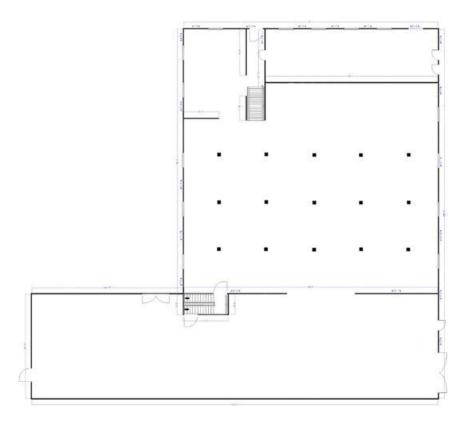

# **DETAILS**

**Location** Dupont Street, West of Ossington Avenue Click Here for Map

Unit Details <u>Unit</u> <u>Square Footage\*</u>

204 702 SF

205 1,170 SF

208 -

\*Sizes are approximate. All units will be measured prior to offering

Semi-Gross Rental Rate \$35.00 PSF/YR + Utilities

Term 3-10 Years

Possession Immediate

#### **PROPERTY FEATURES**

- A variety of office/studio spaces at the Dupont St. and Ossington Ave. intersection
- Classic 1930's industrial two-storey building
- Parking available (Limited)
- 12' ceiling height
- TTC accessible via the 63 Ossington bus from Bloor Street West, (Ossington Subway Station)
- 3 minute walk to Sobeys, Faema Café and Loblaws



























## **Rendering of Potential Finish to Space**





## **Current Layout**



Floor 1



Floor 2



## **Potential Suite Layouts**



Floor 1



Floor 2





# METROPOLITAN COMMERCIAL

626 King St West, Suite 302 Toronto, ON M5V 1M7

www.metcomrealty.com

### **CONTACT:**

### **PAUL KOTYK\***

Senior Associate 416.703.6621 Ext. 245 paul.kotyk@metcomrealty.com

#### **TIM NOVAK\***

Senior Vice President 416.703.6621 Ext. 246 Tim.novak@metcomrealty.com