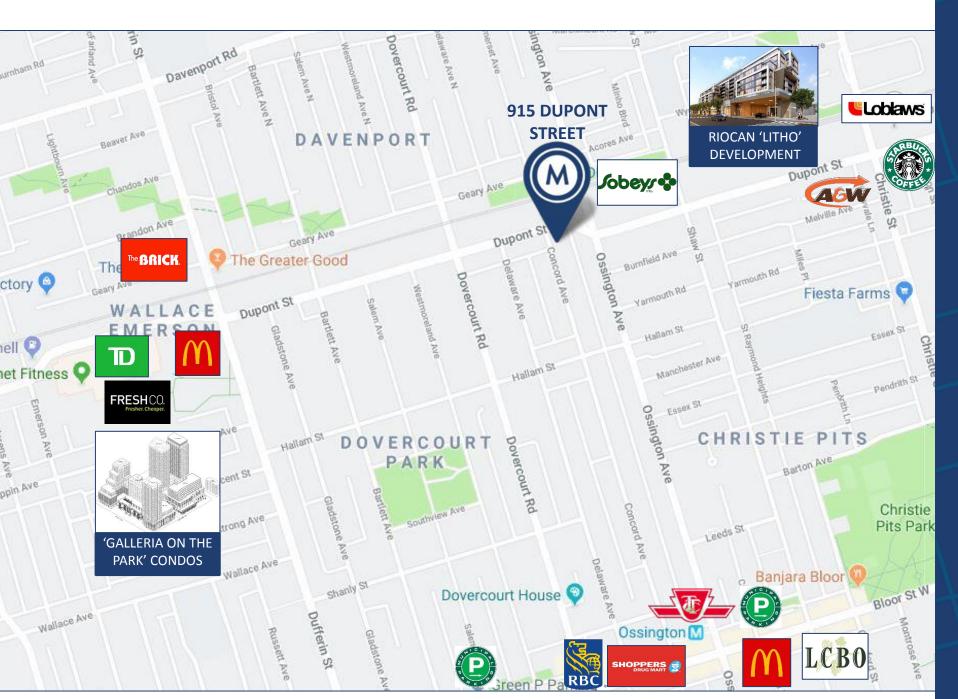

#### **PROPERTY FEATURES**

- A variety of office/studio spaces at the Dupont St. and Ossington Ave. intersection
- Classic 1930's industrial two-storey building
- Parking available (Limited)
- 12' ceiling height
- TTC accessible via the 63 Ossington bus from Bloor Street West, (Ossington Subway Station)
- 3 minute walk to Sobeys, Faema Café and Loblaws