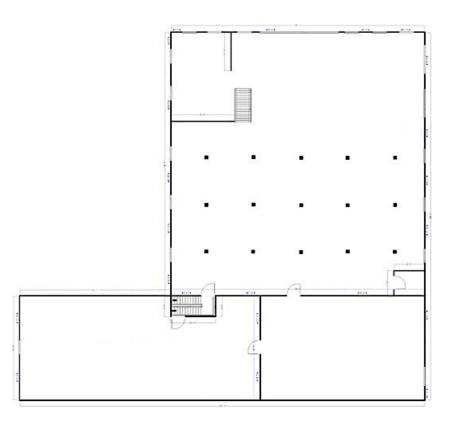

**

**Location** Dupont Street, West of Ossington Avenue Click Here for Map

Unit Details <u>Unit</u> <u>Square Footage\*</u>

204 702 SF

205 1,170 SF

208 -

\*Sizes are approximate. All units will be measured prior to offering

Semi-Gross Rental Rate \$35.00 PSF/YR + Utilities

Term 3-10 Years

Possession Immediate

#### **PROPERTY FEATURES**

- A variety of office/studio spaces at the Dupont St. and Ossington Ave. intersection
- Classic 1930's industrial two-storey building
- Parking available (Limited)
- 12' ceiling height
- TTC accessible via the 63 Ossington bus from Bloor Street West, (Ossington Subway Station)
- 3 minute walk to Sobeys, Faema Café and Loblaws



























## **Rendering of Potential Finish to Space**





## **Current Layout**



Floor 1



Floor 2



## **Potential Suite Layouts**



Floor 1



Floor 2





# METROPOLITAN COMMERCIAL

626 King St West, Suite 302 Toronto, ON M5V 1M7

www.metcomrealty.com

### **CONTACT:**

### **PAUL KOTYK\***

Senior Associate 416.703.6621 Ext. 245 paul.kotyk@metcomrealty.com

#### **TIM NOVAK\***

Senior Vice President 416.703.6621 Ext. 246 Tim.novak@metcomrealty.com