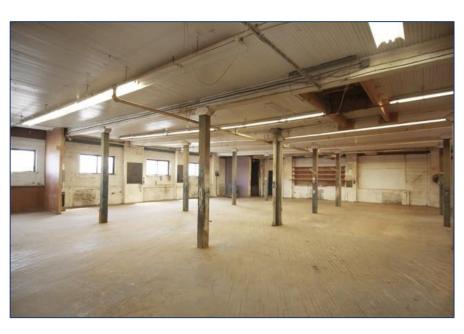

# FOR LEASE | FLEX SPACE 915 DUPONT STREET

TORONTO, ON





#### **DETAILS**

**Location** Dupont Street, West of Ossington Avenue Click Here for Map

Unit Details <u>Unit</u> <u>Square Footage\*</u>

204 702 SF

205 1,170 SF

208 -

\*Sizes are approximate. All units will be measured prior to offering

Semi-Gross Rental Rate \$35.00 PSF/YR + Utilities

Term 3-10 Years

Possession Immediate

#### **PROPERTY FEATURES**

- A variety of office/studio spaces at the Dupont St. and Ossington Ave. intersection
- Classic 1930's industrial two-storey building
- Parking available (Limited)
- 12' ceiling height
- TTC accessible via the 63 Ossington bus from Bloor Street West, (Ossington Subway Station)
- 3 minute walk to Sobeys, Faema Café and Loblaws



























## **Rendering of Potential Finish to Space**





## **Current Layout**



Floor 1



Floor 2



## **Potential Suite Layouts**



Floor 1



Floor 2





# METROPOLITAN COMMERCIAL

626 King St West, Suite 302 Toronto, ON M5V 1M7

www.metcomrealty.com

### **CONTACT:**

### **PAUL KOTYK\***

Senior Associate 416.703.6621 Ext. 245 paul.kotyk@metcomrealty.com

#### **TIM NOVAK\***

Senior Vice President 416.703.6621 Ext. 246 Tim.novak@metcomrealty.com