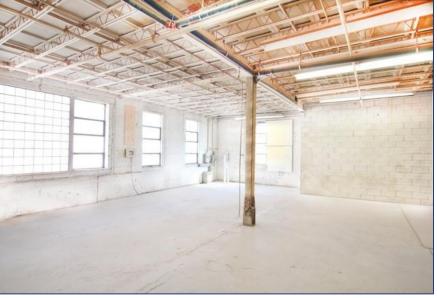

DUPONT STREET

TORONTO, ON





#### **DETAILS**

**Location** Dupont Street, West of Ossington Avenue Click Here for Map

Unit Details <u>Unit</u> <u>Square Footage\*</u>

204 702 SF

205 1,170 SF

208 -

\*Sizes are approximate. All units will be measured prior to offering

Semi-Gross Rental Rate \$35.00 PSF/YR + Utilities

Term 3-10 Years

Possession Immediate

#### **PROPERTY FEATURES**

- A variety of office/studio spaces at the Dupont St. and Ossington Ave. intersection
- Classic 1930's industrial two-storey building
- Parking available (Limited)
- 12' ceiling height
- TTC accessible via the 63 Ossington bus from Bloor Street West, (Ossington Subway Station)
- 3 minute walk to Sobeys, Faema Café and Loblaws



























## **Rendering of Potential Finish to Space**





## **Current Layout**



Floor 1



Floor 2



## **Potential Suite Layouts**



Floor 1



Floor 2





# METROPOLITAN COMMERCIAL

626 King St West, Suite 302 Toronto, ON M5V 1M7

www.metcomrealty.com

### **CONTACT:**

### **PAUL KOTYK\***

Senior Associate 416.703.6621 Ext. 245 paul.kotyk@metcomrealty.com

#### **TIM NOVAK\***

Senior Vice President 416.703.6621 Ext. 246 Tim.novak@metcomrealty.com