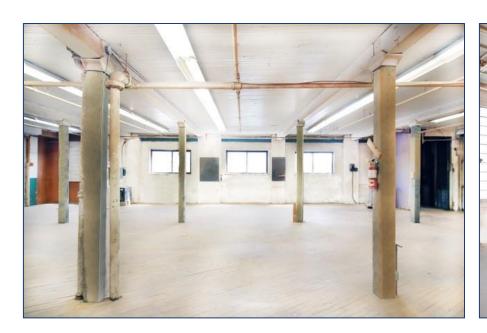

15 DUPONT STREET

TORONTO, ON





#### **DETAILS**

**Location** Dupont Street, West of Ossington Avenue Click Here for Map

Unit Details <u>Unit</u> <u>Square Footage\*</u>

204 702 SF

205 1,170 SF

208 -

\*Sizes are approximate. All units will be measured prior to offering

Semi-Gross Rental Rate \$35.00 PSF/YR + Utilities

Term 3-10 Years

Possession Immediate

#### **PROPERTY FEATURES**

- A variety of office/studio spaces at the Dupont St. and Ossington Ave. intersection
- Classic 1930's industrial two-storey building
- Parking available (Limited)
- 12' ceiling height
- TTC accessible via the 63 Ossington bus from Bloor Street West, (Ossington Subway Station)
- 3 minute walk to Sobeys, Faema Café and Loblaws



























## **Rendering of Potential Finish to Space**





## **Current Layout**



Floor 1



Floor 2



## **Potential Suite Layouts**



Floor 1



Floor 2





# METROPOLITAN COMMERCIAL

626 King St West, Suite 302 Toronto, ON M5V 1M7

www.metcomrealty.com

### **CONTACT:**

### **PAUL KOTYK\***

Senior Associate 416.703.6621 Ext. 245 paul.kotyk@metcomrealty.com

#### **TIM NOVAK\***

Senior Vice President 416.703.6621 Ext. 246 Tim.novak@metcomrealty.com