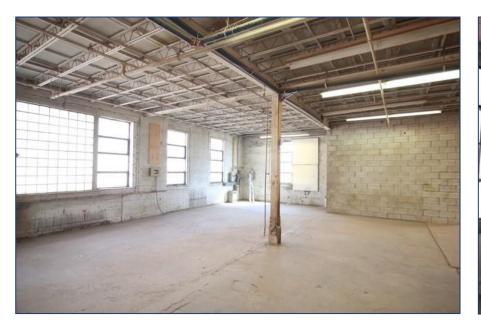

# FOR LEASE | FLEX SPACE 915 DUPONT STREET

TORONTO, ON





#### **DETAILS**

**Location** Dupont Street, West of Ossington Avenue Click Here for Map

Unit Details <u>Unit</u> <u>Square Footage\*</u>

204 702 SF

205 1,170 SF

208 -

\*Sizes are approximate. All units will be measured prior to offering

Semi-Gross Rental Rate \$35.00 PSF/YR + Utilities

Term 3-10 Years

Possession Immediate

#### **PROPERTY FEATURES**

- A variety of office/studio spaces at the Dupont St. and Ossington Ave. intersection
- Classic 1930's industrial two-storey building
- Parking available (Limited)
- 12' ceiling height
- TTC accessible via the 63 Ossington bus from Bloor Street West, (Ossington Subway Station)
- 3 minute walk to Sobeys, Faema Café and Loblaws



























## **Rendering of Potential Finish to Space**





## **Current Layout**



Floor 1



Floor 2



## **Potential Suite Layouts**



Floor 1



Floor 2





# METROPOLITAN COMMERCIAL

626 King St West, Suite 302 Toronto, ON M5V 1M7

www.metcomrealty.com

### **CONTACT:**

### **PAUL KOTYK\***

Senior Associate 416.703.6621 Ext. 245 paul.kotyk@metcomrealty.com

#### **TIM NOVAK\***

Senior Vice President 416.703.6621 Ext. 246 Tim.novak@metcomrealty.com