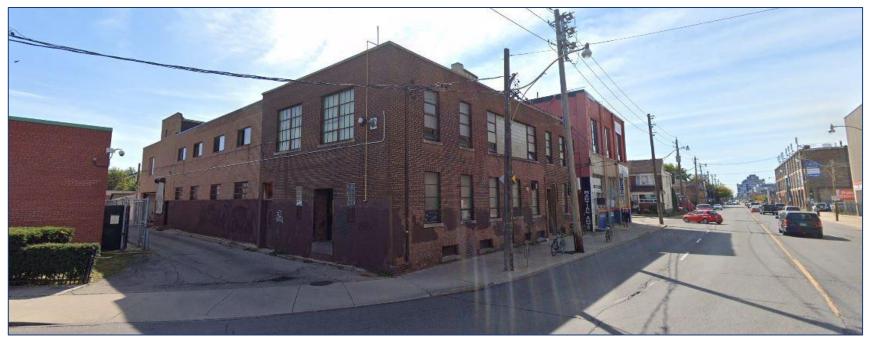

#### **PROPERTY FEATURES**

- A variety of office/studio spaces at the Dupont St. and Ossington Ave. intersection
- Classic 1930's industrial two-storey building
- Parking available (Limited)
- 12' ceiling height
- TTC accessible via the 63 Ossington bus from Bloor Street West, (Ossington Subway Station)
- 3 minute walk to Sobeys, Faema Café and Loblaws