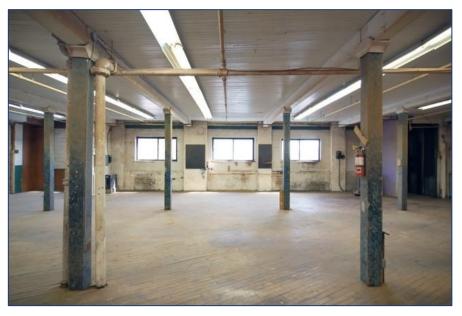

# FOR LEASE | FLEX SPACE 915 DUPONT STREET

TORONTO, ON





#### **DETAILS**

**Location** Dupont Street, West of Ossington Avenue Click Here for Map

Unit Details <u>Unit</u> <u>Square Footage\*</u>

204 702 SF

205 1,170 SF

208 -

\*Sizes are approximate. All units will be measured prior to offering

Semi-Gross Rental Rate \$35.00 PSF/YR + Utilities

Term 3-10 Years

Possession Immediate

#### **PROPERTY FEATURES**

- A variety of office/studio spaces at the Dupont St. and Ossington Ave. intersection
- Classic 1930's industrial two-storey building
- Parking available (Limited)
- 12' ceiling height
- TTC accessible via the 63 Ossington bus from Bloor Street West, (Ossington Subway Station)
- 3 minute walk to Sobeys, Faema Café and Loblaws



























## **Rendering of Potential Finish to Space**





## **Current Layout**



Floor 1



Floor 2



## **Potential Suite Layouts**



Floor 1



Floor 2





# METROPOLITAN COMMERCIAL

626 King St West, Suite 302 Toronto, ON M5V 1M7

www.metcomrealty.com

### **CONTACT:**

### **PAUL KOTYK\***

Senior Associate 416.703.6621 Ext. 245 paul.kotyk@metcomrealty.com

#### **TIM NOVAK\***

Senior Vice President 416.703.6621 Ext. 246 Tim.novak@metcomrealty.com