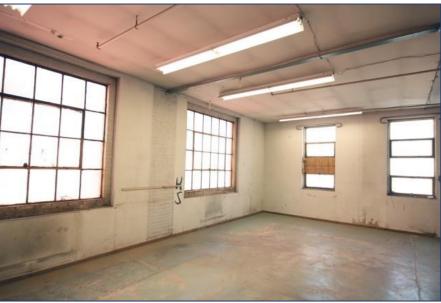

# FOR LEASE | FLEX SPACE 915 DUPONT STREET

TORONTO, ON





#### **DETAILS**

**Location** Dupont Street, West of Ossington Avenue Click Here for Map

Unit Details <u>Unit</u> <u>Square Footage\*</u>

204 702 SF

205 1,170 SF

208 -

\*Sizes are approximate. All units will be measured prior to offering

Semi-Gross Rental Rate \$35.00 PSF/YR + Utilities

Term 3-10 Years

Possession Immediate

#### **PROPERTY FEATURES**

- A variety of office/studio spaces at the Dupont St. and Ossington Ave. intersection
- Classic 1930's industrial two-storey building
- Parking available (Limited)
- 12' ceiling height
- TTC accessible via the 63 Ossington bus from Bloor Street West, (Ossington Subway Station)
- 3 minute walk to Sobeys, Faema Café and Loblaws



























## **Rendering of Potential Finish to Space**





## **Current Layout**



Floor 1



Floor 2



## **Potential Suite Layouts**



Floor 1



Floor 2





# METROPOLITAN COMMERCIAL

626 King St West, Suite 302 Toronto, ON M5V 1M7

www.metcomrealty.com

### **CONTACT:**

### **PAUL KOTYK\***

Senior Associate 416.703.6621 Ext. 245 paul.kotyk@metcomrealty.com

#### **TIM NOVAK\***

Senior Vice President 416.703.6621 Ext. 246 Tim.novak@metcomrealty.com