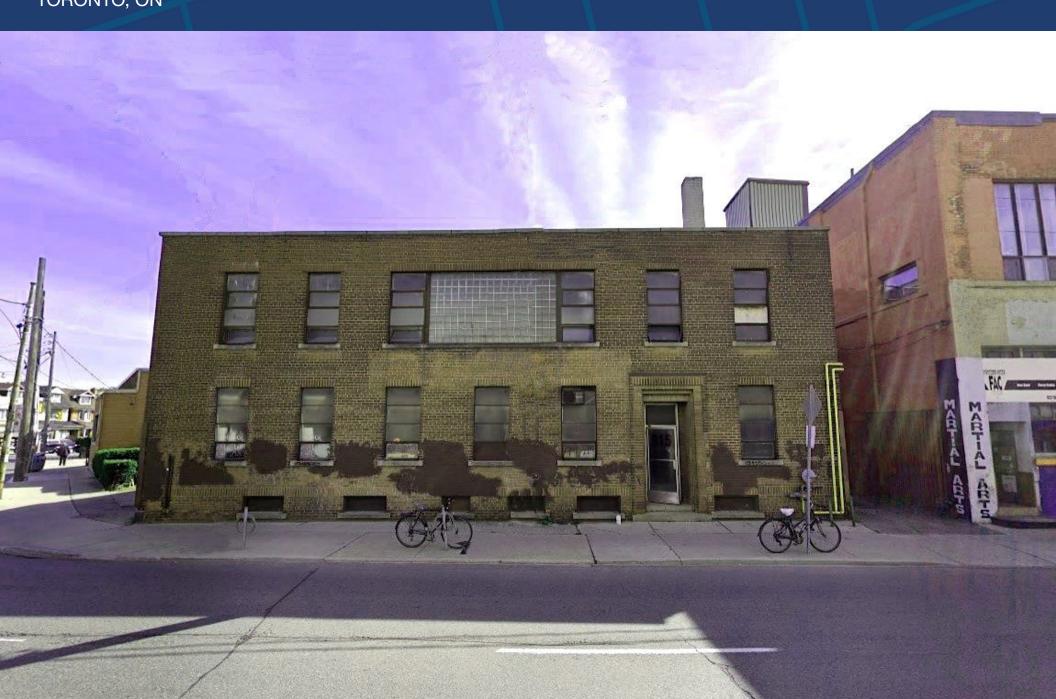

# FOR LEASE | FLEX SPACE 915 DUPONT STREET

TORONTO, ON

#### **PROPERTY FEATURES**

- A variety of office/studio spaces at the Dupont St. and Ossington Ave. intersection
- Classic 1930's industrial two-storey building
- Parking available (Limited)
- 12' ceiling height
- TTC accessible via the 63 Ossington bus from Bloor Street West, (Ossington Subway Station)
- 3 minute walk to Sobeys, Faema Café and Loblaws