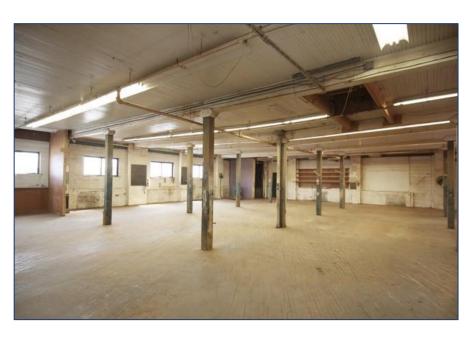

| 895 SF                                                               | \$2,450 + Hydro + HST      |  |
|                         | *Sizes are  | *Sizes are approximate. All units will be measured prior to offering |                            |  |
| TERM                    | 3-10 Years  |                                                                      |                            |  |

**POSSESSION** Immediate

#### **PROPERTY FEATURES**

- A variety of office/studio spaces at the Dupont St. and Ossington Ave. intersection
- Classic 1930's industrial two-storey building
- Parking available (Limited)
- 12' ceiling height
- TTC accessible via the 63 Ossington bus from Bloor Street West, (Ossington Subway Station)
- 3 minute walk to Sobeys, Faema Café and Loblaws



























## **Rendering of Potential Finish to Space**





## **Current Layout**







Floor 2



## **Potential Suite Layouts**







Floor 2





### TIM NOVAK

Senior Vice President,
Sales Representative
416.703.6621 x 246
tim.novak@metcomrealty.com

## **PAUL KOTYK**

Senior Associate, Broker 416.703.6621 x 245 paul.kotyk@metcomrealty.com

150 BEVERLEY STREET, UNIT 1

TORONTO, ON | M5T 1Y5

416.703.6621

WWW.METCOMREALTY.COM