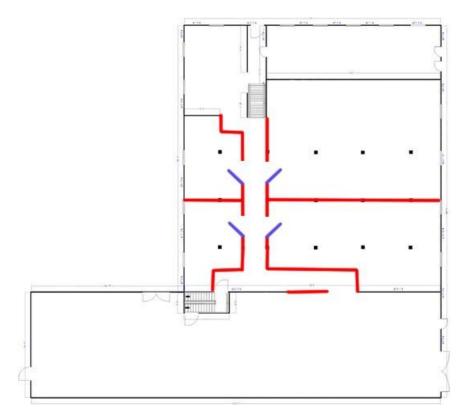

*Sizes are  | *Sizes are approximate. All units will be measured prior to offering |                            |  |
| TERM                    | 3-10 Years  |                                                                      |                            |  |

**POSSESSION** Immediate

#### **PROPERTY FEATURES**

- A variety of office/studio spaces at the Dupont St. and Ossington Ave. intersection
- Classic 1930's industrial two-storey building
- Parking available (Limited)
- 12' ceiling height
- TTC accessible via the 63 Ossington bus from Bloor Street West, (Ossington Subway Station)
- 3 minute walk to Sobeys, Faema Café and Loblaws



























## **Rendering of Potential Finish to Space**





## **Current Layout**







Floor 2



## **Potential Suite Layouts**







Floor 2





### TIM NOVAK

Senior Vice President,
Sales Representative
416.703.6621 x 246
tim.novak@metcomrealty.com

## **PAUL KOTYK**

Senior Associate, Broker 416.703.6621 x 245 paul.kotyk@metcomrealty.com

150 BEVERLEY STREET, UNIT 1

TORONTO, ON | M5T 1Y5

416.703.6621

WWW.METCOMREALTY.COM