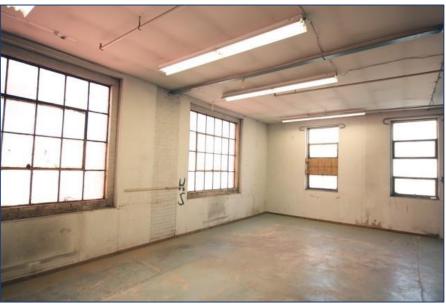

| 895 SF                                                               | \$2,450 + Hydro + HST      |  |
|                         | *Sizes are  | *Sizes are approximate. All units will be measured prior to offering |                            |  |
| TERM                    | 3-10 Years  |                                                                      |                            |  |

**POSSESSION** Immediate

#### **PROPERTY FEATURES**

- A variety of office/studio spaces at the Dupont St. and Ossington Ave. intersection
- Classic 1930's industrial two-storey building
- Parking available (Limited)
- 12' ceiling height
- TTC accessible via the 63 Ossington bus from Bloor Street West, (Ossington Subway Station)
- 3 minute walk to Sobeys, Faema Café and Loblaws



























## **Rendering of Potential Finish to Space**





## **Current Layout**







Floor 2



## **Potential Suite Layouts**







Floor 2





### TIM NOVAK

Senior Vice President,
Sales Representative
416.703.6621 x 246
tim.novak@metcomrealty.com

## **PAUL KOTYK**

Senior Associate, Broker 416.703.6621 x 245 paul.kotyk@metcomrealty.com

150 BEVERLEY STREET, UNIT 1

TORONTO, ON | M5T 1Y5

416.703.6621

WWW.METCOMREALTY.COM