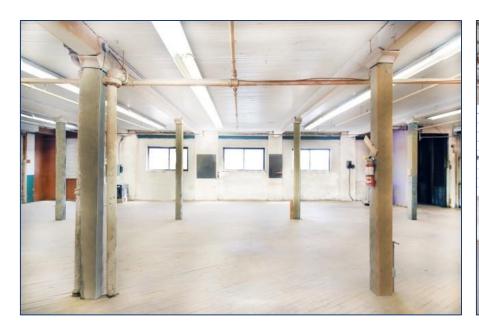

| \$2,450 + Hydro + HST      |  |
|                         | *Sizes are  | *Sizes are approximate. All units will be measured prior to offering |                            |  |
| TERM                    | 3-10 Years  |                                                                      |                            |  |

**POSSESSION** Immediate

#### **PROPERTY FEATURES**

- A variety of office/studio spaces at the Dupont St. and Ossington Ave. intersection
- Classic 1930's industrial two-storey building
- Parking available (Limited)
- 12' ceiling height
- TTC accessible via the 63 Ossington bus from Bloor Street West, (Ossington Subway Station)
- 3 minute walk to Sobeys, Faema Café and Loblaws



























## **Rendering of Potential Finish to Space**





## **Current Layout**







Floor 2



## **Potential Suite Layouts**







Floor 2





### TIM NOVAK

Senior Vice President,
Sales Representative
416.703.6621 x 246
tim.novak@metcomrealty.com

## **PAUL KOTYK**

Senior Associate, Broker 416.703.6621 x 245 paul.kotyk@metcomrealty.com

150 BEVERLEY STREET, UNIT 1

TORONTO, ON | M5T 1Y5

416.703.6621

WWW.METCOMREALTY.COM