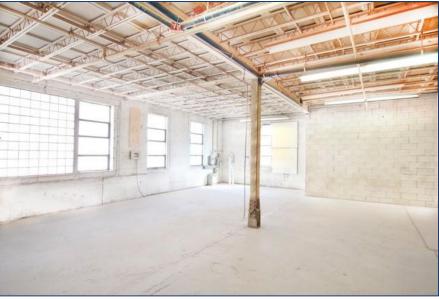

| \$2,450 + Hydro + HST      |  |
|                         | *Sizes are  | *Sizes are approximate. All units will be measured prior to offering |                            |  |
| TERM                    | 3-10 Years  |                                                                      |                            |  |

**POSSESSION** Immediate

#### **PROPERTY FEATURES**

- A variety of office/studio spaces at the Dupont St. and Ossington Ave. intersection
- Classic 1930's industrial two-storey building
- Parking available (Limited)
- 12' ceiling height
- TTC accessible via the 63 Ossington bus from Bloor Street West, (Ossington Subway Station)
- 3 minute walk to Sobeys, Faema Café and Loblaws



























## **Rendering of Potential Finish to Space**





## **Current Layout**







Floor 2



## **Potential Suite Layouts**







Floor 2





### TIM NOVAK

Senior Vice President,
Sales Representative
416.703.6621 x 246
tim.novak@metcomrealty.com

## **PAUL KOTYK**

Senior Associate, Broker 416.703.6621 x 245 paul.kotyk@metcomrealty.com

150 BEVERLEY STREET, UNIT 1

TORONTO, ON | M5T 1Y5

416.703.6621

WWW.METCOMREALTY.COM