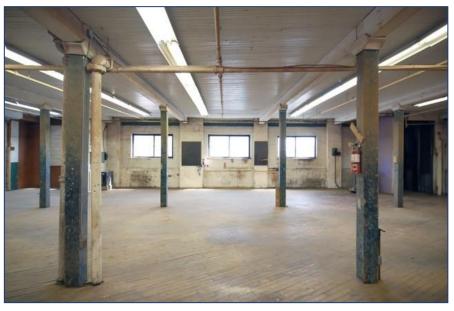

895 SF                                                               | \$2,450 + Hydro + HST      |  |
|                         | *Sizes are  | *Sizes are approximate. All units will be measured prior to offering |                            |  |
| TERM                    | 3-10 Years  |                                                                      |                            |  |

**POSSESSION** Immediate

#### **PROPERTY FEATURES**

- A variety of office/studio spaces at the Dupont St. and Ossington Ave. intersection
- Classic 1930's industrial two-storey building
- Parking available (Limited)
- 12' ceiling height
- TTC accessible via the 63 Ossington bus from Bloor Street West, (Ossington Subway Station)
- 3 minute walk to Sobeys, Faema Café and Loblaws



























## **Rendering of Potential Finish to Space**





## **Current Layout**







Floor 2



## **Potential Suite Layouts**







Floor 2





### TIM NOVAK

Senior Vice President,
Sales Representative
416.703.6621 x 246
tim.novak@metcomrealty.com

## **PAUL KOTYK**

Senior Associate, Broker 416.703.6621 x 245 paul.kotyk@metcomrealty.com

150 BEVERLEY STREET, UNIT 1

TORONTO, ON | M5T 1Y5

416.703.6621

WWW.METCOMREALTY.COM