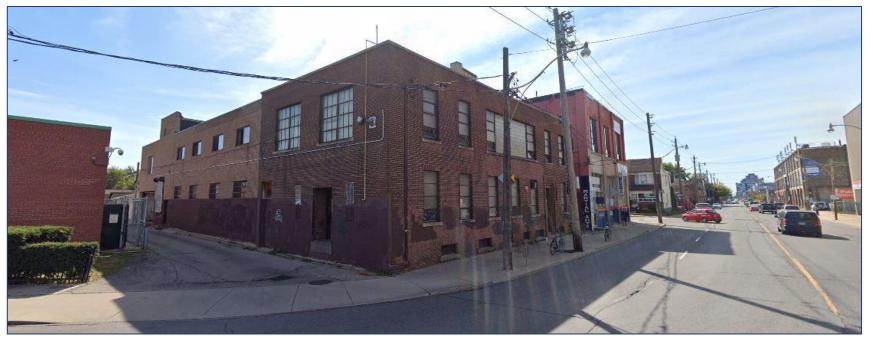

#### **PROPERTY FEATURES**

- A variety of office/studio spaces at the Dupont St. and Ossington Ave. intersection
- Classic 1930's industrial two-storey building
- Parking available (Limited)
- 12' ceiling height
- TTC accessible via the 63 Ossington bus from Bloor Street West, (Ossington Subway Station)
- 3 minute walk to Sobeys, Faema Café and Loblaws