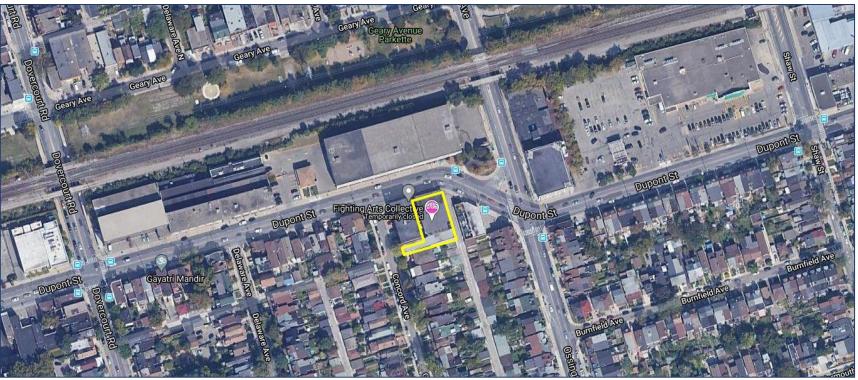

#### **DETAILS**

| LOCATION | Dupont Street, \ | West of Ossington Ave | enue <u>Click Here for Map</u> |
|----------|------------------|-----------------------|--------------------------------|
|          |                  |                       |                                |