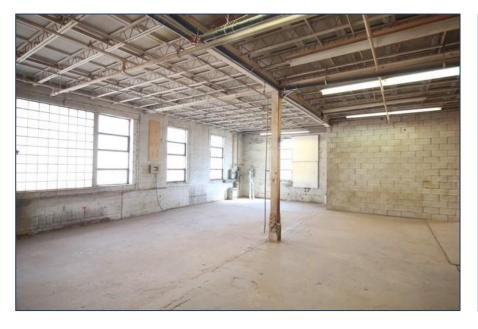

| 895 SF                                                               | \$2,450 + Hydro + HST      |  |
|                         | *Sizes are  | *Sizes are approximate. All units will be measured prior to offering |                            |  |
| TERM                    | 3-10 Years  |                                                                      |                            |  |

**POSSESSION** Immediate

#### **PROPERTY FEATURES**

- A variety of office/studio spaces at the Dupont St. and Ossington Ave. intersection
- Classic 1930's industrial two-storey building
- Parking available (Limited)
- 12' ceiling height
- TTC accessible via the 63 Ossington bus from Bloor Street West, (Ossington Subway Station)
- 3 minute walk to Sobeys, Faema Café and Loblaws



























## **Rendering of Potential Finish to Space**





## **Current Layout**







Floor 2



## **Potential Suite Layouts**







Floor 2





### TIM NOVAK

Senior Vice President,
Sales Representative
416.703.6621 x 246
tim.novak@metcomrealty.com

## **PAUL KOTYK**

Senior Associate, Broker 416.703.6621 x 245 paul.kotyk@metcomrealty.com

150 BEVERLEY STREET, UNIT 1

TORONTO, ON | M5T 1Y5

416.703.6621

WWW.METCOMREALTY.COM