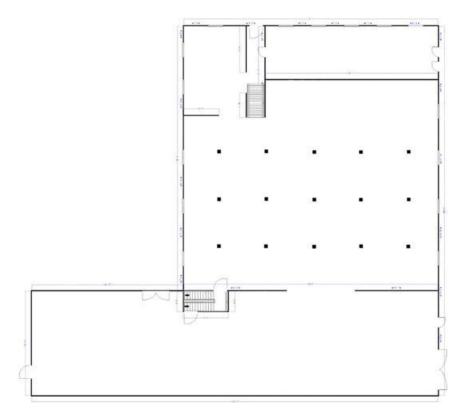

Hydro + HST      |  |
|                         | *Sizes are  | *Sizes are approximate. All units will be measured prior to offering |                            |  |
| TERM                    | 3-10 Years  |                                                                      |                            |  |

**POSSESSION** Immediate

#### **PROPERTY FEATURES**

- A variety of office/studio spaces at the Dupont St. and Ossington Ave. intersection
- Classic 1930's industrial two-storey building
- Parking available (Limited)
- 12' ceiling height
- TTC accessible via the 63 Ossington bus from Bloor Street West, (Ossington Subway Station)
- 3 minute walk to Sobeys, Faema Café and Loblaws



























## **Rendering of Potential Finish to Space**





## **Current Layout**







Floor 2



## **Potential Suite Layouts**







Floor 2





### TIM NOVAK

Senior Vice President,
Sales Representative
416.703.6621 x 246
tim.novak@metcomrealty.com

## **PAUL KOTYK**

Senior Associate, Broker 416.703.6621 x 245 paul.kotyk@metcomrealty.com

150 BEVERLEY STREET, UNIT 1

TORONTO, ON | M5T 1Y5

416.703.6621

WWW.METCOMREALTY.COM