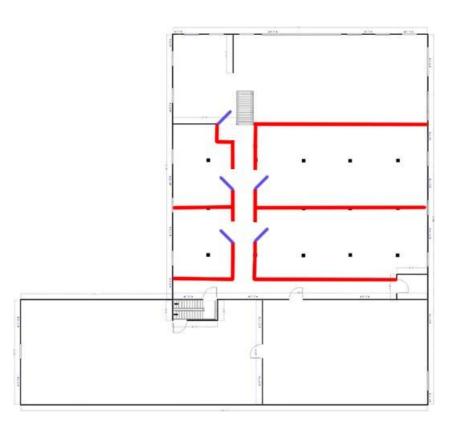

| *Sizes are approximate. All units will be measured prior to offering |                            |  |
| TERM                    | 3-10 Years  |                                                                      |                            |  |

**POSSESSION** Immediate

#### **PROPERTY FEATURES**

- A variety of office/studio spaces at the Dupont St. and Ossington Ave. intersection
- Classic 1930's industrial two-storey building
- Parking available (Limited)
- 12' ceiling height
- TTC accessible via the 63 Ossington bus from Bloor Street West, (Ossington Subway Station)
- 3 minute walk to Sobeys, Faema Café and Loblaws



























## **Rendering of Potential Finish to Space**





## **Current Layout**







Floor 2



## **Potential Suite Layouts**







Floor 2





### TIM NOVAK

Senior Vice President,
Sales Representative
416.703.6621 x 246
tim.novak@metcomrealty.com

## **PAUL KOTYK**

Senior Associate, Broker 416.703.6621 x 245 paul.kotyk@metcomrealty.com

150 BEVERLEY STREET, UNIT 1

TORONTO, ON | M5T 1Y5

416.703.6621

WWW.METCOMREALTY.COM