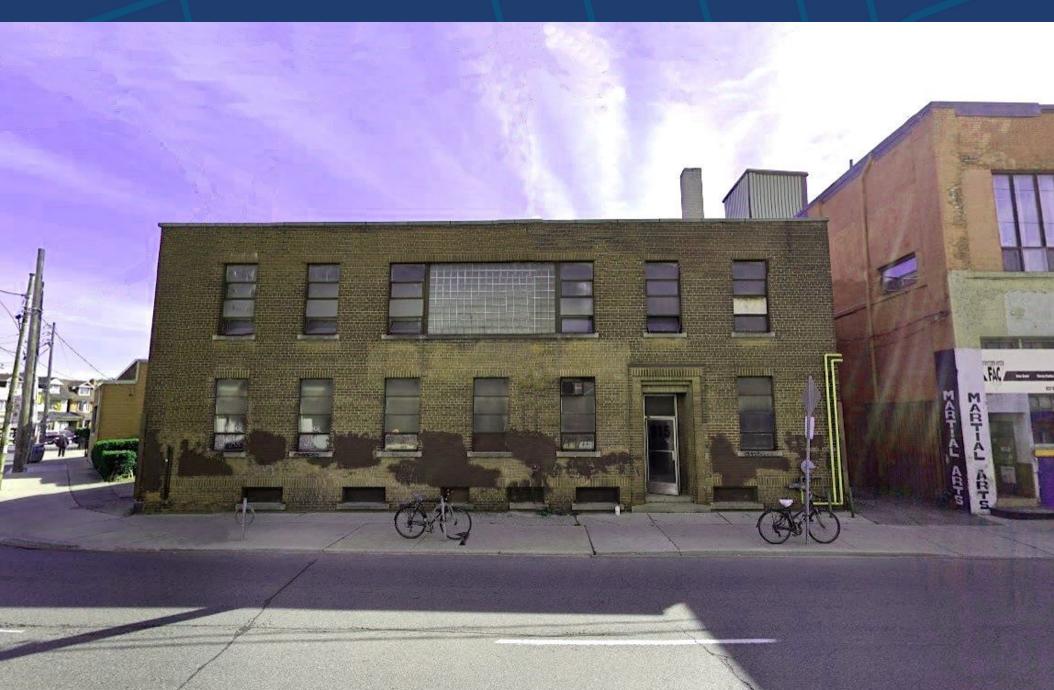

# FOR LEASE | FLEX SPACE 915 DUPONT STREET

METROPOLITAN COMMERCIAL

TORONTO, ON

#### **PROPERTY FEATURES**

- A variety of office/studio spaces at the Dupont St. and Ossington Ave. intersection
- Classic 1930's industrial two-storey building
- Parking available (Limited)
- 12' ceiling height
- TTC accessible via the 63 Ossington bus from Bloor Street West, (Ossington Subway Station)
- 3 minute walk to Sobeys, Faema Café and Loblaws