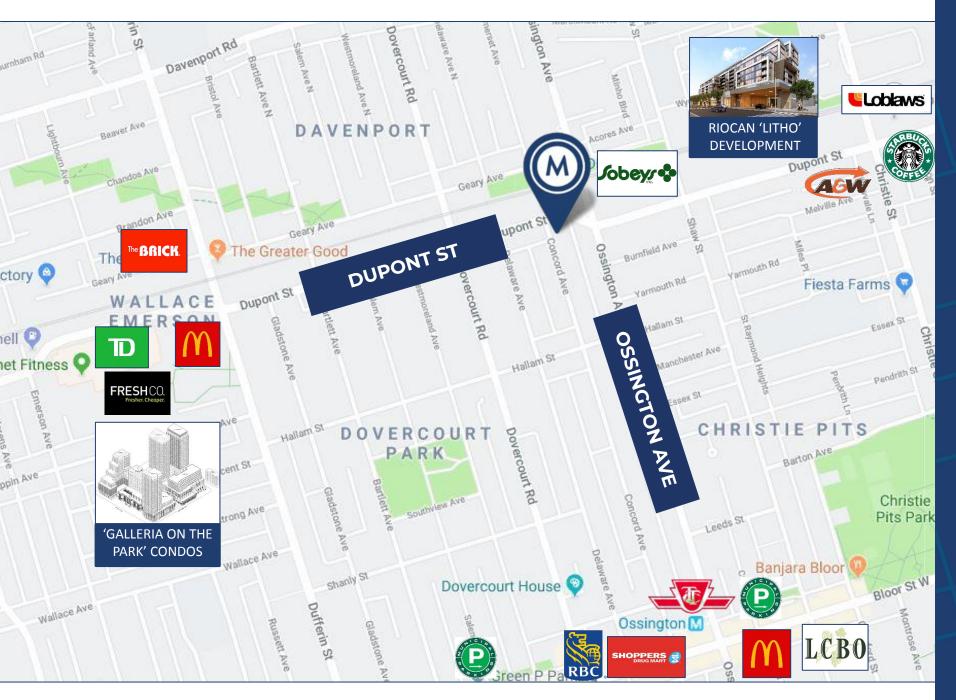

#### **DETAILS**

| LOCATION | Dupont Street, \ | West of Ossington Ave | enue <u>Click Here for Map</u> |
|----------|------------------|-----------------------|--------------------------------|
|          |                  |                       |                                |

#### **PROPERTY FEATURES**

- A variety of office/studio spaces at the Dupont St. and Ossington Ave. intersection
- Classic 1930's industrial two-storey building
- Parking available (Limited)
- 12' ceiling height
- TTC accessible via the 63 Ossington bus from Bloor Street West, (Ossington Subway Station)
- 3 minute walk to Sobeys, Faema Café and Loblaws