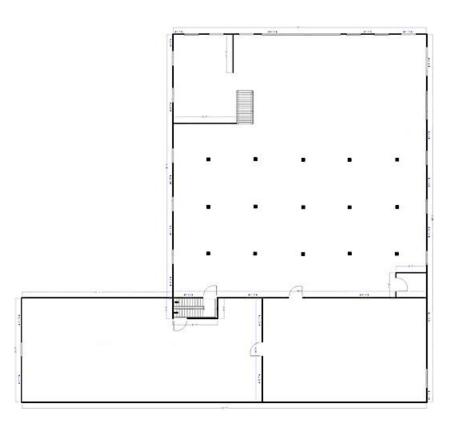

|  |
|                         | *Sizes are  | *Sizes are approximate. All units will be measured prior to offering |                            |  |
| TERM                    | 3-10 Years  |                                                                      |                            |  |

**POSSESSION** Immediate

#### **PROPERTY FEATURES**

- A variety of office/studio spaces at the Dupont St. and Ossington Ave. intersection
- Classic 1930's industrial two-storey building
- Parking available (Limited)
- 12' ceiling height
- TTC accessible via the 63 Ossington bus from Bloor Street West, (Ossington Subway Station)
- 3 minute walk to Sobeys, Faema Café and Loblaws



























## **Rendering of Potential Finish to Space**





## **Current Layout**







Floor 2



## **Potential Suite Layouts**







Floor 2





### TIM NOVAK

Senior Vice President,
Sales Representative
416.703.6621 x 246
tim.novak@metcomrealty.com

## **PAUL KOTYK**

Senior Associate, Broker 416.703.6621 x 245 paul.kotyk@metcomrealty.com

150 BEVERLEY STREET, UNIT 1

TORONTO, ON | M5T 1Y5

416.703.6621

WWW.METCOMREALTY.COM