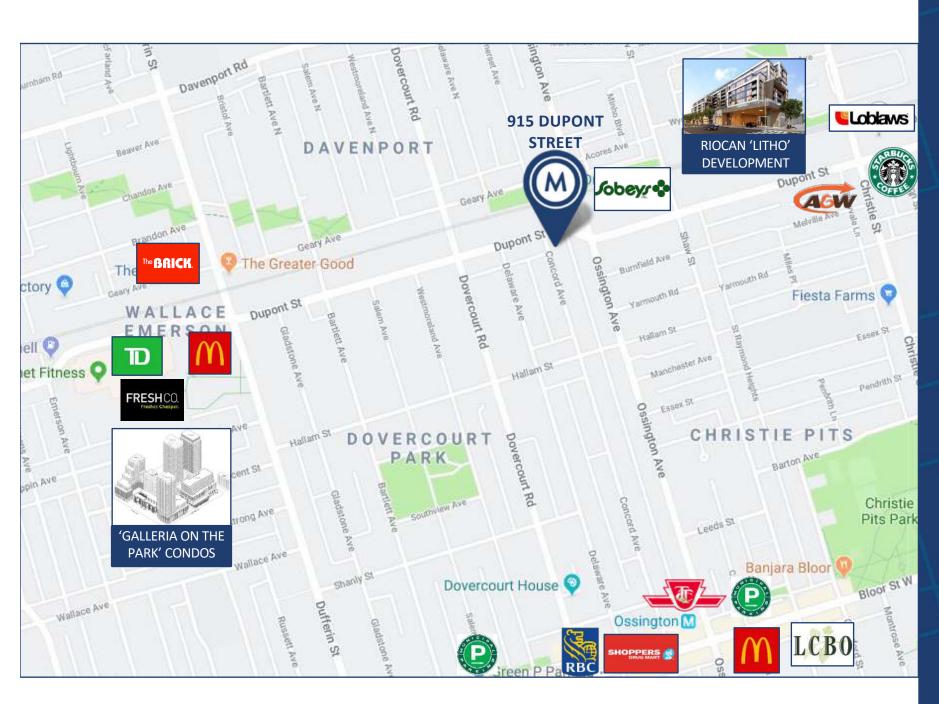

Avenue Click Here for Map Location

First Floor **Building Details** 6,500 SF Second Floor

8.200 SF

(Space can be divisible to 2,000 SF unit or combined to as large as 14,700 SF)

**Semi-Gross Rental Rate** \$35.00 PSF/YR + Utilities

**Tenant Improvement** 

**Allowance** 

**TBD** 

Term 3-10 Years

**Possession Immediately** 

#### PROPERTY FEATURES

- 14,700 SF feet of open-concept "blank slate" space at the Dupont St. and Ossington Ave. intersection
- Classic 1930's industrial two-storey building
- Ideal for a variety of uses (creative, studio, fitness, etc.)
- Parking available (Limited)
- 12' ceiling height
- TTC accessible via the 63 Ossington bus from Bloor Street West, (Ossington Subway Station)
- 3 minute walk to Sobeys, Faema Café and Loblaws





# AERIAL MAP PROFILE/





















# **Rendering of Potential Finish to Space**





# **Current Layout**







Floor 2



## **Potential Suite Layouts**



Floor 1



Floor 2





# METROPOLITAN COMMERCIAL

626 King St West, Suite 302 Toronto, ON M5V 1M7

www.metcomrealty.com

### CONTACT:

### **PAUL KOTYK\***

Senior Associate 416.703.6621 Ext. 245 paul.kotyk@metcomrealty.com

#### **TIM NOVAK\***

Senior Vice President 416.703.6621 Ext. 246 Tim.novak@metcomrealty.com