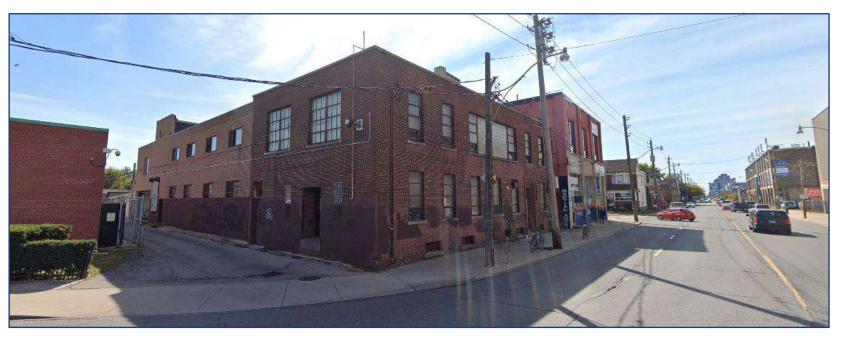

#### PROPERTY FEATURES

- 14,700 SF feet of open-concept "blank slate" space at the Dupont St. and Ossington Ave. intersection
- Classic 1930's industrial two-storey building
- Ideal for a variety of uses (creative, studio, fitness, etc.)
- Parking available (Limited)
- 12' ceiling height
- TTC accessible via the 63 Ossington bus from Bloor Street West, (Ossington Subway Station)
- 3 minute walk to Sobeys, Faema Café and Loblaws