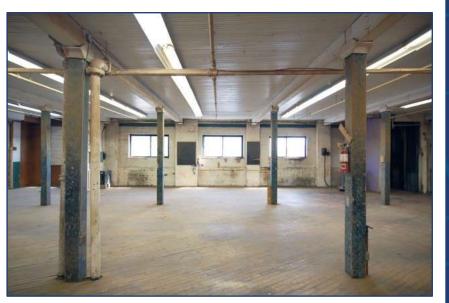

k Here for Map Location

First Floor **Building Details** 6,500 SF Second Floor

8.200 SF

(Space can be divisible to 2,000 SF unit or combined to as large as 14,700 SF)

**Semi-Gross Rental Rate** \$35.00 PSF/YR + Utilities

**Tenant Improvement** 

**Allowance** 

**TBD** 

Term 3-10 Years

**Possession Immediately** 

#### PROPERTY FEATURES

- 14,700 SF feet of open-concept "blank slate" space at the Dupont St. and Ossington Ave. intersection
- Classic 1930's industrial two-storey building
- Ideal for a variety of uses (creative, studio, fitness, etc.)
- Parking available (Limited)
- 12' ceiling height
- TTC accessible via the 63 Ossington bus from Bloor Street West, (Ossington Subway Station)
- 3 minute walk to Sobeys, Faema Café and Loblaws





# AERIAL MAP PROFILE/





















# **Rendering of Potential Finish to Space**





# **Current Layout**







Floor 2



## **Potential Suite Layouts**



Floor 1



Floor 2





# METROPOLITAN COMMERCIAL

626 King St West, Suite 302 Toronto, ON M5V 1M7

www.metcomrealty.com

### CONTACT:

### **PAUL KOTYK\***

Senior Associate 416.703.6621 Ext. 245 paul.kotyk@metcomrealty.com

#### **TIM NOVAK\***

Senior Vice President 416.703.6621 Ext. 246 Tim.novak@metcomrealty.com