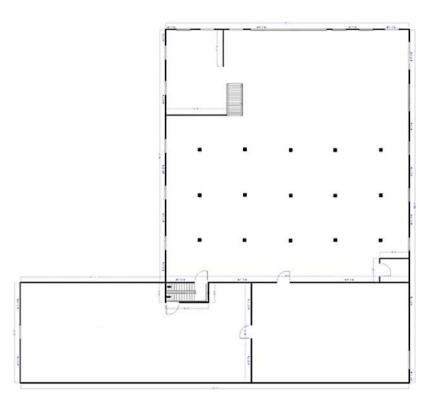

(Space can be divisible to 2,000 SF unit or combined to as large as 14,700 SF)

**Semi-Gross Rental Rate** \$35.00 PSF/YR + Utilities

**Tenant Improvement** 

**Allowance** 

**TBD** 

Term 3-10 Years

**Possession Immediately** 

#### PROPERTY FEATURES

- 14,700 SF feet of open-concept "blank slate" space at the Dupont St. and Ossington Ave. intersection
- Classic 1930's industrial two-storey building
- Ideal for a variety of uses (creative, studio, fitness, etc.)
- Parking available (Limited)
- 12' ceiling height
- TTC accessible via the 63 Ossington bus from Bloor Street West, (Ossington Subway Station)
- 3 minute walk to Sobeys, Faema Café and Loblaws





# AERIAL MAP PROFILE/





















# **Rendering of Potential Finish to Space**





# **Current Layout**







Floor 2



## **Potential Suite Layouts**



Floor 1



Floor 2





# METROPOLITAN COMMERCIAL

626 King St West, Suite 302 Toronto, ON M5V 1M7

www.metcomrealty.com

### CONTACT:

### **PAUL KOTYK\***

Senior Associate 416.703.6621 Ext. 245 paul.kotyk@metcomrealty.com

#### **TIM NOVAK\***

Senior Vice President 416.703.6621 Ext. 246 Tim.novak@metcomrealty.com