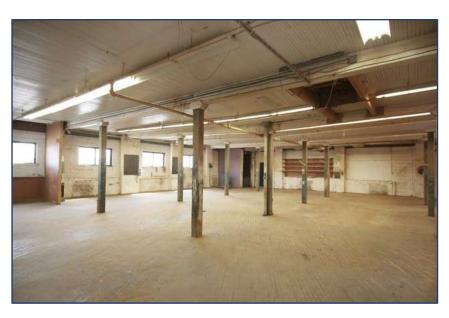

ick Here for Map Location

First Floor **Building Details** 6,500 SF Second Floor

8.200 SF

(Space can be divisible to 2,000 SF unit or combined to as large as 14,700 SF)

**Semi-Gross Rental Rate** \$35.00 PSF/YR + Utilities

**Tenant Improvement** 

**Allowance** 

**TBD** 

Term 3-10 Years

**Possession Immediately** 

#### PROPERTY FEATURES

- 14,700 SF feet of open-concept "blank slate" space at the Dupont St. and Ossington Ave. intersection
- Classic 1930's industrial two-storey building
- Ideal for a variety of uses (creative, studio, fitness, etc.)
- Parking available (Limited)
- 12' ceiling height
- TTC accessible via the 63 Ossington bus from Bloor Street West, (Ossington Subway Station)
- 3 minute walk to Sobeys, Faema Café and Loblaws





# AERIAL MAP PROFILE/





















# **Rendering of Potential Finish to Space**





# **Current Layout**







Floor 2



## **Potential Suite Layouts**



Floor 1



Floor 2





# METROPOLITAN COMMERCIAL

626 King St West, Suite 302 Toronto, ON M5V 1M7

www.metcomrealty.com

### CONTACT:

### **PAUL KOTYK\***

Senior Associate 416.703.6621 Ext. 245 paul.kotyk@metcomrealty.com

#### **TIM NOVAK\***

Senior Vice President 416.703.6621 Ext. 246 Tim.novak@metcomrealty.com