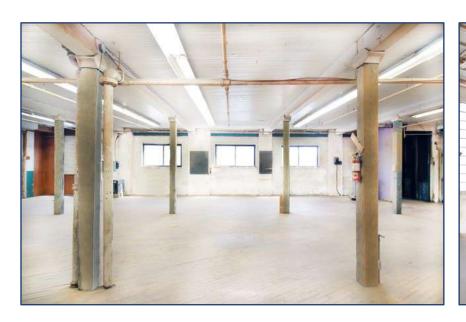

tails** 6,500 SF Second Floor

8.200 SF

(Space can be divisible to 2,000 SF unit or combined to as large as 14,700 SF)

**Semi-Gross Rental Rate** \$35.00 PSF/YR + Utilities

**Tenant Improvement** 

**Allowance** 

**TBD** 

Term 3-10 Years

**Possession Immediately** 

#### PROPERTY FEATURES

- 14,700 SF feet of open-concept "blank slate" space at the Dupont St. and Ossington Ave. intersection
- Classic 1930's industrial two-storey building
- Ideal for a variety of uses (creative, studio, fitness, etc.)
- Parking available (Limited)
- 12' ceiling height
- TTC accessible via the 63 Ossington bus from Bloor Street West, (Ossington Subway Station)
- 3 minute walk to Sobeys, Faema Café and Loblaws





# AERIAL MAP PROFILE/





















# **Rendering of Potential Finish to Space**





# **Current Layout**







Floor 2



## **Potential Suite Layouts**



Floor 1



Floor 2





# METROPOLITAN COMMERCIAL

626 King St West, Suite 302 Toronto, ON M5V 1M7

www.metcomrealty.com

### CONTACT:

### **PAUL KOTYK\***

Senior Associate 416.703.6621 Ext. 245 paul.kotyk@metcomrealty.com

#### **TIM NOVAK\***

Senior Vice President 416.703.6621 Ext. 246 Tim.novak@metcomrealty.com