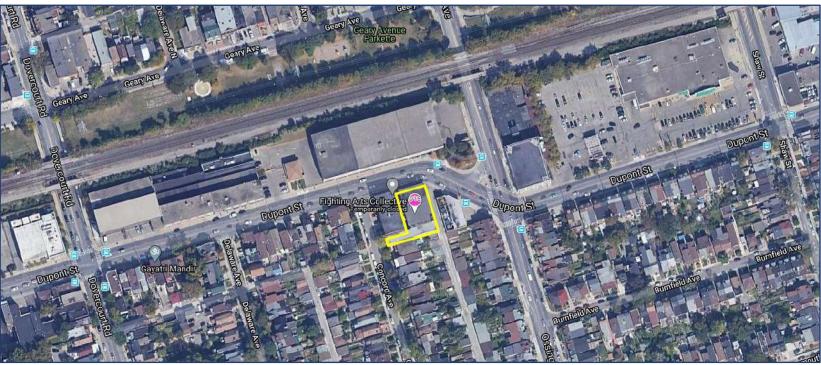

on Avenue Click Here for Map Location

First Floor **Building Details** 6,500 SF Second Floor

8.200 SF

(Space can be divisible to 2,000 SF unit or combined to as large as 14,700 SF)

**Semi-Gross Rental Rate** \$35.00 PSF/YR + Utilities

**Tenant Improvement** 

**Allowance** 

**TBD** 

Term 3-10 Years

**Possession Immediately** 

#### PROPERTY FEATURES

- 14,700 SF feet of open-concept "blank slate" space at the Dupont St. and Ossington Ave. intersection
- Classic 1930's industrial two-storey building
- Ideal for a variety of uses (creative, studio, fitness, etc.)
- Parking available (Limited)
- 12' ceiling height
- TTC accessible via the 63 Ossington bus from Bloor Street West, (Ossington Subway Station)
- 3 minute walk to Sobeys, Faema Café and Loblaws





# AERIAL MAP PROFILE/





















# **Rendering of Potential Finish to Space**





# **Current Layout**







Floor 2



## **Potential Suite Layouts**



Floor 1



Floor 2





# METROPOLITAN COMMERCIAL

626 King St West, Suite 302 Toronto, ON M5V 1M7

www.metcomrealty.com

### CONTACT:

### **PAUL KOTYK\***

Senior Associate 416.703.6621 Ext. 245 paul.kotyk@metcomrealty.com

#### **TIM NOVAK\***

Senior Vice President 416.703.6621 Ext. 246 Tim.novak@metcomrealty.com