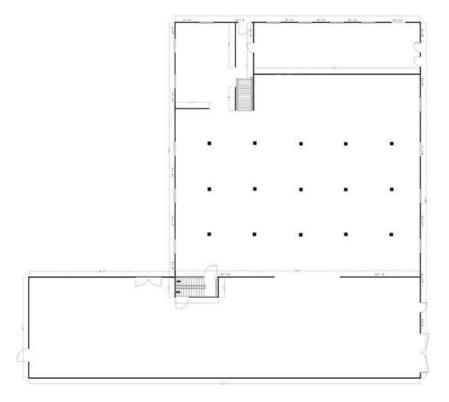

8.200 SF

(Space can be divisible to 2,000 SF unit or combined to as large as 14,700 SF)

**Semi-Gross Rental Rate** \$35.00 PSF/YR + Utilities

**Tenant Improvement** 

**Allowance** 

**TBD** 

Term 3-10 Years

**Possession Immediately** 

#### PROPERTY FEATURES

- 14,700 SF feet of open-concept "blank slate" space at the Dupont St. and Ossington Ave. intersection
- Classic 1930's industrial two-storey building
- Ideal for a variety of uses (creative, studio, fitness, etc.)
- Parking available (Limited)
- 12' ceiling height
- TTC accessible via the 63 Ossington bus from Bloor Street West, (Ossington Subway Station)
- 3 minute walk to Sobeys, Faema Café and Loblaws





# AERIAL MAP PROFILE/





















# **Rendering of Potential Finish to Space**





# **Current Layout**







Floor 2



## **Potential Suite Layouts**



Floor 1



Floor 2





# METROPOLITAN COMMERCIAL

626 King St West, Suite 302 Toronto, ON M5V 1M7

www.metcomrealty.com

### CONTACT:

### **PAUL KOTYK\***

Senior Associate 416.703.6621 Ext. 245 paul.kotyk@metcomrealty.com

#### **TIM NOVAK\***

Senior Vice President 416.703.6621 Ext. 246 Tim.novak@metcomrealty.com