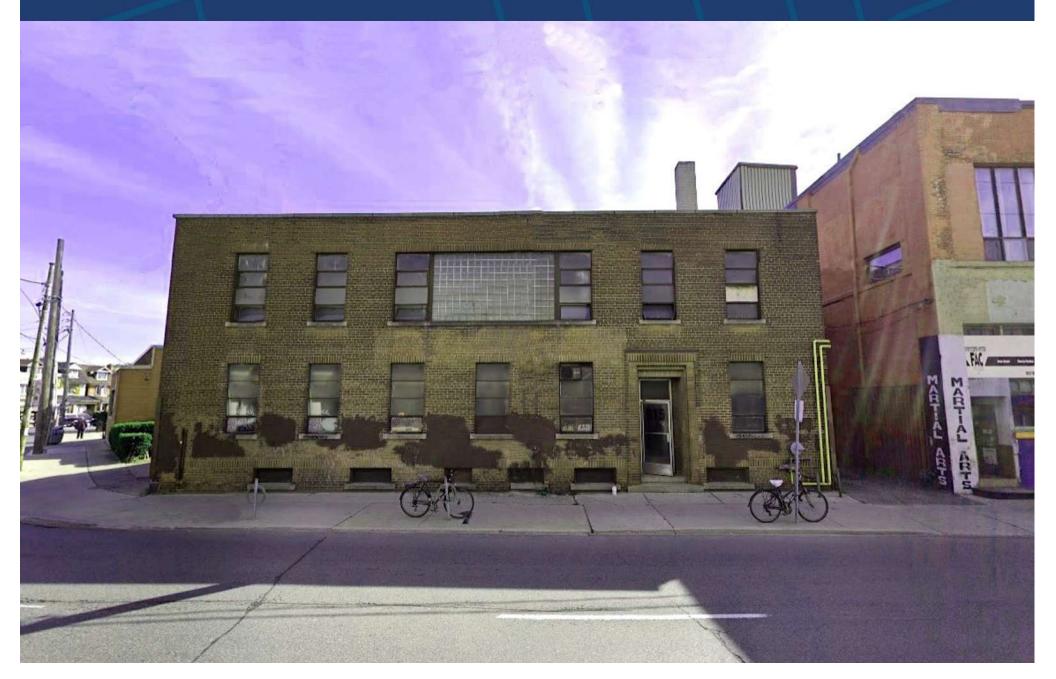

#### PROPERTY FEATURES

- 14,700 SF feet of open-concept "blank slate" space at the Dupont St. and Ossington Ave. intersection
- Classic 1930's industrial two-storey building
- Ideal for a variety of uses (creative, studio, fitness, etc.)
- Parking available (Limited)
- 12' ceiling height
- TTC accessible via the 63 Ossington bus from Bloor Street West, (Ossington Subway Station)
- 3 minute walk to Sobeys, Faema Café and Loblaws