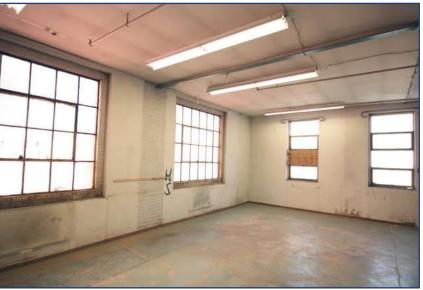

Click Here for Map Location

First Floor **Building Details** 6,500 SF Second Floor

8.200 SF

(Space can be divisible to 2,000 SF unit or combined to as large as 14,700 SF)

**Semi-Gross Rental Rate** \$35.00 PSF/YR + Utilities

**Tenant Improvement** 

**Allowance** 

**TBD** 

Term 3-10 Years

**Possession Immediately** 

#### PROPERTY FEATURES

- 14,700 SF feet of open-concept "blank slate" space at the Dupont St. and Ossington Ave. intersection
- Classic 1930's industrial two-storey building
- Ideal for a variety of uses (creative, studio, fitness, etc.)
- Parking available (Limited)
- 12' ceiling height
- TTC accessible via the 63 Ossington bus from Bloor Street West, (Ossington Subway Station)
- 3 minute walk to Sobeys, Faema Café and Loblaws





# AERIAL MAP PROFILE/





















# **Rendering of Potential Finish to Space**





# **Current Layout**







Floor 2



## **Potential Suite Layouts**



Floor 1



Floor 2





# METROPOLITAN COMMERCIAL

626 King St West, Suite 302 Toronto, ON M5V 1M7

www.metcomrealty.com

### CONTACT:

### **PAUL KOTYK\***

Senior Associate 416.703.6621 Ext. 245 paul.kotyk@metcomrealty.com

#### **TIM NOVAK\***

Senior Vice President 416.703.6621 Ext. 246 Tim.novak@metcomrealty.com