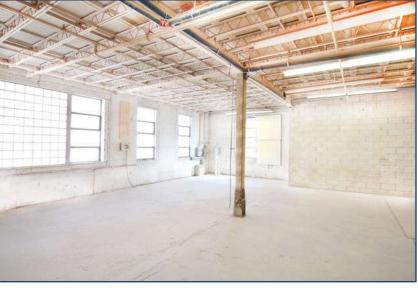

ils** 6,500 SF Second Floor

8.200 SF

(Space can be divisible to 2,000 SF unit or combined to as large as 14,700 SF)

**Semi-Gross Rental Rate** \$35.00 PSF/YR + Utilities

**Tenant Improvement** 

**Allowance** 

**TBD** 

Term 3-10 Years

**Possession Immediately** 

#### PROPERTY FEATURES

- 14,700 SF feet of open-concept "blank slate" space at the Dupont St. and Ossington Ave. intersection
- Classic 1930's industrial two-storey building
- Ideal for a variety of uses (creative, studio, fitness, etc.)
- Parking available (Limited)
- 12' ceiling height
- TTC accessible via the 63 Ossington bus from Bloor Street West, (Ossington Subway Station)
- 3 minute walk to Sobeys, Faema Café and Loblaws





# AERIAL MAP PROFILE/





















# **Rendering of Potential Finish to Space**





# **Current Layout**







Floor 2



## **Potential Suite Layouts**



Floor 1



Floor 2





# METROPOLITAN COMMERCIAL

626 King St West, Suite 302 Toronto, ON M5V 1M7

www.metcomrealty.com

### CONTACT:

### **PAUL KOTYK\***

Senior Associate 416.703.6621 Ext. 245 paul.kotyk@metcomrealty.com

#### **TIM NOVAK\***

Senior Vice President 416.703.6621 Ext. 246 Tim.novak@metcomrealty.com