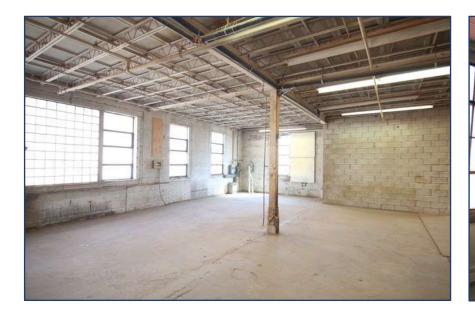

e Click Here for Map Location

First Floor **Building Details** 6,500 SF Second Floor

8.200 SF

(Space can be divisible to 2,000 SF unit or combined to as large as 14,700 SF)

**Semi-Gross Rental Rate** \$35.00 PSF/YR + Utilities

**Tenant Improvement** 

**Allowance** 

**TBD** 

Term 3-10 Years

**Possession Immediately** 

#### PROPERTY FEATURES

- 14,700 SF feet of open-concept "blank slate" space at the Dupont St. and Ossington Ave. intersection
- Classic 1930's industrial two-storey building
- Ideal for a variety of uses (creative, studio, fitness, etc.)
- Parking available (Limited)
- 12' ceiling height
- TTC accessible via the 63 Ossington bus from Bloor Street West, (Ossington Subway Station)
- 3 minute walk to Sobeys, Faema Café and Loblaws





# AERIAL MAP PROFILE/





















# **Rendering of Potential Finish to Space**





# **Current Layout**







Floor 2



## **Potential Suite Layouts**



Floor 1



Floor 2





# METROPOLITAN COMMERCIAL

626 King St West, Suite 302 Toronto, ON M5V 1M7

www.metcomrealty.com

### CONTACT:

### **PAUL KOTYK\***

Senior Associate 416.703.6621 Ext. 245 paul.kotyk@metcomrealty.com

#### **TIM NOVAK\***

Senior Vice President 416.703.6621 Ext. 246 Tim.novak@metcomrealty.com