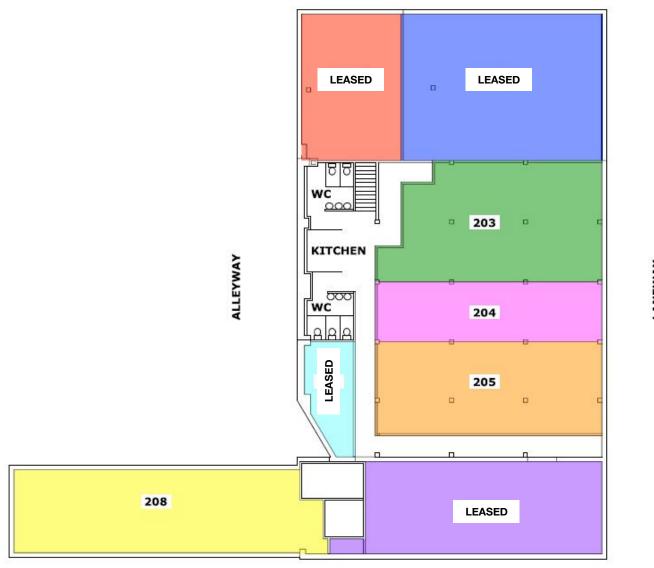

| Unit Details | <u>Unit</u> | Square Footage* |
|--------------|-------------|-----------------|
|              | 103         | 1,404 SF        |
|              | 104         | 585 SF          |
|              | 105         | 819 SF          |
|              | 203         | 936 SF          |
|              | 204         | 702 SF          |
|              | 205         | 1,170 SF        |
|              | 208         | -               |

# **Second Floor**

DUPONT ST.

LANEWAY