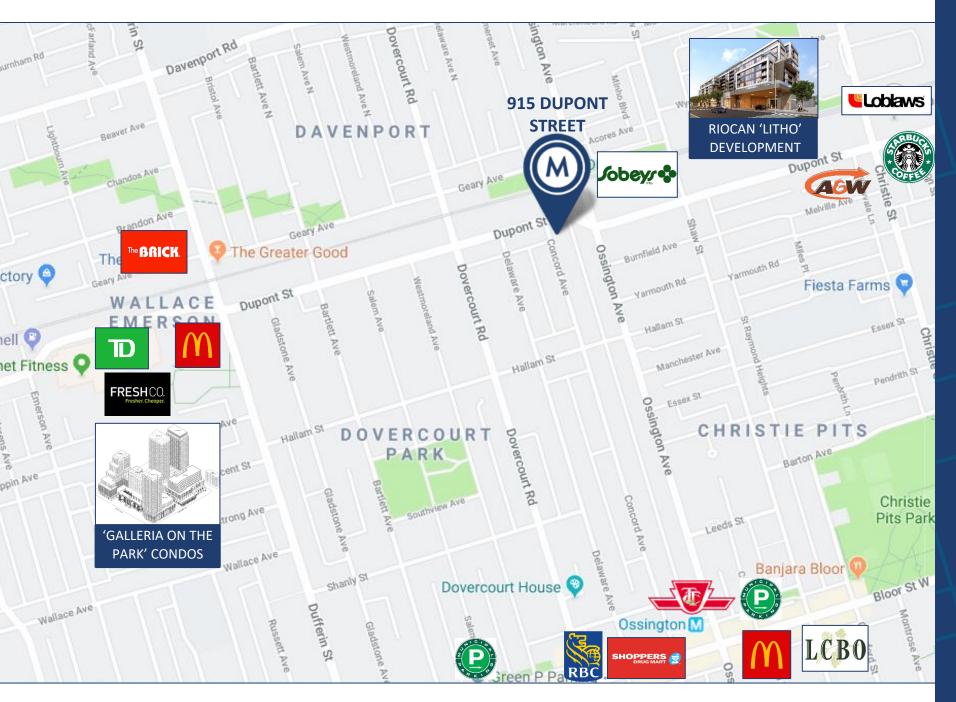

#### **PROPERTY FEATURES**

- A variety of office/studio spaces at the Dupont St. and Ossington Ave. intersection
- Classic 1930's industrial two-storey building
- Parking available (Limited)
- 12' ceiling height
- TTC accessible via the 63 Ossington bus from Bloor Street West, (Ossington Subway Station)
- 3 minute walk to Sobeys, Faema Café and Loblaws