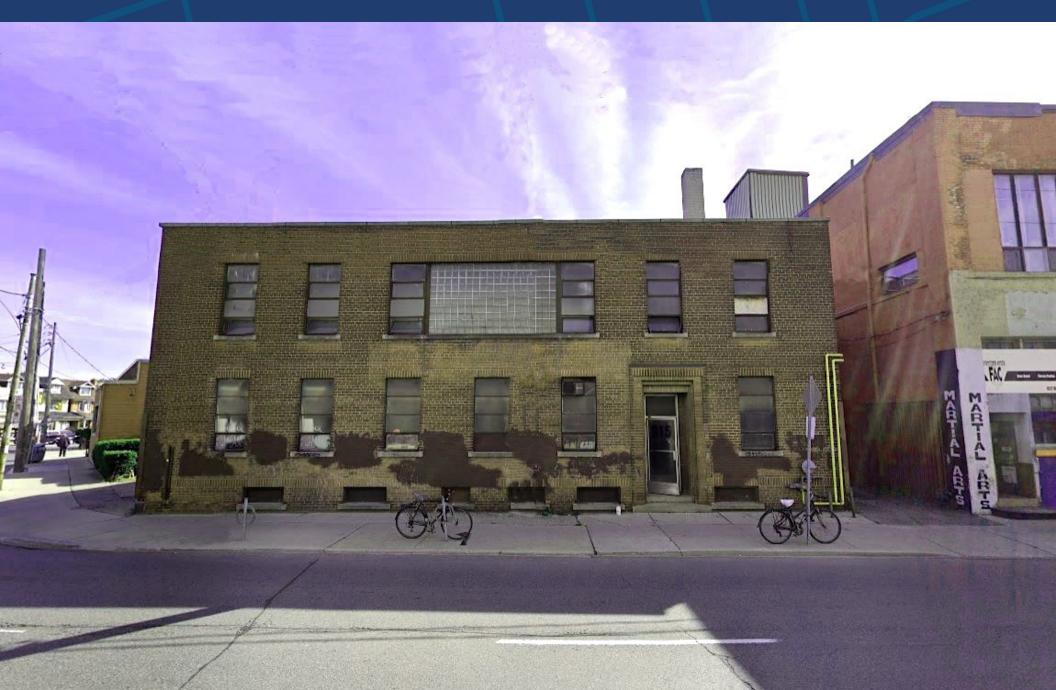

# FOR SUB-LEASE I OFFICE/STUDIO SPACE 915 DUPONT STREET

TORONTO, ON

#### **PROPERTY FEATURES**

- A variety of office/studio spaces at the Dupont St. and Ossington Ave. intersection
- Classic 1930's industrial two-storey building
- Parking available (Limited)
- 12' ceiling height
- TTC accessible via the 63 Ossington bus from Bloor Street West, (Ossington Subway Station)
- 3 minute walk to Sobeys, Faema Café and Loblaws

915 DUPONT STREET | FOR SUB-LEASE