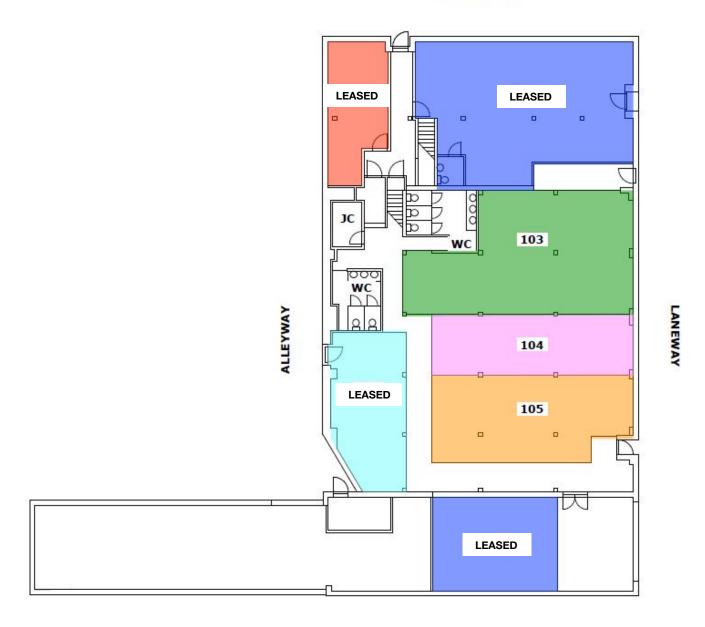

| Unit Details | <u>Unit</u> | Square Footage* |
|--------------|-------------|-----------------|
|              | 103         | 1,404 SF        |
|              | 104         | 585 SF          |
|              | 105         | 819 SF          |
|              | 203         | 936 SF          |
|              | 204         | 702 SF          |
|              | 205         | 1,170 SF        |
|              | 208         | -               |

# **First Floor**

### DUPONT ST.