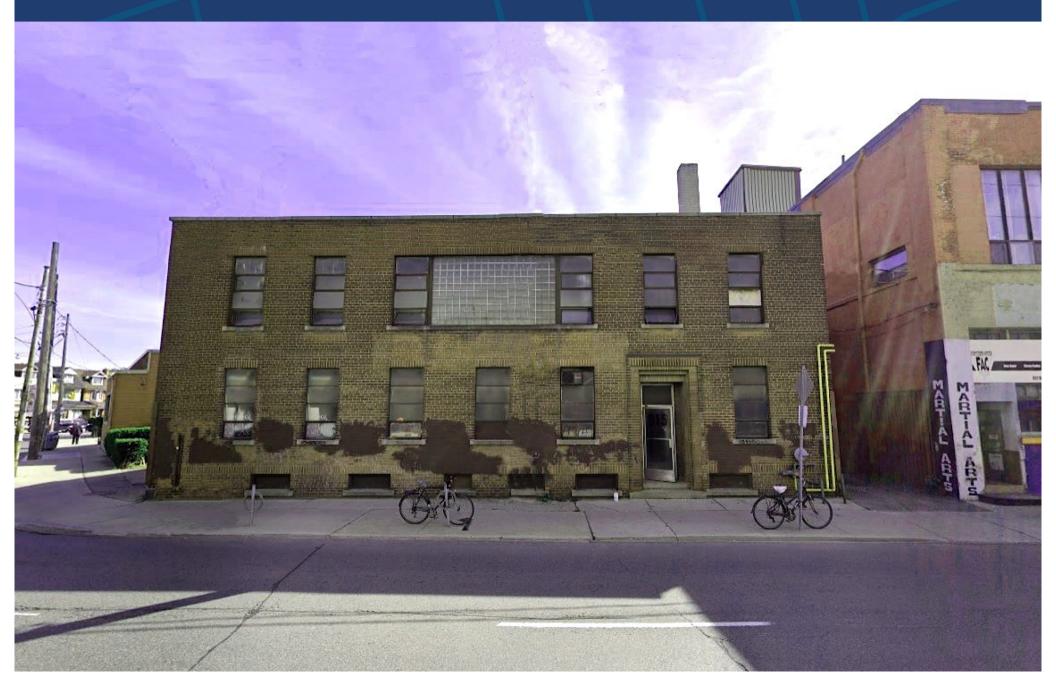

# FOR LEASE I FLEX SPACE 915 DUPONT STREET

TORONTO, ON

### **PROPERTY FEATURES**

- 14,700 SF feet of open-concept "blank slate" space at the Dupont St. and Ossington Ave. intersection
- · Classic 1930's industrial two-storey building
- Ideal for a variety of uses (creative, studio, fitness, etc.)
- Parking available (Limited)
- 12' ceiling height
- TTC accessible via the 63 Ossington bus from Bloor Street West, (Ossington Subway Station)
- 3 minute walk to Sobeys, Faema Café and Loblaws