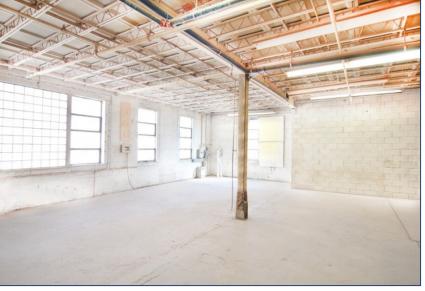

for Map

**Building Details** First Floor 6,500 SF

Second Floor 8,200 SF

(Space can be divisible to 2,000 SF unit or combined to as large as 14,700 SF)

Semi-Gross Rental Rate \$35.00 PSF/YR + Utilities

Tenant Improvement

**Allowance** 

**TBD** 

Term 3-10 Years

Possession Immediately

### **PROPERTY FEATURES**

- 14,700 SF feet of open-concept "blank slate" space at the Dupont St. and Ossington Ave. intersection
- · Classic 1930's industrial two-storey building
- Ideal for a variety of uses (creative, studio, fitness, etc.)
- Parking available (Limited)
- 12' ceiling height
- TTC accessible via the 63 Ossington bus from Bloor Street West, (Ossington Subway Station)
- 3 minute walk to Sobeys, Faema Café and Loblaws



















## **Rendering of Potential Finish to Space**





# M

# **First Floor**



# **Second Floor**





# METROPOLITAN COMMERCIAL

626 King St West, Suite 302 Toronto, ON M5V 1M7

www.metcomrealty.com

## **CONTACT:**

## **PAUL KOTYK\***

Senior Associate 416.703.6621 Ext. 245 paul.kotyk@metcomrealty.com

## **TIM NOVAK\***

Senior Vice President 416.703.6621 Ext. 246 Tim.novak@metcomrealty.com