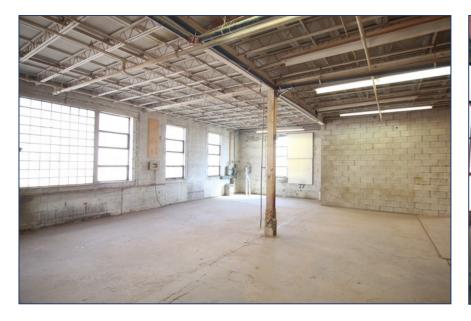

Location Dupont Street, West of Ossington Avenue Click Here for Map

**Building Details** First Floor 6,500 SF

Second Floor 8,200 SF

(Space can be divisible to 2,000 SF unit or combined to as large as 14,700 SF)

Semi-Gross Rental Rate \$35.00 PSF/YR + Utilities

Tenant Improvement

**Allowance** 

**TBD** 

Term 3-10 Years

Possession Immediately

### **PROPERTY FEATURES**

- 14,700 SF feet of open-concept "blank slate" space at the Dupont St. and Ossington Ave. intersection
- · Classic 1930's industrial two-storey building
- Ideal for a variety of uses (creative, studio, fitness, etc.)
- Parking available (Limited)
- 12' ceiling height
- TTC accessible via the 63 Ossington bus from Bloor Street West, (Ossington Subway Station)
- 3 minute walk to Sobeys, Faema Café and Loblaws



















## **Rendering of Potential Finish to Space**





# M

# **First Floor**



# **Second Floor**





# METROPOLITAN COMMERCIAL

626 King St West, Suite 302 Toronto, ON M5V 1M7

www.metcomrealty.com

## **CONTACT:**

## **PAUL KOTYK\***

Senior Associate 416.703.6621 Ext. 245 paul.kotyk@metcomrealty.com

## **TIM NOVAK\***

Senior Vice President 416.703.6621 Ext. 246 Tim.novak@metcomrealty.com