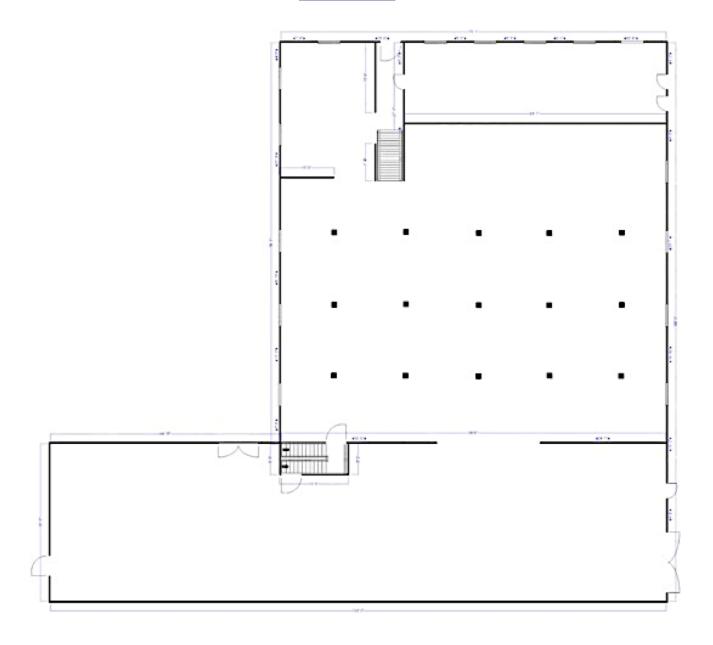

ls** First Floor 6,500 SF

Second Floor 8,200 SF

(Space can be divisible to 2,000 SF unit or combined to as large as 14,700 SF)

Semi-Gross Rental Rate \$35.00 PSF/YR + Utilities

Tenant Improvement

**Allowance** 

**TBD** 

Term 3-10 Years

Possession Immediately

### **PROPERTY FEATURES**

- 14,700 SF feet of open-concept "blank slate" space at the Dupont St. and Ossington Ave. intersection
- · Classic 1930's industrial two-storey building
- Ideal for a variety of uses (creative, studio, fitness, etc.)
- Parking available (Limited)
- 12' ceiling height
- TTC accessible via the 63 Ossington bus from Bloor Street West, (Ossington Subway Station)
- 3 minute walk to Sobeys, Faema Café and Loblaws



















## **Rendering of Potential Finish to Space**





# M

# **First Floor**



# **Second Floor**





# METROPOLITAN COMMERCIAL

626 King St West, Suite 302 Toronto, ON M5V 1M7

www.metcomrealty.com

## **CONTACT:**

## **PAUL KOTYK\***

Senior Associate 416.703.6621 Ext. 245 paul.kotyk@metcomrealty.com

## **TIM NOVAK\***

Senior Vice President 416.703.6621 Ext. 246 Tim.novak@metcomrealty.com