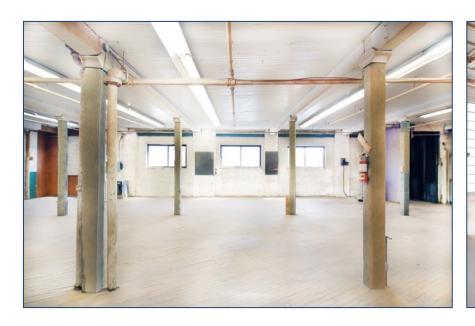

re for Map

**Building Details** First Floor 6,500 SF

Second Floor 8,200 SF

(Space can be divisible to 2,000 SF unit or combined to as large as 14,700 SF)

Semi-Gross Rental Rate \$35.00 PSF/YR + Utilities

Tenant Improvement

**Allowance** 

**TBD** 

Term 3-10 Years

Possession Immediately

### **PROPERTY FEATURES**

- 14,700 SF feet of open-concept "blank slate" space at the Dupont St. and Ossington Ave. intersection
- · Classic 1930's industrial two-storey building
- Ideal for a variety of uses (creative, studio, fitness, etc.)
- Parking available (Limited)
- 12' ceiling height
- TTC accessible via the 63 Ossington bus from Bloor Street West, (Ossington Subway Station)
- 3 minute walk to Sobeys, Faema Café and Loblaws



















## **Rendering of Potential Finish to Space**





# M

# **First Floor**



# **Second Floor**





# METROPOLITAN COMMERCIAL

626 King St West, Suite 302 Toronto, ON M5V 1M7

www.metcomrealty.com

## **CONTACT:**

## **PAUL KOTYK\***

Senior Associate 416.703.6621 Ext. 245 paul.kotyk@metcomrealty.com

## **TIM NOVAK\***

Senior Vice President 416.703.6621 Ext. 246 Tim.novak@metcomrealty.com