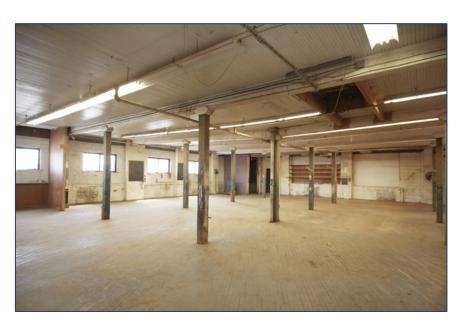

tion Dupont Street, West of Ossington Avenue Click Here for Map

**Building Details** First Floor 6,500 SF

Second Floor 8,200 SF

(Space can be divisible to 2,000 SF unit or combined to as large as 14,700 SF)

Semi-Gross Rental Rate \$35.00 PSF/YR + Utilities

Tenant Improvement

**Allowance** 

**TBD** 

Term 3-10 Years

Possession Immediately

### **PROPERTY FEATURES**

- 14,700 SF feet of open-concept "blank slate" space at the Dupont St. and Ossington Ave. intersection
- · Classic 1930's industrial two-storey building
- Ideal for a variety of uses (creative, studio, fitness, etc.)
- Parking available (Limited)
- 12' ceiling height
- TTC accessible via the 63 Ossington bus from Bloor Street West, (Ossington Subway Station)
- 3 minute walk to Sobeys, Faema Café and Loblaws



















## **Rendering of Potential Finish to Space**





# M

# **First Floor**



# **Second Floor**





# METROPOLITAN COMMERCIAL

626 King St West, Suite 302 Toronto, ON M5V 1M7

www.metcomrealty.com

## **CONTACT:**

## **PAUL KOTYK\***

Senior Associate 416.703.6621 Ext. 245 paul.kotyk@metcomrealty.com

## **TIM NOVAK\***

Senior Vice President 416.703.6621 Ext. 246 Tim.novak@metcomrealty.com