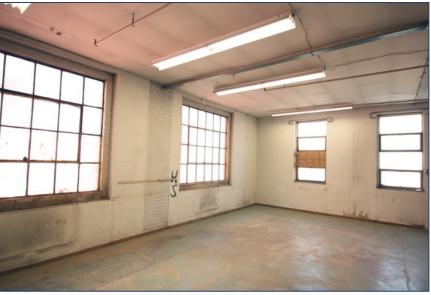

cation Dupont Street, West of Ossington Avenue Click Here for Map

**Building Details** First Floor 6,500 SF

Second Floor 8,200 SF

(Space can be divisible to 2,000 SF unit or combined to as large as 14,700 SF)

Semi-Gross Rental Rate \$35.00 PSF/YR + Utilities

Tenant Improvement

**Allowance** 

**TBD** 

Term 3-10 Years

Possession Immediately

### **PROPERTY FEATURES**

- 14,700 SF feet of open-concept "blank slate" space at the Dupont St. and Ossington Ave. intersection
- · Classic 1930's industrial two-storey building
- Ideal for a variety of uses (creative, studio, fitness, etc.)
- Parking available (Limited)
- 12' ceiling height
- TTC accessible via the 63 Ossington bus from Bloor Street West, (Ossington Subway Station)
- 3 minute walk to Sobeys, Faema Café and Loblaws



















## **Rendering of Potential Finish to Space**





# M

# **First Floor**



# **Second Floor**





# METROPOLITAN COMMERCIAL

626 King St West, Suite 302 Toronto, ON M5V 1M7

www.metcomrealty.com

## **CONTACT:**

## **PAUL KOTYK\***

Senior Associate 416.703.6621 Ext. 245 paul.kotyk@metcomrealty.com

## **TIM NOVAK\***

Senior Vice President 416.703.6621 Ext. 246 Tim.novak@metcomrealty.com