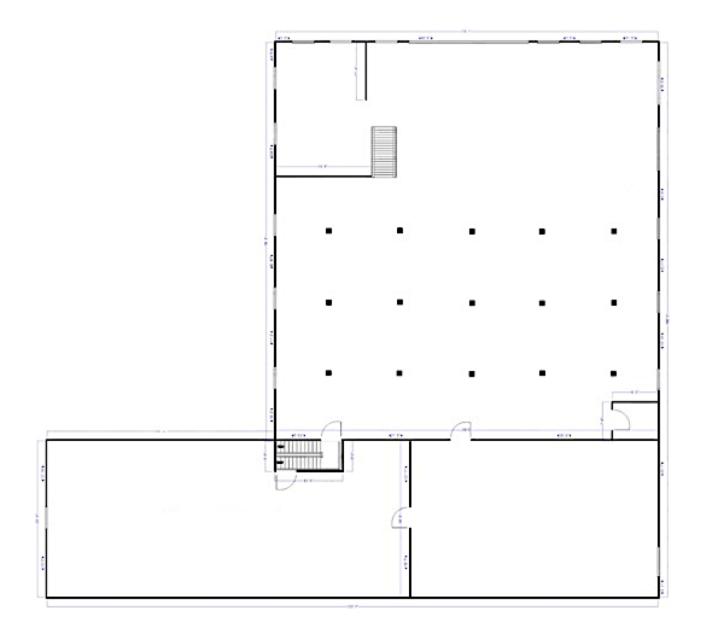

SF

Second Floor 8,200 SF

(Space can be divisible to 2,000 SF unit or combined to as large as 14,700 SF)

Semi-Gross Rental Rate \$35.00 PSF/YR + Utilities

Tenant Improvement

**Allowance** 

**TBD** 

Term 3-10 Years

Possession Immediately

### **PROPERTY FEATURES**

- 14,700 SF feet of open-concept "blank slate" space at the Dupont St. and Ossington Ave. intersection
- · Classic 1930's industrial two-storey building
- Ideal for a variety of uses (creative, studio, fitness, etc.)
- Parking available (Limited)
- 12' ceiling height
- TTC accessible via the 63 Ossington bus from Bloor Street West, (Ossington Subway Station)
- 3 minute walk to Sobeys, Faema Café and Loblaws



















## **Rendering of Potential Finish to Space**





# M

# **First Floor**



# **Second Floor**





# METROPOLITAN COMMERCIAL

626 King St West, Suite 302 Toronto, ON M5V 1M7

www.metcomrealty.com

## **CONTACT:**

## **PAUL KOTYK\***

Senior Associate 416.703.6621 Ext. 245 paul.kotyk@metcomrealty.com

## **TIM NOVAK\***

Senior Vice President 416.703.6621 Ext. 246 Tim.novak@metcomrealty.com