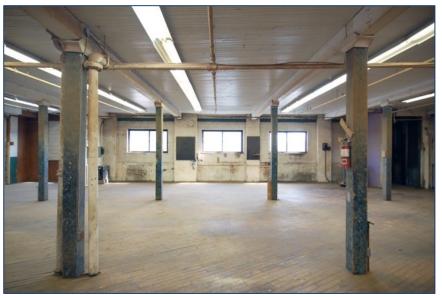

on Dupont Street, West of Ossington Avenue Click Here for Map

**Building Details** First Floor 6,500 SF

Second Floor 8,200 SF

(Space can be divisible to 2,000 SF unit or combined to as large as 14,700 SF)

Semi-Gross Rental Rate \$35.00 PSF/YR + Utilities

Tenant Improvement

**Allowance** 

**TBD** 

Term 3-10 Years

Possession Immediately

### **PROPERTY FEATURES**

- 14,700 SF feet of open-concept "blank slate" space at the Dupont St. and Ossington Ave. intersection
- · Classic 1930's industrial two-storey building
- Ideal for a variety of uses (creative, studio, fitness, etc.)
- Parking available (Limited)
- 12' ceiling height
- TTC accessible via the 63 Ossington bus from Bloor Street West, (Ossington Subway Station)
- 3 minute walk to Sobeys, Faema Café and Loblaws



















## **Rendering of Potential Finish to Space**





# M

# **First Floor**



# **Second Floor**





# METROPOLITAN COMMERCIAL

626 King St West, Suite 302 Toronto, ON M5V 1M7

www.metcomrealty.com

## **CONTACT:**

## **PAUL KOTYK\***

Senior Associate 416.703.6621 Ext. 245 paul.kotyk@metcomrealty.com

## **TIM NOVAK\***

Senior Vice President 416.703.6621 Ext. 246 Tim.novak@metcomrealty.com