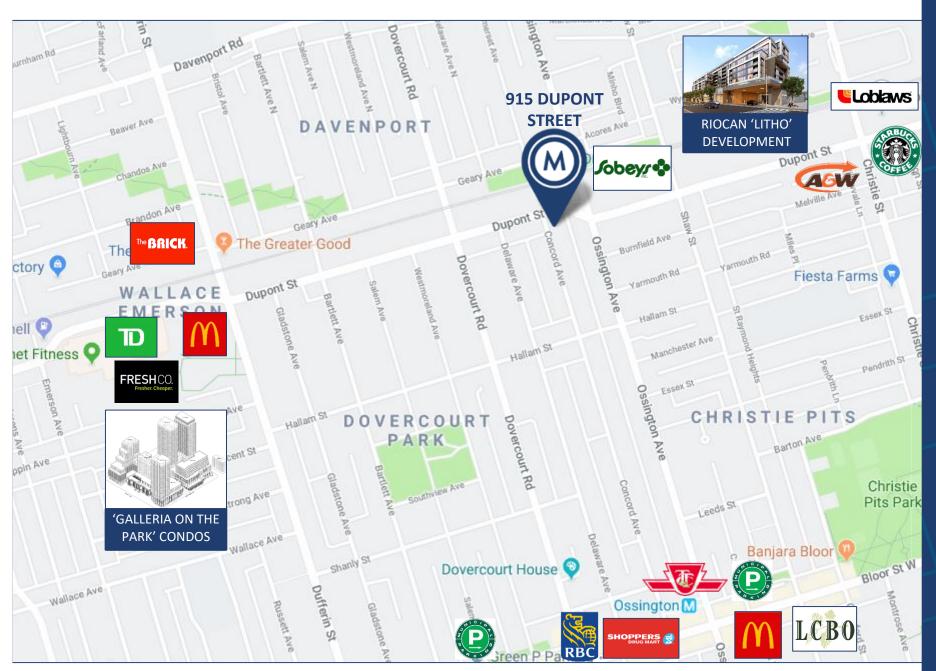

### **DETAILS**

Location Dupont Street, West of Ossington Avenue Click Here for Map

**Building Details** First Floor 6,500 SF

Second Floor 8,200 SF

(Space can be divisible to 2,000 SF unit or combined to as large as 14,700 SF)

### **PROPERTY FEATURES**

- 14,700 SF feet of open-concept "blank slate" space at the Dupont St. and Ossington Ave. intersection
- · Classic 1930's industrial two-storey building
- Ideal for a variety of uses (creative, studio, fitness, etc.)
- Parking available (Limited)
- 12' ceiling height
- TTC accessible via the 63 Ossington bus from Bloor Street West, (Ossington Subway Station)
- 3 minute walk to Sobeys, Faema Café and Loblaws