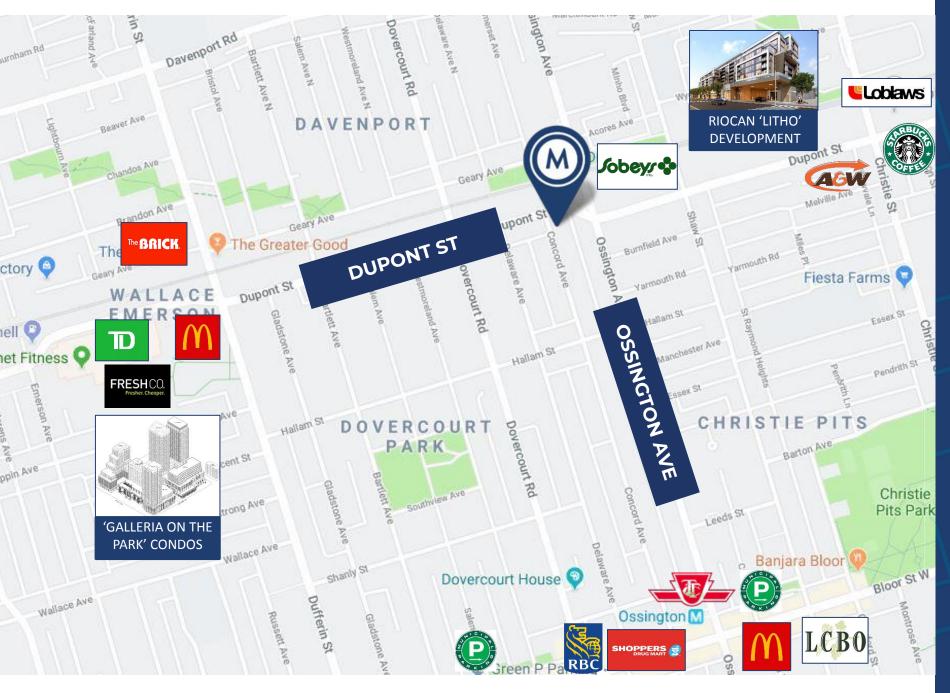

|   |
| TERM                    | 3-10 Years                                                           |                 |                                  | _ |
| POSSESSION              | Immediate                                                            |                 |                                  |   |

### **PROPERTY FEATURES**

- A variety of office/studio spaces at the Dupont St. and Ossington Ave. intersection
- Classic 1930's industrial two-storey building
- Parking available (Limited)
- 12' ceiling height
- TTC accessible via the 63 Ossington bus from Bloor Street West, (Ossington Subway Station)
- 3 minute walk to Sobeys, Faema Café and Loblaws

# 915 DUPONT STREET | FOR SUB-LEASE





# 915 DUPONT STREET | FOR SUB-LEASE



# AREA MAP



# 915 DUPONT STREET | FOR SUB-LEASE



# TIM NOVAK

Senior Vice President, Sales Representative 416.703.6621 x 246 tim.novak@metcomrealty.com

# PAUL KOTYK

Senior Associate, Broker 416.703.6621 x 245 paul.kotyk@metcomrealty.com

### 150 BEVERLEY STREET, UNIT 1

TORONTO, ON | M5T 1Y5

416.703.6621

### WWW.METCOMREALTY.COM

The information contained herein has been gathered from sources deemed reliable. However, Metropolitan Commercial Realty Inc., Brokerage, its agents, or employees make no representations or warranties on the accuracy of said information. Prospective tenants and their agents are advised to independently verify any information provided herein. Metropolitan Commercial Realty Inc., Brokerage