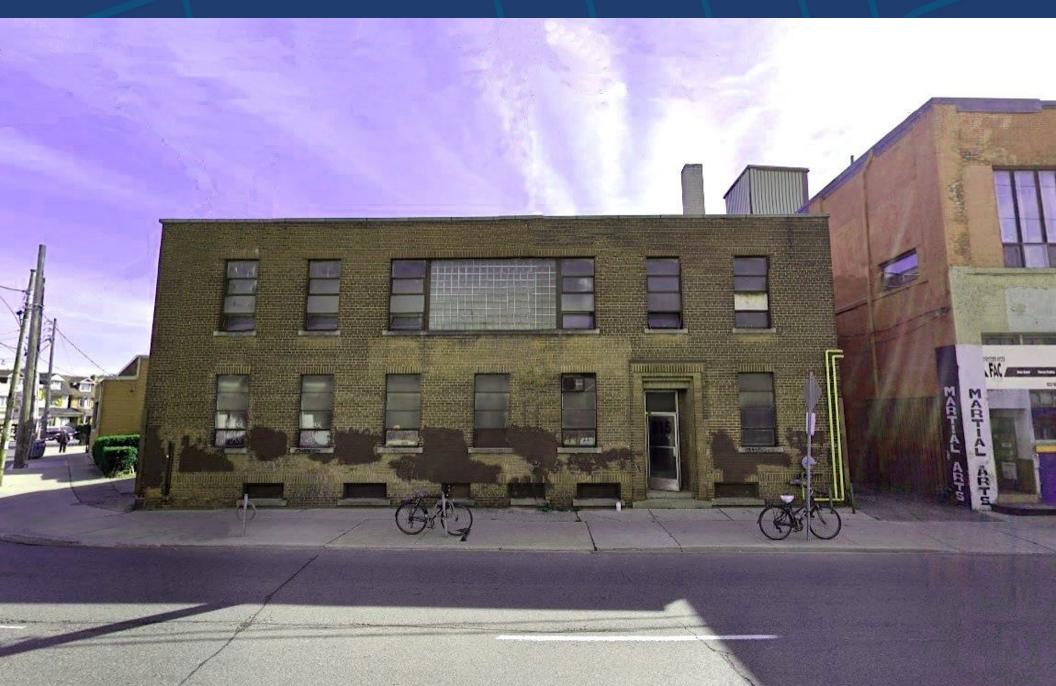

# 915 DUPONT STREET | FOR SUB-LEASE

# FOR LEASE | FLEX SPACE 915 DUPONT STREET TORONTO, ON

| DETAILS                 |                                                                      |                 |                                  |   |
|-------------------------|----------------------------------------------------------------------|-----------------|----------------------------------|---|
| LOCATION                | Dupont Street, West of Ossington Avenue <u>Click Here for Map</u>    |                 |                                  |   |
| <b>BUILDING DETAILS</b> | <u>UNIT</u>                                                          | SQUARE FOOTAGE* | MONTHLY RENTAL RATE              |   |
|                         | 105                                                                  | 895 SF          | \$30/sf semi-gross (+ utilities) | 7 |
|                         | *Sizes are approximate. All units will be measured prior to offering |                 |                                  |   |
| TERM                    | 3-10 Years                                                           |                 |                                  | _ |
| POSSESSION              | Immediate                                                            |                 |                                  |   |

### **PROPERTY FEATURES**

- A variety of office/studio spaces at the Dupont St. and Ossington Ave. intersection
- Classic 1930's industrial two-storey building
- Parking available (Limited)
- 12' ceiling height
- TTC accessible via the 63 Ossington bus from Bloor Street West, (Ossington Subway Station)
- 3 minute walk to Sobeys, Faema Café and Loblaws