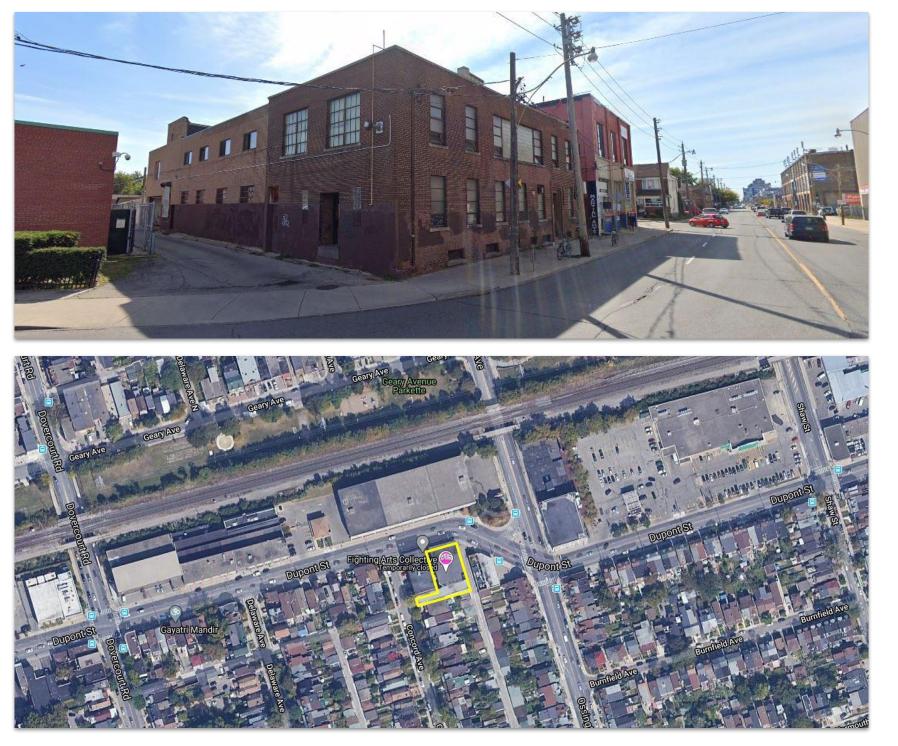

ll be measured prior to offering |                 |                                  |   |
| TERM                    | 3-10 Years                                                           |                 |                                  | _ |
| POSSESSION              | Immediate                                                            |                 |                                  |   |

### **PROPERTY FEATURES**

- A variety of office/studio spaces at the Dupont St. and Ossington Ave. intersection
- Classic 1930's industrial two-storey building
- Parking available (Limited)
- 12' ceiling height
- TTC accessible via the 63 Ossington bus from Bloor Street West, (Ossington Subway Station)
- 3 minute walk to Sobeys, Faema Café and Loblaws

# 915 DUPONT STREET | FOR SUB-LEASE





# 915 DUPONT STREET | FOR SUB-LEASE



# AREA MAP



# 915 DUPONT STREET | FOR SUB-LEASE



# TIM NOVAK

Senior Vice President, Sales Representative 416.703.6621 x 246 tim.novak@metcomrealty.com

# PAUL KOTYK

Senior Associate, Broker 416.703.6621 x 245 paul.kotyk@metcomrealty.com

### 150 BEVERLEY STREET, UNIT 1

TORONTO, ON | M5T 1Y5

416.703.6621

### WWW.METCOMREALTY.COM

The information contained herein has been gathered from sources deemed reliable. However, Metropolitan Commercial Realty Inc., Brokerage, its agents, or employees make no representations or warranties on the accuracy of said information. Prospective tenants and their agents are advised to independently verify any information provided herein. Metropolitan Commercial Realty Inc., Brokerage