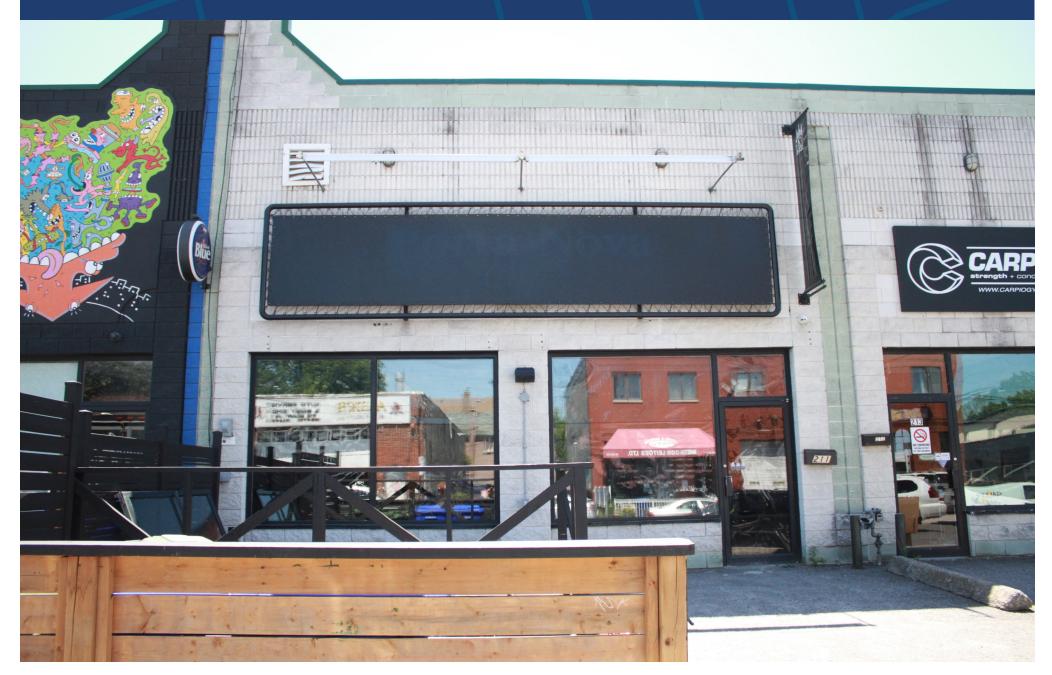

## **FEATURES**

- Rare find in the sought after Geary Avenue location.
- 20 ft ceilings with 2 mezzanines.
- Grandfathered in as a restaurant with one of the few allowable liquor licenses and licensed patios on Geary Avenue.
- The liquor licence is for 175 people.
- Can be used as a restaurant or converted into office, retail, and studio use.
- Only a 10 minute bus ride to Dufferin TTC Subway Station.

## 211 GEARY AVENUE | FOR LEASE