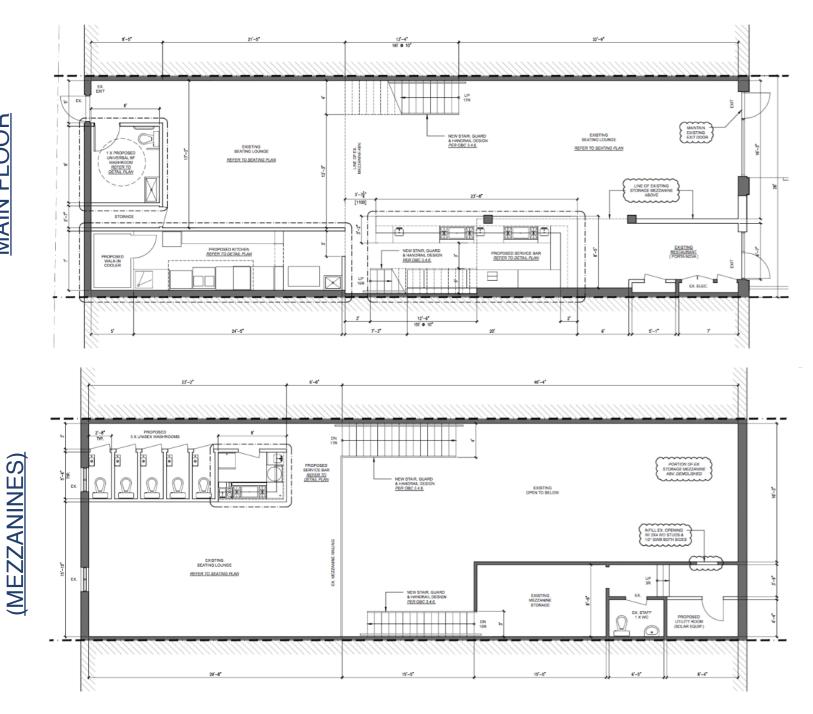

|
| Term                  | 3-5 years                                                                                      |
| Possession            | Immediate                                                                                      |

## **FEATURES**

- Rare find in the sought after Geary Avenue location.
- 20 ft ceilings with 2 mezzanines.
- Grandfathered in as a restaurant with one of the few allowable liquor licenses and licensed patios on Geary Avenue.
- The liquor licence is for 175 people.
- Can be used as a restaurant or converted into office, retail, and studio use.
- Only a 10 minute bus ride to Dufferin TTC Subway Station.

## 211 GEARY AVENUE | FOR LEASE



# AREA MAP



## 211 GEARY AVENUE | FOR LEASE



# FLOOR PLANS



MAIN FLOOR

SECOND FLOOR

211 GEARY AVENUE | FOR LEASE



# METROPOLITAN COMMERCIAL

626 King St West, Suite 302 Toronto, ON M5V 1M7

www.metcomrealty.com

## **CONTACT:**

David Fradkin\* 416.703.6621 ext. 250 David.fradkin@metcomrealty.com

Disclaimer: The information contained herein has been provided to Metropolitan Commercial Realty Inc. from sources deemed reliable and correct, however we do not warrant its accuracy or assume any responsibility or liability of any kind whatsoever with respect to the accuracy of the information contained herein. All persons are advised to independently verify the information. The information herein is subject to errors, omissions, change of price, rental or other conditions, prior sale or withdrawal at any time without notice. Metropolitan Commercia