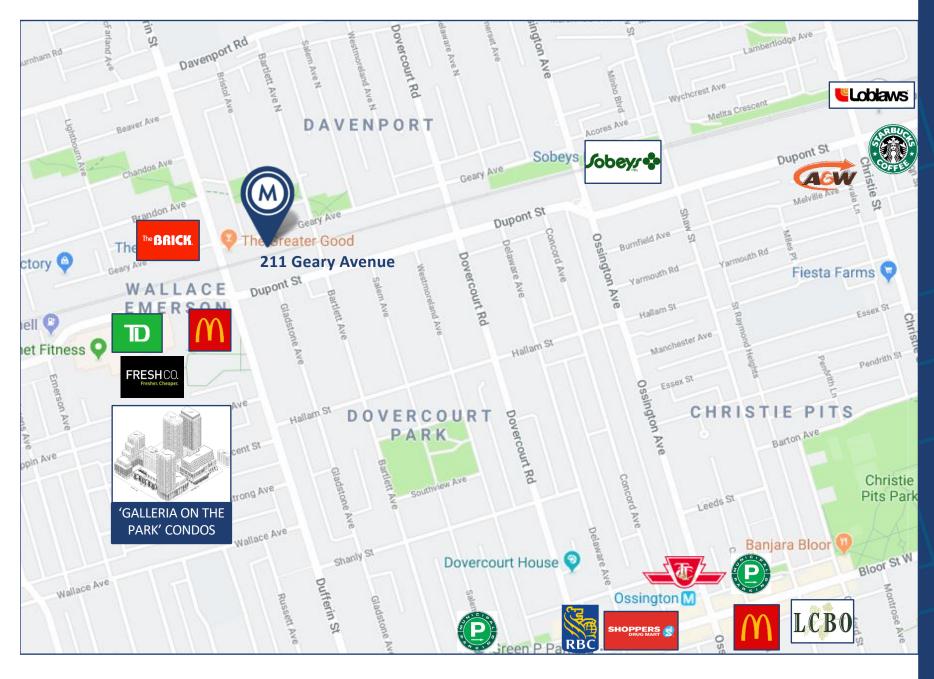

| \$9.00 PSF/YR                                                                                  |
| Term                  | 3-5 years                                                                                      |
| Possession            | Immediate                                                                                      |

## **FEATURES**

- Rare find in the sought after Geary Avenue location.
- 20 ft ceilings with 2 mezzanines.
- Grandfathered in as a restaurant with one of the few allowable liquor licenses and licensed patios on Geary Avenue.
- The liquor licence is for 175 people.
- Can be used as a restaurant or converted into office, retail, and studio use.
- Only a 10 minute bus ride to Dufferin TTC Subway Station.

## 211 GEARY AVENUE | FOR LEASE



# AREA MAP



## 211 GEARY AVENUE | FOR LEASE



# FLOOR PLANS



MAIN FLOOR

SECOND FLOOR

211 GEARY AVENUE | FOR LEASE



# METROPOLITAN COMMERCIAL

626 King St West, Suite 302 Toronto, ON M5V 1M7

www.metcomrealty.com

## **CONTACT:**

David Fradkin\* 416.703.6621 ext. 250 David.fradkin@metcomrealty.com

Disclaimer: The information contained herein has been provided to Metropolitan Commercial Realty Inc. from sources deemed reliable and correct, however we do not warrant its accuracy or assume any responsibility or liability of any kind whatsoever with respect to the accuracy of the information contained herein. All persons are advised to independently verify the information. The information herein is subject to errors, omissions, change of price, rental or other conditions, prior sale or withdrawa