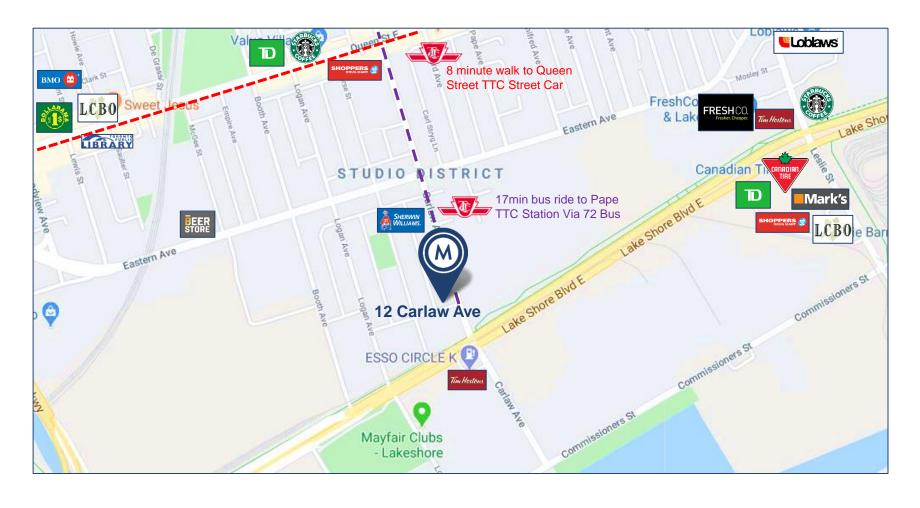

### **DETAILS**

**Location** On Carlaw Avenue, North of Lake Shore Boulevard East. Click Here for Map

Unit Details 6,827 SF

Semi-Gross Rental Rate \$35.00 /PSF/YR

Additional Rent Utilities

Possession TBD

**Term** 3-7 Years

### **FEATURES**

• Bright open-concept space with 14' ceilings.

- Ideal for flex space, traditional office, film and television production, technology companies, destination breweries, urban wineries and much more.
- Five drive-in glass paneled shipping doors.
- 5-7 parking spots available.
- Well located near major highways Lakeshore Boulevard East and the Don Valley Parkway. A 17 minute bus ride from Pape TTC Subway Station.