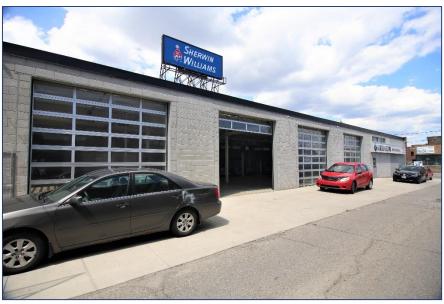

### **DETAILS**

**Location** On Carlaw Avenue, North of Lake Shore Boulevard East. Click Here for Map

Unit Details 6,827 SF

Semi-Gross Rental Rate \$35.00 /PSF/YR

Additional Rent Utilities

Possession TBD

**Term** 3-7 Years

### **FEATURES**

• Bright open-concept space with 14' ceilings.

- Ideal for flex space, traditional office, film and television production, technology companies, destination breweries, urban wineries and much more.
- Five drive-in glass paneled shipping doors.
- 5-7 parking spots available.
- Well located near major highways Lakeshore Boulevard East and the Don Valley Parkway. A 17 minute bus ride from Pape TTC Subway Station.