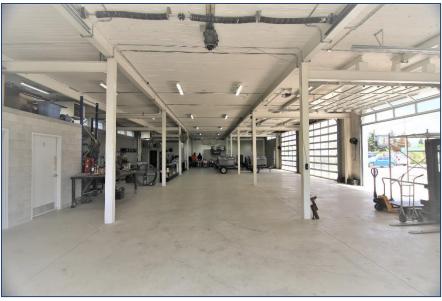

### **FEATURES**

• Bright open-concept space with 14' ceilings.

- Ideal for flex space, traditional office, film and television production, technology companies, destination breweries, urban wineries and much more.
- Five drive-in glass paneled shipping doors.
- 5-7 parking spots available.
- Well located near major highways Lakeshore Boulevard East and the Don Valley Parkway. A 17 minute bus ride from Pape TTC Subway Station.