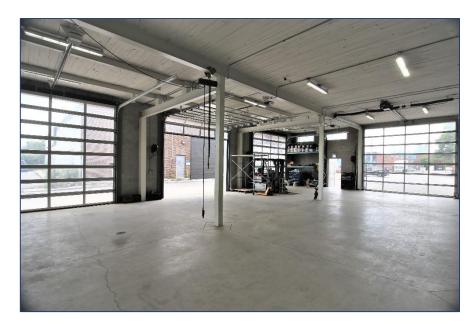

### **FEATURES**

• Bright open-concept space with 14' ceilings.

- Ideal for flex space, traditional office, film and television production, technology companies, destination breweries, urban wineries and much more.
- Five drive-in glass paneled shipping doors.
- 5-7 parking spots available.
- Well located near major highways Lakeshore Boulevard East and the Don Valley Parkway. A 17 minute bus ride from Pape TTC Subway Station.