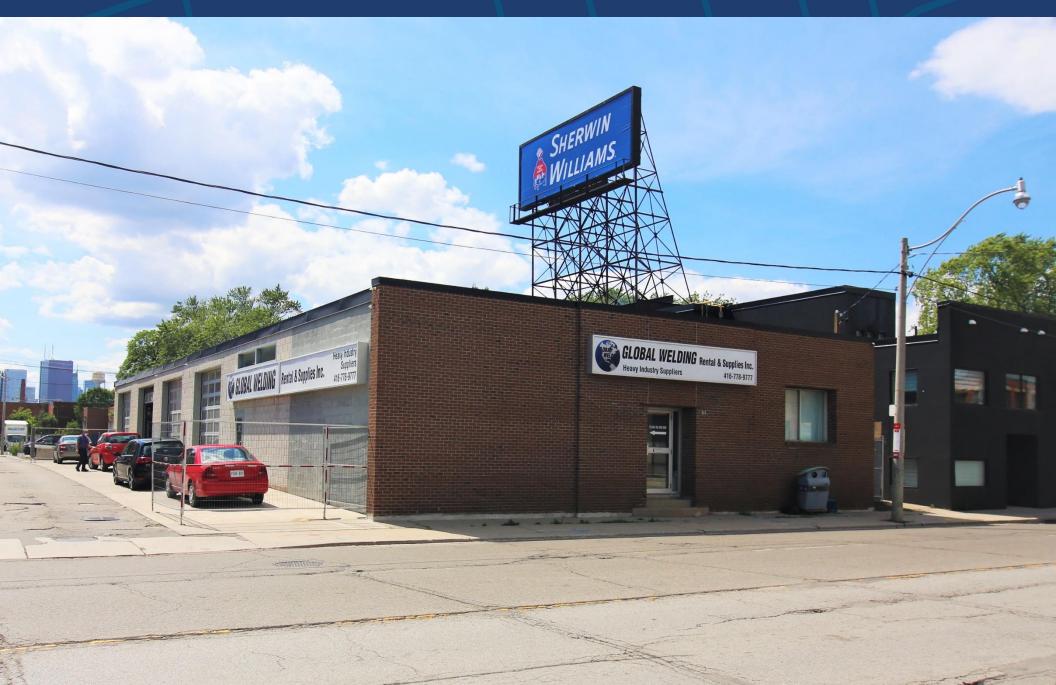

# 12 CARLAW AVENUE

TORONTO | ON

### **DETAILS**

**Location** On Carlaw Avenue, North of Lake Shore Boulevard East. Click Here for Map

Unit Details 6,827 SF

Semi-Gross Rental Rate \$35.00 /PSF/YR

Additional Rent Utilities

Possession TBD

**Term** 3-7 Years

### **FEATURES**

• Bright open-concept space with 14' ceilings.

- Ideal for flex space, traditional office, film and television production, technology companies, destination breweries, urban wineries and much more.
- Five drive-in glass paneled shipping doors.
- 5-7 parking spots available.
- Well located near major highways Lakeshore Boulevard East and the Don Valley Parkway. A 17 minute bus ride from Pape TTC Subway Station.