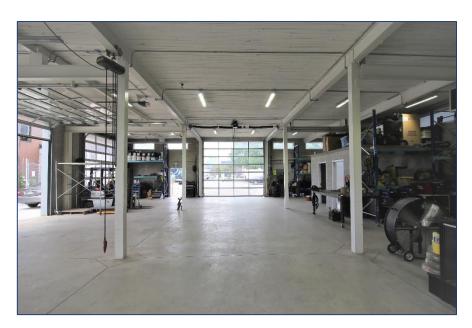

### **FEATURES**

• Bright open-concept space with 14' ceilings.

- Ideal for flex space, traditional office, film and television production, technology companies, destination breweries, urban wineries and much more.
- Five drive-in glass paneled shipping doors.
- 5-7 parking spots available.
- Well located near major highways Lakeshore Boulevard East and the Don Valley Parkway. A 17 minute bus ride from Pape TTC Subway Station.