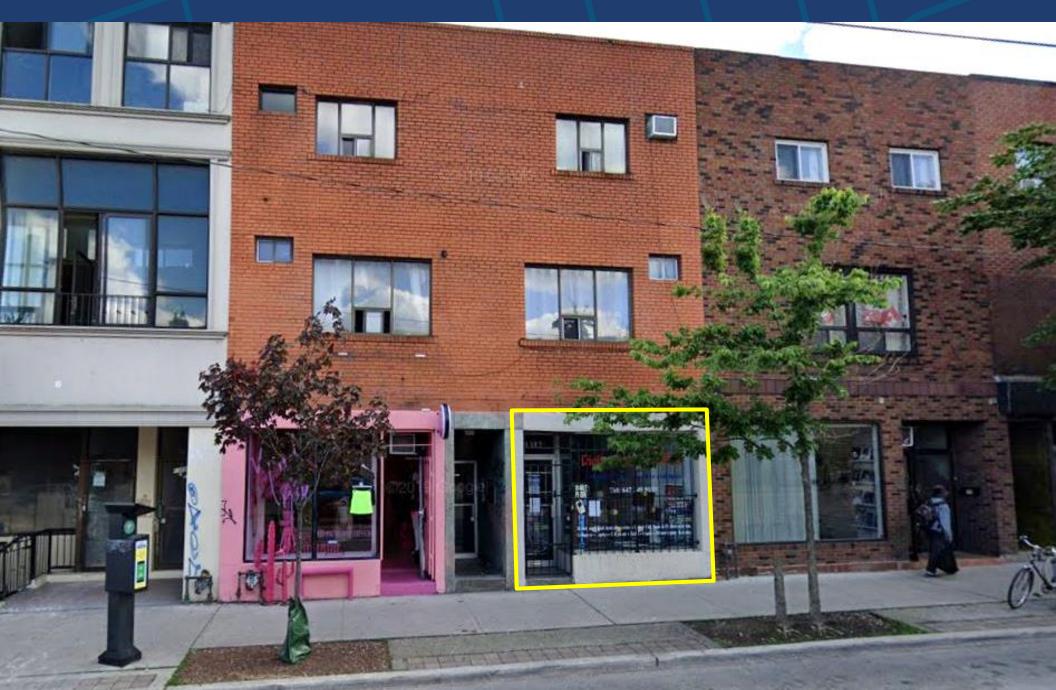

#### **DETAILS**

Location Dundas Street West, just West of Dovercourt Road Click Here for Map

**Building Details** 850 SF

Net Rental Rate \$2,650.00 Per Month

Additional Rent \$750.00 Per Month (T.M.I)

Term 3-5 Years

#### **PROPERTY FEATURES**

- Simple, clean, modern space perfect for professional, creative, wellness, gallery, office, or retail use. No food-related businesses.
- Parking available \$80 /month.
- High pedestrian and auto traffic along Dundas Street West at Dovercourt, near LCBO, Tim Hortons and Dollarama.