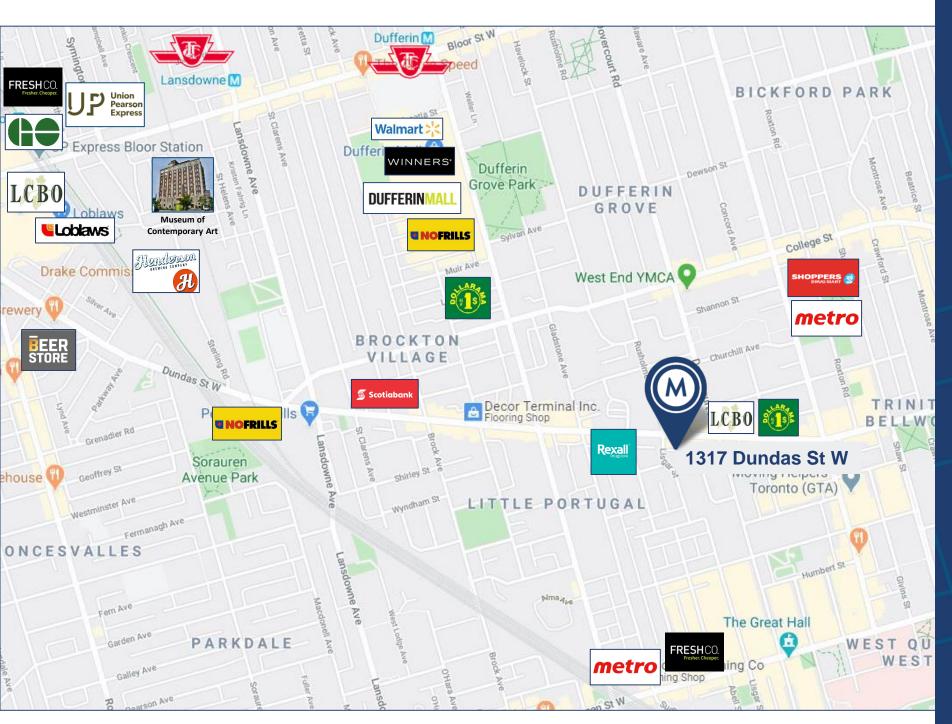

#### **DETAILS**

Location Dundas Street West, just West of Dovercourt Road Click Here for Map

**Building Details** 850 SF

Net Rental Rate \$2,650.00 Per Month

Additional Rent \$750.00 Per Month (T.M.I)

Term 3-5 Years

#### **PROPERTY FEATURES**

- Simple, clean, modern space perfect for professional, creative, wellness, gallery, office, or retail use. No food-related businesses.
- Parking available \$80 /month.
- High pedestrian and auto traffic along Dundas Street West at Dovercourt, near LCBO, Tim Hortons and Dollarama.