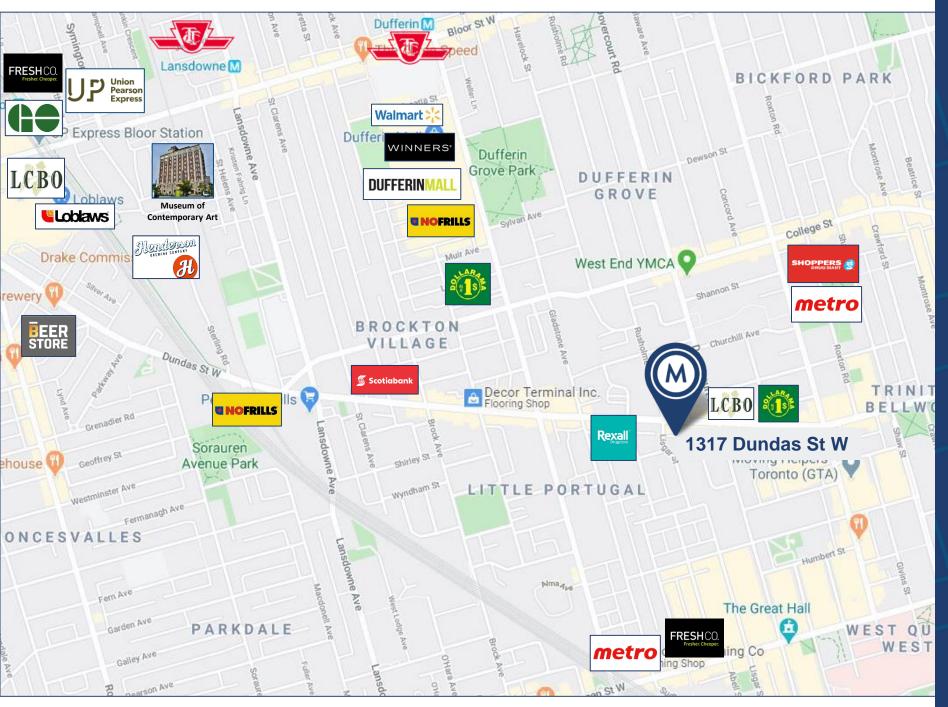

|
| Additional Rent  | \$750.00 Per Month (T.M.I)                                          |
| Term             | 3-5 Years                                                           |
| Possession       | Immediate                                                           |

#### **PROPERTY FEATURES**

- Simple, clean, modern space perfect for professional, creative, wellness, gallery, office, or retail use. No food-related businesses.
- Parking available \$80 /month.
- High pedestrian and auto traffic along Dundas Street West at Dovercourt, near LCBO, Tim Hortons and Dollarama.



Very Walkable Most errands can be accomplished on foot.



Transit is convenient for most



Very Bikeable Biking is convenient for most trips.



1

### 1317 DUNDAS STREET WEST | FOR LEASE



AREA MAP



### 1317 DUNDAS STREET WEST | FOR LEASE



## METROPOLITAN COMMERCIAL

626 King St West, Suite 302 Toronto, ON M5V 1M7

www.metcomrealty.com

#### **CONTACT:**

**CLAIRE BLICKER\*** 

Vice President 416.703.6621 ext. 232 claire.blicker@metcomrealty.com

Disclaimer: The information contained herein has been provided to Metropolitan Commercial Realty Inc. from sources deemed reliable and correct, however we do not warrant its accuracy or assume any responsibility or liability of any kind whatsoever with respect to the accuracy of the information contained herein. All persons are advised to independently verify the information. The information herein is subject to errors, omissions, change of price, rental or other conditions, prior sale or withdrawal at any time without notice. Metropolita