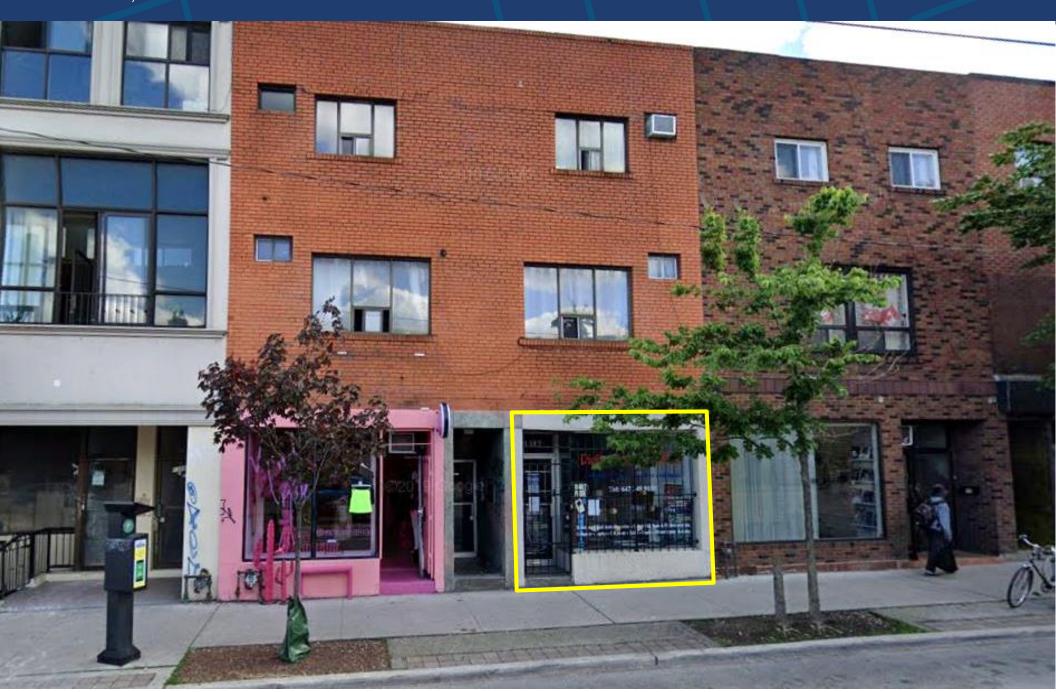

# FOR LEASE | RETAIL/OFFICE SPACE 1317 DUNDAS STREET WEST TORONTO, ON

#### DETAILS

| Location         | Dundas Street West, just West of Dovercourt Road Click Here for Map |
|------------------|---------------------------------------------------------------------|
| Building Details | 850 SF                                                              |
| Net Rental Rate  | \$2,750.00 Per Month                                                |
| Additional Rent  | \$750.00 Per Month (T.M.I)                                          |
| Term             | 3-5 Years                                                           |
| Possession       | Immediate                                                           |

#### **PROPERTY FEATURES**

- Simple, clean, modern space perfect for professional, creative, wellness, gallery, office, or retail use. No food-related businesses.
- Parking available \$80 /month.
- High pedestrian and auto traffic along Dundas Street West at Dovercourt, near LCBO, Tim Hortons and Dollarama.