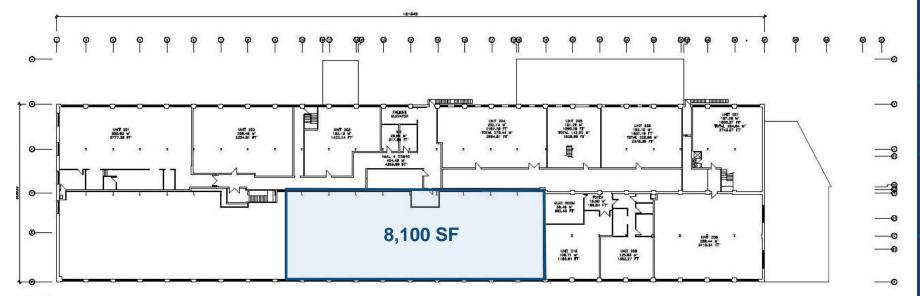

## SECOND FLOOR

A3 SCALE 1:200 M

#### 4

FLOOR PLAN

#### DETAILS

| Location               | Located South of Bloor Street West, West of Lansdowne Avenue<br>Click Here for Map |
|------------------------|------------------------------------------------------------------------------------|
| Details                | 8,100 SF                                                                           |
| Semi-Gross Rental Rate | \$37.00 PSF/YR                                                                     |
| Additional Rent        | Utilities                                                                          |
| Term                   | 5-7 years                                                                          |
| Possession             | September 1 <sup>st</sup> , 2020                                                   |