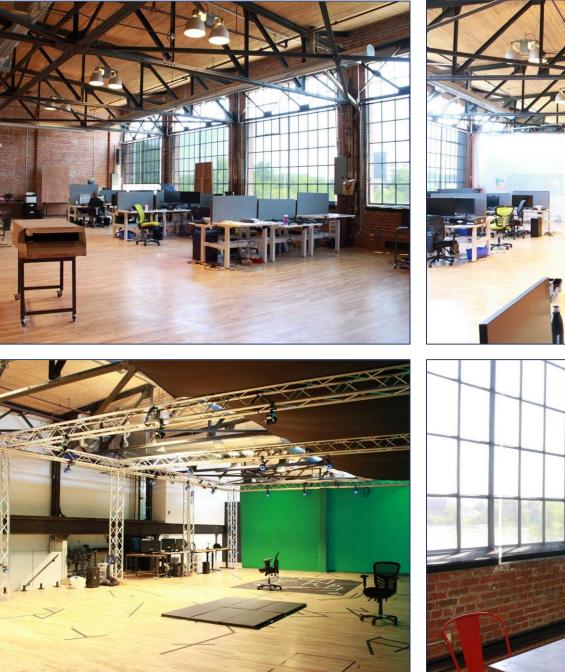

# PHOTOS

#### **FEATURES**

- Newly renovated (2019) gorgeous industrial office conversion.
- 16' ceilings, exposed brick and large south-facing windows
- Fully built out office, kitchen, 2 board rooms, and work desks.
- Well located, being a mere 9 minute walk from both Dundas West and Lansdowne TTC subway stations.
- Option to sub-divide the space into a smaller or shared units.