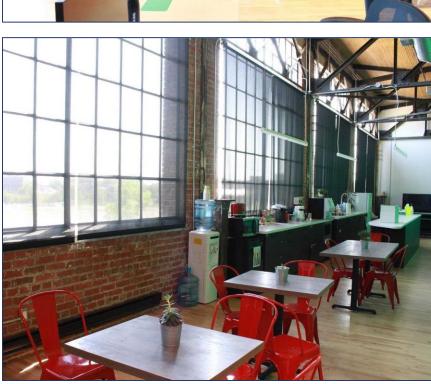

# PHOTOS

#### **FEATURES**

- Newly renovated (2019) gorgeous industrial office conversion.
- 16' ceilings, exposed brick and large south-facing windows
- Fully built out office, kitchen, 2 board rooms, and work desks.
- Well located, being a mere 9 minute walk from both Dundas West and Lansdowne TTC subway stations.
- Option to sub-divide the space into a smaller or shared units.