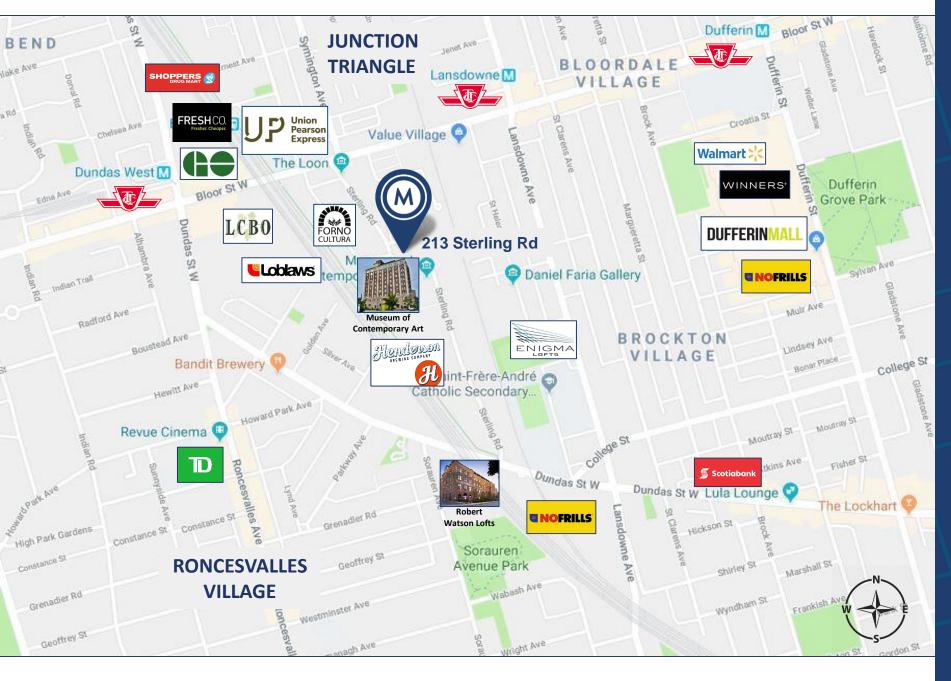

## 213 STERLING ROAD UNIT 200 | FOR SUB-LEASE

AREA MAP

#### DETAILS

| Location               | Located South of Bloor Street West, West of Lansdowne Avenue<br>Click Here for Map |
|------------------------|------------------------------------------------------------------------------------|
| Details                | 8,100 SF                                                                           |
| Semi-Gross Rental Rate | \$37.00 PSF/YR                                                                     |
| Additional Rent        | Utilities                                                                          |
| Term                   | 5-7 years                                                                          |
| Possession             | September 1 <sup>st</sup> , 2020                                                   |