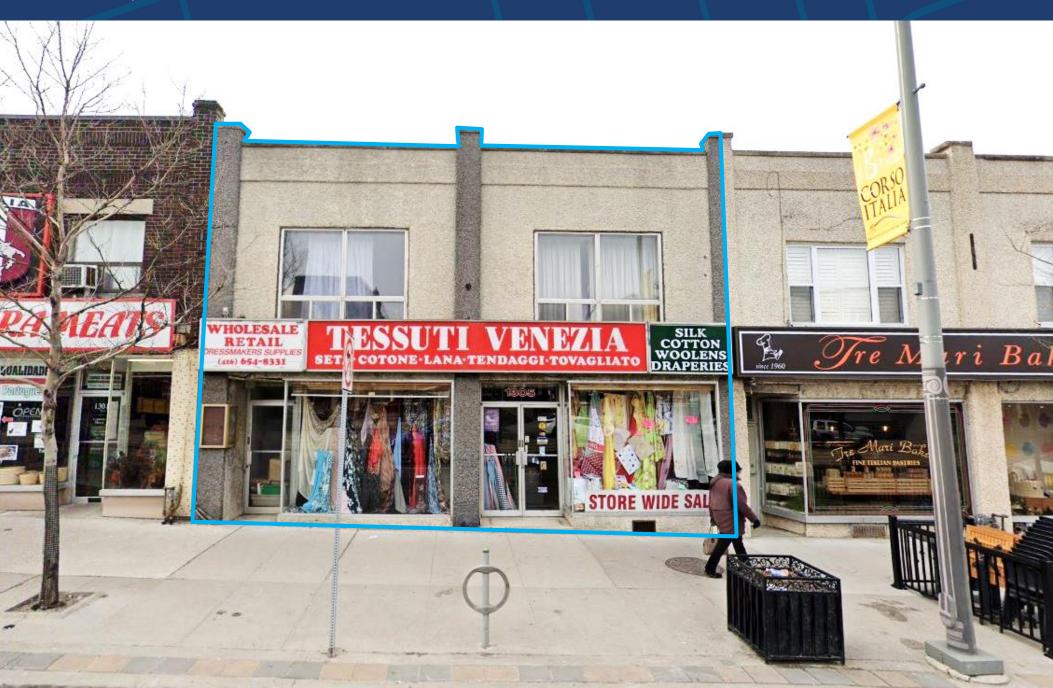

# FOR SALE | INVESTMENT OPPORTUNITY | TWO BUILDINGS 1303-1305 ST CLAIR AVENUE WEST

TORONTO | ON

#### **FEATURES**

Located in the heart of Corso Italia, 1303-1305 St Clair Ave West presents a unique opportunity to acquire a prime mixed-use retail property along a bustling retail node. With over 30 feet of frontage along St Clair Avenue West, the subject property offers prime visibility and exposure to the high pedestrian and vehicular traffic. The area further benefits from access to the TTC, Green P parking, and condo developments. Neighbouring businesses include banks, restaurants, cafes, bakeries, and boutique retail stores.

The building can be delivered vacant on closing, thereby making it possible for an owner-user to purchase the property for their own business operation or for an investor to acquire it as a value-add opportunity. The second floor can be used as residential or office and currently benefits from a large outdoor patio.