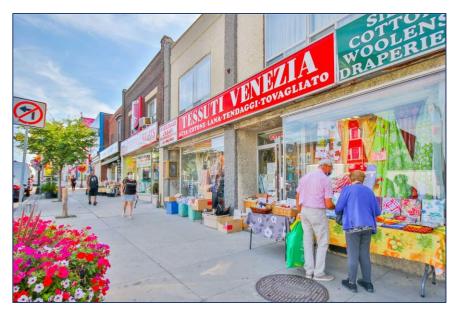

#### **FEATURES**

Located in the heart of Corso Italia, 1303-1305 St Clair Ave West presents a unique opportunity to acquire a prime mixed-use retail property along a bustling retail node. With over 30 feet of frontage along St Clair Avenue West, the subject property offers prime visibility and exposure to the high pedestrian and vehicular traffic. The area further benefits from access to the TTC, Green P parking, and condo developments. Neighbouring businesses include banks, restaurants, cafes, bakeries, and boutique retail stores.

The building can be delivered vacant on closing, thereby making it possible for an owner-user to purchase the property for their own business operation or for an investor to acquire it as a value-add opportunity. The second floor can be used as residential or office and currently benefits from a large outdoor patio.