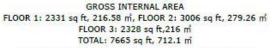

#### **DETAILS**

| Location             | St Clair Avenue West, just East of Lansdowne Avenue (Click Here For Map) |
|----------------------|--------------------------------------------------------------------------|
| <b>Building Area</b> | 5,500 SF (combined)                                                      |
| Lot Area             | 3,119 SF (combined)                                                      |
| Lot Dimensions       | 31.5' x 99' (combined)                                                   |
| Zoning               | R (D0.6) (x730) CR                                                       |
| Taxes                | \$22,000 (2020)                                                          |
| ASKING PRICE         |                                                                          |
| \$3,395,000.00       |                                                                          |