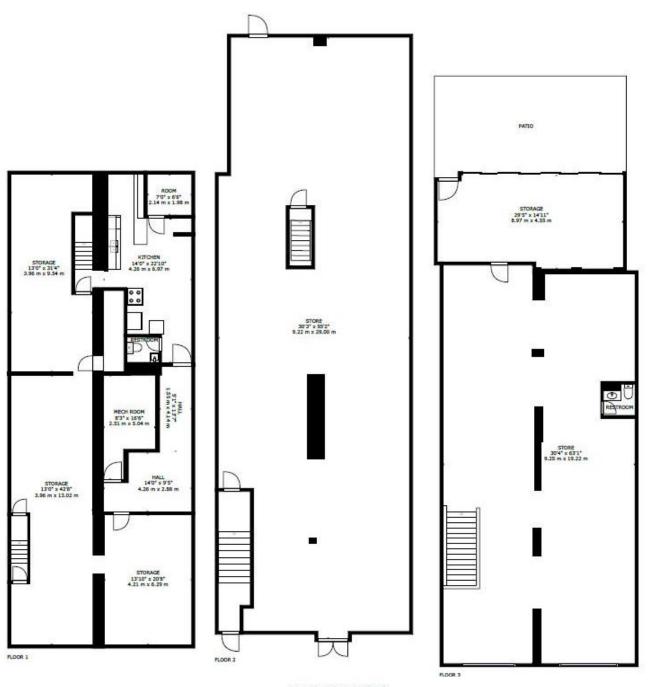

The building can be delivered vacant on closing, thereby making it possible for an owner-user to purchase the property for their own business operation or for an investor to acquire it as a value-add opportunity. The second floor can be used as residential or office and currently benefits from a large outdoor patio.

#### **DETAILS**

| Location             | St Clair Avenue West, just East of Lansdowne Avenue (Click Here For Map) |
|----------------------|--------------------------------------------------------------------------|
| <b>Building Area</b> | 5,500 SF (combined)                                                      |
| Lot Area             | 3,119 SF (combined)                                                      |
| Lot Dimensions       | 31.5' x 99' (combined)                                                   |
| Zoning               | R (D0.6) (x730) CR                                                       |
| Taxes                | \$22,000 (2020)                                                          |
| ASKING PRICE         |                                                                          |
| \$3,395,000.00       |                                                                          |