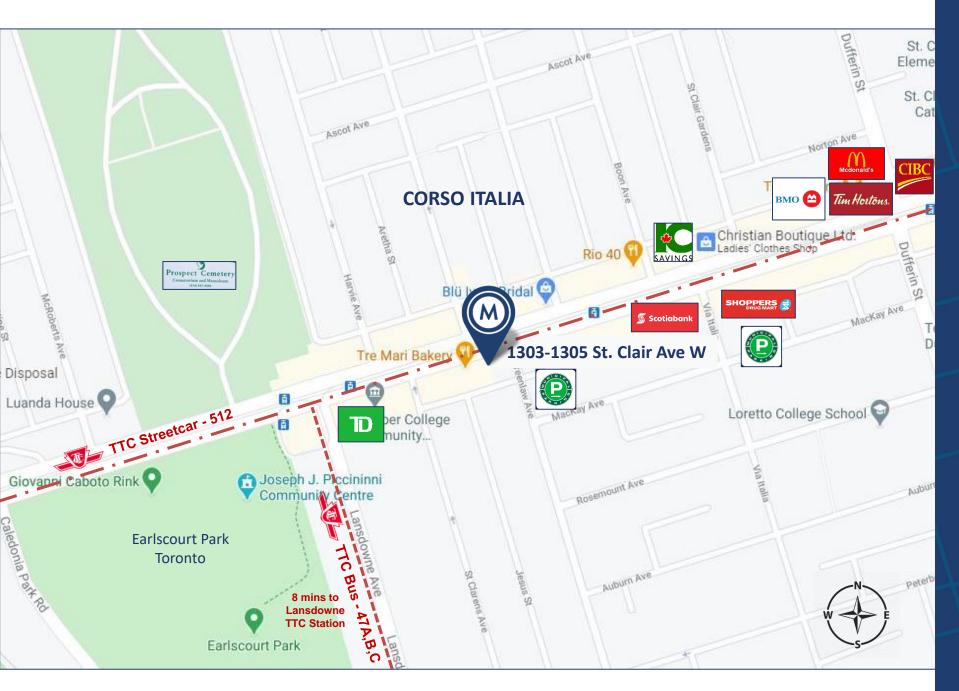

#### **FEATURES**

Located in the heart of Corso Italia, 1303-1305 St Clair Ave West presents a unique opportunity to acquire a prime mixed-use retail property along a bustling retail node. With over 30 feet of frontage along St Clair Avenue West, the subject property offers prime visibility and exposure to the high pedestrian and vehicular traffic. The area further benefits from access to the TTC, Green P parking, and condo developments. Neighbouring businesses include banks, restaurants, cafes, bakeries, and boutique retail stores.

#### **DETAILS**

| Location             | St Clair Avenue West, just East of Lansdowne Avenue (Click Here For Map) |
|----------------------|--------------------------------------------------------------------------|
| <b>Building Area</b> | 5,500 SF (combined)                                                      |
| Lot Area             | 3,119 SF (combined)                                                      |
| Lot Dimensions       | 31.5' x 99' (combined)                                                   |
| Zoning               | R (D0.6) (x730) CR                                                       |
| Taxes                | \$22,000 (2020)                                                          |
| ASKING PRICE         |                                                                          |
| \$3,395,000.00       |                                                                          |