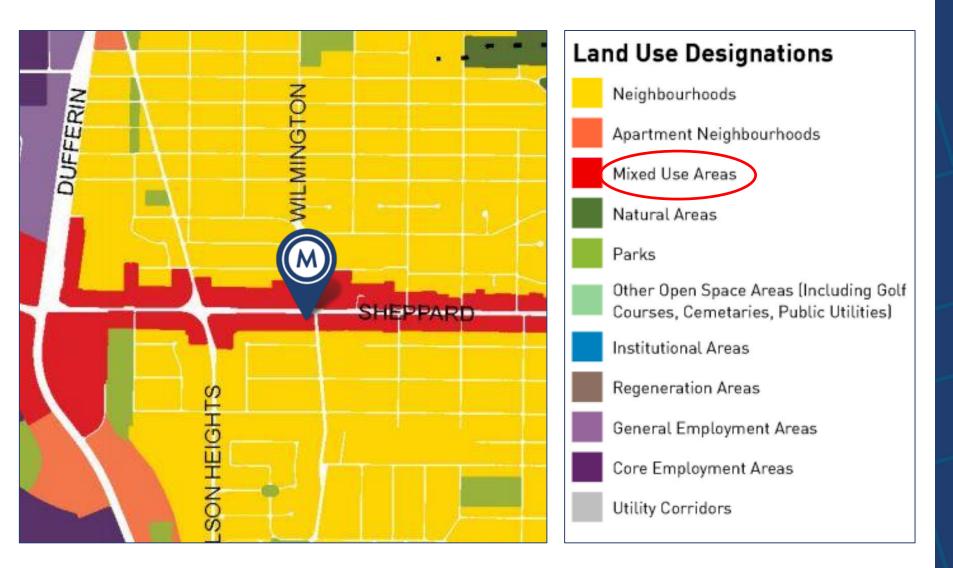

### **OFFICIAL PLAN**

843-845 Sheppard Avenue West is designated in as a 'Mixed Use Area' in the city of Toronto official plan. This somewhat corresponds with its zoning designation of RD (f15.0; a550) (x5)