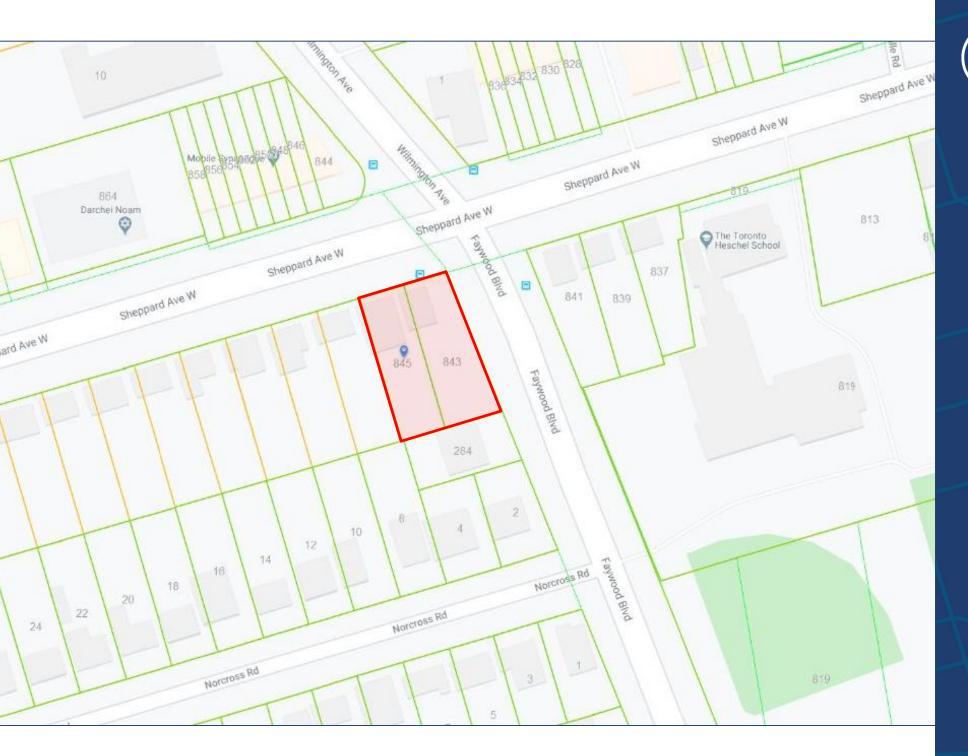

#### **DETAILS**

**Location** Sheppard Avenue West, just West of Faywood Boulevard (Click Here For Map)

**Lot Area** 15,800 SF (2 properties combined) (Approx.)

**Lot Dimensions** 94.16' Frontage x 155.47' Depth (2 properties combined) (Irregular)

#### **FEATURES**

- An opportunity to purchase and develop 2 residential houses.
- Located on Sheppard Avenue West, prime corner location. 843 and 845 Sheppard Avenue West offer 94.16 feet of frontage, and 155.47 feet of depth to develop.
- Close proximity to 2 TTC Subway stations, TTC buses at door, Highway 401 and the Allen Expressway.
- Both properties are tenanted, please do not disturb.
- · For further information please contact listing agent.