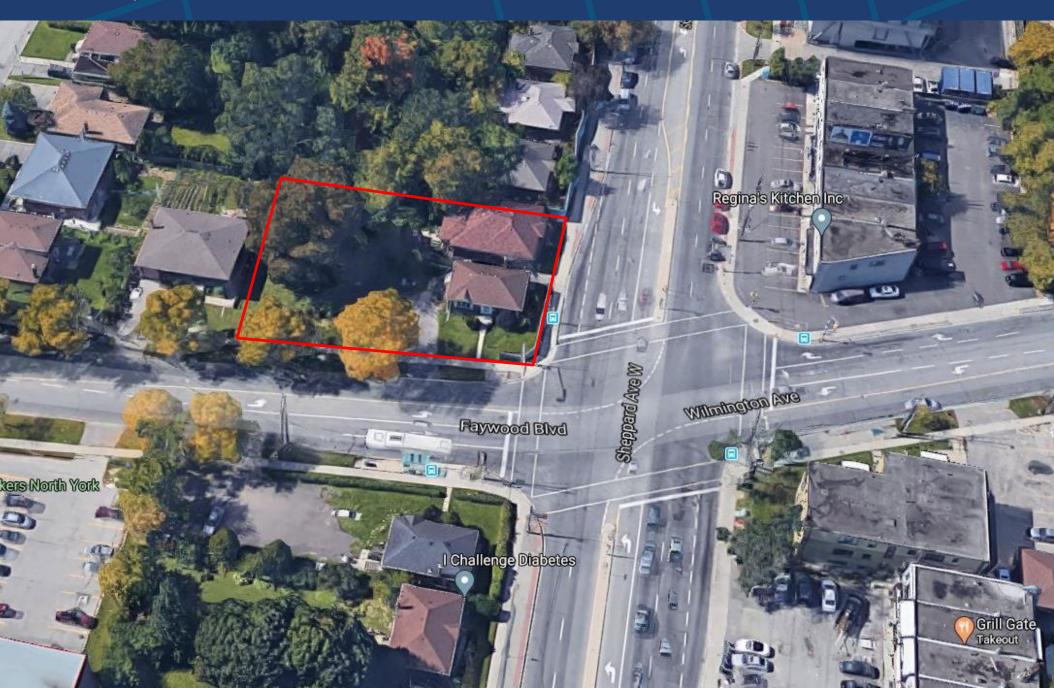

#### **DETAILS**

**Location** Sheppard Avenue West, just West of Faywood Boulevard (Click Here For Map)

**Lot Area** 15,800 SF (2 properties combined) (Approx.)

**Lot Dimensions** 94.16' Frontage x 155.47' Depth (2 properties combined) (Irregular)

#### **FEATURES**

- An opportunity to purchase and develop 2 residential houses.
- Located on Sheppard Avenue West, prime corner location. 843 and 845 Sheppard Avenue West offer 94.16 feet of frontage, and 155.47 feet of depth to develop.
- Close proximity to 2 TTC Subway stations, TTC buses at door, Highway 401 and the Allen Expressway.
- Both properties are tenanted, please do not disturb.
- · For further information please contact listing agent.