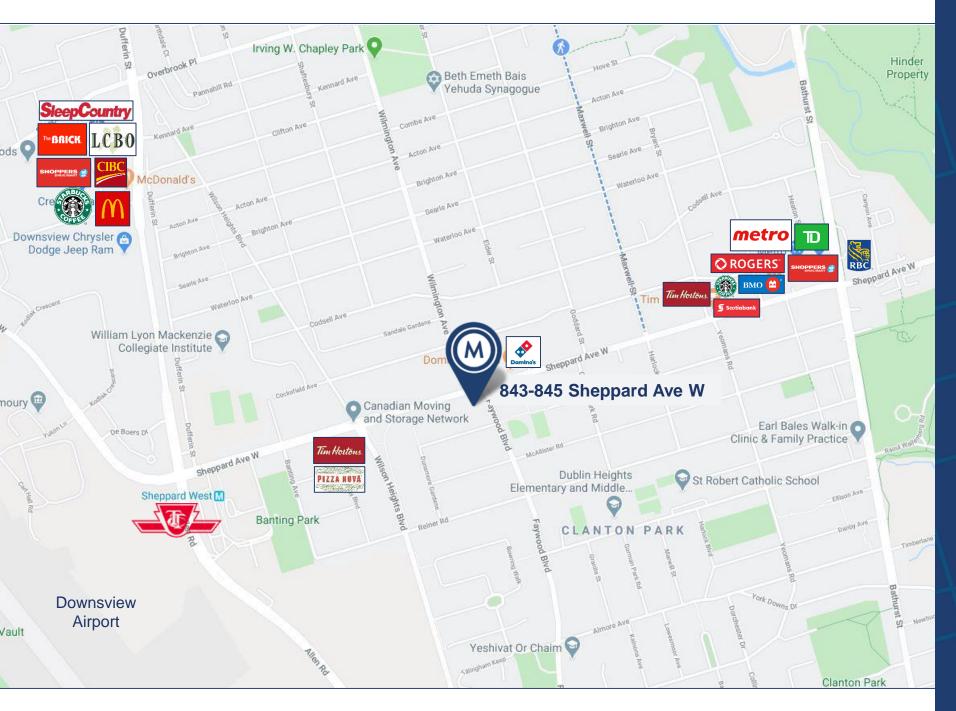

#### **DETAILS**

**Location** Sheppard Avenue West, just West of Faywood Boulevard (Click Here For Map)

**Lot Area** 15,800 SF (2 properties combined) (Approx.)

**Lot Dimensions** 94.16' Frontage x 155.47' Depth (2 properties combined) (Irregular)