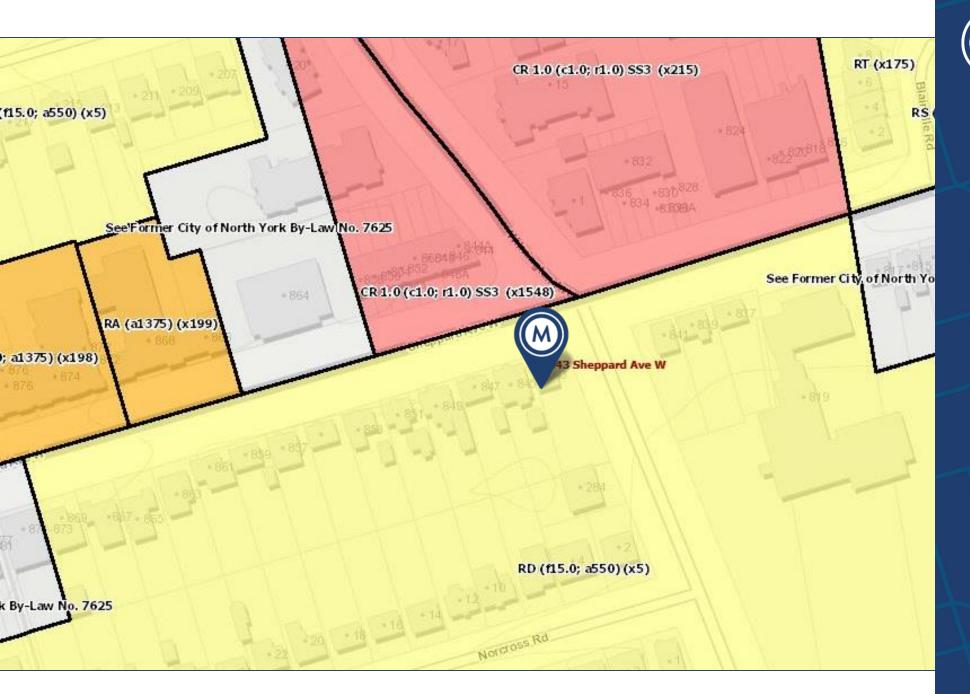

**Zoning** RD (f15.0; a550) (x5)

**Co-operating Commission** 2%

### **OFFICIAL PLAN**

843-845 Sheppard Avenue West is designated in as a 'Mixed Use Area' in the city of Toronto official plan. This somewhat corresponds with its zoning designation of RD (f15.0; a550) (x5)