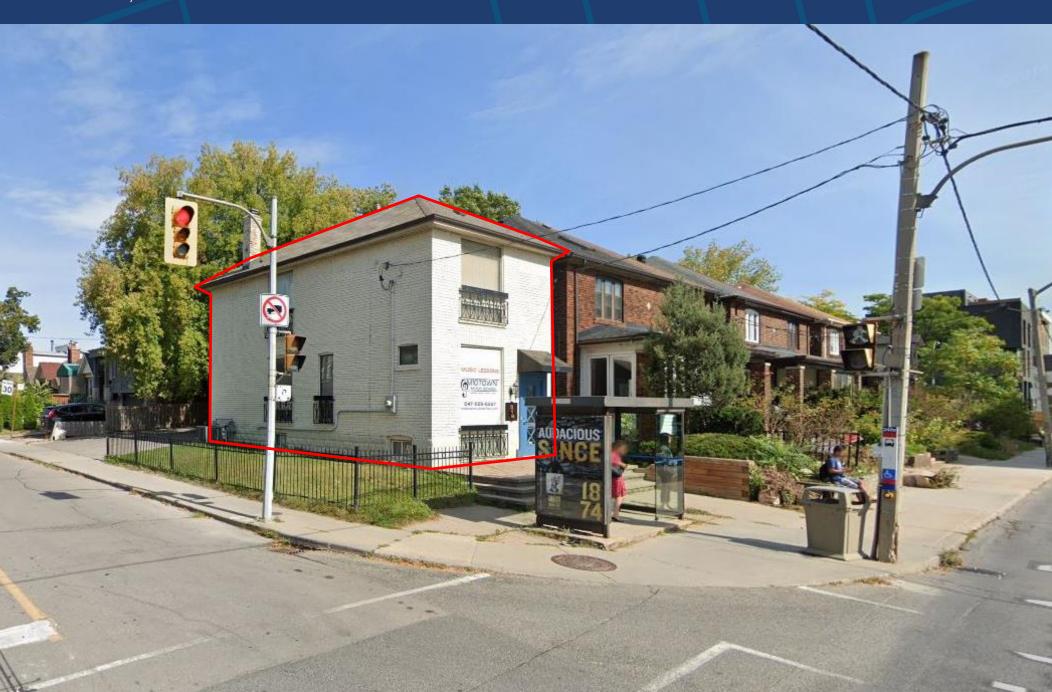

# FOR LEASE | ENTIRE BUILDING OFFICE SPACE 516 EGLINTON AVENUE EAST

TORONTO, ON

#### **DETAILS**

**Location** Eglinton Avenue East, West of Bayview Avenue Click Here for Map

Building Details 1,848 SF

Net Rental Rate \$25.70 PSF/YR

Additional Rent \$16.30 PSF/YR TMI + Utilities

Term 3-5 Years

#### **PROPERTY FEATURES**

· Large professional office space; entire building.

- Move-in ready with new quality renovations and large windows, a skylight and fresh wallpaper.
- Perfect for a wide variety of uses including Educational, Accounting, Legal, Medical, Real Estate, Consultancy, Therapy, Insurance, Financial, Technology, Etc.
- Main floor contains a marble foyer, reception and open area.
- Second floor has two offices and a large boardroom.
- 7 parking spaces available.
- Easy access to highways and TTC Eglinton subway station with TTC bus stop right outside.
- A 6 minute walk to the in-construction Leaside Station, one of the stops on the soon to be completed (2022) Eglinton Crosstown LRT.