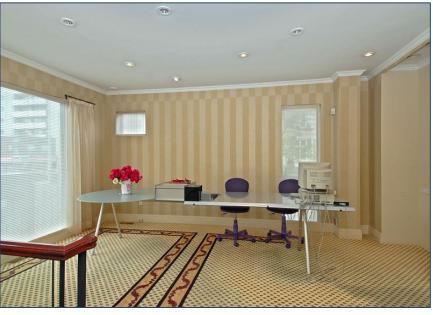

#### **PROPERTY FEATURES**

· Large professional office space; entire building.

- Move-in ready with new quality renovations and large windows, a skylight and fresh wallpaper.
- Perfect for a wide variety of uses including Educational, Accounting, Legal, Medical, Real Estate, Consultancy, Therapy, Insurance, Financial, Technology, Etc.
- Main floor contains a marble foyer, reception and open area.
- Second floor has two offices and a large boardroom.
- 7 parking spaces available.
- Easy access to highways and TTC Eglinton subway station with TTC bus stop right outside.
- A 6 minute walk to the in-construction Leaside Station, one of the stops on the soon to be completed (2022) Eglinton Crosstown LRT.