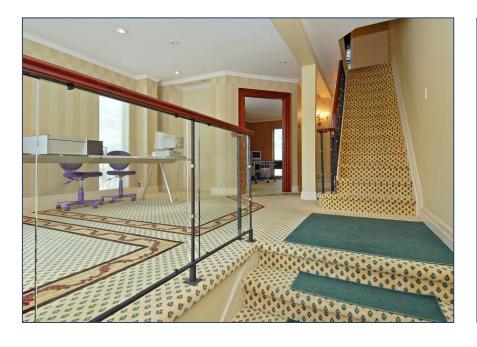

#### **PROPERTY FEATURES**

· Large professional office space; entire building.

- Move-in ready with new quality renovations and large windows, a skylight and fresh wallpaper.
- Perfect for a wide variety of uses including Educational, Accounting, Legal, Medical, Real Estate, Consultancy, Therapy, Insurance, Financial, Technology, Etc.
- Main floor contains a marble foyer, reception and open area.
- Second floor has two offices and a large boardroom.
- 7 parking spaces available.
- Easy access to highways and TTC Eglinton subway station with TTC bus stop right outside.
- A 6 minute walk to the in-construction Leaside Station, one of the stops on the soon to be completed (2022) Eglinton Crosstown LRT.