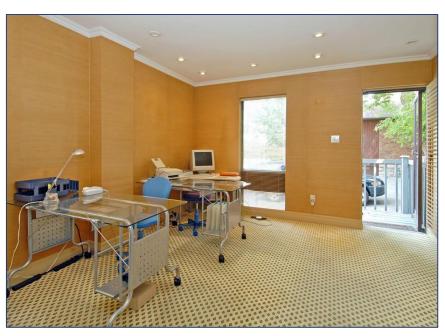

#### **PROPERTY FEATURES**

· Large professional office space; entire building.

- Move-in ready with new quality renovations and large windows, a skylight and fresh wallpaper.
- Perfect for a wide variety of uses including Educational, Accounting, Legal, Medical, Real Estate, Consultancy, Therapy, Insurance, Financial, Technology, Etc.
- Main floor contains a marble foyer, reception and open area.
- Second floor has two offices and a large boardroom.
- 7 parking spaces available.
- Easy access to highways and TTC Eglinton subway station with TTC bus stop right outside.
- A 6 minute walk to the in-construction Leaside Station, one of the stops on the soon to be completed (2022) Eglinton Crosstown LRT.