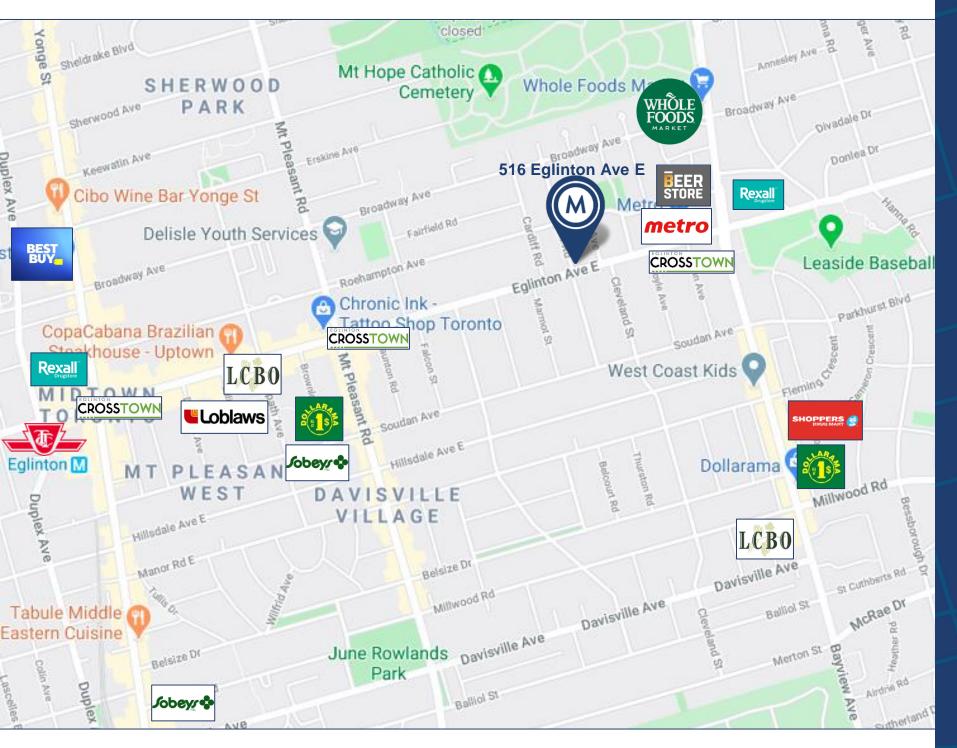

#### **DETAILS**

**Location** Eglinton Avenue East, West of Bayview Avenue Click Here for Map

Building Details 1,848 SF

Net Rental Rate \$25.70 PSF/YR

Additional Rent \$16.30 PSF/YR TMI + Utilities

Term 3-5 Years

#### **PROPERTY FEATURES**

· Large professional office space; entire building.

- Move-in ready with new quality renovations and large windows, a skylight and fresh wallpaper.
- Perfect for a wide variety of uses including Educational, Accounting, Legal, Medical, Real Estate, Consultancy, Therapy, Insurance, Financial, Technology, Etc.
- Main floor contains a marble foyer, reception and open area.
- Second floor has two offices and a large boardroom.
- 7 parking spaces available.
- Easy access to highways and TTC Eglinton subway station with TTC bus stop right outside.
- A 6 minute walk to the in-construction Leaside Station, one of the stops on the soon to be completed (2022) Eglinton Crosstown LRT.