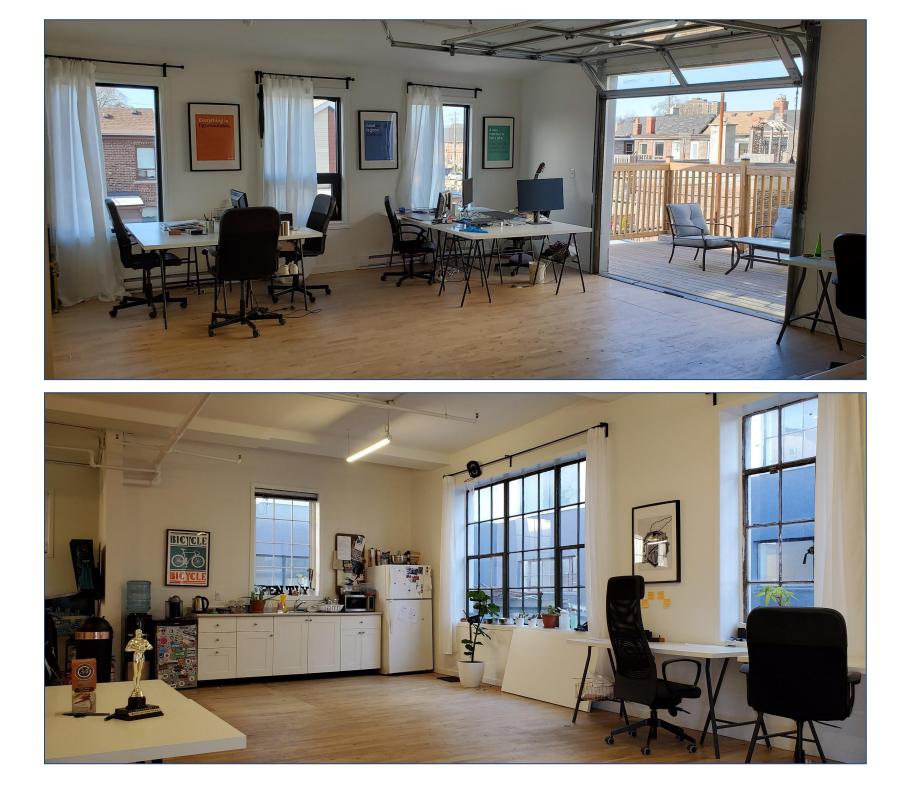

#### **PROPERTY OVERVIEW**

- Spacious studio/office space.
- Large open work area, kitchenette, boardroom and exclusive use outdoor deck.
- Incredible amount of natural light.
- A must see for creative businesses!

# INTERIOR PHOTOS 1485 DUPONT STREET UNIT 210