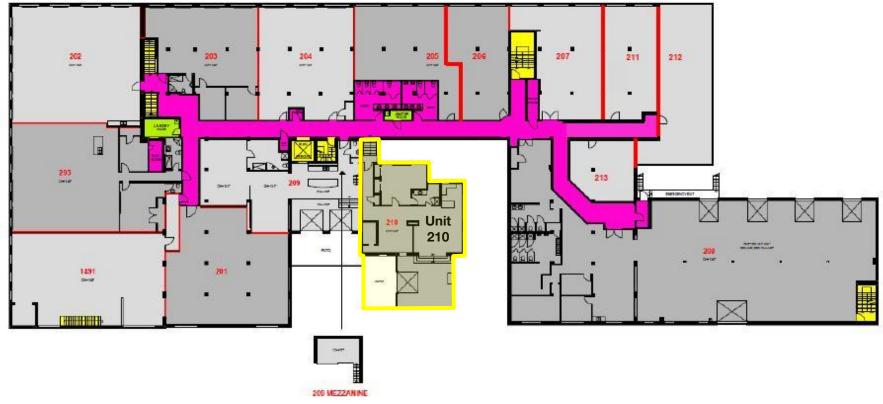

### FOR SUB-LEASE | OFFICE SPACE 1485 DUPONT STREET - UNIT 210 TORONTO, ON





- TITTER

#### DETAILS

| Area            | 1,917 SF               |
|-----------------|------------------------|
| Semi-Gross Rent | \$29.00 PSF/YR         |
| Additional Rent | Hydro                  |
| Term            | Until March 31st, 2023 |
| Possession      | Immediate              |

#### **PROPERTY OVERVIEW**

- Spacious studio/office space.
- Large open work area, kitchenette, boardroom and exclusive use outdoor deck.
- Incredible amount of natural light.
- A must see for creative businesses!





AREA MAP 1485 DUPONT STREET UNIT 210





# **NTERIOR PHOTOS** 1485 DUPONT STREET UNIT 210





# INTERIOR PHOTOS 1485 DUPONT STREET UNIT 210





# INTERIOR PHOTOS 1485 DUPONT STREET UNIT 210









### METROPOLITAN COMMERCIAL



Built on Connections.

626 King St West | Suite 302 Toronto, ON | M5V1M7

416.703.6621

metcomrealty.com

#### CONTACT:

Tim Novak Senior Vice President, Sales Representative 416.703.6621 x246 tim.novak@metcomrealty.com

Paul Kotyk Senior Associate, Sales Representative 416.703.6621 x245 paul.kotyk@metcomrealty.com

Disclaimer: The information contained herein has been provided to Metropolitan Commercial Realty Inc. from sources deemed reliable and correct, however we do not warrant its accuracy or assume any responsibility or liability of any kind whatsoever with respect to the accuracy of the information contained herein. All persons are advised to independently verify the information. The information herein is subject to errors, omissions, change of pric