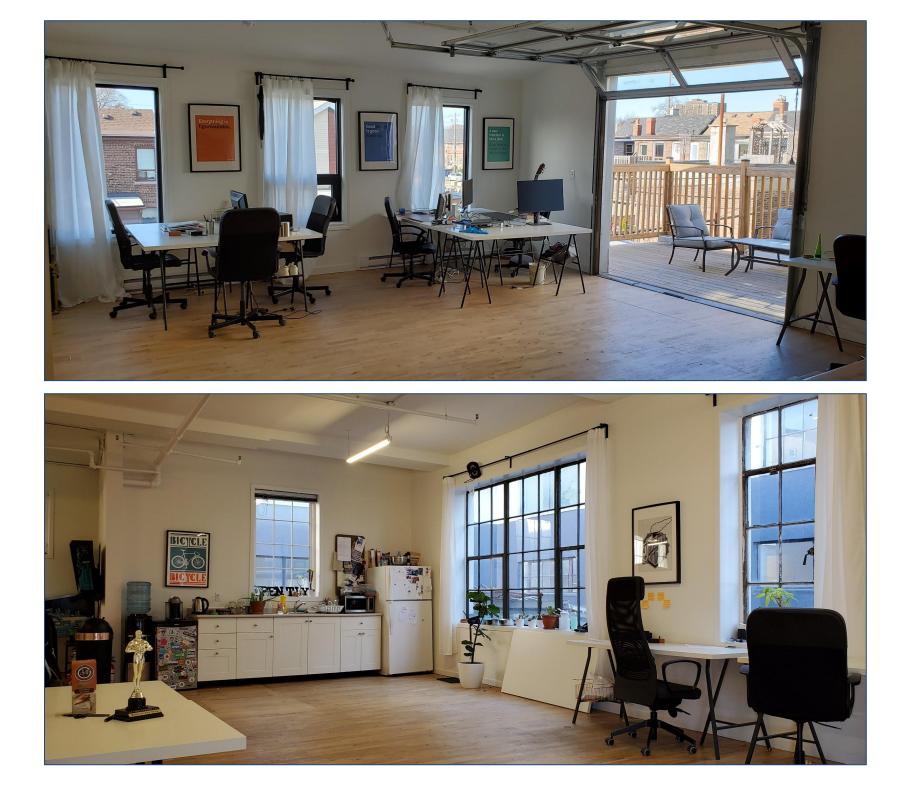

# INTERIOR PHOTOS 1485 DUPONT STREET UNIT 210

### **INTERIOR PHOTOS** 1485 DUPONT STREET UNIT 210

4

#### **PROPERTY OVERVIEW**

- Spacious studio/office space.
- Large open work area, kitchenette, boardroom and exclusive use outdoor deck.
- Incredible amount of natural light.
- A must see for creative businesses!