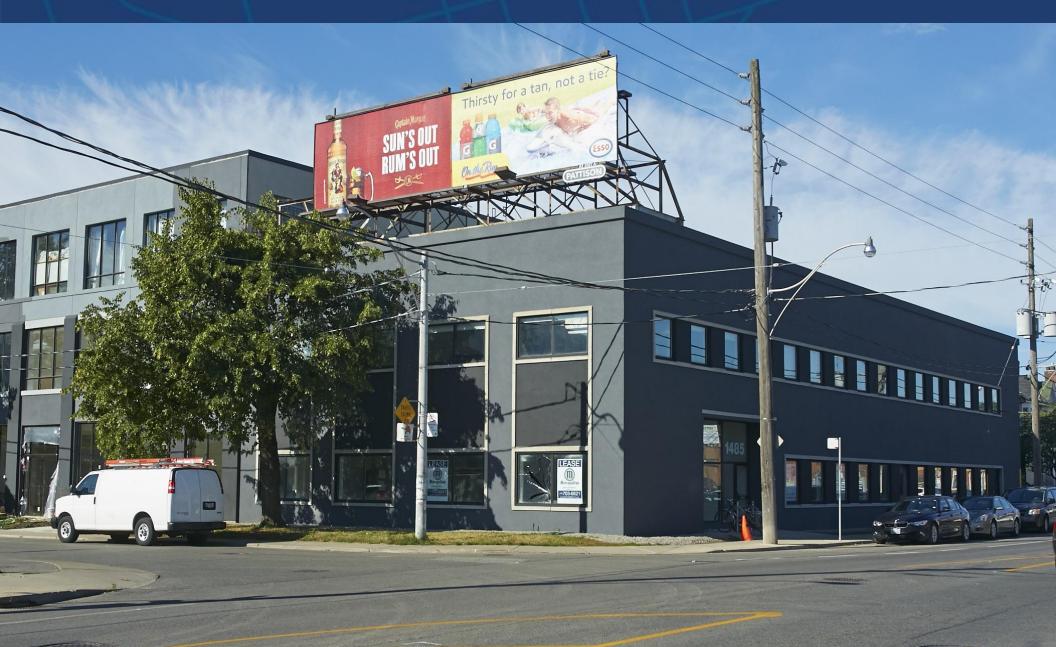

### FOR SUB-LEASE | OFFICE SPACE 1485 DUPONT STREET - UNIT 210 TORONTO, ON

#### **PROPERTY OVERVIEW**

- Spacious studio/office space.
- Large open work area, kitchenette, boardroom and exclusive use outdoor deck.
- Incredible amount of natural light.
- A must see for creative businesses!