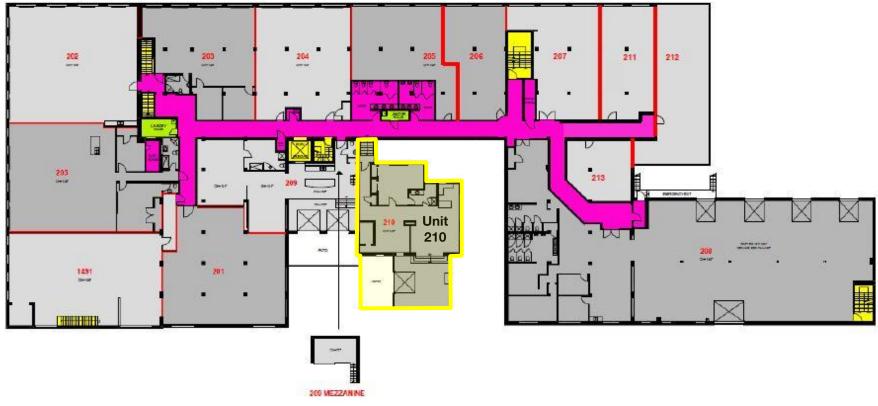

### FOR SUB-LEASE | OFFICE SPACE 1485 DUPONT STREET - UNIT 210 TORONTO, ON

#### **PROPERTY OVERVIEW**

- Spacious studio/office space.
- Large open work area, kitchenette, boardroom and exclusive use outdoor deck.
- Incredible amount of natural light.
- A must see for creative businesses!