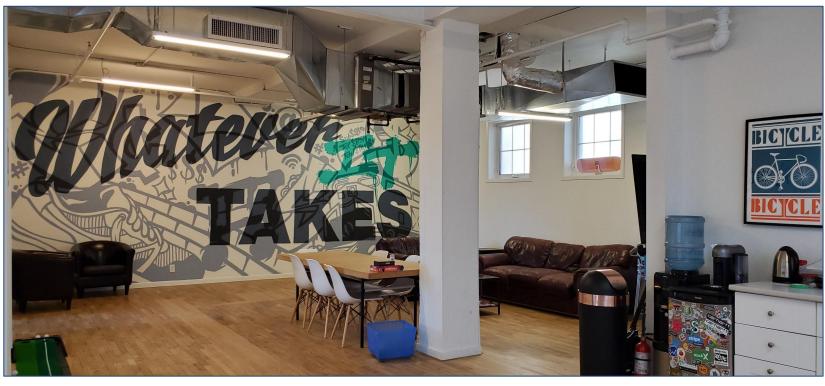

### **PROPERTY OVERVIEW**

- Spacious studio/office space.
- Large open work area, kitchenette, boardroom and exclusive use outdoor deck.
- Incredible amount of natural light.
- A must see for creative businesses!

# NTERIOR PHOTOS 1485 DUPONT STREET UNIT 210