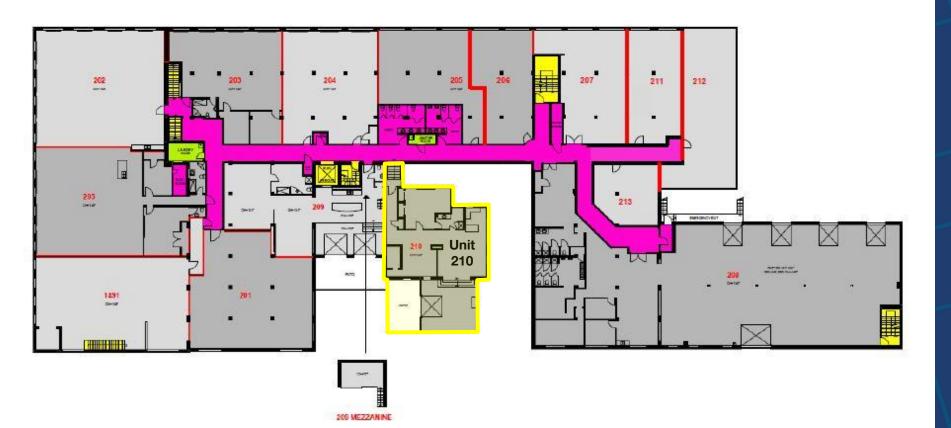

# 1485 DUPONT STREET - UNIT 210

METROPOLITAN COMMERCIAL

TORONTO, ON

**Area** 1,917 SF

Semi-Gross Rent \$32.00 PSF/YR

Additional Rent Hydro

**Term** Until March 31st, 2023

**Possession** Immediate

# 1485 DUPONT STREET UNIT 210