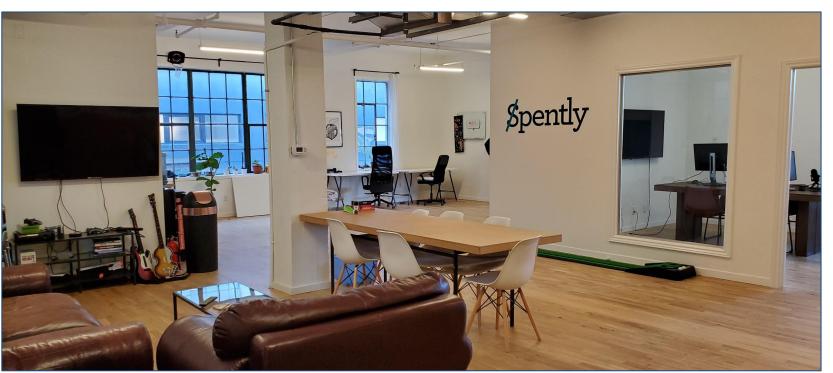

### **PROPERTY OVERVIEW**

- Spacious studio/office space.
- Large open work area, kitchenette, boardroom and exclusive use outdoor deck.
- Incredible amount of natural light.
- A must see for creative businesses!

# NTERIOR PHOTOS 1485 DUPONT STREET UNIT 210