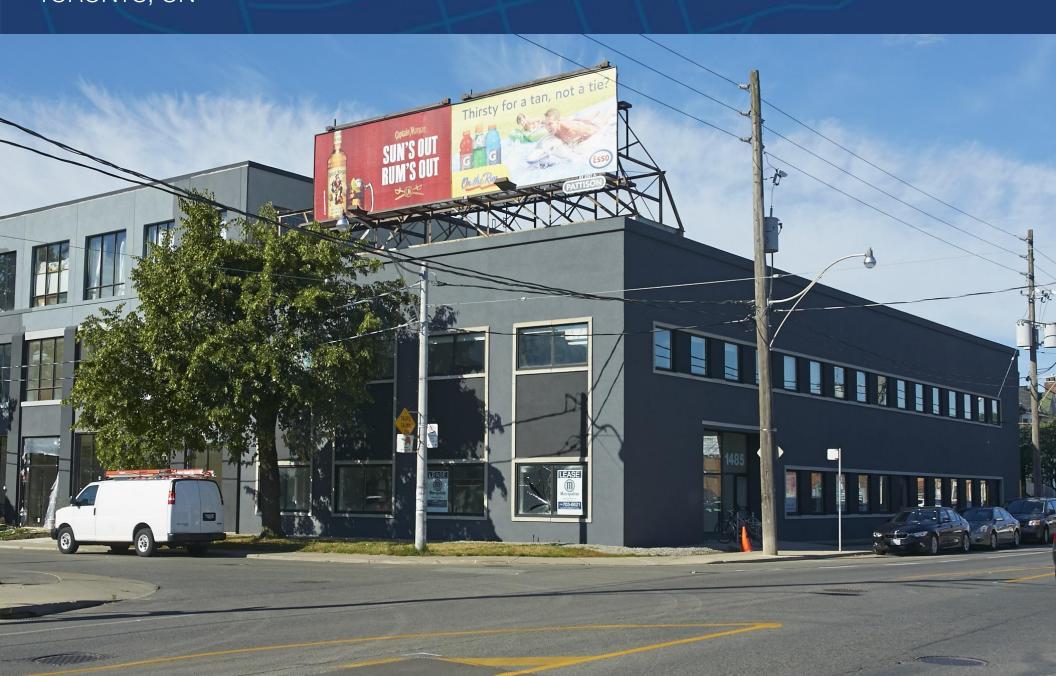

# 1485 DUPONT STREET - UNIT 210

METROPOLITAN COMMERCIAL

TORONTO, ON

**Area** 1,917 SF

Semi-Gross Rent \$32.00 PSF/YR

Additional Rent Hydro

**Term** Until March 31st, 2023

**Possession** Immediate

# 1485 DUPONT STREET UNIT 210