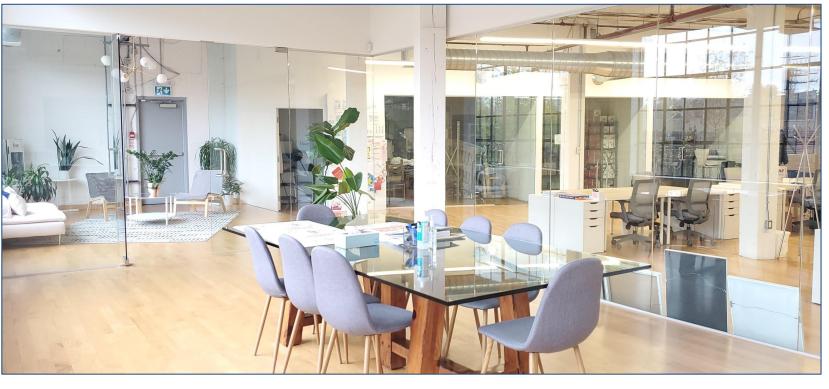

## **PROPERTY OVERVIEW**

- Gorgeous, Spacious, Brick and Beam Office Space.
- Five Private Offices, Large Open Work Area, Kitchenette and Large Boardroom.
- Ground Level Unit Access.
- Incredible Amount of Natural Light.
- Recently Renovated.
- A Must See!

# NTERIOR PHOTOS 1655 DUPONT STREET UNIT 105