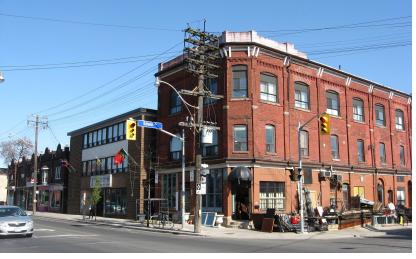

## FOR SUB-LEASE | OFFICE SPACE

## 1655 DUPONT STREET - UNIT 105

TORONTO, ON









## **DETAILS**

**Area** 4,062 SF

Semi-Gross Rent \$15,000.00 / Month

**Additional Rent** Utilities

Term Until June 30th, 2024

**Possession** Immediate

## **PROPERTY OVERVIEW**

- Gorgeous, Spacious, Brick and Beam Office Space.
- Five Private Offices, Large Open Work Area, Kitchenette and Large Boardroom.
- Ground Level Unit Access.
- Incredible Amount of Natural Light.
- Recently Renovated.
- A Must See!

Average Household Income\*



\$117,612

Total Population\*



300,152

Projected 10-Year Population Growth\*



+14.35%









# 1655 DUPONT STREET UNIT 105







# NTERIOR PHOTOS 1655 DUPONT STREET UNIT 105







## FLOOR PLAN 1655 DUPONT STREET UNIT 105

## METROPOLITAN COMMERCIAL



Built on Connections

**626 King St West** | Suite 302 **Toronto, ON** | M5V1M7

416.703