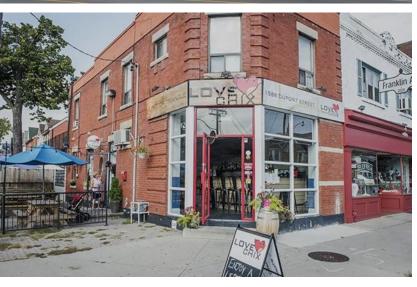

## FOR SUB-LEASE | OFFICE SPACE

## 1655 DUPONT STREET - UNIT 105

TORONTO, ON









## **DETAILS**

**Area** 4,062 SF

Semi-Gross Rent \$15,000.00 / Month

**Additional Rent** Utilities

Term Until June 30th, 2024

**Possession** Immediate

## **PROPERTY OVERVIEW**

- Gorgeous, Spacious, Brick and Beam Office Space.
- Five Private Offices, Large Open Work Area, Kitchenette and Large Boardroom.
- Ground Level Unit Access.
- Incredible Amount of Natural Light.
- Recently Renovated.
- A Must See!

Average Household Income\*



\$117,612

Total Population\*



300,152

Projected 10-Year Population Growth\*



+14.35%









# 1655 DUPONT STREET UNIT 105







# NTERIOR PHOTOS 1655 DUPONT STREET UNIT 105







## FLOOR PLAN 1655 DUPONT STREET UNIT 105

## METROPOLITAN COMMERCIAL



Built on Connections

**626 King St West** | Suite 302 **Toronto, ON** | M5V1M7

416.703.6