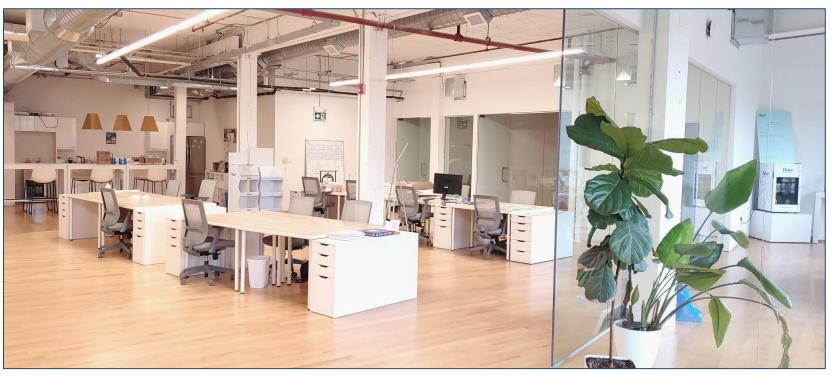

## FOR SUB-LEASE | OFFICE SPACE

## 1655 DUPONT STREET - UNIT 105

TORONTO, ON









## **DETAILS**

**Area** 4,062 SF

Semi-Gross Rent \$15,000.00 / Month

**Additional Rent** Utilities

Term Until June 30th, 2024

**Possession** Immediate

## **PROPERTY OVERVIEW**

- Gorgeous, Spacious, Brick and Beam Office Space.
- Five Private Offices, Large Open Work Area, Kitchenette and Large Boardroom.
- Ground Level Unit Access.
- Incredible Amount of Natural Light.
- Recently Renovated.
- A Must See!

Average Household Income\*



\$117,612

Total Population\*



300,152

Projected 10-Year Population Growth\*



+14.35%









# 1655 DUPONT STREET UNIT 105







# NTERIOR PHOTOS 1655 DUPONT STREET UNIT 105







## FLOOR PLAN 1655 DUPONT STREET UNIT 105

## METROPOLITAN COMMERCIAL



Built on Connections

**626 King St West** | Suite 302 **Toronto, ON** | M5V1M7

416.703.6621

metcomrealty.com

## CONTACT:

## Paul Kotyk

Senior Associate, Sales Representative 416.703.6621 x245 paul.kotyk@metcomrealty.com

## Tim Novak

Senior Vice President, Sales Representative 416.703.6621 x246 tim.novak@metcomrealty.com