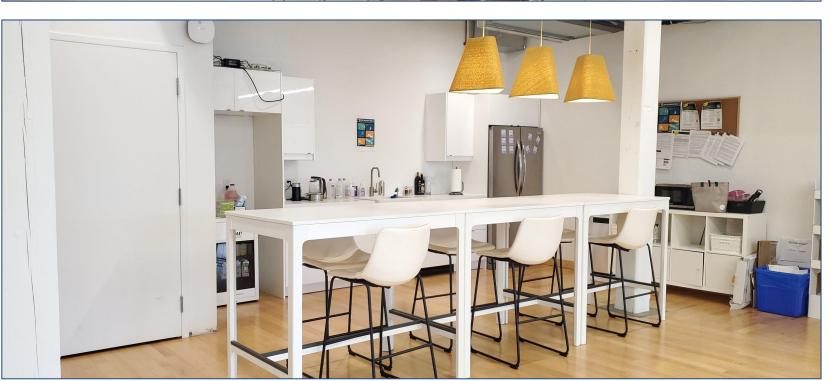

## **PROPERTY OVERVIEW**

- Gorgeous, Spacious, Brick and Beam Office Space.
- Five Private Offices, Large Open Work Area, Kitchenette and Large Boardroom.
- Ground Level Unit Access.
- Incredible Amount of Natural Light.
- Recently Renovated.
- A Must See!

# NTERIOR PHOTOS 1655 DUPONT STREET UNIT 105