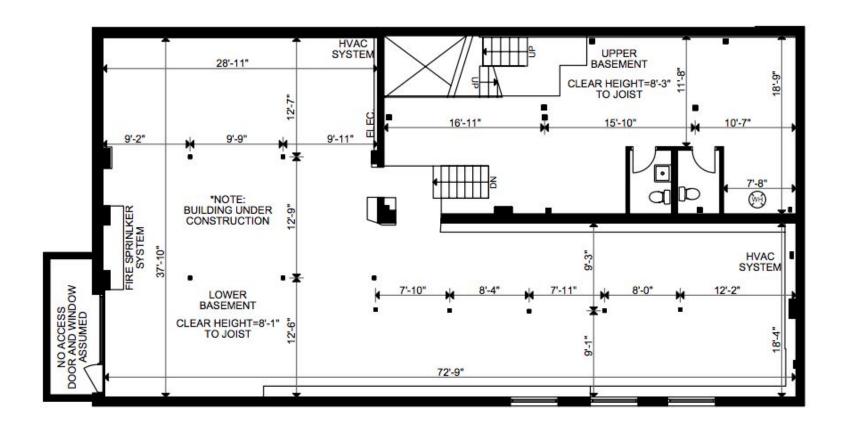

oncrete floors, high ceilings, metal designed accents, skylights, exposed white-washed ceilings, modern designer LED lighting, outdoor office / patio potential, and laneway access.
- Walking distance to heart of King Street West live, work, and play. Many trendy bars and restaurants in area; close to King and Queen Street West TTC Streetcars.
- Covid ready space: can be flexible, and spread your staff throughout the 10,000 SF of space. Hepa filters on HVACS for increased ventilation. Many entrances and exits, can split workplace to smaller teams and cohorts. Different Levels. No common spaces shared with strangers in building. Fresh air.
- Easy and ample surface parking, outside front door on site. 5 plus cars.





























### **Main Floor**





T

### **Lower Level**







# METROPOLITAN COMMERCIAL



Built on Connections.

**626 King St West |** Suite 302 **Toronto, ON |** M5V1M7

416.703.6621

www.metcomrealty.com

CONTACT:

Claire Blicker\*

Vice President 416.703.6621 x232 claire.blicker@metcomrealty.com