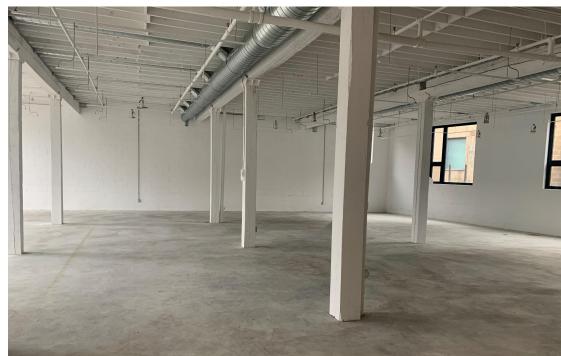

throughout, freight entrance, loading dock, garage.
- Polished concrete floors, high ceilings, metal designed accents, skylights, exposed white-washed ceilings, modern designer LED lighting, outdoor office / patio potential, and laneway access.
- Walking distance to heart of King Street West live, work, and play. Many trendy bars and restaurants in area; close to King and Queen Street West TTC Streetcars.
- Covid ready space: can be flexible, and spread your staff throughout the 10,000 SF of space. Hepa filters on HVACS for increased ventilation. Many entrances and exits, can split workplace to smaller teams and cohorts. Different Levels. No common spaces shared with strangers in building. Fresh air.
- Easy and ample surface parking, outside front door on site. 5 plus cars.





























### **Main Floor**





T

### **Lower Level**







# METROPOLITAN COMMERCIAL



Built on Connections.

**626 King St West |** Suite 302 **Toronto, ON |** M5V1M7

416.703.6621

www.metcomrealty.com

CONTACT:

Claire Blicker\*

Vice President 416.703.6621 x232 claire.blicker@metcomrealty.com