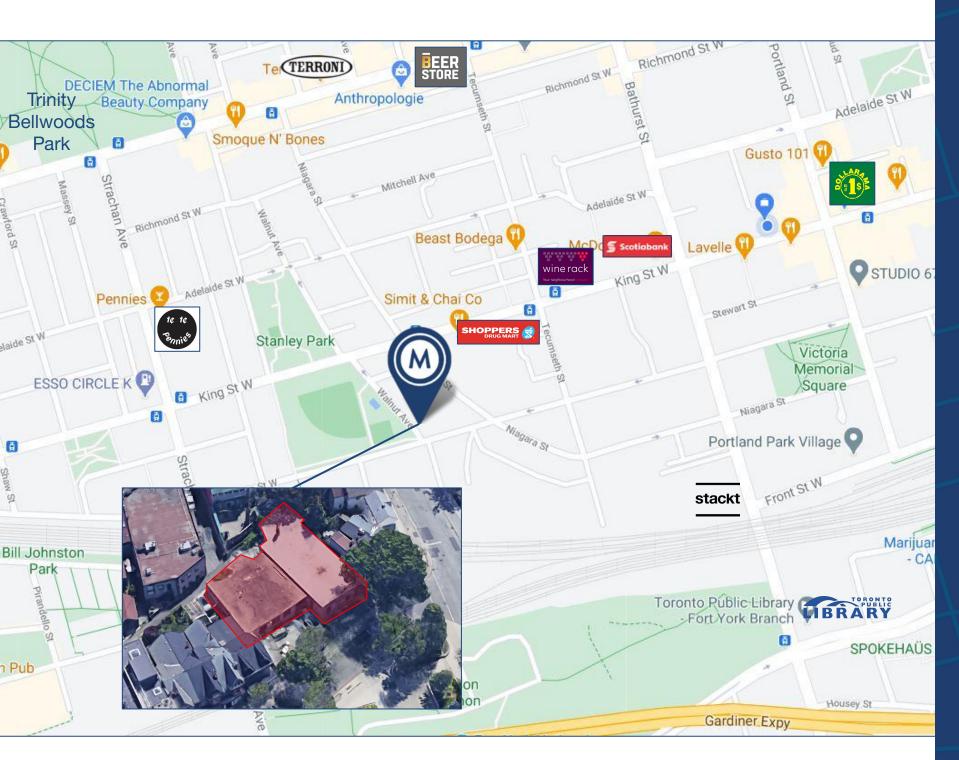

# 83-91B WALNUT AVENUE

TORONTO, ON

#### **PROPERTY OVERVIEW**

- Beautiful, hip, San Francisco style, cool high designed open layout space, on the park, ideal for office and select retail uses.
- Stand alone building, only 1 tenant, with multiple entrances for great flexibility, employee's engagement, comfort and growth.
- Newly designed creative industrial office conversion, special tech ready design.
- Ready for your further build out, customization, and brand your space to meet your companies' needs. Landlord work to be included, reasonable requests.
- Bright simple loft-style space, clear span, large operable windows throughout, freight entrance, loading dock, garage.
- Polished concrete floors, high ceilings, metal designed accents, skylights, exposed white-washed ceilings, modern designer LED lighting, outdoor office / patio potential, and laneway access.
- Walking distance to heart of King Street West live, work, and play. Many trendy bars and restaurants in area; close to King and Queen Street West TTC Streetcars.
- Covid ready space: can be flexible, and spread your staff throughout the 10,000 SF of space. Hepa filters on HVACS for increased ventilation. Many entrances and exits, can split workplace to smaller teams and cohorts. Different Levels. No common spaces shared with strangers in building. Fresh air.
- Easy and ample surface parking, outside front door on site. 5 plus cars.