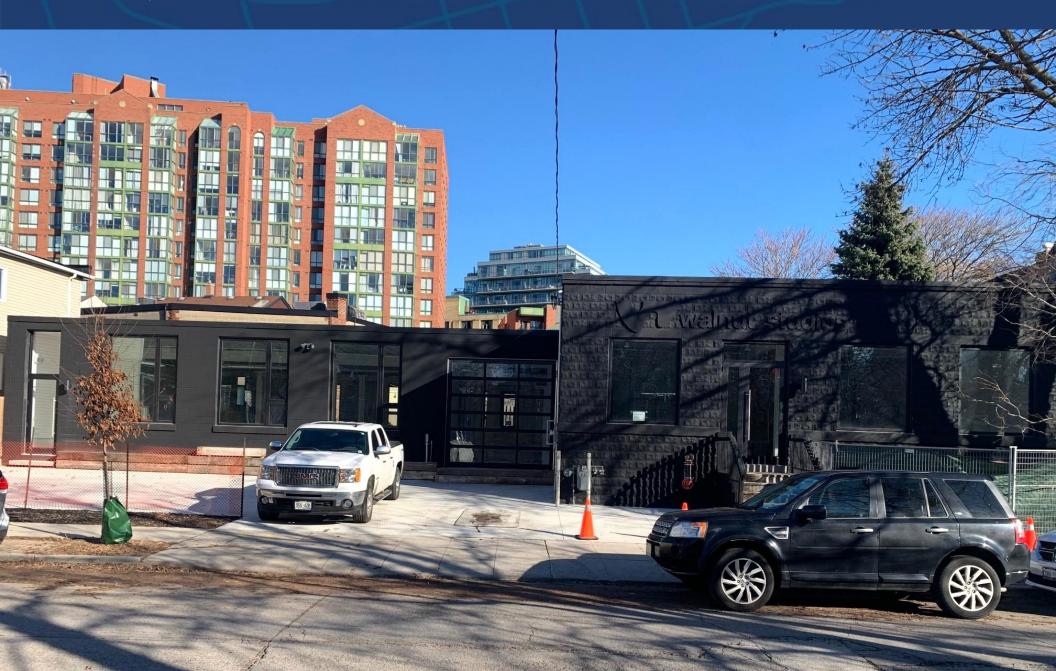

#### **PROPERTY OVERVIEW**

- Beautiful, hip, San Francisco style, cool high designed open layout space, on the park, ideal for office and select retail uses.
- Stand alone building, only 1 tenant, with multiple entrances for great flexibility, employee's engagement, comfort and growth.
- Newly designed creative industrial office conversion, special tech ready design.
- Ready for your further build out, customization, and brand your space to meet your companies' needs. Landlord work to be included, reasonable requests.
- Bright simple loft-style space, clear span, large operable windows throughout, freight entrance, loading dock, garage.
- Polished concrete floors, high ceilings, metal designed accents, skylights, exposed white-washed ceilings, modern designer LED lighting, outdoor office / patio potential, and laneway access.
- Walking distance to heart of King Street West live, work, and play. Many trendy bars and restaurants in area; close to King and Queen Street West TTC Streetcars.
- Covid ready space: can be flexible, and spread your staff throughout the 10,000 SF of space. Hepa filters on HVACS for increased ventilation. Many entrances and exits, can split workplace to smaller teams and cohorts. Different Levels. No common spaces shared with strangers in building. Fresh air.
- Easy and ample surface parking, outside front door on site. 5 plus cars.