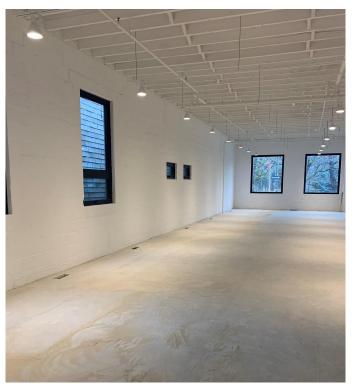

hout, freight entrance, loading dock, garage.
- Polished concrete floors, high ceilings, metal designed accents, skylights, exposed white-washed ceilings, modern designer LED lighting, outdoor office / patio potential, and laneway access.
- Walking distance to heart of King Street West live, work, and play. Many trendy bars and restaurants in area; close to King and Queen Street West TTC Streetcars.
- Covid ready space: can be flexible, and spread your staff throughout the 10,000 SF of space. Hepa filters on HVACS for increased ventilation. Many entrances and exits, can split workplace to smaller teams and cohorts. Different Levels. No common spaces shared with strangers in building. Fresh air.
- Easy and ample surface parking, outside front door on site. 5 plus cars.





























### **Main Floor**





T

### **Lower Level**







# METROPOLITAN COMMERCIAL



Built on Connections.

**626 King St West |** Suite 302 **Toronto, ON |** M5V1M7

416.703.6621

www.metcomrealty.com

CONTACT:

Claire Blicker\*

Vice President 416.703.6621 x232 claire.blicker@metcomrealty.com