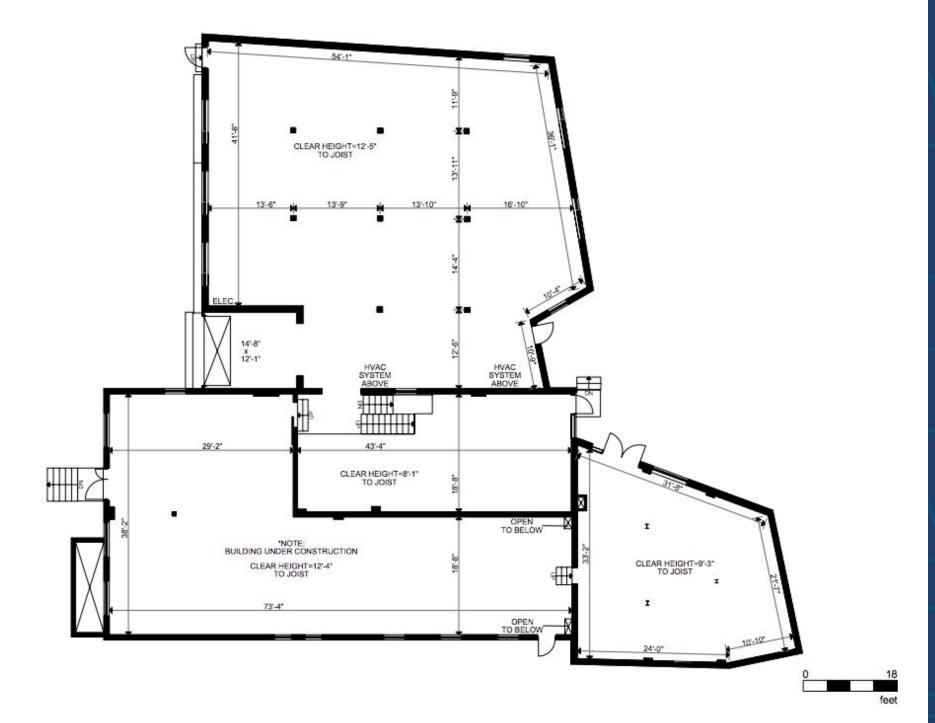

#### **DETAILS**

**Possession** 

| Building<br>Area   | Divisible Space     | Semi-Gross Rent |
|--------------------|---------------------|-----------------|
|                    | 10,100 SF Total     | \$39 PSF/YR     |
|                    | 4,885 SF North Side | \$45 PSF/YR     |
|                    | 5,215 SF South Side | \$38 PSF/YR     |
| Additional<br>Rent | Utilities           |                 |
| Term               | 3-5 Years           |                 |

### **Main Floor**

T

### **Lower Level**