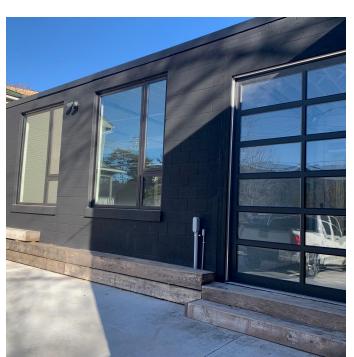

#### **PROPERTY OVERVIEW**

- Beautiful, hip, San Francisco style, cool high designed open layout space, on the park, ideal for office and select retail uses.
- Stand alone building, only 1 tenant, with multiple entrances for great flexibility, employee's engagement, comfort and growth.
- Newly designed creative industrial office conversion, special tech ready design.
- Ready for your further build out, customization, and brand your space to meet your companies' needs. Landlord work to be included, reasonable requests.
- Bright simple loft-style space, clear span, large operable windows throughout, freight entrance, loading dock, garage.
- Polished concrete floors, high ceilings, metal designed accents, skylights, exposed white-washed ceilings, modern designer LED lighting, outdoor office / patio potential, and laneway access.
- Walking distance to heart of King Street West live, work, and play. Many trendy bars and restaurants in area; close to King and Queen Street West TTC Streetcars.
- Covid ready space: can be flexible, and spread your staff throughout the 10,000 SF of space. Hepa filters on HVACS for increased ventilation. Many entrances and exits, can split workplace to smaller teams and cohorts. Different Levels. No common spaces shared with strangers in building. Fresh air.
- Easy and ample surface parking, outside front door on site. 5 plus cars.