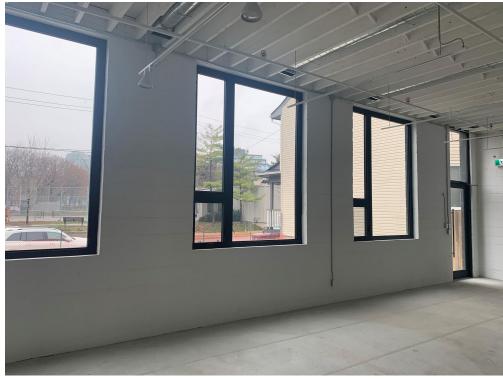

#### **PROPERTY OVERVIEW**

- Beautiful, hip, San Francisco style, cool high designed open layout space, on the park, ideal for office and select retail uses.
- Stand alone building, only 1 tenant, with multiple entrances for great flexibility, employee's engagement, comfort and growth.
- Newly designed creative industrial office conversion, special tech ready design.
- Ready for your further build out, customization, and brand your space to meet your companies' needs. Landlord work to be included, reasonable requests.
- Bright simple loft-style space, clear span, large operable windows throughout, freight entrance, loading dock, garage.
- Polished concrete floors, high ceilings, metal designed accents, skylights, exposed white-washed ceilings, modern designer LED lighting, outdoor office / patio potential, and laneway access.
- Walking distance to heart of King Street West live, work, and play. Many trendy bars and restaurants in area; close to King and Queen Street West TTC Streetcars.
- Covid ready space: can be flexible, and spread your staff throughout the 10,000 SF of space. Hepa filters on HVACS for increased ventilation. Many entrances and exits, can split workplace to smaller teams and cohorts. Different Levels. No common spaces shared with strangers in building. Fresh air.
- Easy and ample surface parking, outside front door on site. 5 plus cars.