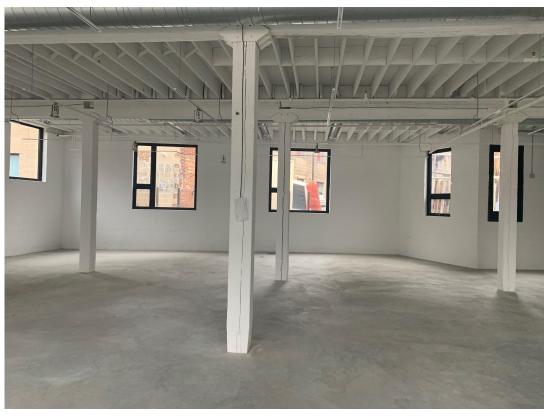

#### **PROPERTY OVERVIEW**

- Beautiful, hip, San Francisco style, cool high designed open layout space, on the park, ideal for office and select retail uses.
- Stand alone building, only 1 tenant, with multiple entrances for great flexibility, employee's engagement, comfort and growth.
- Newly designed creative industrial office conversion, special tech ready design.
- Ready for your further build out, customization, and brand your space to meet your companies' needs. Landlord work to be included, reasonable requests.
- Bright simple loft-style space, clear span, large operable windows throughout, freight entrance, loading dock, garage.
- Polished concrete floors, high ceilings, metal designed accents, skylights, exposed white-washed ceilings, modern designer LED lighting, outdoor office / patio potential, and laneway access.
- Walking distance to heart of King Street West live, work, and play. Many trendy bars and restaurants in area; close to King and Queen Street West TTC Streetcars.
- Covid ready space: can be flexible, and spread your staff throughout the 10,000 SF of space. Hepa filters on HVACS for increased ventilation. Many entrances and exits, can split workplace to smaller teams and cohorts. Different Levels. No common spaces shared with strangers in building. Fresh air.
- Easy and ample surface parking, outside front door on site. 5 plus cars.

### **Main Floor**

T