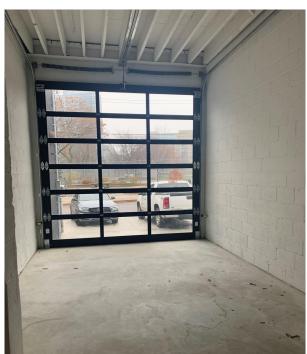

#### **PROPERTY OVERVIEW**

- Beautiful, hip, San Francisco style, cool high designed open layout space, on the park, ideal for office and select retail uses.
- Stand alone building, only 1 tenant, with multiple entrances for great flexibility, employee's engagement, comfort and growth.
- Newly designed creative industrial office conversion, special tech ready design.
- Ready for your further build out, customization, and brand your space to meet your companies' needs. Landlord work to be included, reasonable requests.
- Bright simple loft-style space, clear span, large operable windows throughout, freight entrance, loading dock, garage.
- Polished concrete floors, high ceilings, metal designed accents, skylights, exposed white-washed ceilings, modern designer LED lighting, outdoor office / patio potential, and laneway access.
- Walking distance to heart of King Street West live, work, and play. Many trendy bars and restaurants in area; close to King and Queen Street West TTC Streetcars.
- Covid ready space: can be flexible, and spread your staff throughout the 10,000 SF of space. Hepa filters on HVACS for increased ventilation. Many entrances and exits, can split workplace to smaller teams and cohorts. Different Levels. No common spaces shared with strangers in building. Fresh air.
- Easy and ample surface parking, outside front door on site. 5 plus cars.