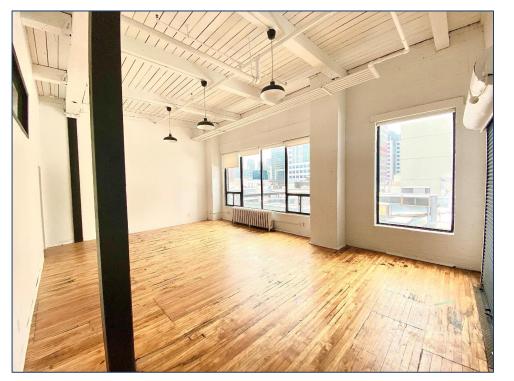

#### **DETAILS**

**Location** SE Block of John St and Adelaide St W, in the heart of the Entertainment District.

<u>Click Here for Map</u>

| Building Details | <u>Unit #</u> | Size (SF) | All-in Monthly Rental Rate |
|------------------|---------------|-----------|----------------------------|
|                  | Suite 207     | 580 SF    | \$1,750                    |

 Suite 330
 878 SF
 \$2,575

 Suite 514
 1,296 SF
 \$3,200

 Basement West
 5,721 SF
 \$2,500

5,845 SF

\$2,500

**Term** Up to 12 months

**Basement East** 

**Possession** Immediate

### **FEATURES**

- · Classic brick & beam building
- High wood ceilings
- Hardwood flooring and exposed brick walls
- Inclusive of T.M.I. & utilities
- · In-suite janitorial & HST in addition to monthly rental rate





















**263 ADELAIDE STREET WEST | FOR LEASE** 

### **SECOND FLOOR**





### THIRD FLOOR





### **FOURTH FLOOR**





# M

### FIFTH FLOOR



### **BASEMENT**





### METROPOLITAN COMMERCIAL

626 King St West, Suite 302 Toronto, ON M5V 1M7

www.metcomrealty.com

### **CONTACT:**

PAUL KOTYK\*\*

416.703.6621 x245

paul.kotyk@metcomrealty.com