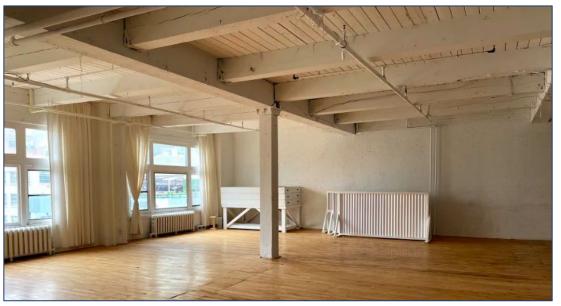

ON







#### **DETAILS**

**Location** SE Block of John St and Adelaide St W, in the heart of the Entertainment District.

<u>Click Here for Map</u>

| Building Details | <u>Unit #</u> | Size (SF) | All-in Monthly Rental Rate |
|------------------|---------------|-----------|----------------------------|
|                  | Suite 207     | 580 SF    | \$1,750                    |

 Suite 330
 878 SF
 \$2,575

 Suite 514
 1,296 SF
 \$3,200

 Basement West
 5,721 SF
 \$2,500

5,845 SF

\$2,500

**Term** Up to 12 months

**Basement East** 

**Possession** Immediate

### **FEATURES**

- · Classic brick & beam building
- High wood ceilings
- Hardwood flooring and exposed brick walls
- Inclusive of T.M.I. & utilities
- · In-suite janitorial & HST in addition to monthly rental rate





















**263 ADELAIDE STREET WEST | FOR LEASE** 

### **SECOND FLOOR**





### THIRD FLOOR





### **FOURTH FLOOR**





# M

### FIFTH FLOOR



### **BASEMENT**





### METROPOLITAN COMMERCIAL

626 King St West, Suite 302 Toronto, ON M5V 1M7

www.metcomrealty.com

### **CONTACT:**

PAUL KOTYK\*\*

416.703.6621 x245

paul.kotyk@metcomrealty.com