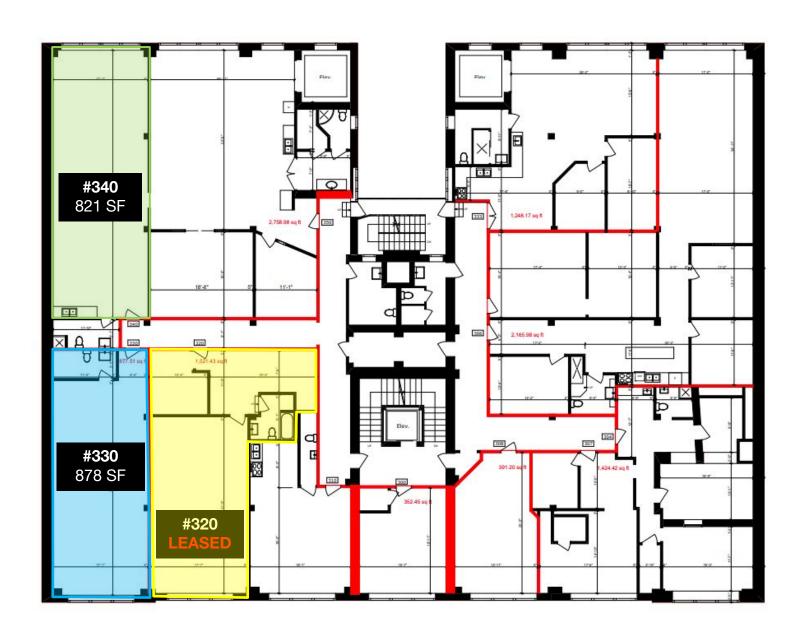

 Suite 330
 878 SF
 \$2,575

 Suite 514
 1,296 SF
 \$3,200

 Basement West
 5,721 SF
 \$2,500

5,845 SF

\$2,500

**Term** Up to 12 months

**Basement East** 

**Possession** Immediate

### THIRD FLOOR