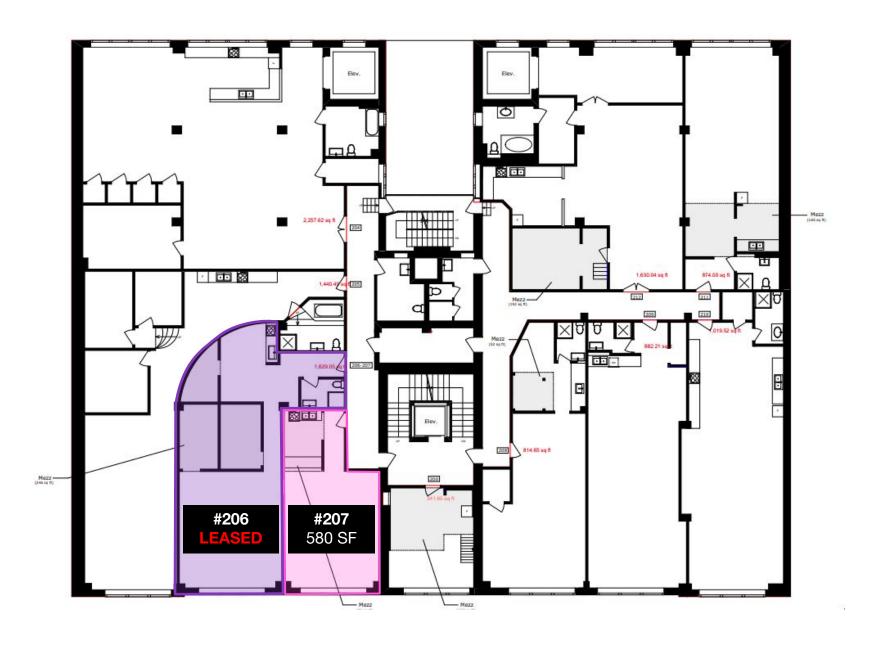

#### **DETAILS**

**Location** SE Block of John St and Adelaide St W, in the heart of the Entertainment District.

<u>Click Here for Map</u>

| Building Details | <u>Unit #</u> | Size (SF) | All-in Monthly Rental Rate |
|------------------|---------------|-----------|----------------------------|
|                  | Suite 207     | 580 SF    | \$1,750                    |

### **SECOND FLOOR**