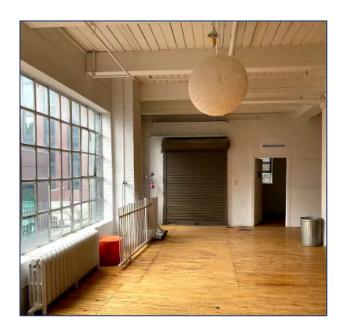

, ON







#### **DETAILS**

**Location** SE Block of John St and Adelaide St W, in the heart of the Entertainment District.

<u>Click Here for Map</u>

| Building Details | <u>Unit #</u> | Size (SF) | All-in Monthly Rental Rate |
|------------------|---------------|-----------|----------------------------|
|                  | Suite 207     | 580 SF    | \$1,750                    |

 Suite 330
 878 SF
 \$2,575

 Suite 514
 1,296 SF
 \$3,200

 Basement West
 5,721 SF
 \$2,500

5,845 SF

\$2,500

**Term** Up to 12 months

**Basement East** 

**Possession** Immediate

### **FEATURES**

- · Classic brick & beam building
- High wood ceilings
- Hardwood flooring and exposed brick walls
- Inclusive of T.M.I. & utilities
- · In-suite janitorial & HST in addition to monthly rental rate





















**263 ADELAIDE STREET WEST | FOR LEASE** 

### **SECOND FLOOR**





### THIRD FLOOR





### **FOURTH FLOOR**





# M

### FIFTH FLOOR



### **BASEMENT**





### METROPOLITAN COMMERCIAL

626 King St West, Suite 302 Toronto, ON M5V 1M7

www.metcomrealty.com

### **CONTACT:**

PAUL KOTYK\*\*

416.703.6621 x245

paul.kotyk@metcomrealty.com