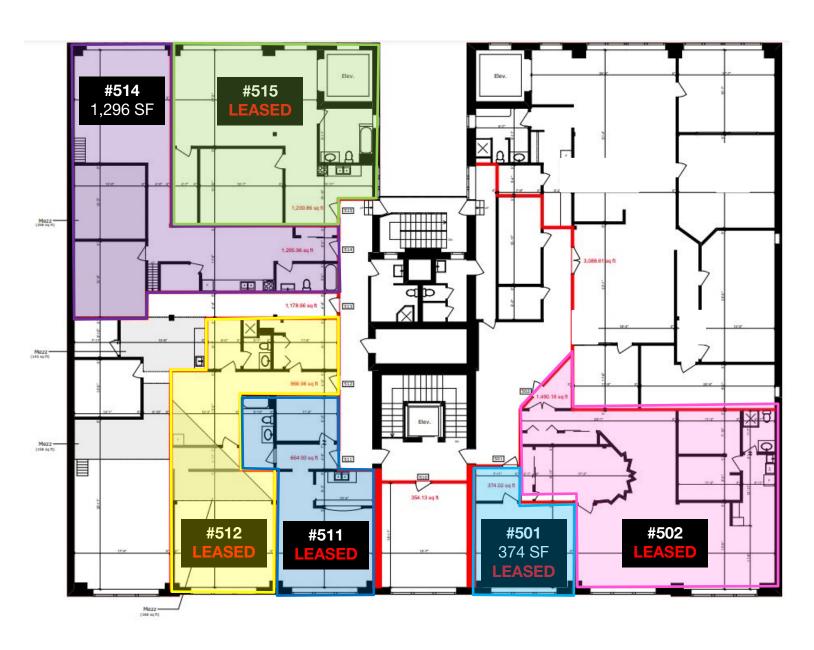

 Suite 330
 878 SF
 \$2,575

 Suite 514
 1,296 SF
 \$3,200

 Basement West
 5,721 SF
 \$2,500

5,845 SF

\$2,500

**Term** Up to 12 months

**Basement East** 

**Possession** Immediate

### FIFTH FLOOR