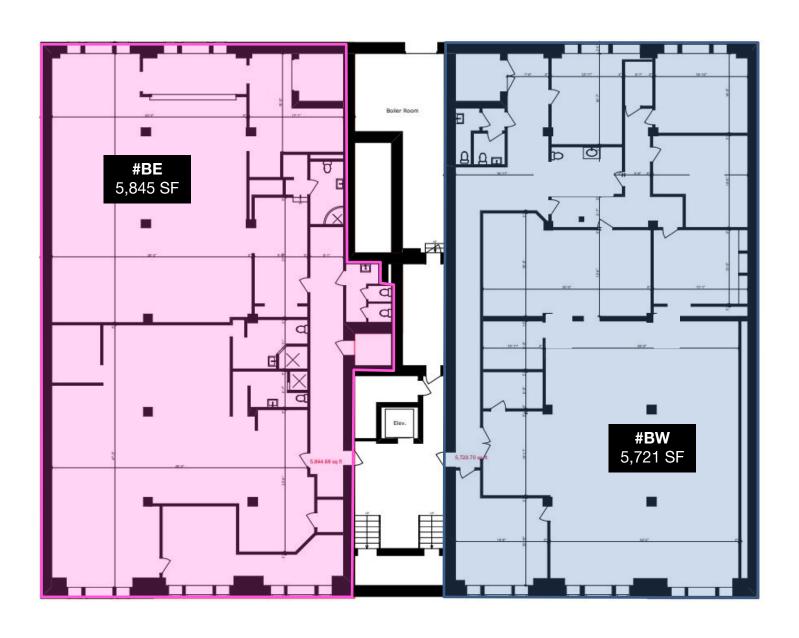

 Suite 330
 878 SF
 \$2,575

 Suite 514
 1,296 SF
 \$3,200

 Basement West
 5,721 SF
 \$2,500

5,845 SF

\$2,500

**Term** Up to 12 months

**Basement East** 

**Possession** Immediate

### **BASEMENT**