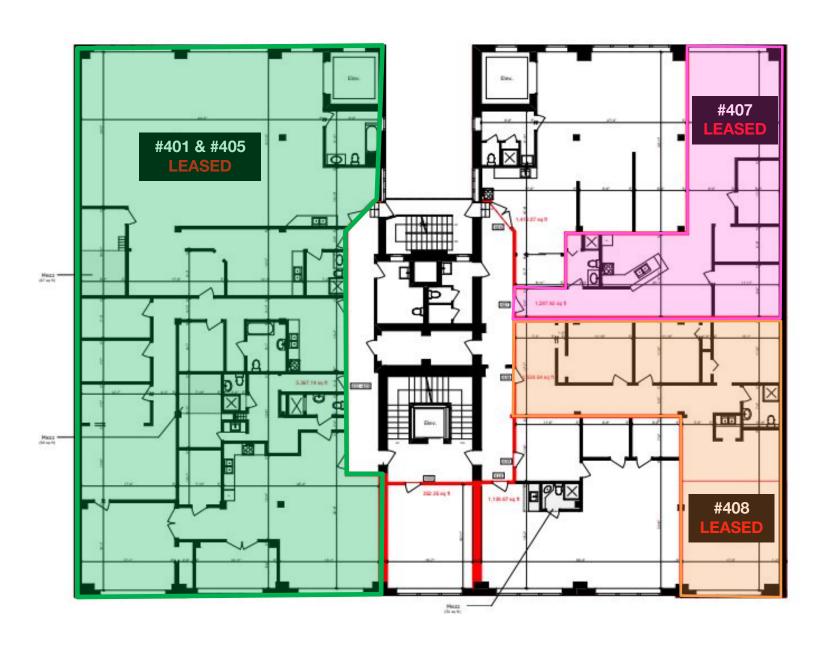

<u>Click Here for Map</u>

| Building Details | <u>Unit #</u> | Size (SF) | All-in Monthly Rental Rate |
|------------------|---------------|-----------|----------------------------|
|                  | Suite 207     | 580 SF    | \$1,750                    |

 Suite 330
 878 SF
 \$2,575

 Suite 514
 1,296 SF
 \$3,200

 Basement West
 5,721 SF
 \$2,500

5,845 SF

\$2,500

**Term** Up to 12 months

**Basement East** 

**Possession** Immediate

### **FEATURES**

- · Classic brick & beam building
- High wood ceilings
- Hardwood flooring and exposed brick walls
- Inclusive of T.M.I. & utilities
- · In-suite janitorial & HST in addition to monthly rental rate





















**263 ADELAIDE STREET WEST | FOR LEASE** 

### **SECOND FLOOR**





### THIRD FLOOR





### **FOURTH FLOOR**





# M

### FIFTH FLOOR



### **BASEMENT**





### METROPOLITAN COMMERCIAL

626 King St West, Suite 302 Toronto, ON M5V 1M7

www.metcomrealty.com

### **CONTACT:**

PAUL KOTYK\*\*

416.703.6621 x245

paul.kotyk@metcomrealty.com