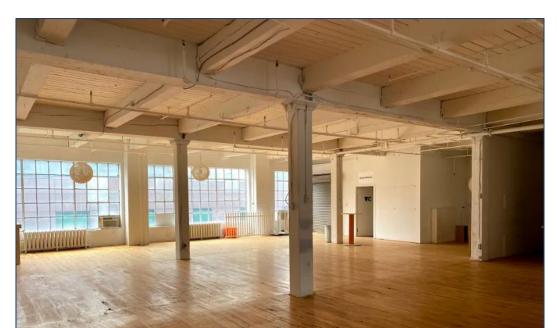

### **FEATURES**

- · Classic brick & beam building
- High wood ceilings
- Hardwood flooring and exposed brick walls
- Inclusive of T.M.I. & utilities
- · In-suite janitorial & HST in addition to monthly rental rate