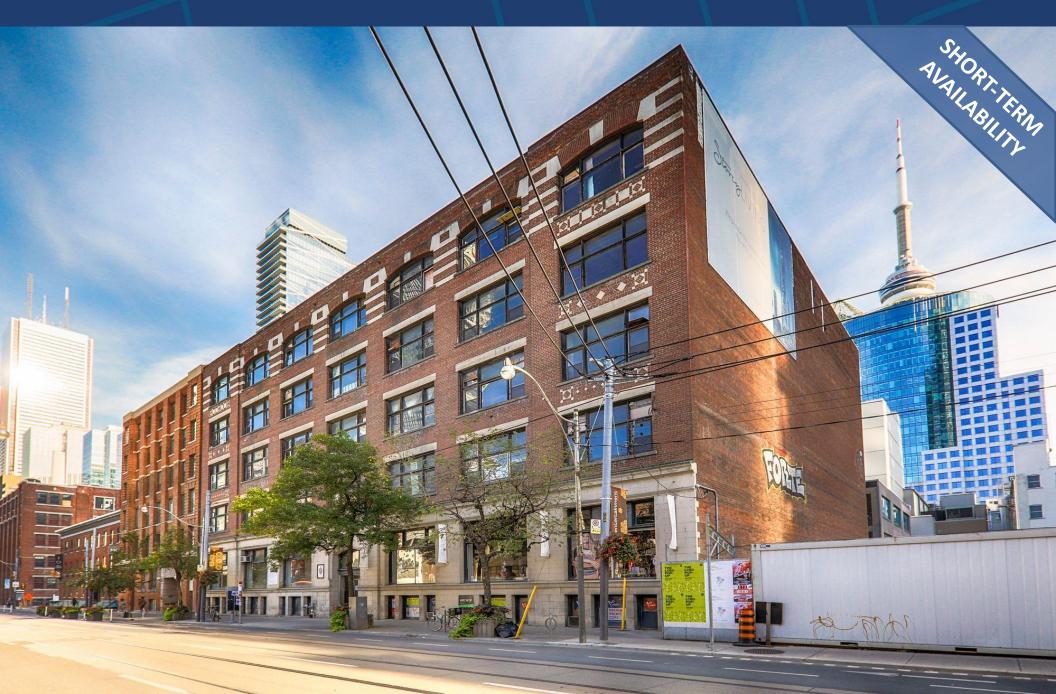

# FOR LEASE | BRICK AND BEAM OFFICE SPACE 263 ADELAIDE STREET WEST

TORONTO, ON

#### **DETAILS**

**Location** SE Block of John St and Adelaide St W, in the heart of the Entertainment District.

<u>Click Here for Map</u>

| Building Details | <u>Unit #</u> | Size (SF) | All-in Monthly Rental Rate |
|------------------|---------------|-----------|----------------------------|
|                  | Suite 207     | 580 SF    | \$1,750                    |