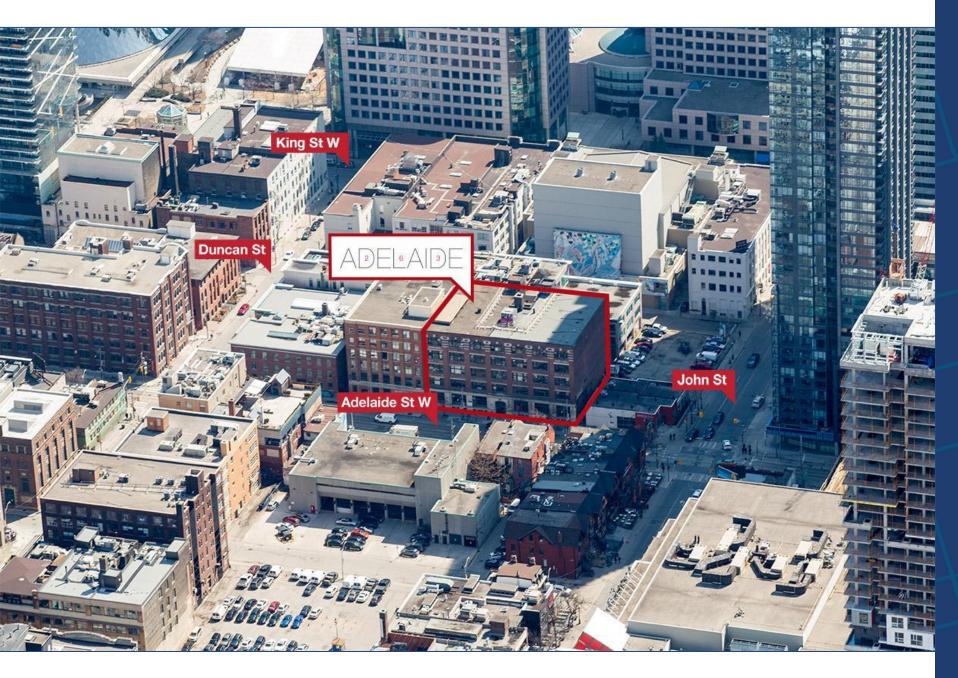

#### **DETAILS**

**Location** SE Block of John St and Adelaide St W, in the heart of the Entertainment District.

<u>Click Here for Map</u>

| Building Details | <u>Unit #</u> | Size (SF) | All-in Monthly Rental Rate |
|------------------|---------------|-----------|----------------------------|
|                  | Suite 207     | 580 SF    | \$1,750                    |