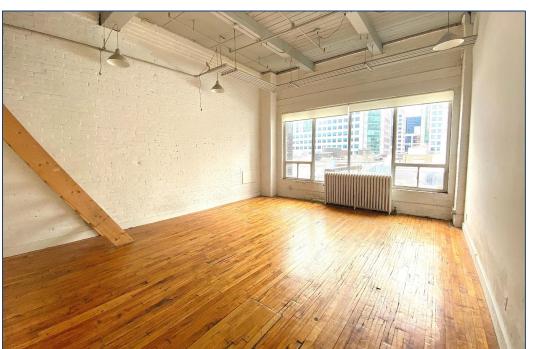

### **FEATURES**

- · Classic brick & beam building
- High wood ceilings
- Hardwood flooring and exposed brick walls
- Inclusive of T.M.I. & utilities
- · In-suite janitorial & HST in addition to monthly rental rate