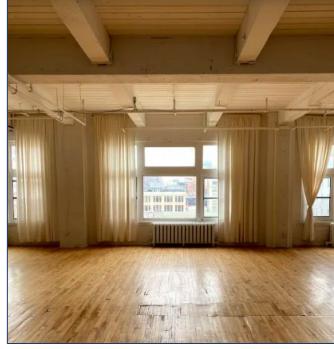

### **FEATURES**

- · Classic brick & beam building
- High wood ceilings
- Hardwood flooring and exposed brick walls
- Inclusive of T.M.I. & utilities
- · In-suite janitorial & HST in addition to monthly rental rate