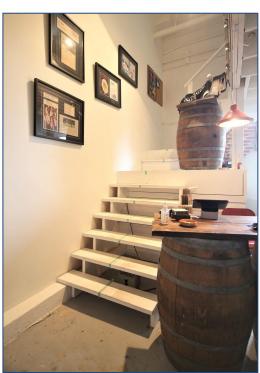

# **UNIT 111**

#### **PROPERTY OVERVIEW**

- Bright, spacious, self-contained, air-conditioned, studio/office space
- Large, open work area, kitchenette, bathroom
- Large industrial style windows, providing Incredible amount of natural light
- 12 Foot Ceilings
- Onsite parking available
- TTC accessibility roughly 20 minutes to Eglinton & Donlands Station via TTC busses.