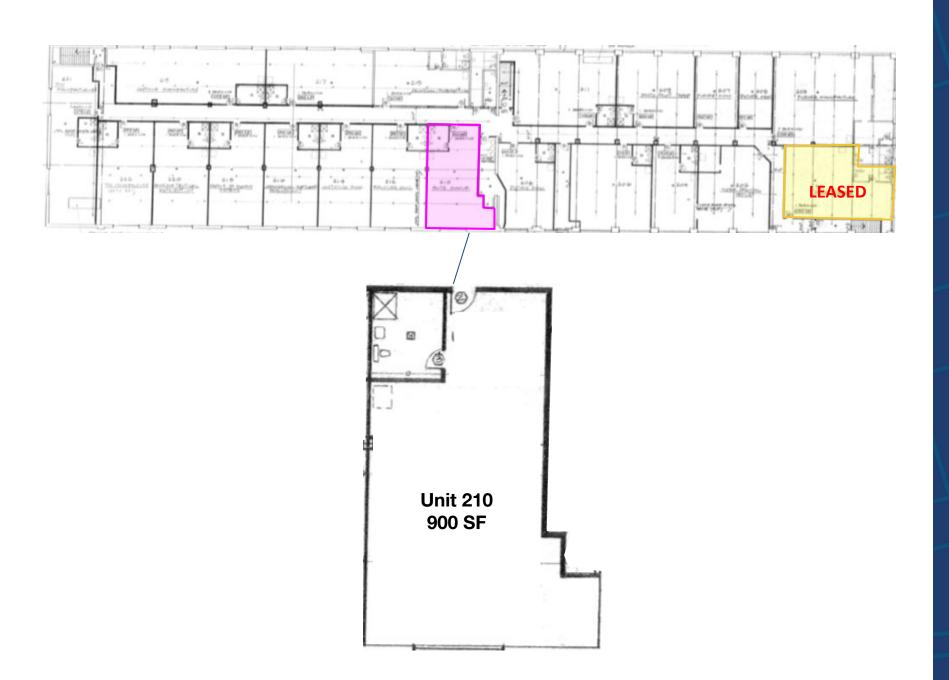

## 28 INDUSTRIAL STREET

EAST YORK, TORONTO, ON

Area Unit 103 - LEASED

Unit 109 - LEASED

Unit 111 - 900 SF (600 SF Ground Floor + 300 SF Loft)

 Unit 201
 LEASED

 Unit 210
 900 SF

Monthly Gross Rent Unit 103 - LEASED

# **UNIT 210**

## **Second Floor**