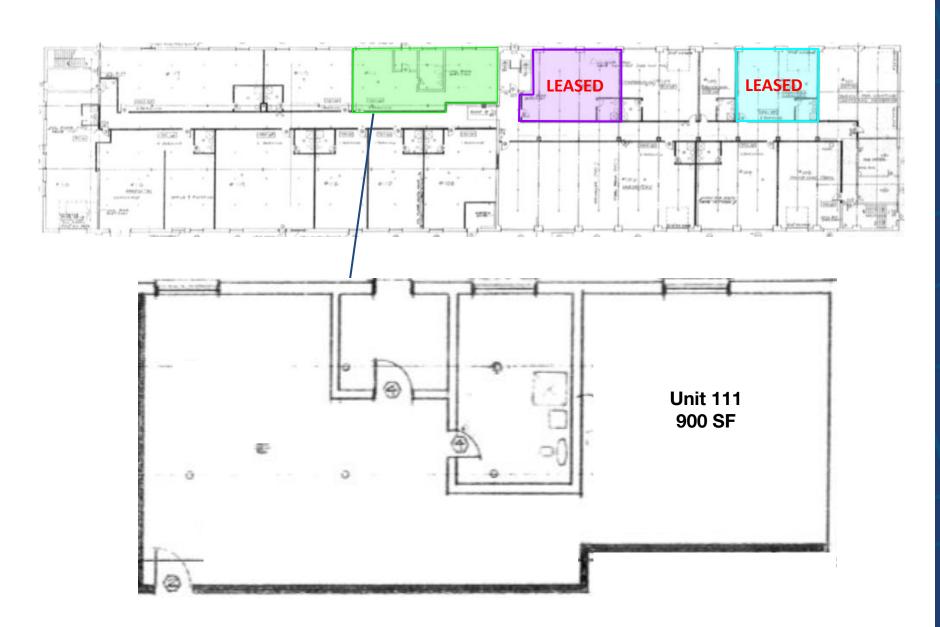

## 28 INDUSTRIAL STREET

EAST YORK, TORONTO, ON

Area Unit 103 - LEASED

Unit 109 - LEASED

Unit 111 - 900 SF (600 SF Ground Floor + 300 SF Loft)

 Unit 201
 LEASED

 Unit 210
 900 SF

Monthly Gross Rent Unit 103 - LEASED

# **UNIT 111**

## **Ground Floor**