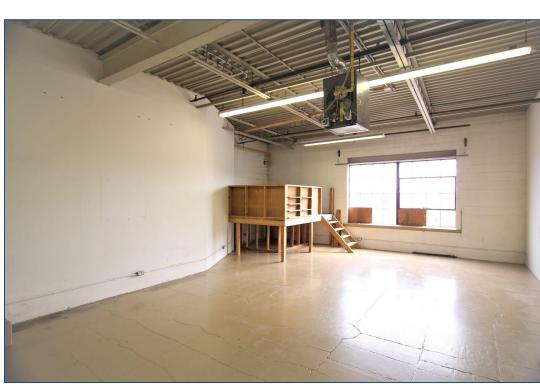

# **UNIT 210**

#### **PROPERTY OVERVIEW**

- Bright, spacious, self-contained, air-conditioned, studio/office space
- Large, open work area, kitchenette, bathroom
- Large industrial style windows, providing Incredible amount of natural light
- 12 Foot Ceilings
- Onsite parking available
- TTC accessibility roughly 20 minutes to Eglinton & Donlands Station via TTC busses.