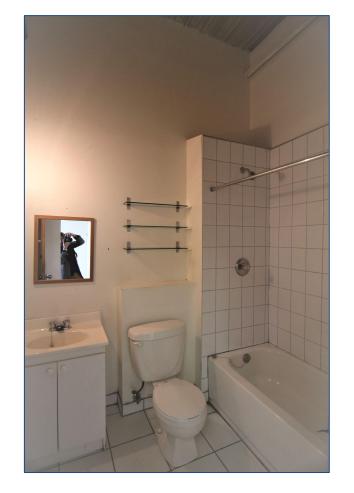

#### **PROPERTY OVERVIEW**

- Bright, spacious, self-contained, air-conditioned, studio/office space
- Large, open work area, kitchenette, bathroom
- Large industrial style windows, providing Incredible amount of natural light
- 12 Foot Ceilings
- Onsite parking available
- TTC accessibility roughly 20 minutes to Eglinton & Donlands Station via TTC busses.