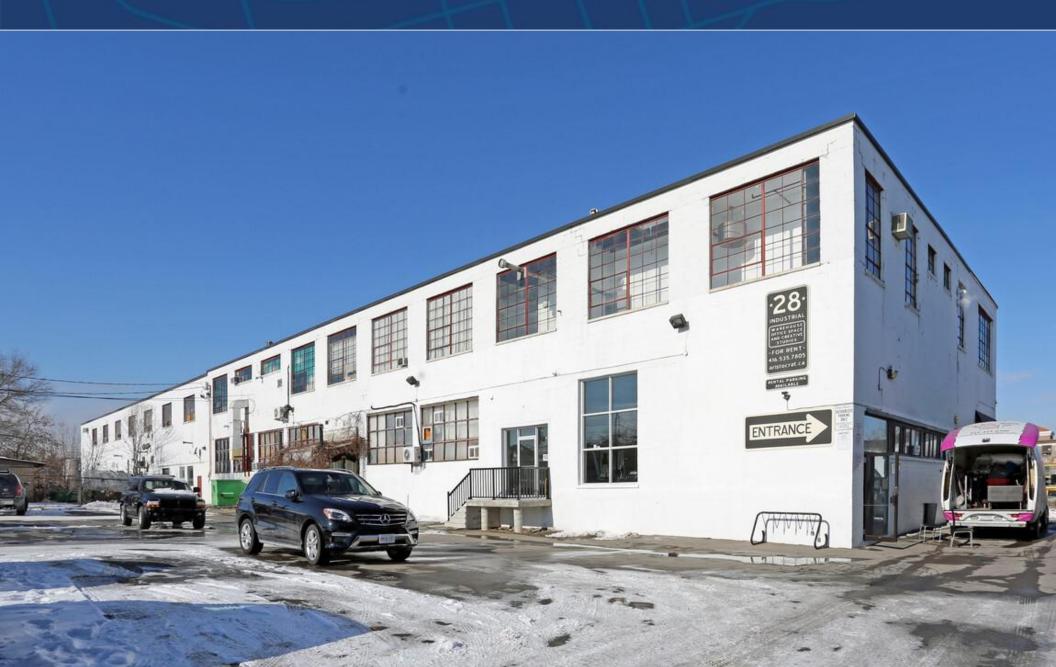

## FOR LEASE | STUDIO OFFICE SPACE

## 28 INDUSTRIAL STREET

EAST YORK, TORONTO, ON

Area Unit 103 - LEASED

Unit 109 - LEASED

Unit 111 - 900 SF (600 SF Ground Floor + 300 SF Loft)

 Unit 201
 LEASED

 Unit 210
 900 SF

Monthly Gross Rent Unit 103 - LEASED

#### **PROPERTY OVERVIEW**

- Bright, spacious, self-contained, air-conditioned, studio/office space
- Large, open work area, kitchenette, bathroom
- Large industrial style windows, providing Incredible amount of natural light
- 12 Foot Ceilings
- Onsite parking available
- TTC accessibility roughly 20 minutes to Eglinton & Donlands Station via TTC busses.