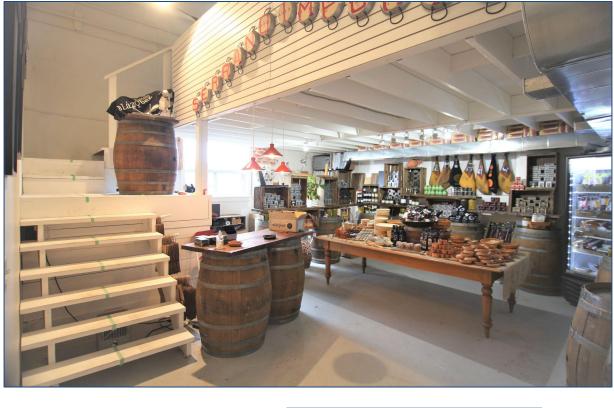

# **UNIT 111**

#### **PROPERTY OVERVIEW**

- Bright, spacious, self-contained, air-conditioned, studio/office space
- Large, open work area, kitchenette, bathroom
- Large industrial style windows, providing Incredible amount of natural light
- 12 Foot Ceilings
- Onsite parking available
- TTC accessibility roughly 20 minutes to Eglinton & Donlands Station via TTC busses.