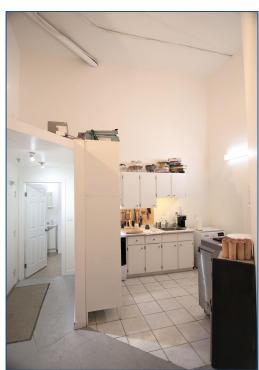

# **UNIT 210**

#### **PROPERTY OVERVIEW**

- Bright, spacious, self-contained, air-conditioned, studio/office space
- Large, open work area, kitchenette, bathroom
- Large industrial style windows, providing Incredible amount of natural light
- 12 Foot Ceilings
- Onsite parking available
- TTC accessibility roughly 20 minutes to Eglinton & Donlands Station via TTC busses.