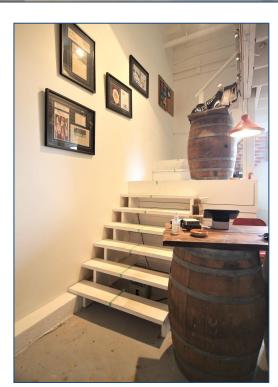

### **PROPERTY OVERVIEW**

- Bright, spacious, self-contained, air-conditioned, studio/office space
- Large, open work area, kitchenette, bathroom
- Large industrial style windows, providing Incredible amount of natural light
- 12 Foot Ceilings, with a mezzanine.
- Onsite parking available
- TTC accessibility roughly 20 minutes to Eglinton & Donlands Station via TTC busses.

# **UNIT 111**