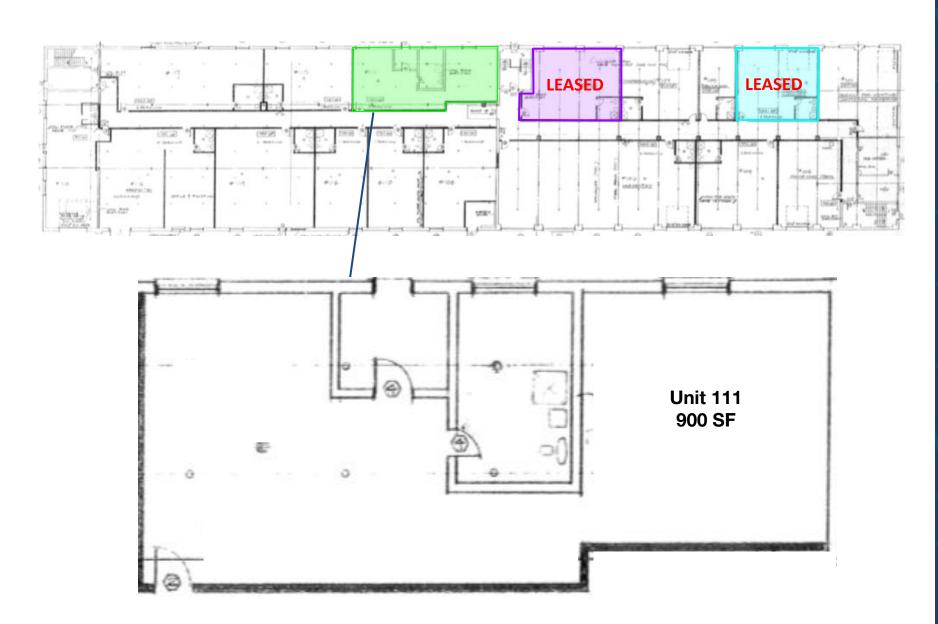

## **DETAILS**

**LOCATION** On Industrial Street, east of Laird Drive. Click here for map.

**BUILDING DETAILS** Unit 111 - 1,100 SF

MONTHLY GROSS RENT Unit 111 - \$2,400

**Term** 1-3 years

**Possession** Contact Agents

# **UNIT 111**

## **Ground Floor**