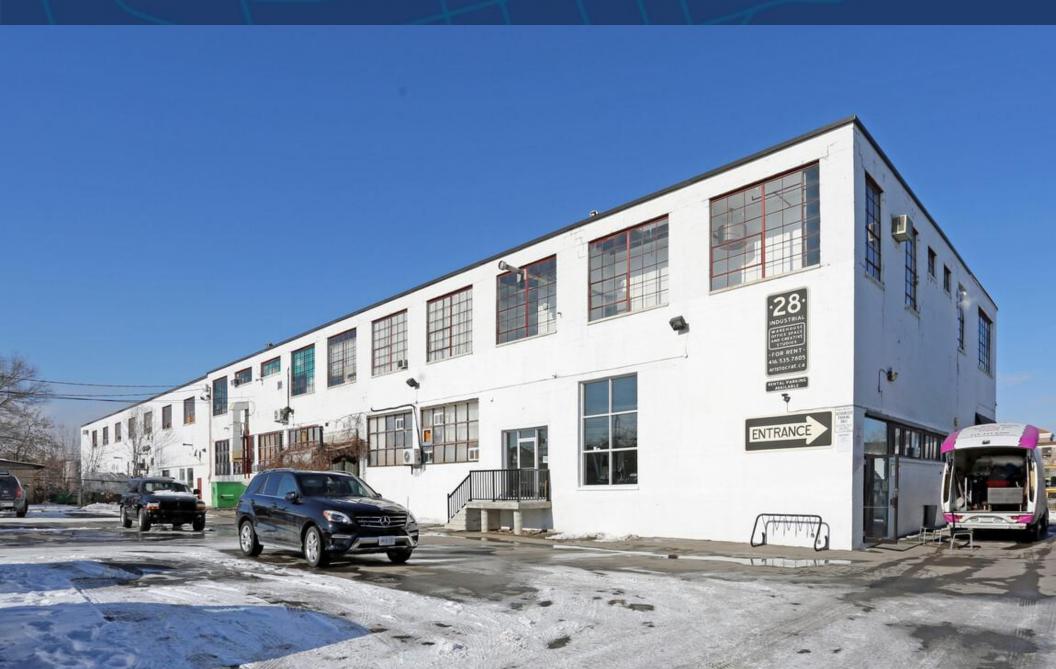

## 28 INDUSTRIAL STREET

EAST YORK, TORONTO, ON

## **DETAILS**

**LOCATION** On Industrial Street, east of Laird Drive. Click here for map.

**BUILDING DETAILS** Unit 111 - 1,100 SF

MONTHLY GROSS RENT Unit 111 - \$2,400

**Term** 1-3 years

**Possession** Contact Agents

### **PROPERTY OVERVIEW**

- Bright, spacious, self-contained, air-conditioned, studio/office space
- Large, open work area, kitchenette, bathroom
- Large industrial style windows, providing Incredible amount of natural light
- 12 Foot Ceilings, with a mezzanine.
- Onsite parking available
- TTC accessibility roughly 20 minutes to Eglinton & Donlands Station via TTC busses.