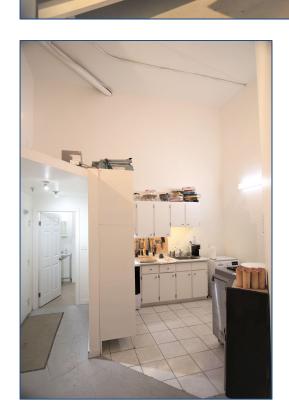

### **PROPERTY OVERVIEW**

- Bright, spacious, self-contained, air-conditioned, studio/office space
- Large, open work area, kitchenette, bathroom
- Large industrial style windows, providing Incredible amount of natural light
- 12 Foot Ceilings, with a mezzanine.
- Onsite parking available
- TTC accessibility roughly 20 minutes to Eglinton & Donlands Station via TTC busses.

# **UNIT 111**