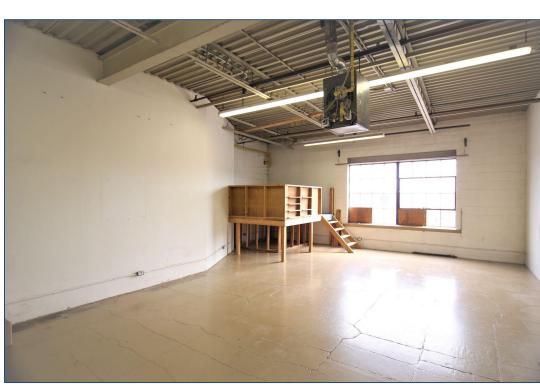

#### **DETAILS**

Area Unit 103 - LEASED

 Unit 109
 LEASED

 Unit 111
 LEASED

 Unit 201
 LEASED

 Unit 100
 400 SF

 Unit 210
 900 SF

Unit 216 - 850 SF Unit 218 - 850 SF

Monthly Gross Rent Unit 103 - LEASED

 Unit 109
 LEASED

 Unit 111
 LEASED

 Unit 201
 \$1,100

 Unit 210
 \$2,600

 Unit 216
 \$2,450

 Unit 218
 \$2,450

**Term** 1-3 years

**Possession** Contact Agents

#### **PROPERTY OVERVIEW**

- Bright, spacious, self-contained, air-conditioned, studio/office space
- Large, open work area, kitchenette, bathroom
- Large industrial style windows, providing Incredible amount of natural light
- 12 Foot Ceilings
- Onsite parking available
- TTC accessibility roughly 20 minutes to Eglinton & Donlands Station via TTC busses.













# S

# **UNIT 111**











# **UNIT 210**





# **Ground Floor**





## **Second Floor**





# METROPOLITAN COMMERCIAL



Built on Connections.

**626 King St West** | Suite 302 **Toronto, ON** | M5V1M7

416.703.6621

metcomrealty.com

### CONTACT:

### Tim Novak

Senior Vice President, Sales Representative 416.703.6621 x246 tim.novak@metcomrealty.com

## Paul Kotyk

Senior Associate, Broker 416.703.6621 x245 paul.kotyk@metcomrealty.com