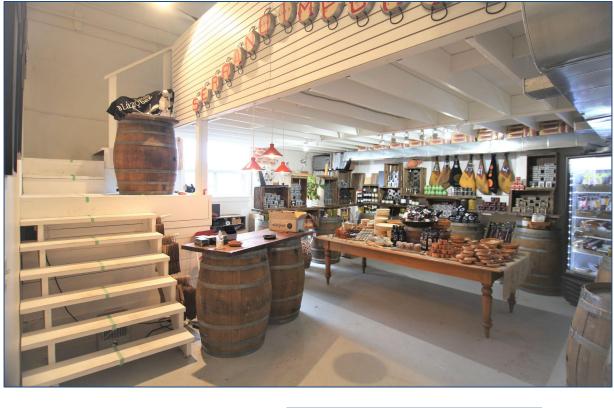

ST YORK, TORONTO, ON





#### **DETAILS**

Area Unit 103 - LEASED

 Unit 109
 LEASED

 Unit 111
 LEASED

 Unit 201
 LEASED

 Unit 100
 400 SF

 Unit 210
 900 SF

Unit 216 - 850 SF Unit 218 - 850 SF

Monthly Gross Rent Unit 103 - LEASED

 Unit 109
 LEASED

 Unit 111
 LEASED

 Unit 201
 \$1,100

 Unit 210
 \$2,600

 Unit 216
 \$2,450

 Unit 218
 \$2,450

**Term** 1-3 years

**Possession** Contact Agents

#### **PROPERTY OVERVIEW**

- Bright, spacious, self-contained, air-conditioned, studio/office space
- Large, open work area, kitchenette, bathroom
- Large industrial style windows, providing Incredible amount of natural light
- 12 Foot Ceilings
- Onsite parking available
- TTC accessibility roughly 20 minutes to Eglinton & Donlands Station via TTC busses.













# S

# **UNIT 111**











# **UNIT 210**





# **Ground Floor**





## **Second Floor**





# METROPOLITAN COMMERCIAL



Built on Connections.

**626 King St West** | Suite 302 **Toronto, ON** | M5V1M7

416.703.6621

metcomrealty.com

### CONTACT:

### Tim Novak

Senior Vice President, Sales Representative 416.703.6621 x246 tim.novak@metcomrealty.com

## Paul Kotyk

Senior Associate, Broker 416.703.6621 x245 paul.kotyk@metcomrealty.com