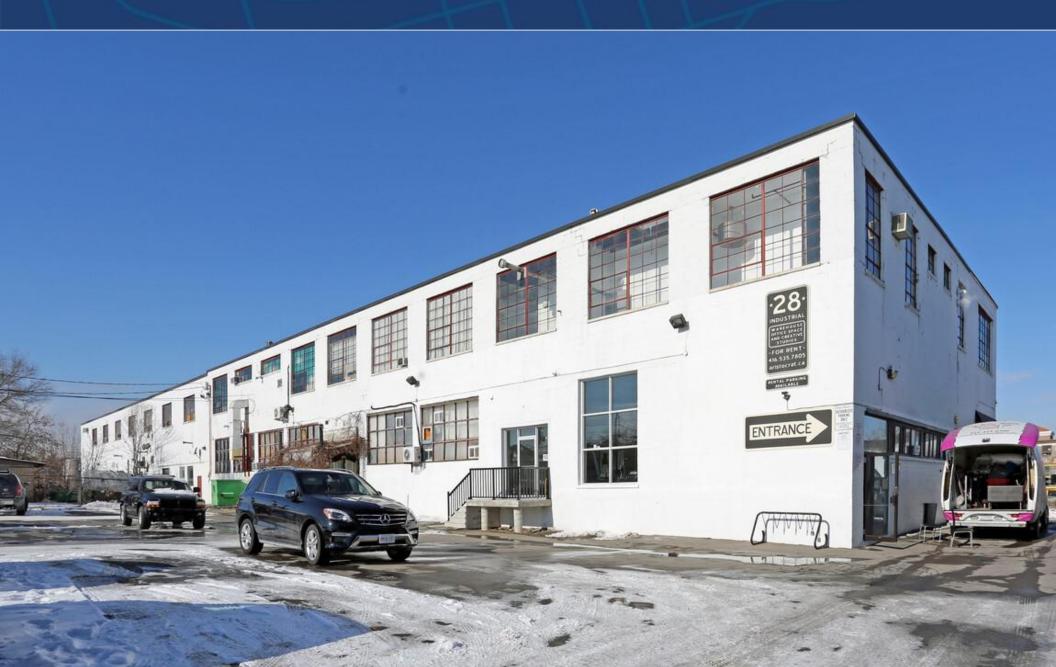

# FOR LEASE | STUDIO OFFICE SPACE

# 28 INDUSTRIAL STREET

EAST YORK, TORONTO, ON

#### **PROPERTY OVERVIEW**

- Bright, spacious, self-contained, air-conditioned, studio/office space
- Large, open work area, kitchenette, bathroom
- Large industrial style windows, providing Incredible amount of natural light
- 12 Foot Ceilings
- Onsite parking available
- TTC accessibility roughly 20 minutes to Eglinton & Donlands Station via TTC busses.