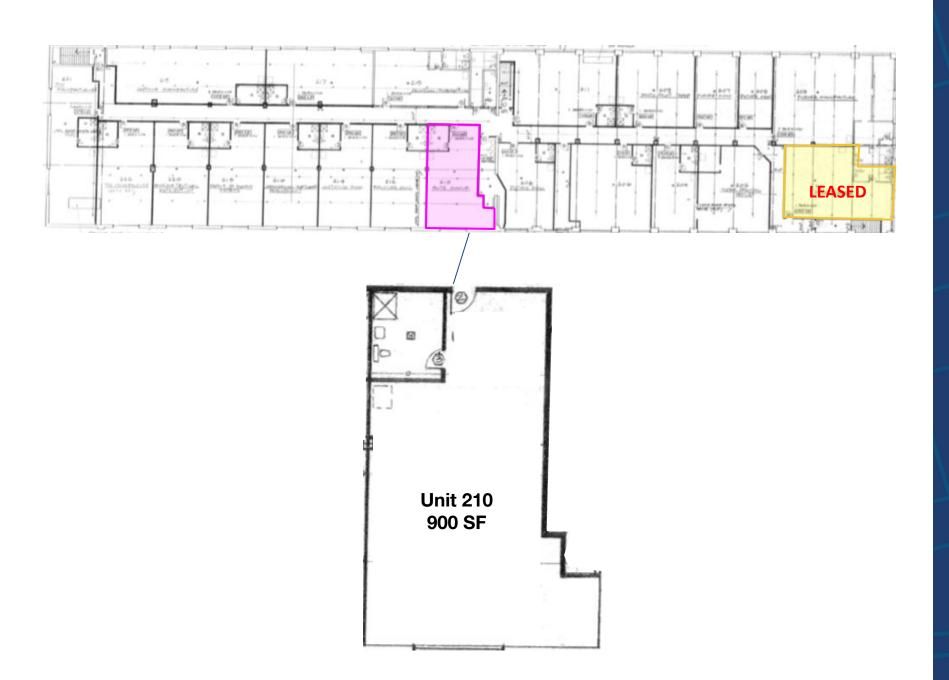

#### **DETAILS**

Area Unit 103 - LEASED

 Unit 109
 LEASED

 Unit 111
 LEASED

 Unit 201
 LEASED

 Unit 100
 400 SF

 Unit 210
 900 SF

Unit 216 - 850 SF Unit 218 - 850 SF

Monthly Gross Rent Unit 103 - LEASED

 Unit 109
 LEASED

 Unit 111
 LEASED

 Unit 201
 \$1,100

 Unit 210
 \$2,600

 Unit 216
 \$2,450

 Unit 218
 \$2,450

**Term** 1-3 years

# **UNIT 210**

## **Second Floor**