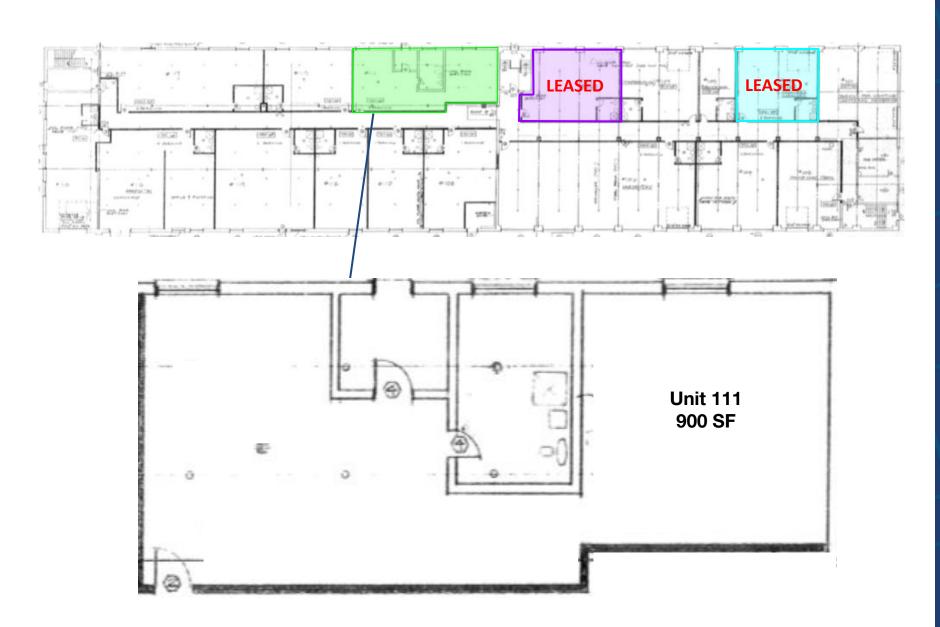

#### **DETAILS**

Area Unit 103 - LEASED

 Unit 109
 LEASED

 Unit 111
 LEASED

 Unit 201
 LEASED

 Unit 100
 400 SF

 Unit 210
 900 SF

Unit 216 - 850 SF Unit 218 - 850 SF

# **UNIT 111**

# **Ground Floor**