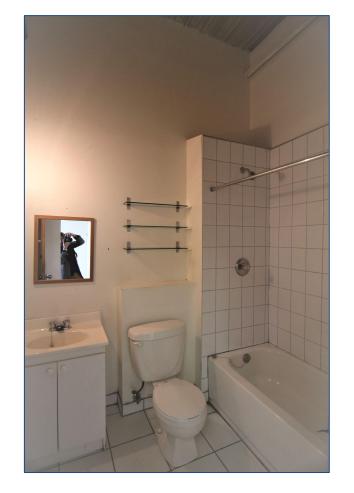

# **UNIT 210**

#### **PROPERTY OVERVIEW**

- Bright, spacious, self-contained, air-conditioned, studio/office space
- Large, open work area, kitchenette, bathroom
- Large industrial style windows, providing Incredible amount of natural light
- 12 Foot Ceilings
- Onsite parking available
- TTC accessibility roughly 20 minutes to Eglinton & Donlands Station via TTC busses.