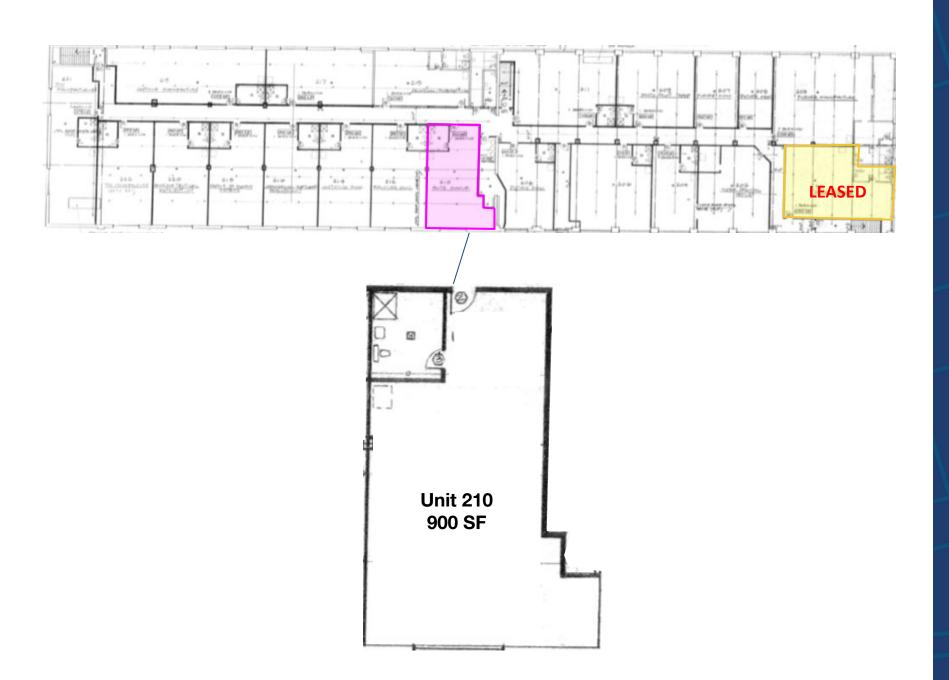

# **UNIT 210**

## **Second Floor**

## 28 INDUSTRIAL STREET

EAST YORK, TORONTO, ON

**Area** Unit 100 - 400 SF

Unit 210 - 900 SF Unit 212 - 850 SF Unit 216 - 850 SF Unit 218 - 850 SF

Monthly Gross Rent Unit 100 - \$1,100

Unit 210 - \$2,600 Unit 212 - \$2,450 Unit 216 - \$2,450 Unit 218 - \$2,450