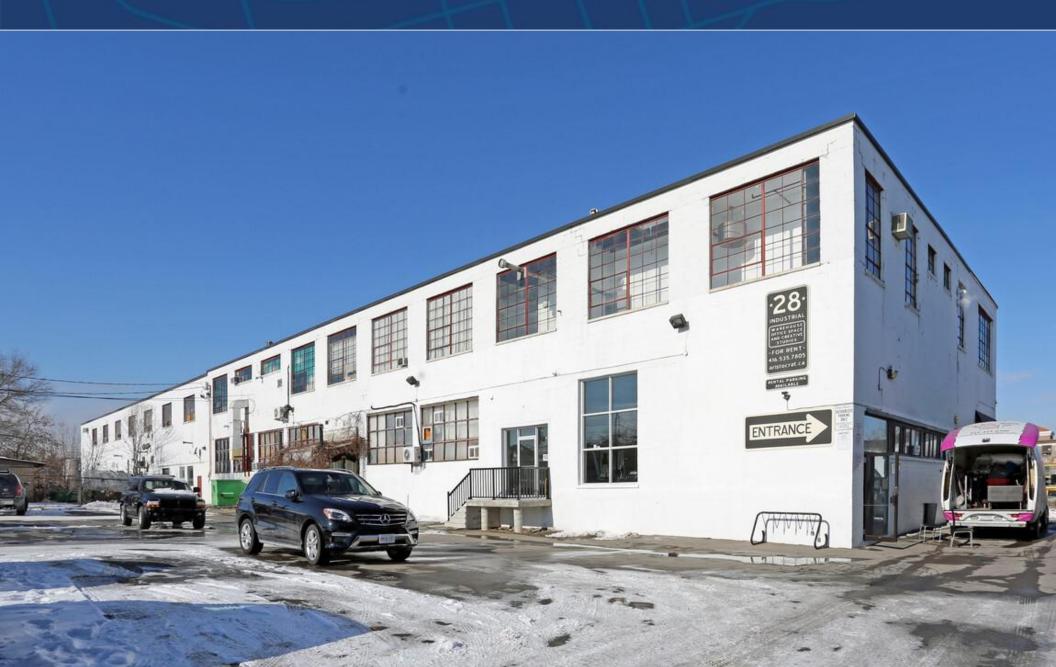

## 28 INDUSTRIAL STREET

EAST YORK, TORONTO, ON

**Area** Unit 100 - 400 SF

Unit 210 - 900 SF Unit 212 - 850 SF Unit 216 - 850 SF Unit 218 - 850 SF

Monthly Gross Rent Unit 100 - \$1,100

Unit 210 - \$2,600 Unit 212 - \$2,450 Unit 216 - \$2,450 Unit 218 - \$2,450

#### **PROPERTY OVERVIEW**

- Bright, spacious, self-contained, air-conditioned, studio/office space
- Large, open work area, kitchenette, bathroom
- Large industrial style windows, providing Incredible amount of natural light
- 12 Foot Ceilings
- Onsite parking available
- TTC accessibility roughly 20 minutes to Eglinton & Donlands Station via TTC busses.