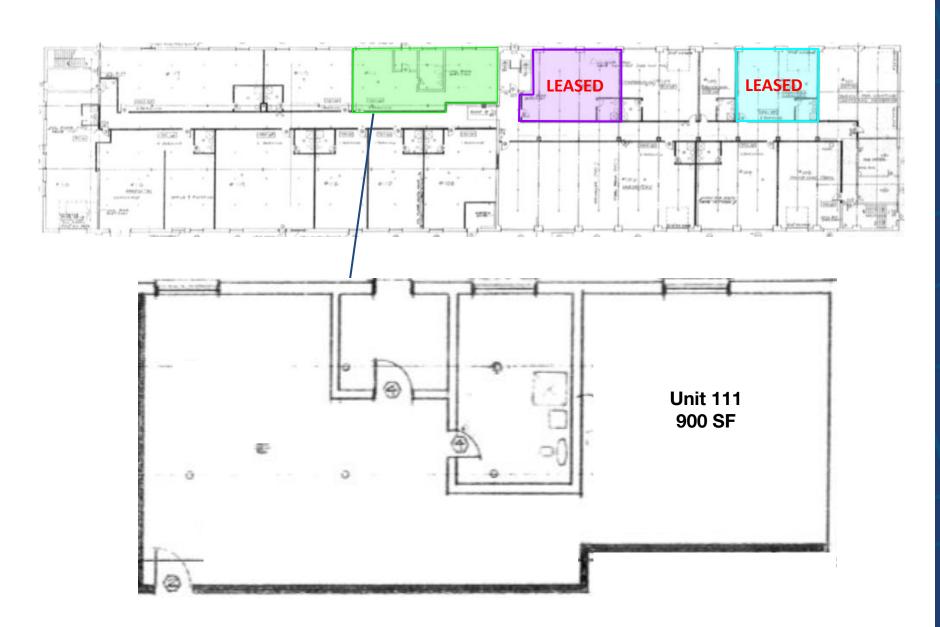

# **UNIT 111**

## **Ground Floor**

## 28 INDUSTRIAL STREET

EAST YORK, TORONTO, ON

**Area** Unit 100 - 400 SF

Unit 210 - 900 SF Unit 212 - 850 SF Unit 216 - 850 SF Unit 218 - 850 SF

Monthly Gross Rent Unit 100 - \$1,100

Unit 210 - \$2,600 Unit 212 - \$2,450 Unit 216 - \$2,450 Unit 218 - \$2,450