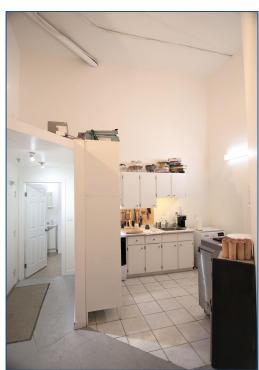

#### **PROPERTY OVERVIEW**

- Bright, spacious, self-contained, air-conditioned, studio/office space
- Large, open work area, kitchenette, bathroom
- Large industrial style windows, providing Incredible amount of natural light
- 12 Foot Ceilings
- Onsite parking available
- TTC accessibility roughly 20 minutes to Eglinton & Donlands Station via TTC busses.

# **UNIT 210**