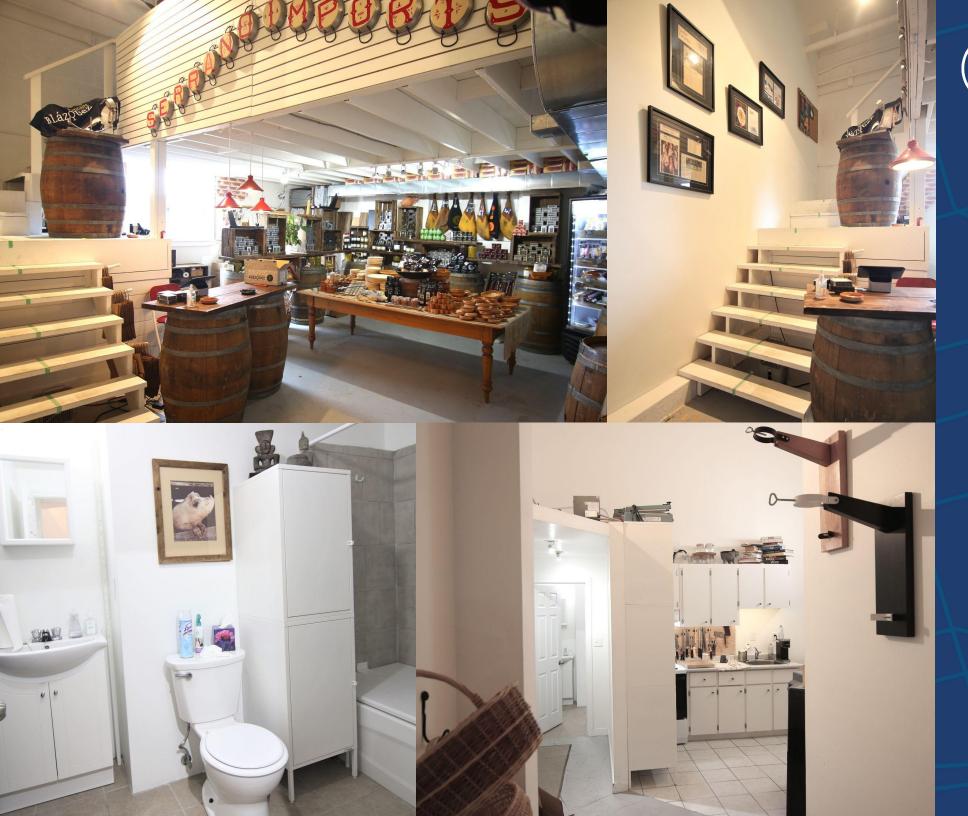

# INTERIOR PHOTOS 28 INDUSTRIAL STREET

### **PROPERTY OVERVIEW**

- Bright, spacious, self-contained, air-conditioned, studio/office space
- Large, open work area, kitchenette, bathroom
- Large industrial style windows, providing Incredible amount of natural light
- 12 Foot Ceilings, with a mezzanine.
- Onsite parking available
- TTC accessibility roughly 20 minutes to Eglinton & Donlands Station via TTC busses.