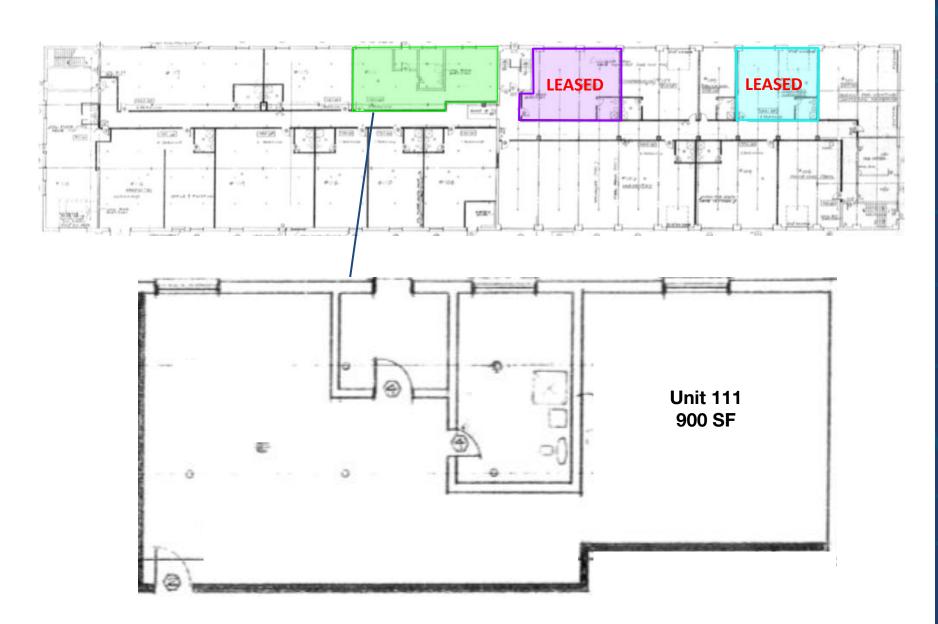

### **DETAILS**

**LOCATION** On Industrial Street, east of Laird Drive. Click here for map.

**BUILDING DETAILS** Unit 103 - 1,200 SF

Unit 111 - 1,100 SF

MONTHLY GROSS RENT Unit 103 - \$3,400

Unit 111 - \$2,400

### **Ground Floor**