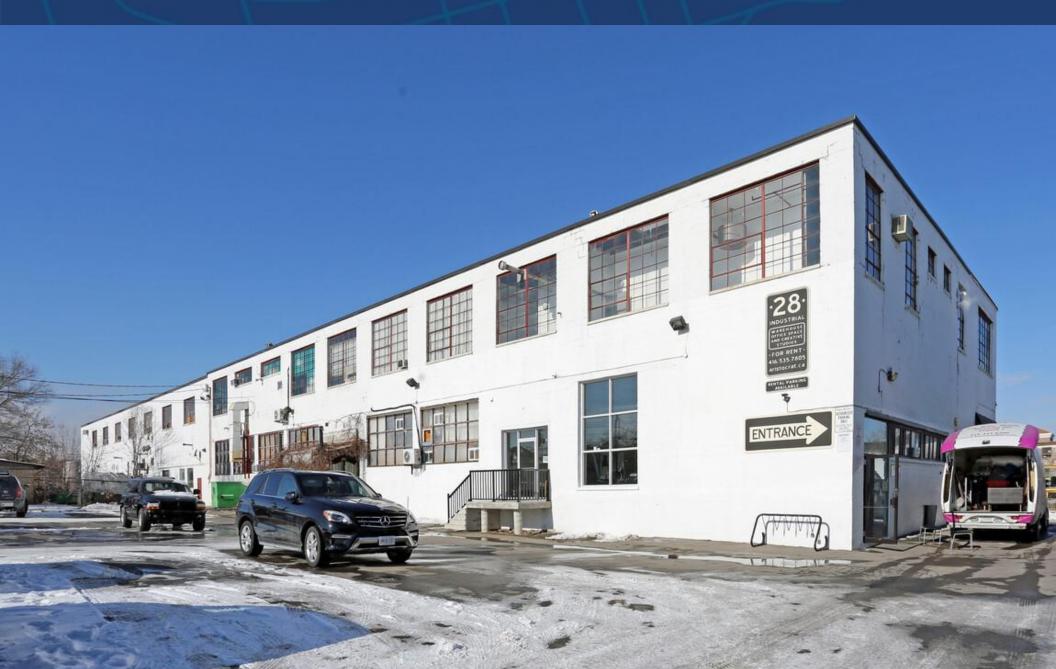

# 28 INDUSTRIAL STREET

EAST YORK, TORONTO, ON

### **PROPERTY OVERVIEW**

- Bright, spacious, self-contained, air-conditioned, studio/office space
- Large, open work area, kitchenette, bathroom
- Large industrial style windows, providing Incredible amount of natural light
- 12 Foot Ceilings, with a mezzanine.
- Onsite parking available
- TTC accessibility roughly 20 minutes to Eglinton & Donlands Station via TTC busses.