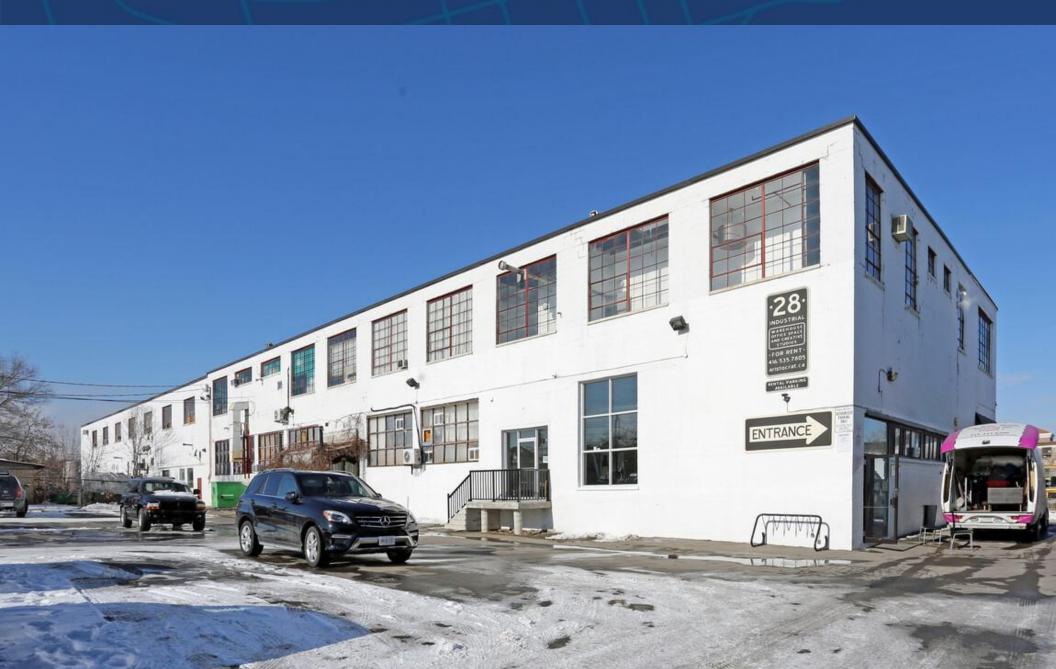

# 28 INDUSTRIAL STREET

EAST YORK, TORONTO, ON

#### **DETAILS**

**LOCATION** On Industrial Street, east of Laird Drive. Click here for map.

**BUILDING DETAILS** Unit 205 - 500 SF

MONTHLY GROSS RENT Unit 205 - \$1,700/Month

**Term** 1 Year with options

#### **PROPERTY OVERVIEW**

- Bright, spacious, self-contained, air-conditioned, studio/office space
- Large, open work area, kitchenette, bathroom
- Large industrial style windows, providing Incredible amount of natural light
- 12 Foot Ceilings
- Onsite parking available
- TTC accessibility roughly 20 minutes to Eglinton or Donlands Station via TTC busses