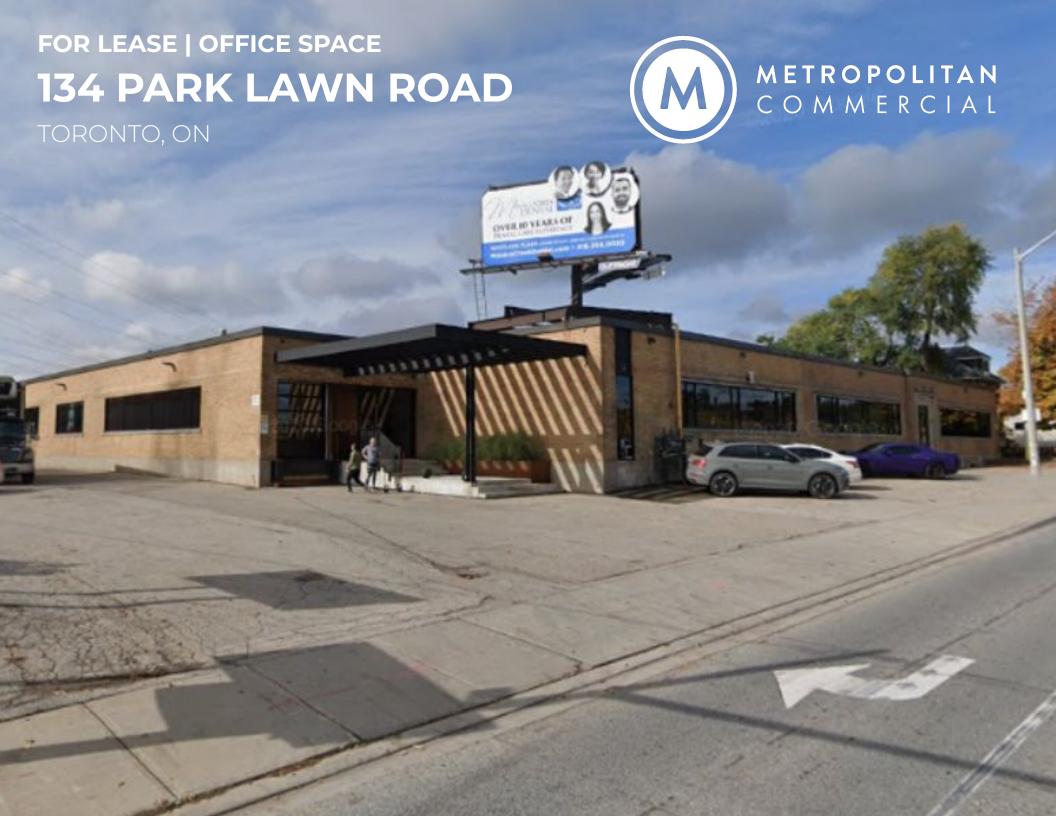

## **DETAILS**

**LOCATION** On Park Lawn Road, South of the Queensway

**BUILDING DETAILS** 

<u>Suite</u> <u>Area</u>

103 1,125 SF

**RENTAL RATE** \$3,750/Month

**TERM** 3-5 Years

**POSSESSION** Immediate

## **PROPERTY OVERVIEW**

- Premium concrete loft style building with 15 ft ceilings
- Minutes via bus to Bloor Subway or short walk to Lakeshore/Park Lawn streetcar to Mimico GO.
- On-site Parking (2 parking spaces max \$75.00 plus Tax)