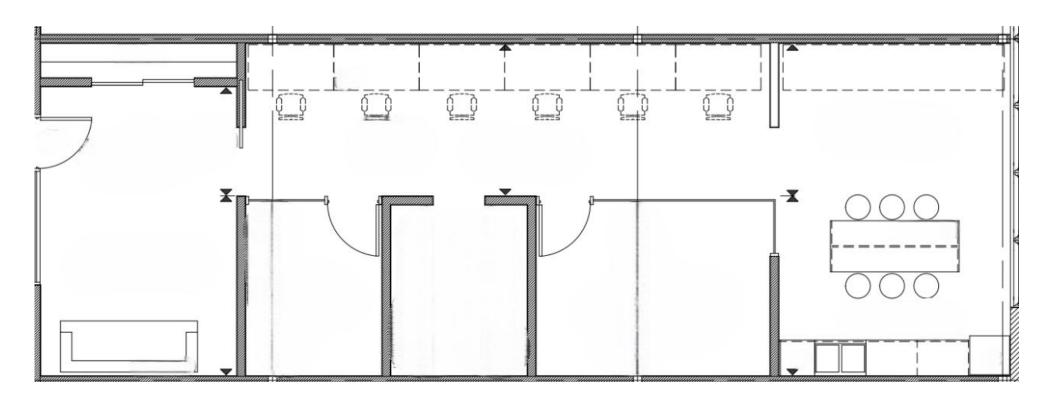

## **DETAILS**

**LOCATION** On Park Lawn Road, South of the Queensway

**BUILDING DETAILS** 

<u>Suite</u> <u>Area</u>

103 1,125 SF

**RENTAL RATE** \$3,750/Month

**TERM** 3-5 Years

**POSSESSION** Immediate

## **PROPERTY OVERVIEW**

- Premium concrete loft style building with 15 ft ceilings
- Minutes via bus to Bloor Subway or short walk to Lakeshore/Park Lawn streetcar to Mimico GO.
- On-site Parking (2 parking spaces max \$75.00 plus Tax)









## Floor Plan





## TIM NOVAK

Senior Vice President, Sales Representative 416.703.6621 x 246 tim.novak@metcomrealty.com

150 BEVERLEY STREET, UNIT 1

TORONTO, ON | M5T 1Y5

416.703.6621

WWW.METCOMREALTY.COM