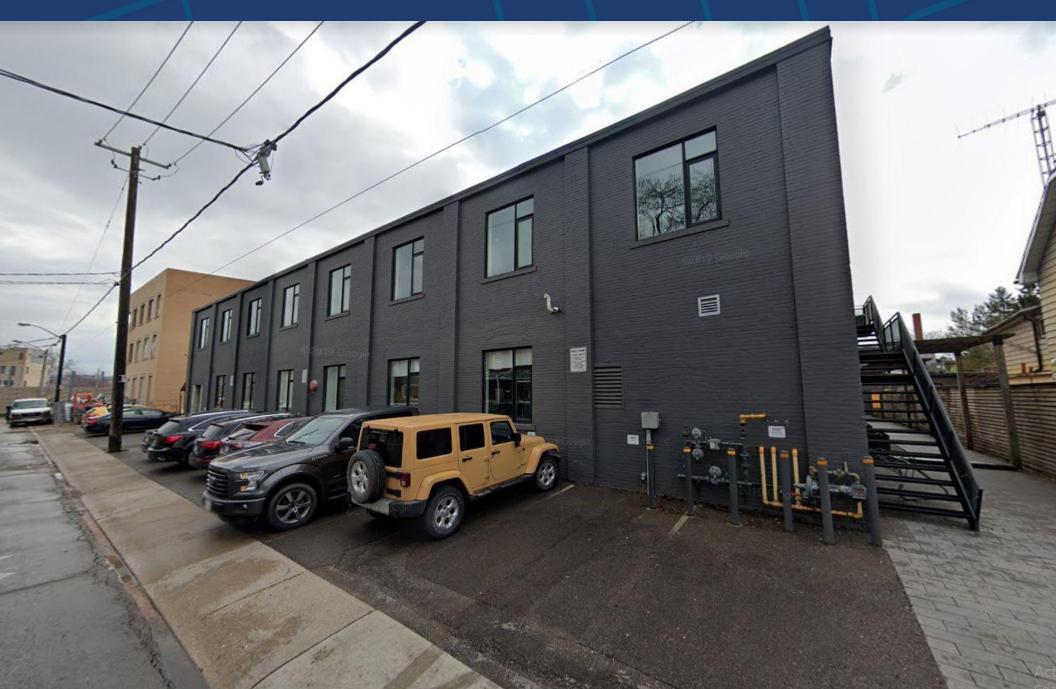

#### **DETAILS**

**Location** Top of Golden Avenue near Dundas St W and Bloor St W. Click Here for Map

**Building Details** 1,240 SF

Rental Rate \$4,050.00/Month

Additional Rent Base year increases plus hydro

#### **FEATURES**

· Studio office space.

- Wood floors, 12ft ceilings and wood-milli construction. On second floor, 1,240 SF concrete floors, 3
  offices and open space
- Steps to Dundas West TTC subway station.
- · On-site parking.
- Abundant natural light.