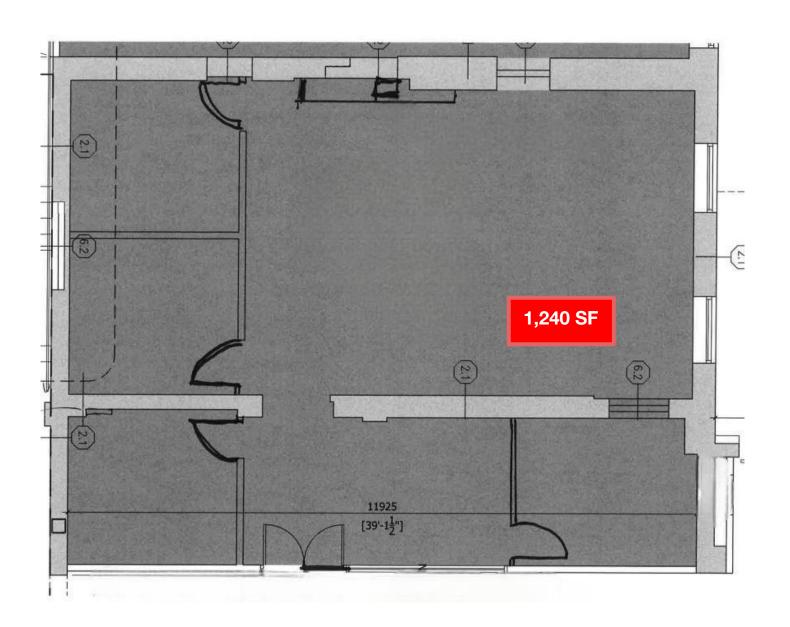

#### **DETAILS**

**Location** Top of Golden Avenue near Dundas St W and Bloor St W. Click Here for Map

**Building Details** 1,240 SF

Rental Rate \$4,050.00/Month

Additional Rent Base year increases plus hydro

#### **FEATURES**

· Studio office space.

- Wood floors, 12ft ceilings and wood-milli construction. On second floor, 1,240 SF concrete floors, 3
  offices and open space
- Steps to Dundas West TTC subway station.
- · On-site parking.
- Abundant natural light.