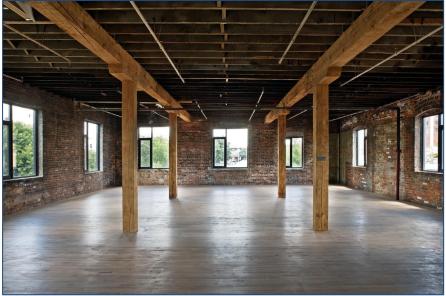

#### **FEATURES**

· Studio office space.

- Wood floors, 12ft ceilings and wood-milli construction. On second floor, 1,240 SF concrete floors, 3
  offices and open space
- Steps to Dundas West TTC subway station.
- · On-site parking.
- Abundant natural light.