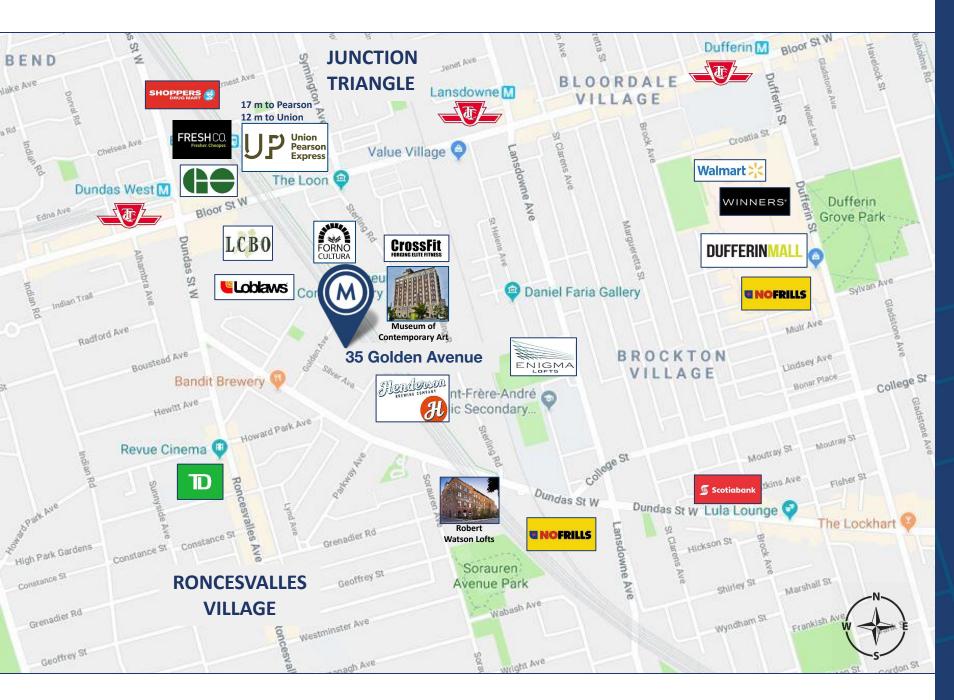

#### **DETAILS**

**Location** Top of Golden Avenue near Dundas St W and Bloor St W. Click Here for Map

**Building Details** 1,240 SF

Rental Rate \$4,050.00/Month

Additional Rent Base year increases plus hydro