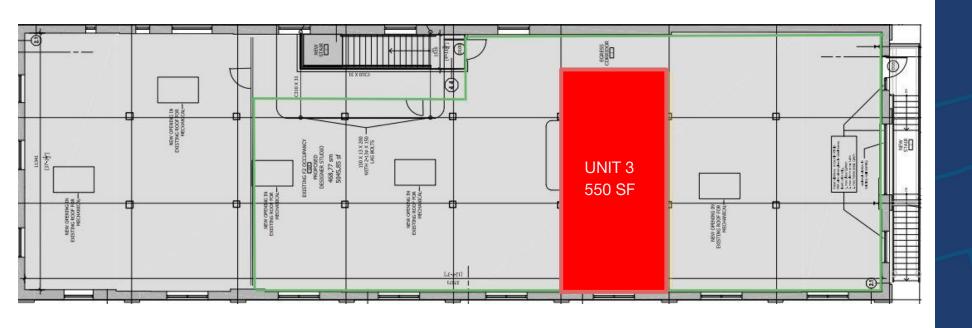

# DETAILS Location Top of Golden Avenue near Dundas St W and Bloor St W. Click Here for Map

**Building Details** 550 SF

Rental Rate \$2,050.00/Month

Additional Rent Base year increases plus hydro

**Term** 2-5 years

#### **FEATURES**

- · Studio office space.
- Wood floors, 12ft ceilings and wood-milll construction. West facing corridor.
- Steps to Dundas West TTC subway station.
- · On-site parking.
- Abundant natural light.