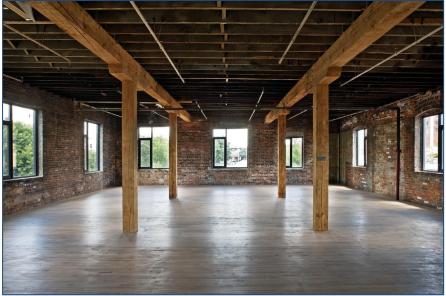

#### **FEATURES**

- · Studio office space.
- Wood floors, 12ft ceilings and wood-milll construction. West facing corridor.
- Steps to Dundas West TTC subway station.
- · On-site parking.
- Abundant natural light.