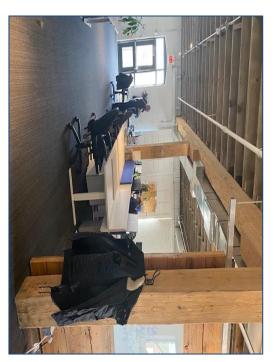

#### **FEATURES**

- · Studio office space.
- Wood floors, 12ft ceilings and wood-milll construction. West facing corridor.
- Steps to Dundas West TTC subway station.
- · On-site parking.
- Abundant natural light.