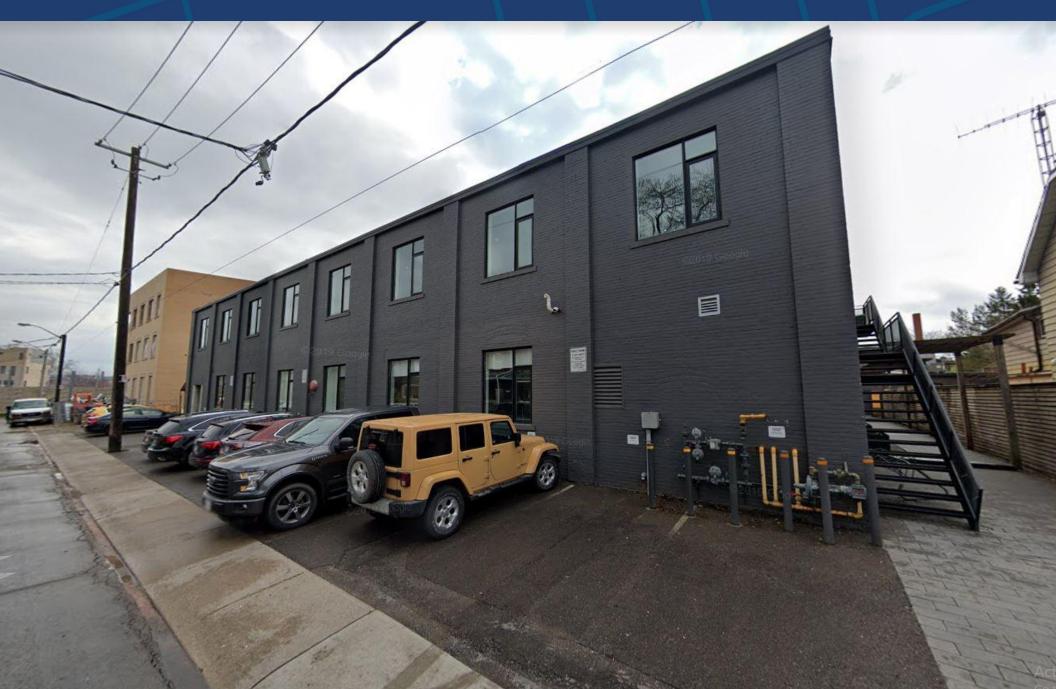

## 35 GOLDEN AVENUE

TORONTO | ON

# DETAILS Location Top of Golden Avenue near Dundas St W and Bloor St W. Click Here for Map

**Building Details** 550 SF

Rental Rate \$2,050.00/Month

Additional Rent Base year increases plus hydro

**Term** 2-5 years

#### **FEATURES**

- · Studio office space.
- Wood floors, 12ft ceilings and wood-milll construction. West facing corridor.
- Steps to Dundas West TTC subway station.
- · On-site parking.
- Abundant natural light.