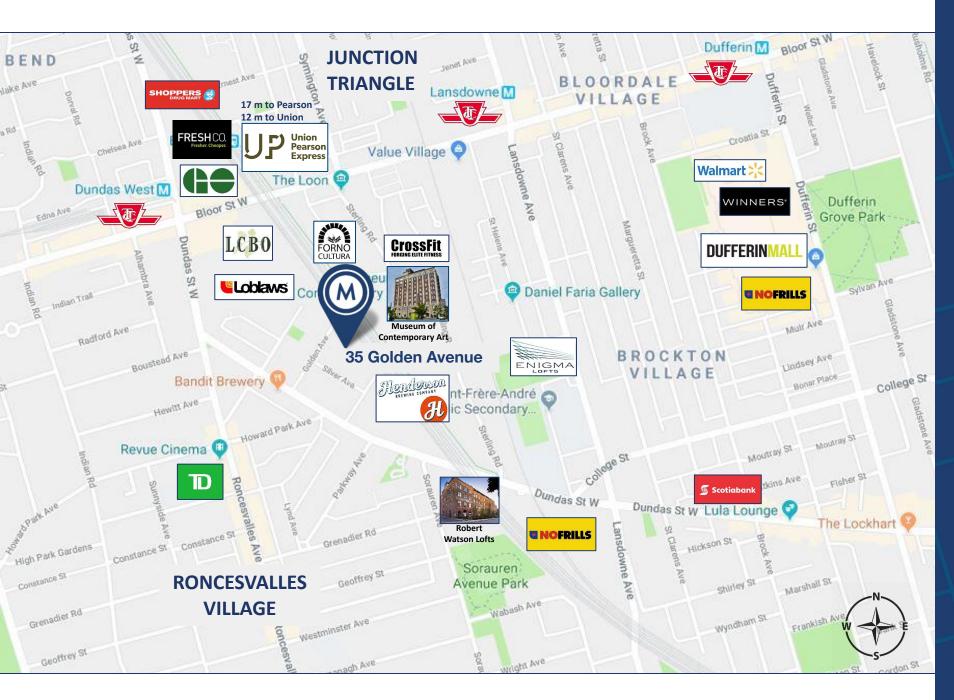

# DETAILS Location Top of Golden Avenue near Dundas St W and Bloor St W. Click Here for Map

**Building Details** 550 SF

Rental Rate \$2,050.00/Month

Additional Rent Base year increases plus hydro

**Term** 2-5 years