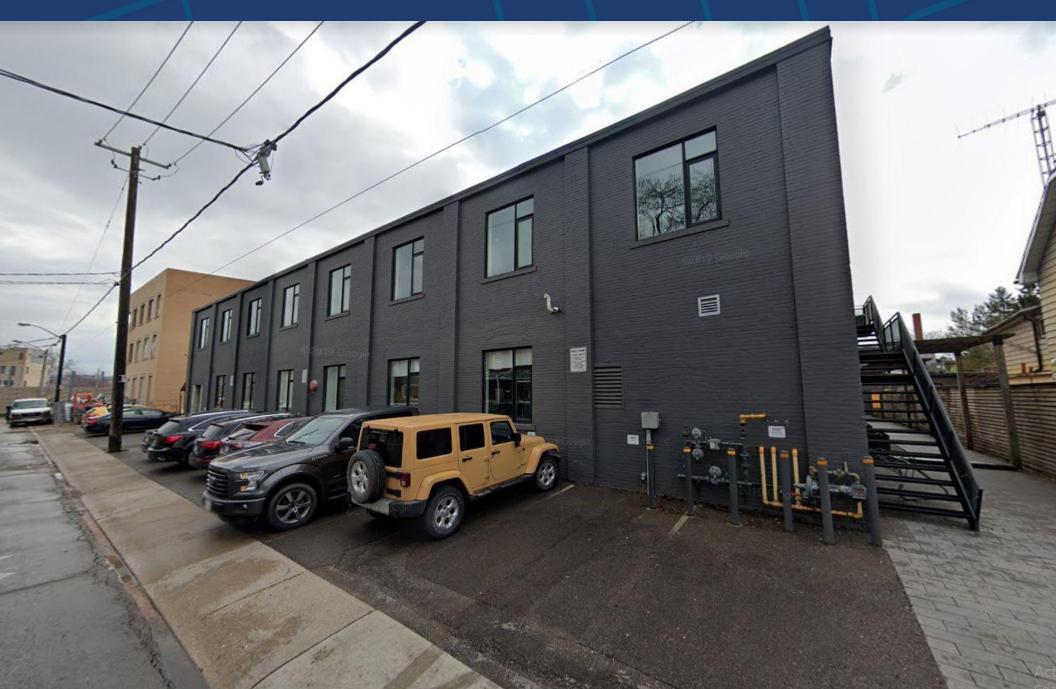

#### **DETAILS**

**Location** Top of Golden Avenue near Dundas St W and Bloor St W. Click Here for Map

**Building Details** Unit 118 - 1,283 SF

Rental Rate \$3,750/Month

**Term** 1-3 years

Possession August 1st 2024

#### **FEATURES**

• Studio office space.

• Main floor with concrete floors, 12ft ceilings, wood-mill construction and open area.

Steps to Dundas West TTC subway station.

Abundant natural light.

• Direct street access/entrance.