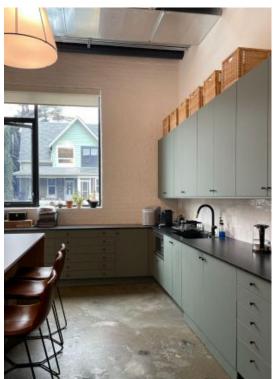

#### **FEATURES**

• Studio office space.

• Main floor with concrete floors, 12ft ceilings, wood-mill construction and open area.

Steps to Dundas West TTC subway station.

Abundant natural light.

• Direct street access/entrance.