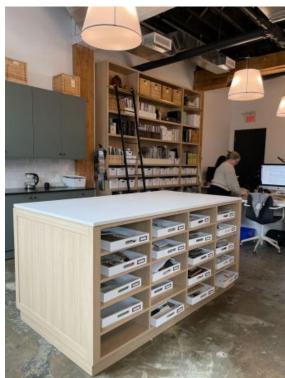

#### **FEATURES**

• Studio office space.

• Main floor with concrete floors, 12ft ceilings, wood-mill construction and open area.

Steps to Dundas West TTC subway station.

Abundant natural light.

• Direct street access/entrance.