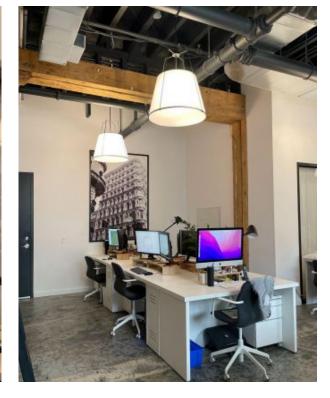

#### **FEATURES**

• Studio office space.

• Main floor with concrete floors, 12ft ceilings, wood-mill construction and open area.

Steps to Dundas West TTC subway station.

Abundant natural light.

• Direct street access/entrance.