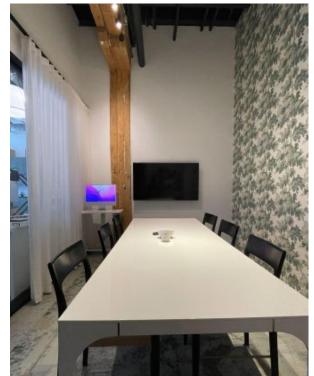

#### **FEATURES**

• Studio office space.

• Main floor with concrete floors, 12ft ceilings, wood-mill construction and open area.

Steps to Dundas West TTC subway station.

Abundant natural light.

• Direct street access/entrance.