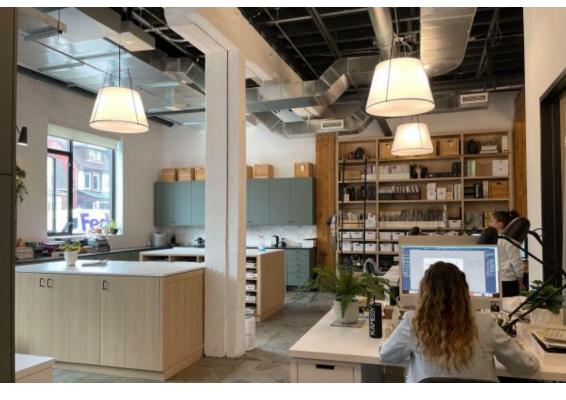

#### **FEATURES**

• Studio office space.

• Main floor with concrete floors, 12ft ceilings, wood-mill construction and open area.

Steps to Dundas West TTC subway station.

Abundant natural light.

• Direct street access/entrance.