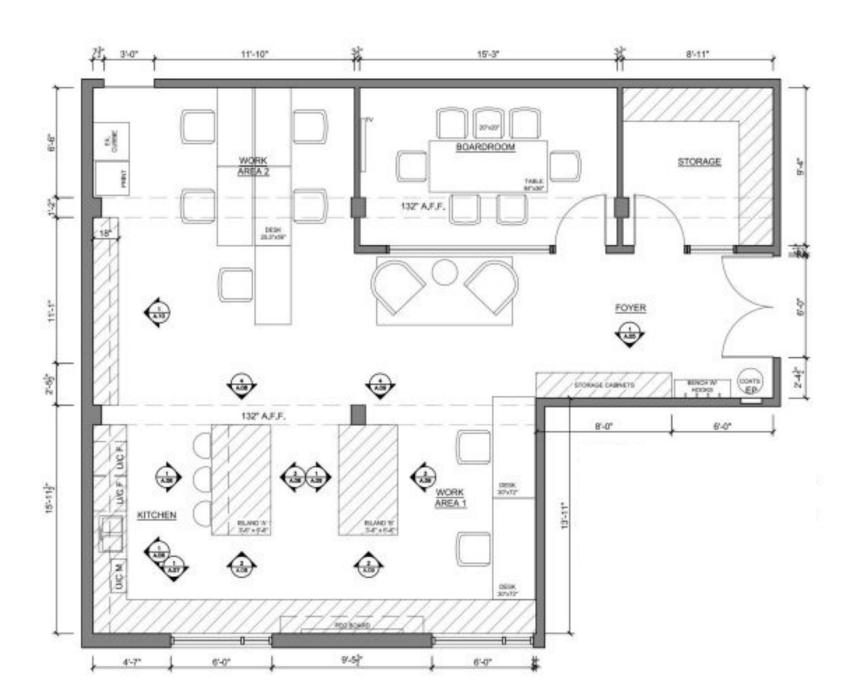

#### **DETAILS**

**Location** Top of Golden Avenue near Dundas St W and Bloor St W. Click Here for Map

**Building Details** Unit 118 - 1,283 SF

Rental Rate \$3,750/Month

**Term** 1-3 years

Possession August 1st 2024

#### **FEATURES**

• Studio office space.

• Main floor with concrete floors, 12ft ceilings, wood-mill construction and open area.

Steps to Dundas West TTC subway station.

Abundant natural light.

• Direct street access/entrance.