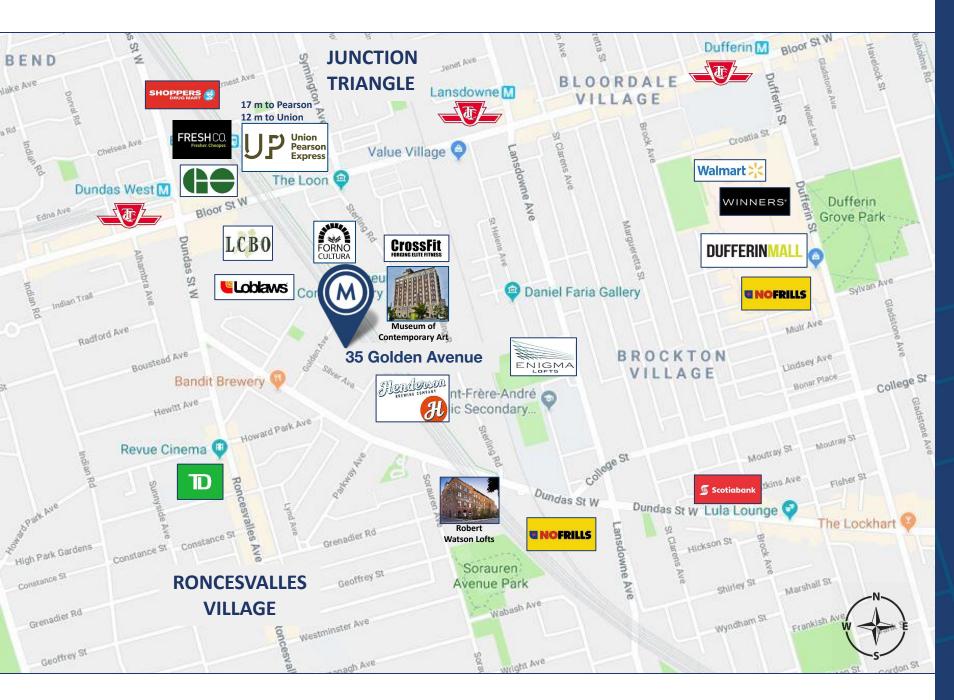

#### **DETAILS**

**Location** Top of Golden Avenue near Dundas St W and Bloor St W. Click Here for Map

**Building Details** Unit 118 - 1,283 SF

Rental Rate \$3,750/Month

**Term** 1-3 years

Possession August 1st 2024