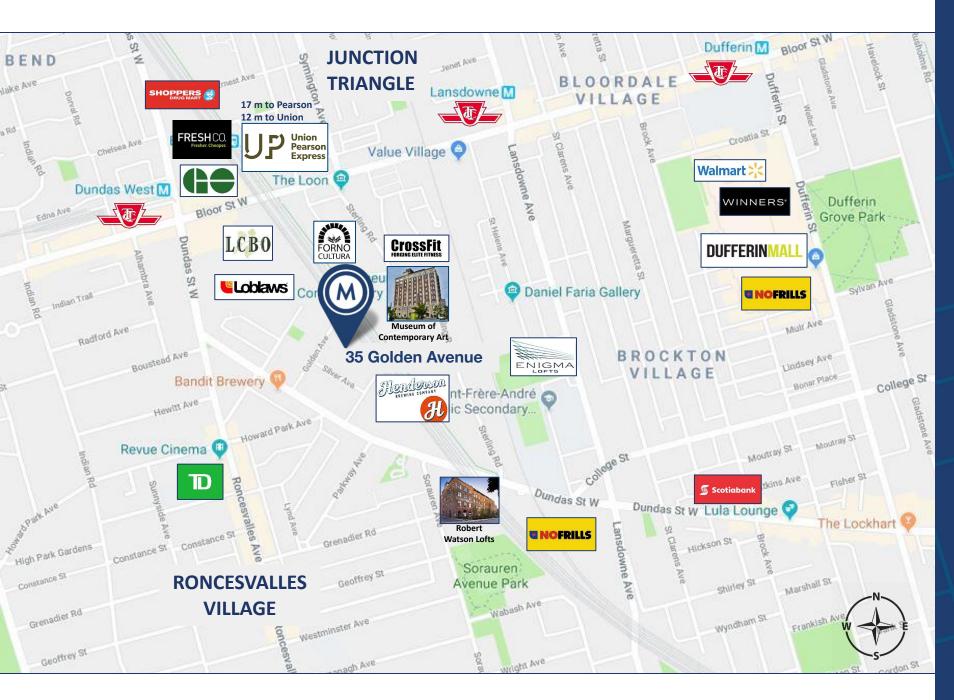

# DETAILS Location Top of Golden Avenue near Dundas St W and Bloor St W. Click Here for Map

M

**Building Details** Unit 114 - 1,339 SF

Rental Rate \$4,600/Month

**Additional Rent** Base year increases plus hydro