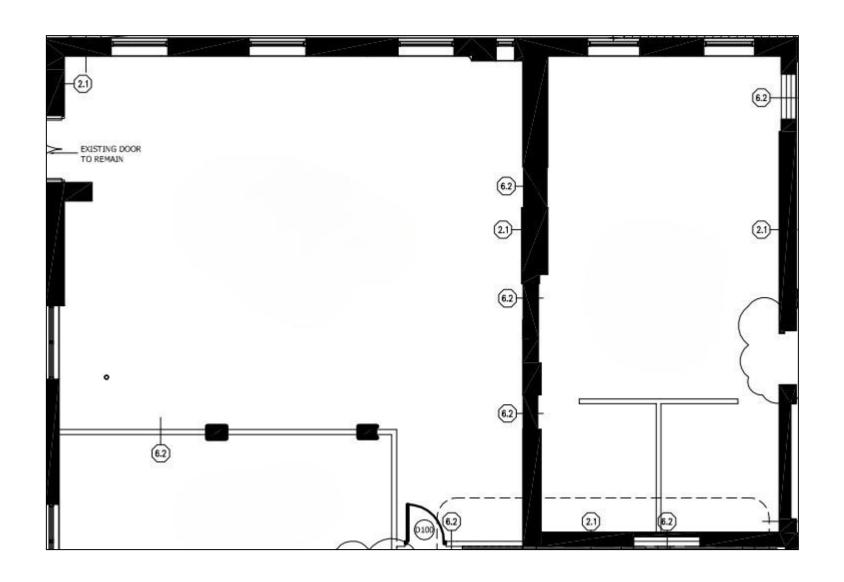

# DETAILS Location Top of Golden Avenue near Dundas St W and Bloor St W. Click Here for Map

M

**Building Details** Unit 114 - 1,339 SF

Rental Rate \$4,600/Month

**Additional Rent** Base year increases plus hydro

**Term** 1-3 years

Possession April 1st 2024

Parking Limited on-site parking (2 parking space - \$79 per space/month)

#### **FEATURES**

- Studio office space.
- Main floor with concrete floors, 12ft ceilings, wood-mill construction and open area.
- Steps to Dundas West TTC subway station
- Abundant natural light.
- Direct street access/entrance.