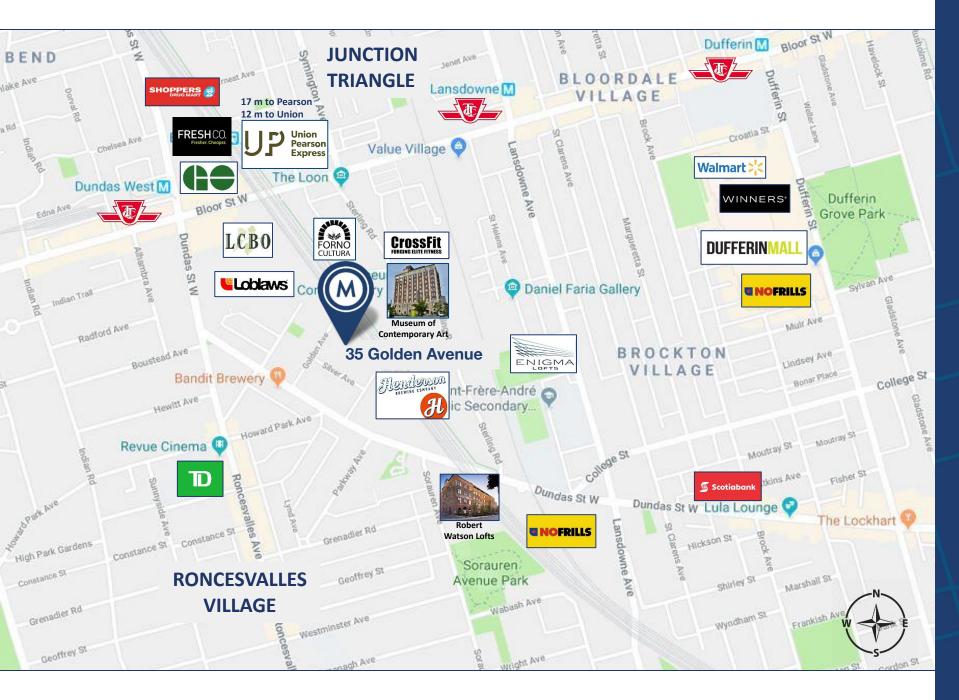

#### **DETAILS**

**Location** Top of Golden Avenue near Dundas St W and Bloor St W. Click Here for Map

**Building Details** 2nd Floor 3700-5044 SQFT

Rental Rate \$42.00 PSF/YR Semi-Gross

**Additional Rent** Base year increases plus hydro