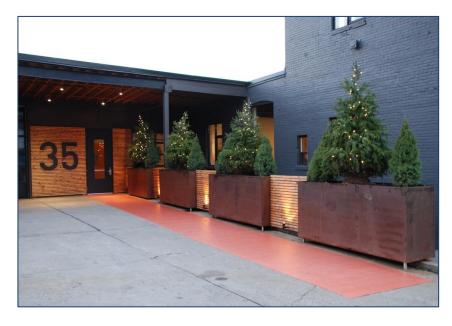

#### **FEATURES**

- · Studio office space.
- Polished concrete floors, high ceilings and wood-mill construction.
- Steps to Dundas West TTC subway station.
- · On-site parking.
- Abundant natural light.