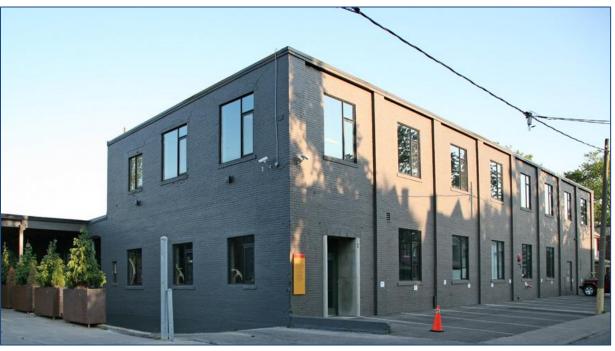

# FOR LEASE | STUDIO OFFICE | SOUTH BUILDING

## 35 GOLDEN AVENUE

TORONTO | ON

#### **DETAILS**

**Location** Top of Golden Avenue near Dundas St W and Bloor St W. Click Here for Map

**Building Details** 2nd Floor 3700-5044 SQFT

Rental Rate \$42.00 PSF/YR Semi-Gross

**Additional Rent** Base year increases plus hydro

#### **FEATURES**

- · Studio office space.
- Polished concrete floors, high ceilings and wood-mill construction.
- Steps to Dundas West TTC subway station.
- · On-site parking.
- Abundant natural light.