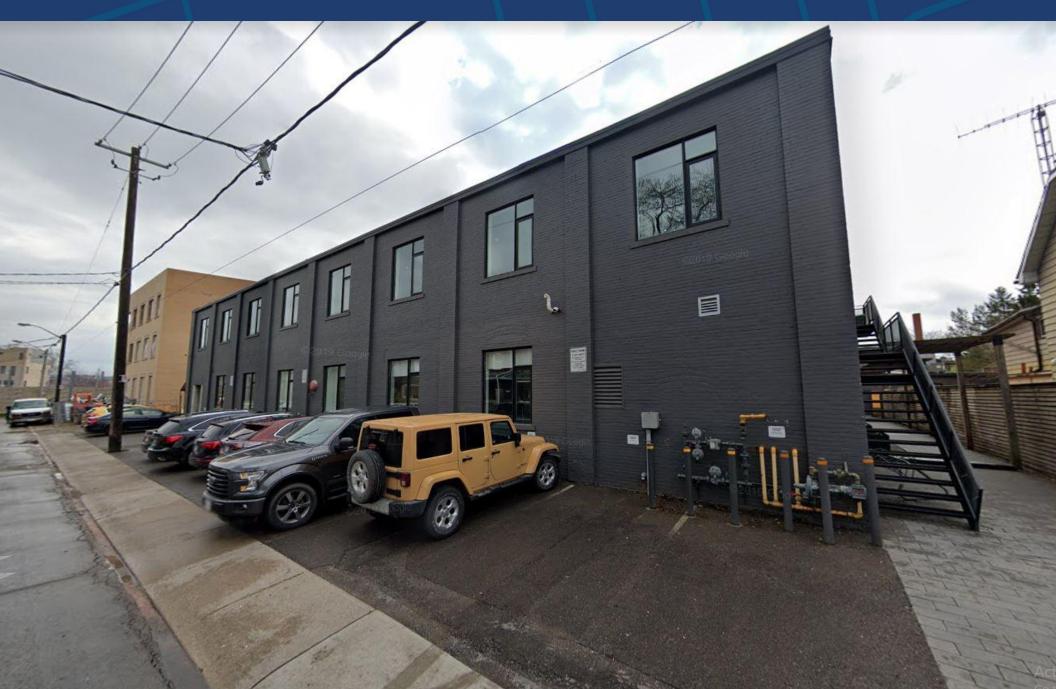

## 35 GOLDEN AVENUE

TORONTO | ON

#### **DETAILS**

**Location** Top of Golden Avenue near Dundas St W and Bloor St W. Click Here for Map

**Building Details** 2nd Floor 3700-5044 SQFT

Rental Rate \$42.00 PSF/YR Semi-Gross

**Additional Rent** Base year increases plus hydro

#### **FEATURES**

- · Studio office space.
- Polished concrete floors, high ceilings and wood-mill construction.
- Steps to Dundas West TTC subway station.
- · On-site parking.
- Abundant natural light.