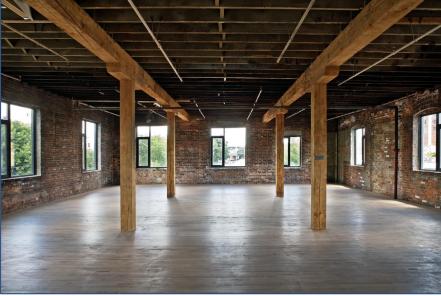

#### **FEATURES**

- · Studio office space.
- Polished concrete floors, high ceilings and wood-mill construction.
- Steps to Dundas West TTC subway station.
- · On-site parking.
- Abundant natural light.