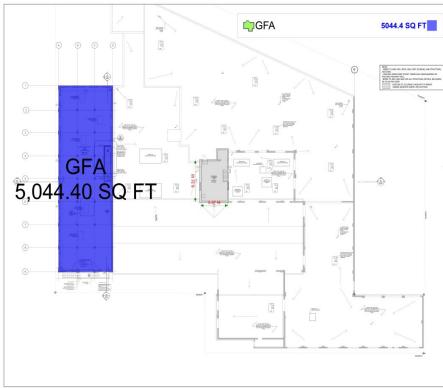

#### **DETAILS**

**Location** Top of Golden Avenue near Dundas St W and Bloor St W Click Here for Map

**Building Details** Main Floor 1,400 SF

7,594 SF

2<sup>nd</sup> Floor 5,044 SF

Rental Rate \$40.00 PSF/YR Semi-Gross

## Second Floor

**35 GOLDEN AVENUE I FOR LEASE** 

**35 GOLDEN AVENUE I FOR LEASE** 