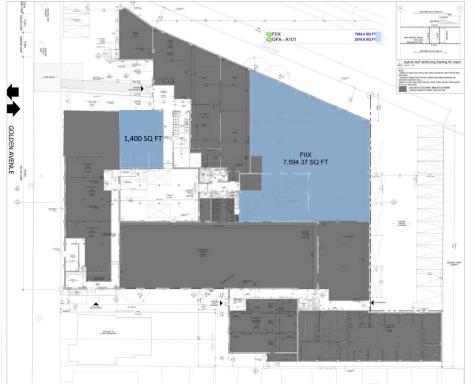

#### **DETAILS**

**Location** Top of Golden Avenue near Dundas St W and Bloor St W Click Here for Map

**Building Details** Main Floor 1,400 SF

7,594 SF

2<sup>nd</sup> Floor 5,044 SF

Rental Rate \$40.00 PSF/YR Semi-Gross

## Main Floor