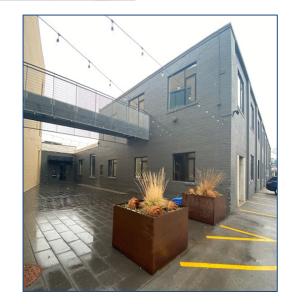

#### **FEATURES**

- · Studio office space.
- Concrete floors with carpet, high ceiling, wood-mill construction, full kitchen and courtyard.
- Steps to Dundas West TTC subway station.
- · On-site parking.

## Main Floor