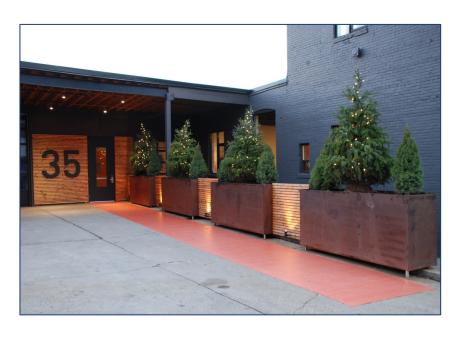

#### **FEATURES**

- · Studio office space.
- Concrete floors with carpet, high ceiling, wood-mill construction, full kitchen and courtyard.
- Steps to Dundas West TTC subway station.
- · On-site parking.

## Main Floor