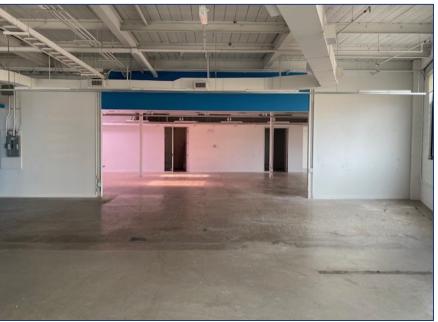

#### **FEATURES**

- · Studio office space.
- Concrete floors with carpet, high ceiling, wood-mill construction, full kitchen and courtyard.
- Steps to Dundas West TTC subway station.
- · On-site parking.

## Main Floor