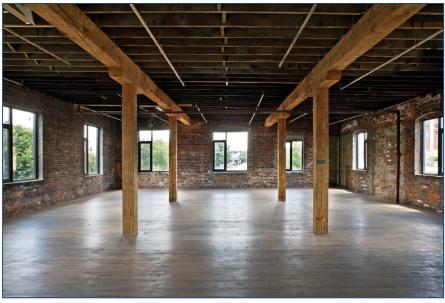

#### **FEATURES**

- · Studio office space.
- Concrete floors with carpet, high ceiling, wood-mill construction, full kitchen and courtyard.
- Steps to Dundas West TTC subway station.
- · On-site parking.

## Second Floor

**35 GOLDEN AVENUE I FOR LEASE** 

**35 GOLDEN AVENUE I FOR LEASE** 