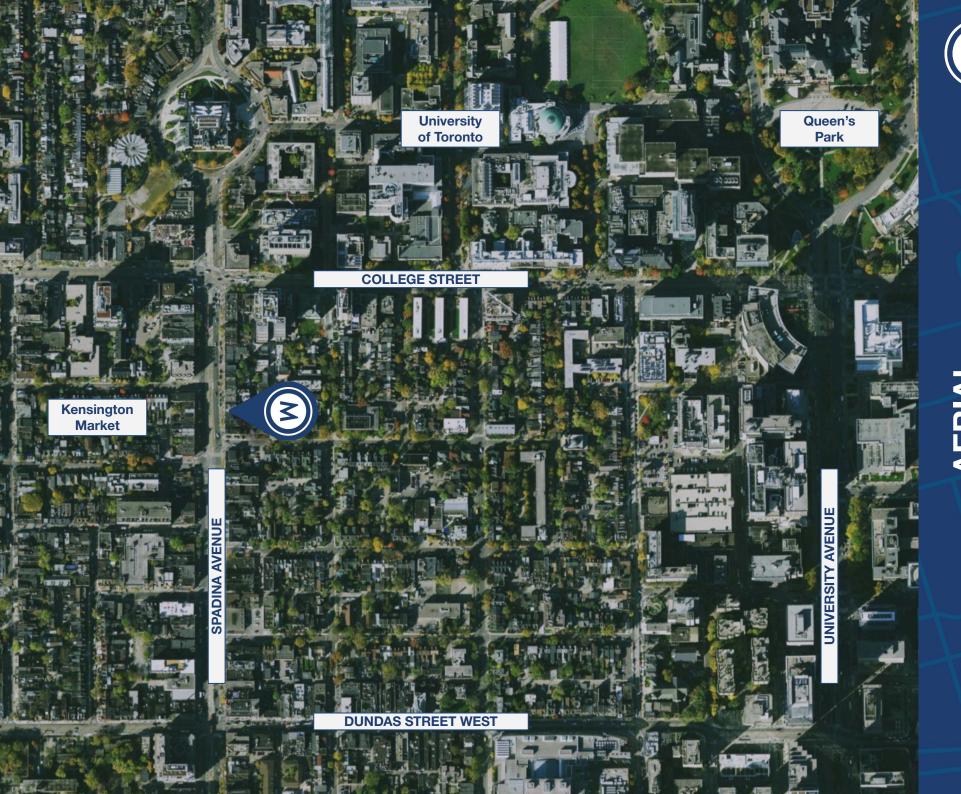

hly coveted boutique retail space further benefits from high pedestrian and vehicular traffic with two nearby TTC streetcar stops. Take advantage of prominent signage opportunity along Spadina Avenue as well as convenient access to Green P Parking.

The area is experiencing a tremendous amount of growth and gentrification with a number of residential, student housing and hotel projects in development. Given this improving demographic landscape, many national and international business owners have begun expanding their presence in the neighbourhood.

### DETAILS

| Address         | Size   | Net Rent      | ТМІ           |
|-----------------|--------|---------------|---------------|
| 393 Spadina Ave | 814 SF | \$3,995/month | \$2,000/month |





1





# **AERIAL** 393 SPADINA AVENUE

3





## **METROPOLITAN COMMERCIAL REALTY**

626 King St West | Suite 302 Toronto, ON | M5V1M7 416.703.6621 www.metcomrealty.com

### **AMIR NOURBAKHSH**

Managing Director Sales Representative 647.262.4757 <u>amir@metcomrealty.com</u>

### **JESSE ROTH**

Senior Associate Sales Representative 647.289.0244 jesse.roth@metcomrealty.com

The information contained herein has been gathered from sources deemed reliable. However, Metropolitan Commercial Realty Inc., Brokerage, its agents, or employees make no representations or warranties on the accuracy of said information. Prospective tenants and their agents are advised to independently verify any information provided herein. Metropolitan Commercial Realty Inc., Brokerage