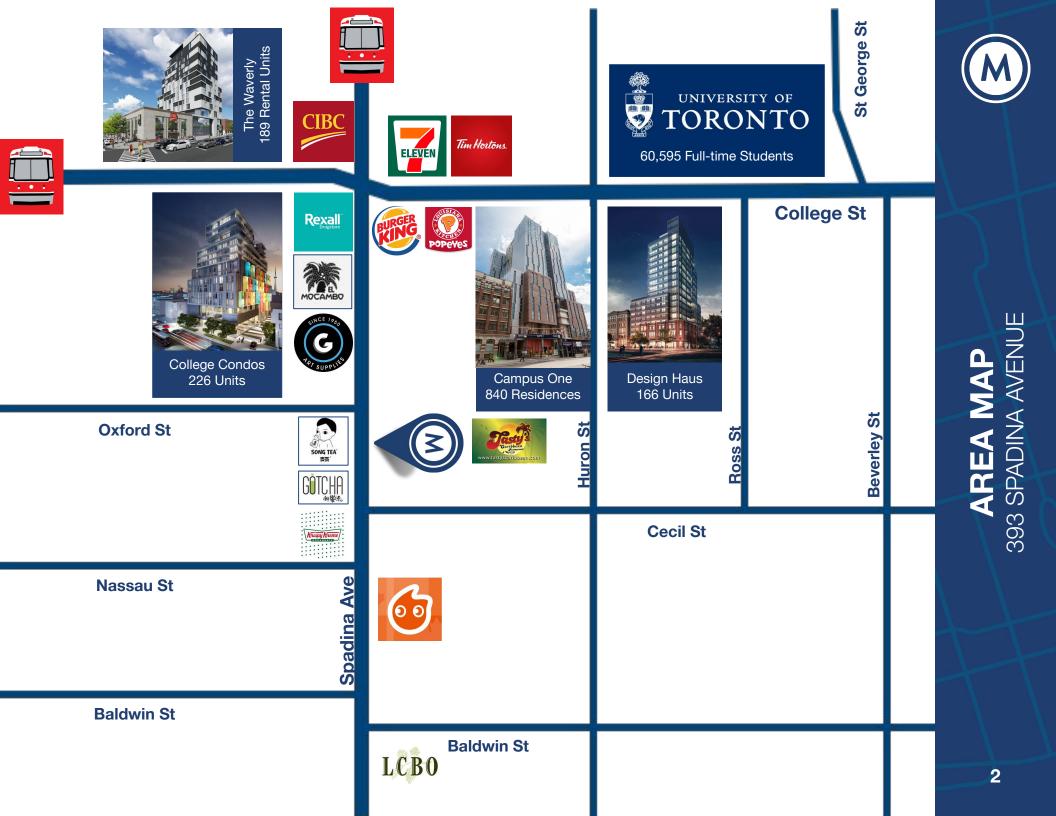

## **PROPERTY OVERVIEW**

Located steps from the busy College and Spadina intersection, the property at 393 Spadina Avenue is a rare, small format retail space in downtown Toronto and is in close proximity to the University of Toronto, Kensington Market and many other tourist destinations. This highly coveted boutique retail space further benefits from high pedestrian and vehicular traffic with two nearby TTC streetcar stops. Take advantage of prominent signage opportunity along Spadina Avenue as well as convenient access to Green P Parking.

The area is experiencing a tremendous amount of growth and gentrification with a number of residential, student housing and hotel projects in development. Given this improving demographic landscape, many national and international business owners have begun expanding their presence in the neighbourhood.