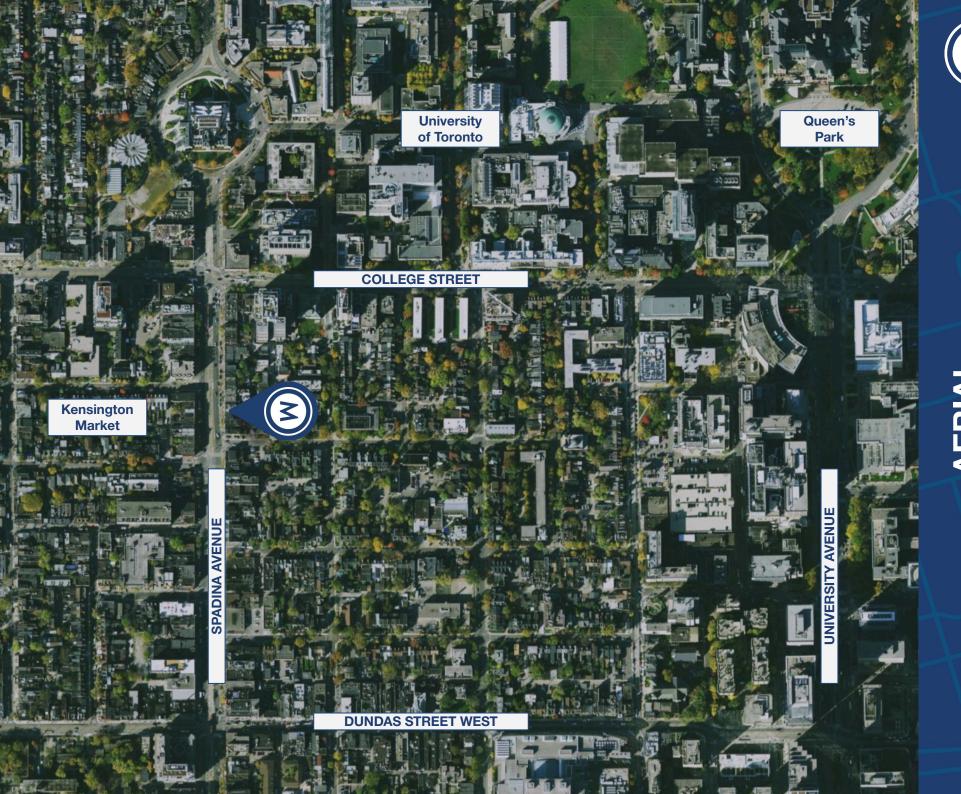

# **AERIAL** 393 SPADINA AVENUE

3

## **PROPERTY OVERVIEW**

Located steps from the busy College and Spadina intersection, the property at 393 Spadina Avenue is a rare, small format retail space in downtown Toronto and is in close proximity to the University of Toronto, Kensington Market and many other tourist destinations. This highly coveted boutique retail space further benefits from high pedestrian and vehicular traffic with two nearby TTC streetcar stops. Take advantage of prominent signage opportunity along Spadina Avenue as well as convenient access to Green P Parking.