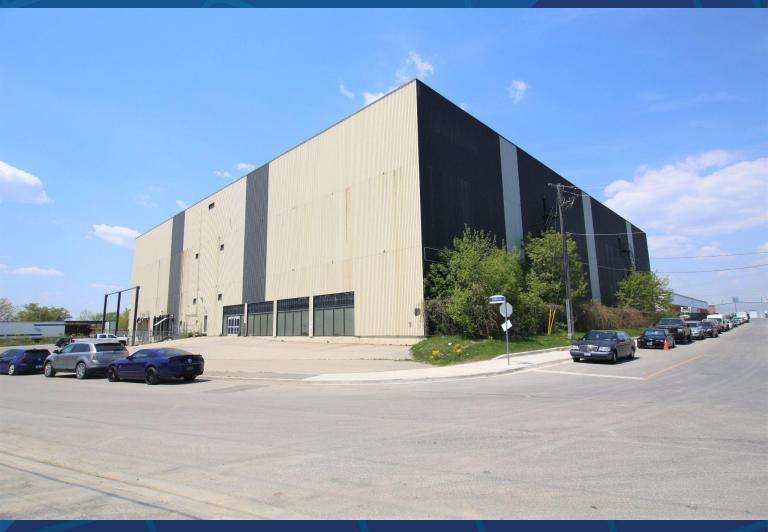

### **PROPERTY DETAILS**

This concrete building was built with metal cladding, which provides high level security. It has a high density wet sprinkler system throughout. The buildings location is discreetly situated but close to major highways and public transit including easy access to HWY 427 and the QEW. The building also has staff parking at the front of the building, as well as 4 truck-level shipping doors.

Industrial facility of 180,000 SF consisting of three floors of 60,000 square feet each, divisible to 30,000 SF per side or 15,000 SF via metal fencing. Landlord will provide electric pallet trucks at the loading dock and on each floor.

There is a 21 foot clear ceiling height and 20ft by 20ft bay. Each floor is serviced by freight elevator with 21 foot clear height.

| LOCATION         | South of Horner Ave and West of Kipling Ave, on Towns Road.<br>CLICK FOR MAP              |
|------------------|-------------------------------------------------------------------------------------------|
| BUILDING DETAILS | <b>Second Floor</b> : 15,000 SF - 60,000 SF<br><b>Third Floor</b> : 15,000 SF - 60,000 SF |
|                  | Total Available Space: 120,000 SF                                                         |
| RENTAL RATE      | \$ 5.00 PSF/YR Net                                                                        |
| ADDITIONAL RENT  | \$ 3.48 + Hydro & Gas                                                                     |
| TERM             | Short Term                                                                                |
| ELECTRICAL       | 800 amps, 600 volt                                                                        |
| POSSESSION       | Immediate                                                                                 |