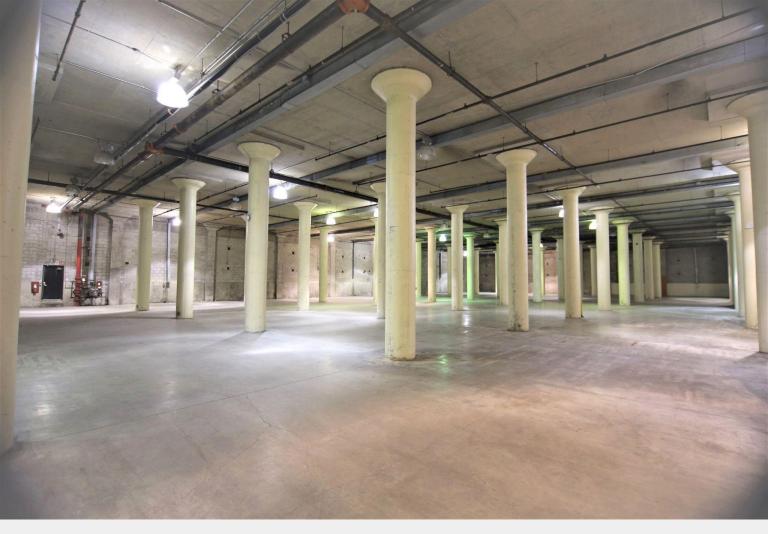

Industrial facility of 180,000 SF consisting of three floors of 60,000 square feet each, divisible to 30,000 SF per side or 15,000 SF via metal fencing. Landlord will provide electric pallet trucks at the loading dock and on each floor.

There is a 21 foot clear ceiling height and 20ft by 20ft bay. Each floor is serviced by freight elevator with 21 foot clear height.

| LOCATION         | South of Horner Ave and West of Kipling Ave, on Towns Road.<br>CLICK FOR MAP              |
|------------------|-------------------------------------------------------------------------------------------|
| BUILDING DETAILS | <b>Second Floor</b> : 15,000 SF - 60,000 SF<br><b>Third Floor</b> : 15,000 SF - 60,000 SF |
|                  | Total Available Space: 120,000 SF                                                         |
| RENTAL RATE      | \$ 5.00 PSF/YR Net                                                                        |
| ADDITIONAL RENT  | \$ 3.48 + Hydro & Gas                                                                     |
| TERM             | Short Term                                                                                |
| ELECTRICAL       | 800 amps, 600 volt                                                                        |
| POSSESSION       | Immediate                                                                                 |