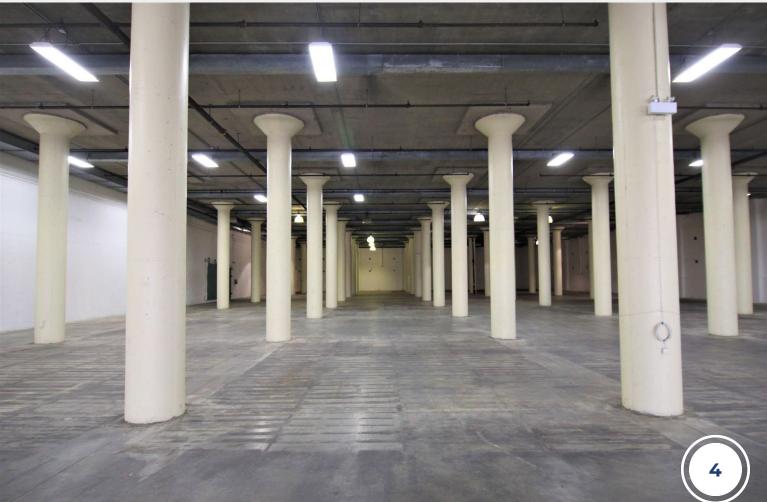

Industrial facility of 180,000 SF consisting of three floors of 60,000 square feet each, divisible to 30,000 SF per side or 15,000 SF via metal fencing. Landlord will provide electric pallet trucks at the loading dock and on each floor.

There is a 21 foot clear ceiling height and 20ft by 20ft bay. Each floor is serviced by freight elevator with 21 foot clear height.

| LOCATION         | South of Horner Ave and West of Kipling Ave, on Towns Road.<br>CLICK FOR MAP              |
|------------------|-------------------------------------------------------------------------------------------|
| BUILDING DETAILS | <b>Second Floor</b> : 15,000 SF - 60,000 SF<br><b>Third Floor</b> : 15,000 SF - 60,000 SF |
|                  | Total Available Space: 120,000 SF                                                         |
| RENTAL RATE      | \$ 5.00 PSF/YR Net                                                                        |
| ADDITIONAL RENT  | \$ 3.48 + Hydro & Gas                                                                     |
| TERM             | Short Term                                                                                |
| ELECTRICAL       | 800 amps, 600 volt                                                                        |
| POSSESSION       | Immediate                                                                                 |