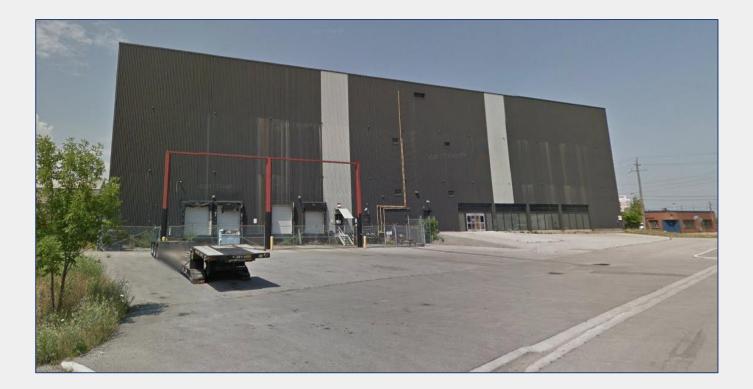

### **PROPERTY DETAILS**

This concrete building was built with metal cladding, which provides high level security. It has a high density wet sprinkler system throughout. The buildings location is discreetly situated but close to major highways and public transit including easy access to HWY 427 and the QEW. The building also has staff parking at the front of the building, as well as 4 truck-level shipping doors.

Industrial facility of 180,000 SF consisting of three floors of 60,000 square feet each, divisible to 30,000 SF per side or 15,000 SF via metal fencing. Landlord will provide electric pallet trucks at the loading dock and on each floor.