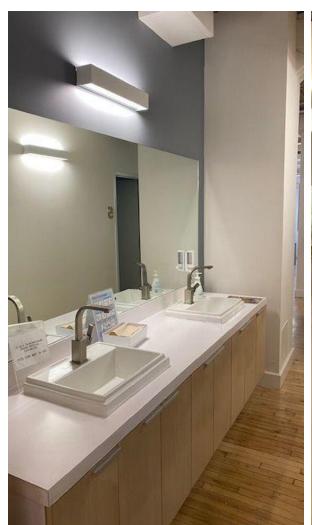

## **SUITE 102**

#### **FEATURES**

- Premium Brick and Beam office
- Minutes to university Subway and the PATH
- Abundant area parking
- Suite 102 has a reception, 12 private offices/treatment rooms, kitchen, washrooms/change rooms with showers
- Suite 602 has open work space, two private offices/meeting rooms, and a kitchenette.