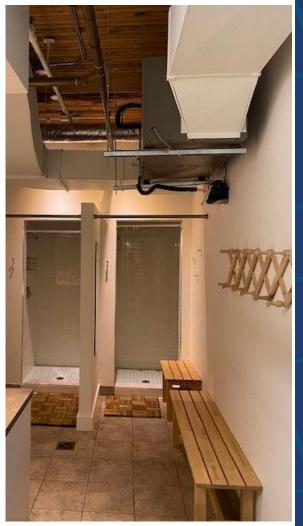

## **SUITE 102**

#### **FEATURES**

- Premium Brick and Beam office
- Minutes to university Subway and the PATH
- Abundant area parking
- Suite 102 has a reception, 12 private offices/treatment rooms, kitchen, washrooms/change rooms with showers
- Suite 602 has open work space, two private offices/meeting rooms, and a kitchenette.