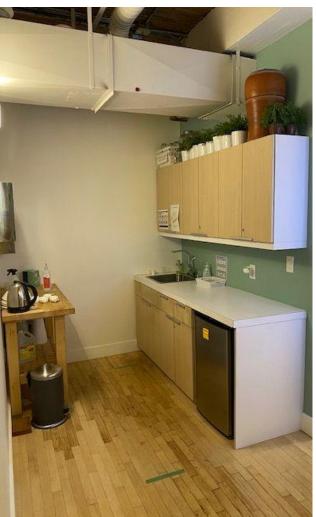

## **SUITE 102**

#### **FEATURES**

- Premium Brick and Beam office
- Minutes to university Subway and the PATH
- Abundant area parking
- Suite 102 has a reception, 12 private offices/treatment rooms, kitchen, washrooms/change rooms with showers
- Suite 602 has open work space, two private offices/meeting rooms, and a kitchenette.