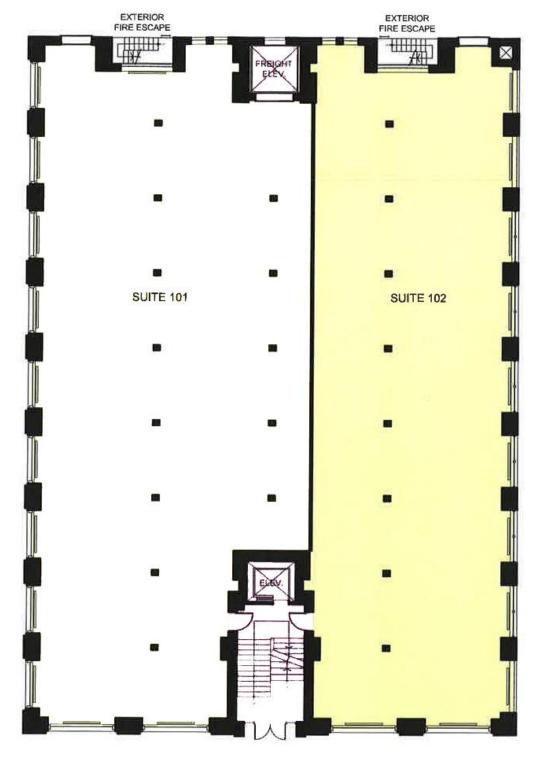

#### **DETAILS**

| Location                | Located on Duncan Street, just off Richmond Street West. Click Here for Map. |                             |                           |
|-------------------------|------------------------------------------------------------------------------|-----------------------------|---------------------------|
| <b>Building Details</b> | <b>Suite 102</b> - 3,845 SF                                                  | <b>Suite 602</b> - 2,152 SF | <b>Suite 608</b> - 674 SF |
| Net Rental Rate         | \$32 PSF/YR                                                                  | \$35 PSF/YR                 | \$38 PSF/YR               |
| Additional Rent         | \$13.52 PSF/YR                                                               | \$13.52 PSF/YR              | \$13.52 PSF/YR            |
| Term                    | 2 to 10 Years                                                                | 2 to 10 Years               | 2 to 10 Years             |
| Possession              | Immediate                                                                    | Immediate                   | Immediate                 |

#### **FEATURES**

- Premium Brick and Beam office
- Minutes to university Subway and the PATH
- Abundant area parking
- Suite 102 has a reception, 12 private offices/treatment rooms, kitchen, washrooms/change rooms with showers
- Suite 602 has open work space, two private offices/meeting rooms, and a kitchenette.