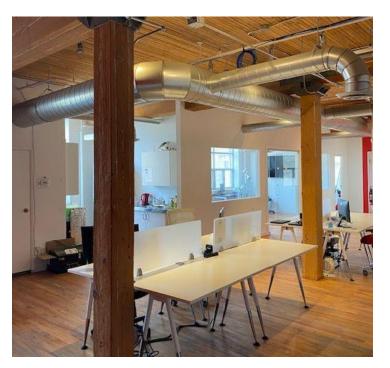

13.52 PSF/YR              | \$13.52 PSF/YR            |
| Term                    | 2 to 10 Years                                                                | 2 to 10 Years               | 2 to 10 Years             |
| Possession              | Immediate                                                                    | Immediate                   | Immediate                 |

#### **FEATURES**

- Premium Brick and Beam office
- Minutes to university Subway and the PATH
- Abundant area parking
- Suite 102 has a reception, 12 private offices/treatment rooms, kitchen, washrooms/change rooms with showers
- Suite 602 has open work space, two private offices/meeting rooms, and a kitchenette.





# **PHOTOS**

## **SUITE 102**











## **SUITE 102**











## **SUITE 602**









30 DUNCAN STREET | FOR LEASE





















### **CONTACT:**

#### **TIM NOVAK\***

Senior Vice President

416.703.6621 ext. 246

tim.novak@metcomrealty.com



150 Beverley St, Unit 1 Toronto, ON M5T 1Y5