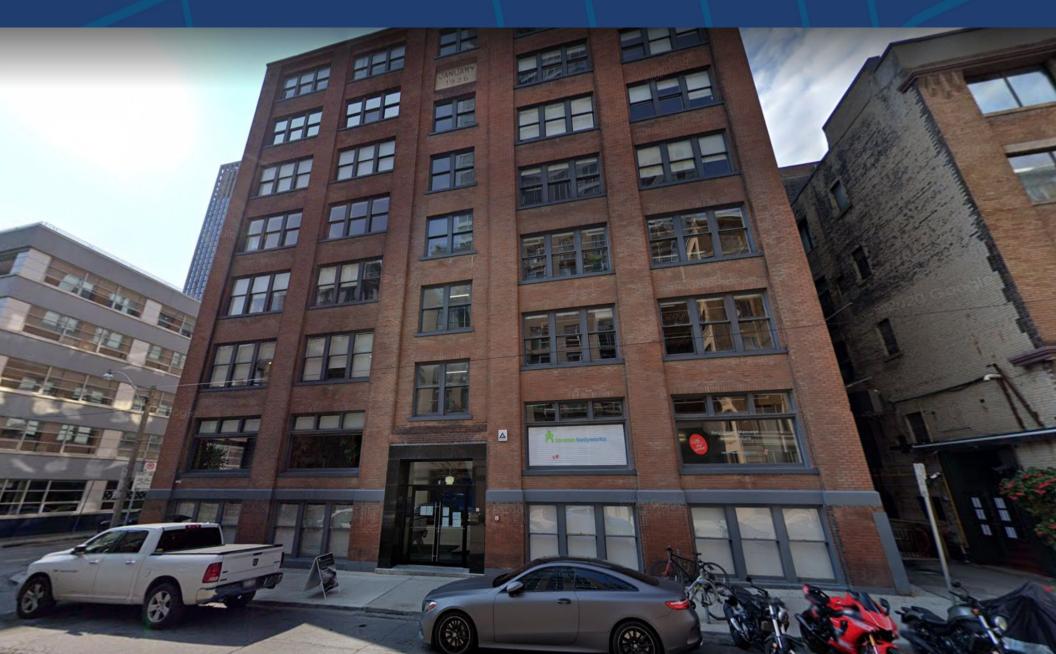

## 30 DUNCAN STREET

TORONTO, ON

#### **DETAILS**

| Location                | Located on Duncan Street, just off Richmond Street West. Click Here for Map. |                             |                           |
|-------------------------|------------------------------------------------------------------------------|-----------------------------|---------------------------|
| <b>Building Details</b> | <b>Suite 102</b> - 3,845 SF                                                  | <b>Suite 602</b> - 2,152 SF | <b>Suite 608</b> - 674 SF |
| Net Rental Rate         | \$32 PSF/YR                                                                  | \$35 PSF/YR                 | \$38 PSF/YR               |
| Additional Rent         | \$13.52 PSF/YR                                                               | \$13.52 PSF/YR              | \$13.52 PSF/YR            |
| Term                    | 2 to 10 Years                                                                | 2 to 10 Years               | 2 to 10 Years             |
| Possession              | Immediate                                                                    | Immediate                   | Immediate                 |