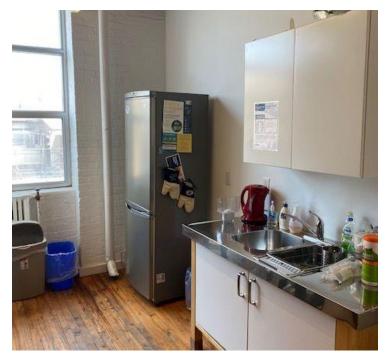

## **SUITE 602**

30 DUNCAN STREET | FOR LEASE

#### **FEATURES**

- Premium Brick and Beam office
- Minutes to university Subway and the PATH
- Abundant area parking
- Suite 102 has a reception, 12 private offices/treatment rooms, kitchen, washrooms/change rooms with showers
- Suite 602 has open work space, two private offices/meeting rooms, and a kitchenette.