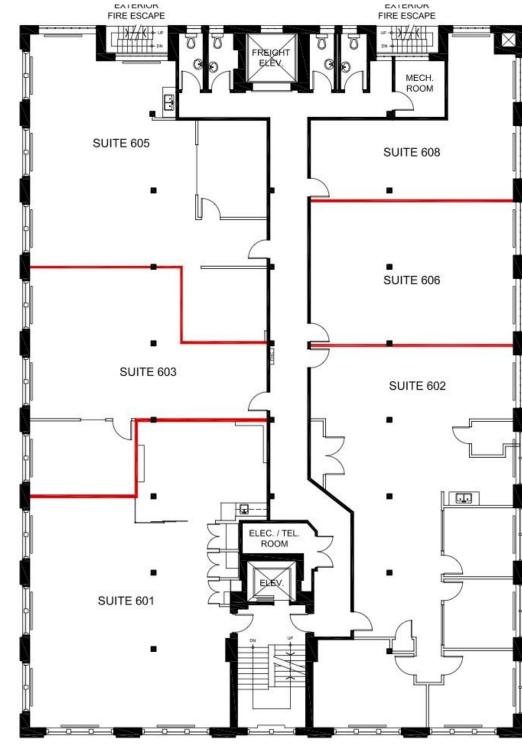

#### **DETAILS**

| Location                | Located on Duncan Street, just off Richmond Street West. Click Here for Map. |                             |                           |
|-------------------------|------------------------------------------------------------------------------|-----------------------------|---------------------------|
| <b>Building Details</b> | <b>Suite 102</b> - 3,845 SF                                                  | <b>Suite 602</b> - 2,152 SF | <b>Suite 608</b> - 674 SF |
| Net Rental Rate         | \$32 PSF/YR                                                                  | \$35 PSF/YR                 | \$38 PSF/YR               |
| Additional Rent         | \$13.52 PSF/YR                                                               | \$13.52 PSF/YR              | \$13.52 PSF/YR            |
| Term                    | 2 to 10 Years                                                                | 2 to 10 Years               | 2 to 10 Years             |
| Possession              | Immediate                                                                    | Immediate                   | Immediate                 |

#### **FEATURES**

- Premium Brick and Beam office
- Minutes to university Subway and the PATH
- Abundant area parking
- Suite 102 has a reception, 12 private offices/treatment rooms, kitchen, washrooms/change rooms with showers
- Suite 602 has open work space, two private offices/meeting rooms, and a kitchenette.