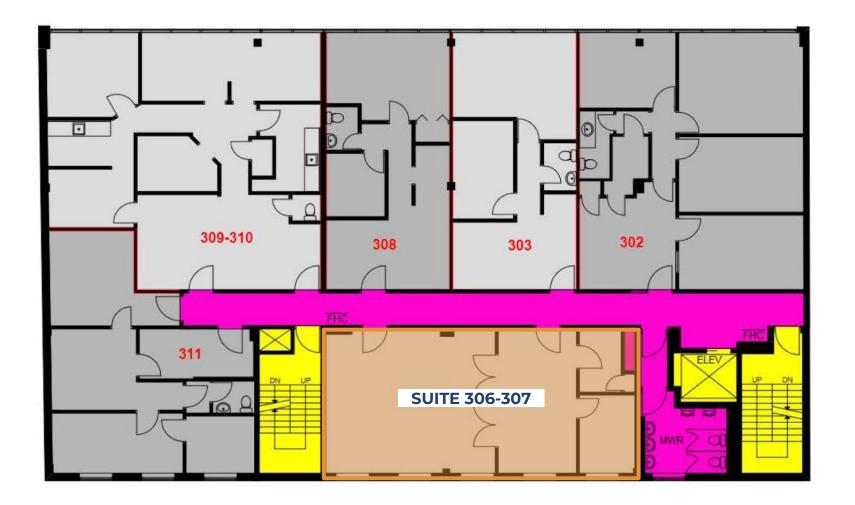

| d<br>d            |
| FEATURES          |                                                                                                                                                                                                                                                                                                                            | $+ \uparrow$      |

- Parking available on site
- Passenger elevator on site





### 745 DANFORTH AVENUE | FOR LEASE



PHOTOS





### 745 DANFORTH AVENUE | FOR LEASE

PHOTOS



3



## **4TH FLOOR**

Entire Floor for Lease



FLOOR PLANS





## **3RD FLOOR**







# **2ND FLOOR**



6



# BASEMENT



FLOOR PLANS





#### TIM NOVAK

Senior Vice President, Sales Representative 416.703.6621 x 246 tim.novak@metcomrealty.com

150 BEVERLEY STREET, UNIT 1

TORONTO, ON | M5T 1Y5 4

416.703.6621



The information contained herein has been gathered from sources deemed reliable. However, Metropolitan Commercial Realty Inc., Brokerage, its agents, or employees make no representations or warranties on the accuracy of said information. Prospective tenants and their agents are advised to independently verify any information provided herein. Metropolitan Commercial Realty Inc., Brokerage