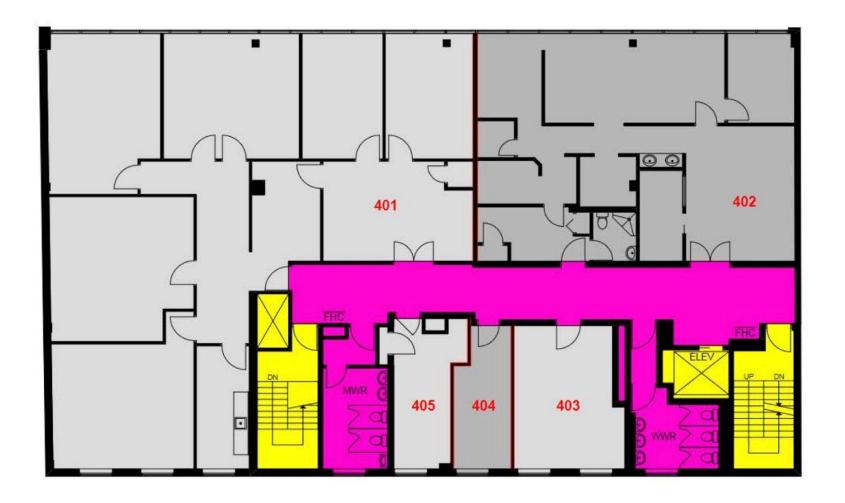

| d<br>d            |
| FEATURES          |                                                                                                                                                                                                                                                                                                                            | $+ \uparrow$      |

- Parking available on site
- Passenger elevator on site





### 745 DANFORTH AVENUE | FOR LEASE



PHOTOS





### 745 DANFORTH AVENUE | FOR LEASE

PHOTOS



3



## **4TH FLOOR**

Entire Floor for Lease



FLOOR PLANS





## **3RD FLOOR**







# **2ND FLOOR**



6



# BASEMENT



FLOOR PLANS





#### TIM NOVAK

Senior Vice President, Sales Representative 416.703.6621 x 246 tim.novak@metcomrealty.com

150 BEVERLEY STREET, UNIT 1

TORONTO, ON | M5T 1Y5 4

416.703.6621



The information contained herein has been gathered from sources deemed reliable. However, Metropolitan Commercial Realty Inc., Brokerage, its agents, or employees make no representations or warranties on the accuracy of said information. Prospective tenants and their agents are advised to independently verify any information provided herein. Metropolitan Commercial Realty Inc., Brokerage