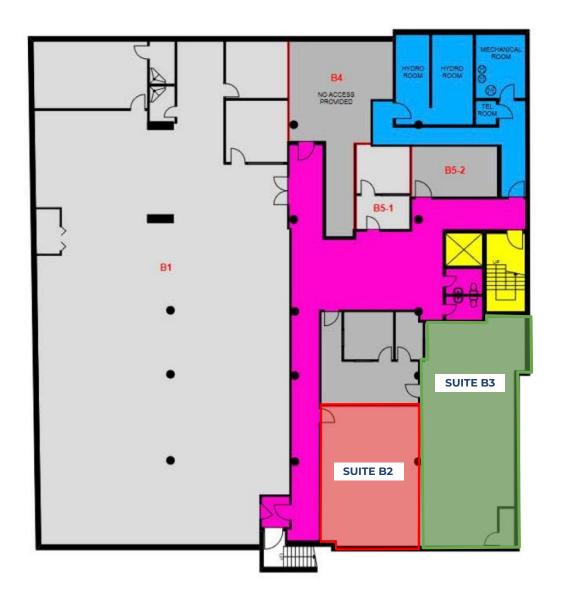

# BASEMENT

FLOOR PLANS

## OFFICE SPACE FOR LEASE 745 DANFORTH AVE TORONTO, ON

| DETAILS           |                                                                                                                                                                                                                                                                                                                            |                   |
|-------------------|----------------------------------------------------------------------------------------------------------------------------------------------------------------------------------------------------------------------------------------------------------------------------------------------------------------------------|-------------------|
| Location          | Located on Broadview Avenue, just east of Pape Avenue, 5 minute walk to Pape Subway Station. <u>Click Here for Map.</u>                                                                                                                                                                                                    |                   |
| Building Details  | <ul> <li>4th Floor – Suite 400: 5,096 SF<br/>Suite 401: 2891 SF<br/>Suite 402: 1,508 SF<br/>Suite 403: 317 SF<br/>Suite 405: 212 SF</li> <li>3rd Floor – Suite 306 &amp; 307: 835 SF</li> <li>2nd Floor – Suite 202: 912 SF<br/>Suite 205: 1,681 SF</li> <li>Basement – Suite B2: 613 SF<br/>Suite B3: 1,392 SF</li> </ul> | PROPERTY OVERVIEW |
| Gross Rental Rate | \$35 PSF/YR                                                                                                                                                                                                                                                                                                                | <b>DER</b>        |
| Term              | 1 to 5 Years                                                                                                                                                                                                                                                                                                               | <b>N</b>          |
| Possession        | Immediate                                                                                                                                                                                                                                                                                                                  | d<br>d            |
| FEATURES          |                                                                                                                                                                                                                                                                                                                            | $+ \uparrow$      |