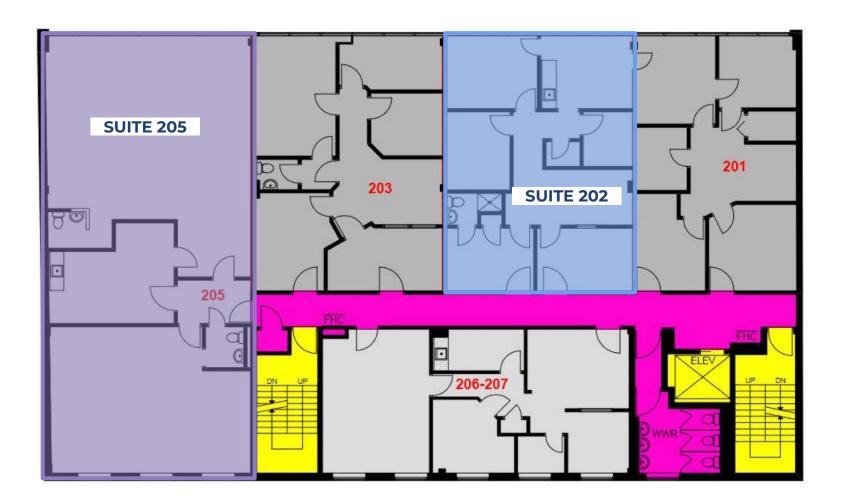

# **2ND FLOOR**

6

## OFFICE SPACE FOR LEASE 745 DANFORTH AVE TORONTO, ON

| DETAILS           |                                                                                                                                                                                                                                                                                                                            |                   |
|-------------------|----------------------------------------------------------------------------------------------------------------------------------------------------------------------------------------------------------------------------------------------------------------------------------------------------------------------------|-------------------|
| Location          | Located on Broadview Avenue, just east of Pape Avenue, 5 minute walk to Pape Subway Station. <u>Click Here for Map.</u>                                                                                                                                                                                                    |                   |
| Building Details  | <ul> <li>4th Floor – Suite 400: 5,096 SF<br/>Suite 401: 2891 SF<br/>Suite 402: 1,508 SF<br/>Suite 403: 317 SF<br/>Suite 405: 212 SF</li> <li>3rd Floor – Suite 306 &amp; 307: 835 SF</li> <li>2nd Floor – Suite 202: 912 SF<br/>Suite 205: 1,681 SF</li> <li>Basement – Suite B2: 613 SF<br/>Suite B3: 1,392 SF</li> </ul> | PROPERTY OVERVIEW |
| Gross Rental Rate | \$35 PSF/YR                                                                                                                                                                                                                                                                                                                | <b>DER</b>        |
| Term              | 1 to 5 Years                                                                                                                                                                                                                                                                                                               | <b>N</b>          |
| Possession        | Immediate                                                                                                                                                                                                                                                                                                                  | d<br>d            |
| FEATURES          |                                                                                                                                                                                                                                                                                                                            | $+ \uparrow$      |