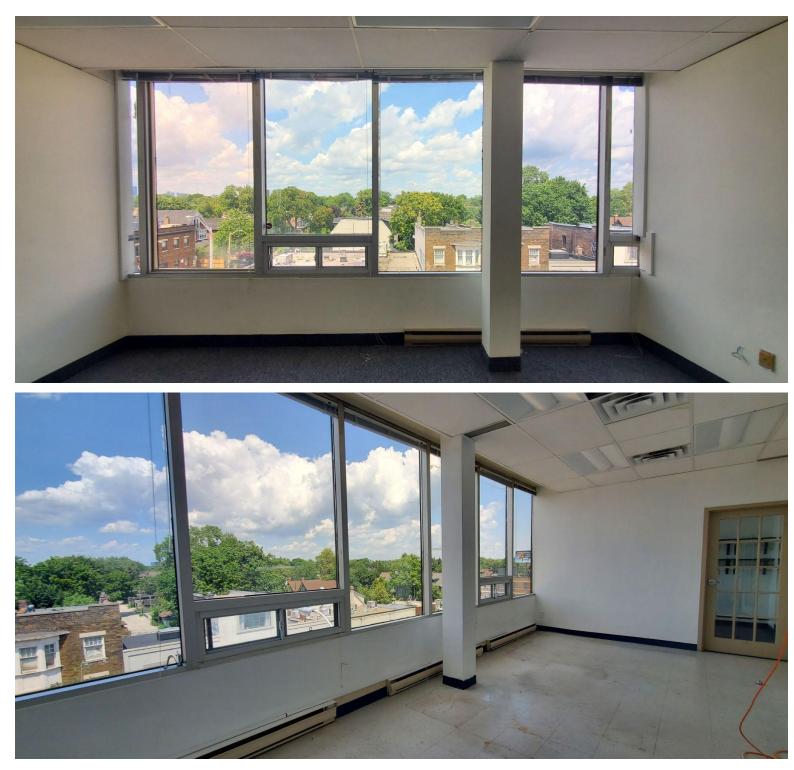

|
| Gross Rental Rate       | 4th Floor - \$35.00 PSF/YR<br>Basement - \$25.00 PSF/YR Semi-Gross<br>B5-1 - \$750/Month<br>B5-2 - \$650/Month            |
| Term                    | 1 to 5 Years                                                                                                              |
| Possession              | Immediate                                                                                                                 |
| FEATURES                |                                                                                                                           |

- Limited parking available on site
- Passenger elevator on site
- Office/medical suites
- Steps away from Pape station (Bloor line)

745 DANFORTH AVENUE | FOR LEASE



### 745 DANFORTH AVENUE | FOR LEASE



PHOTOS





## **4TH FLOOR**



FLOOR PLANS



### 745 DANFORTH AVENUE | FOR LEASE



# BASEMENT



745 DANFORTH AVENUE | FOR LEASE

FLOOR PLANS





#### TIM NOVAK

Senior Vice President, Sales Representative 416.703.6621 x 246 tim.novak@metcomrealty.com

#### 150 BEVERLEY STREET, UNIT 1

TORONTO, ON | M5T 1Y5

416.703.6621

#### WWW.METCOMREALTY.COM

The information contained herein has been gathered from sources deemed reliable. However, Metropolitan Commercial Realty Inc., Brokerage, its agents, or employees make no representations or warranties on the accuracy of said information. Prospective tenants and their agents are advised to independently verify any information provided herein. Metropolitan Commercial Realty Inc., Brokerage