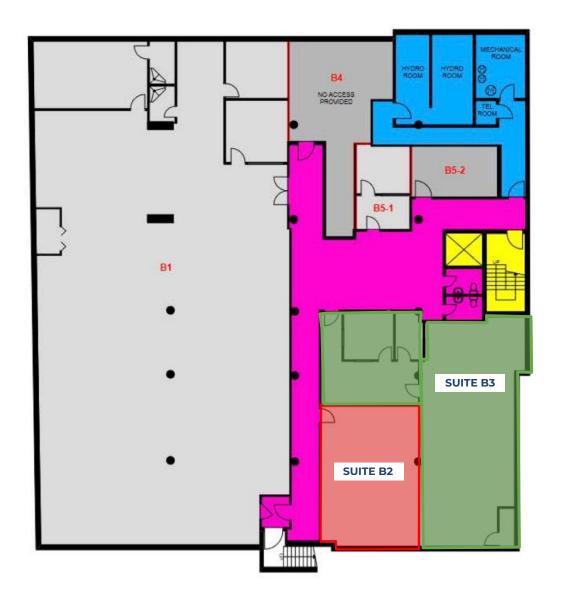

h<br>B5-2 - \$650/Month            |
| Term                    | 1 to 5 Years                                                                                                              |
| Possession              | Immediate                                                                                                                 |
| FEATURES                |                                                                                                                           |

- Limited parking available on site
- Passenger elevator on site
- Office/medical suites
- Steps away from Pape station (Bloor line)

745 DANFORTH AVENUE | FOR LEASE



### 745 DANFORTH AVENUE | FOR LEASE



PHOTOS





## **4TH FLOOR**



FLOOR PLANS



### 745 DANFORTH AVENUE | FOR LEASE



# BASEMENT



745 DANFORTH AVENUE | FOR LEASE

FLOOR PLANS





#### TIM NOVAK

Senior Vice President, Sales Representative 416.703.6621 x 246 tim.novak@metcomrealty.com

#### 150 BEVERLEY STREET, UNIT 1

TORONTO, ON | M5T 1Y5

416.703.6621

#### WWW.METCOMREALTY.COM

The information contained herein has been gathered from sources deemed reliable. However, Metropolitan Commercial Realty Inc., Brokerage, its agents, or employees make no representations or warranties on the accuracy of said information. Prospective tenants and their agents are advised to independently verify any information provided herein. Metropolitan Commercial Realty Inc., Brokerage