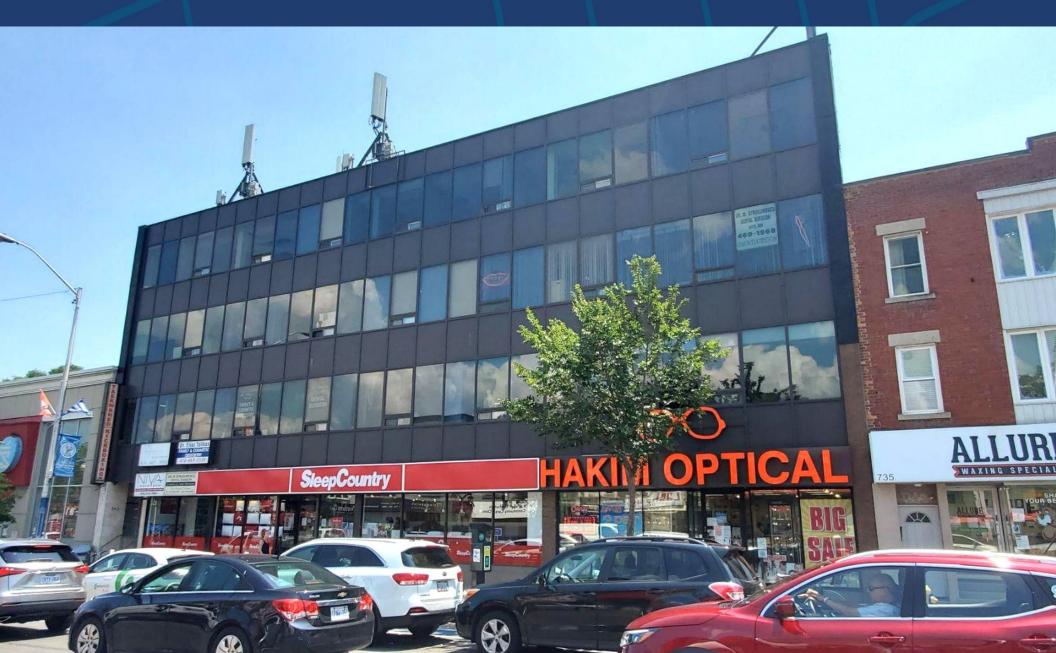

## OFFICE/MEDICAL SPACE FOR LEASE 745 DANFORTH AVE TORONTO, ON

| Location                | Located on Broadview Avenue, just east of Pape Avenue, 5 minute<br>walk to Pape Subway Station. <u>Click Here for Map</u> |
|-------------------------|---------------------------------------------------------------------------------------------------------------------------|
| <b>Building Details</b> | <b>4th Floor –</b> Suite 405: 212 SF                                                                                      |
|                         | Basement – Suite B2: 613 SF   Suite B3: 1,392 SF   Suite B5-1: 300 SF   Suite B5-2: 250 SF                                |
|                         | *B3 and B2 can be combined for 2,005 SF                                                                                   |
| Gross Rental Rate       | 4th Floor - \$35.00 PSF/YR<br>Basement - \$25.00 PSF/YR Semi-Gross<br>B5-1 - \$750/Month<br>B5-2 - \$650/Month            |
| Term                    | 1 to 5 Years                                                                                                              |
| Possession              | Immediate                                                                                                                 |
| FEATURES                |                                                                                                                           |

- Limited parking available on site
- Passenger elevator on site
- Office/medical suites
- Steps away from Pape station (Bloor line)

745 DANFORTH AVENUE | FOR LEASE