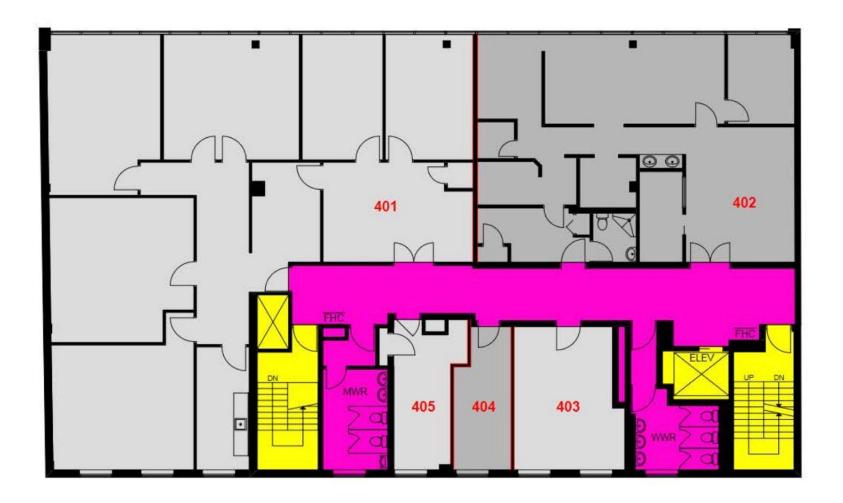

PSF/YR<br>Basement - \$25.00 PSF/YR Semi-Gross<br>B5-1 - \$750/Month<br>B5-2 - \$650/Month            |
| Term                    | 1 to 5 Years                                                                                                              |
| Possession              | Immediate                                                                                                                 |
| FEATURES                |                                                                                                                           |

- Limited parking available on site
- Passenger elevator on site
- Office/medical suites
- Steps away from Pape station (Bloor line)

745 DANFORTH AVENUE | FOR LEASE



### 745 DANFORTH AVENUE | FOR LEASE



PHOTOS





## **4TH FLOOR**



FLOOR PLANS



### 745 DANFORTH AVENUE | FOR LEASE



# BASEMENT



745 DANFORTH AVENUE | FOR LEASE

FLOOR PLANS





#### TIM NOVAK

Senior Vice President, Sales Representative 416.703.6621 x 246 tim.novak@metcomrealty.com

#### 150 BEVERLEY STREET, UNIT 1

TORONTO, ON | M5T 1Y5

416.703.6621

#### WWW.METCOMREALTY.COM

The information contained herein has been gathered from sources deemed reliable. However, Metropolitan Commercial Realty Inc., Brokerage, its agents, or employees make no representations or warranties on the accuracy of said information. Prospective tenants and their agents are advised to independently verify any information provided herein. Metropolitan Commercial Realty Inc., Brokerage