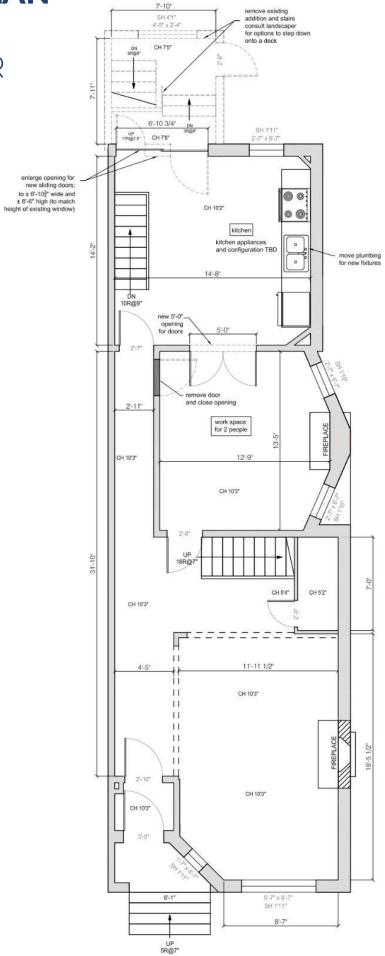

Hydro + Gas                                    |
| TERM             | 3 to 5 Years                                                    |
| POSSESSION       | January 2022                                                    |
| PARKING          | 6 Parking Spaces Available                                      |
|                  |                                                                 |

# CONNECTIVITY

GOOGLE MAPS



#### TRANSIT SCORE OF 95

- 2 minute walk to major TTC stops by Bathurst St. and Dundas St. W
- 5 minute walk to major TTC stops by Bathurst St. and College St.

#### WALK SCORE OF **96**

- Located conveniently within a plethora of restaurants and stores.
- Steps from Alexandra Park and the Toronto Western Hospital.





#### **FLOOR PLAN**

### **1ST FLOOR** 980 SF



7'-10"



#### **FLOOR PLAN**

2ND FLOOR 980 SF





### FLOOR PLAN

3RD FLOOR 686 SF





## **INTERIOR PHOTOS**







## **INTERIOR PHOTOS**







### PHOTOS







# 380 BATHURST ST





MING ZEE\*\* Principal, Broker of Record 416.703.6621 x222 ming.zee@metcomrealty.com

#### PAUL KOTYK\*\*

Senior Associate, Broker 416.703.6621 x245 paul.kotyk@metcomrealty.com

626 King St West | Suite 302

Toronto, ON | M5V1M7

416.703.6621

#### www.metcomrealty.com

The information contained herein has been gathered from sources deemed reliable. However, Metropolitan Commercial Realty Inc. Brokerage, its agents, or employees make no representations or warranties on the accuracy of said information. Prospective tenants and their agents are advised to independently verify any information provided