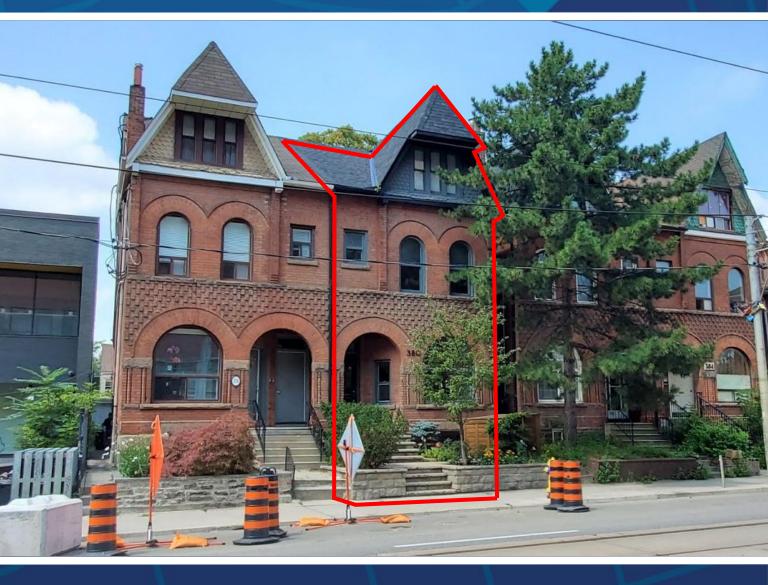

#### OFFICE LEASE: PROPERTY DETAILS

**380 Bathurst Street** is a full building, professional office option conveniently located in downtown Toronto. The building is of the Victorian Era, still maintaining unique characteristics and much of its old world charm.

The building is made up of a private kitchenette, seven unique work areas, three washrooms, two outdoor patio areas, and onsite parking for up to six cars, plus a large useable basement.

The seven separate work areas can be shared or used individually based on individual staff requirements.

Excellent for a variety of professional office uses.

| LOCATION         | Bathurst Street, between Dundas Street West and College Street. |
|------------------|-----------------------------------------------------------------|
| BUILDING DETAILS | Total of 3,636 SF                                               |
|                  | 1st Floor - 980 SF                                              |
|                  | 2nd Floor - 980 SF                                              |
|                  | 3rd Floor - 686 SF                                              |
|                  | Basement - 980 SF                                               |
| RENTAL RATE      | \$32.00 PSF/YR Net                                              |
| ADDITIONAL RENT  | \$10.00 T.M.I. + Hydro + Gas                                    |
| TERM             | 3 to 5 Years                                                    |
| POSSESSION       | January 2022                                                    |
| PARKING          | 6 Parking Spaces Available                                      |
|                  |                                                                 |