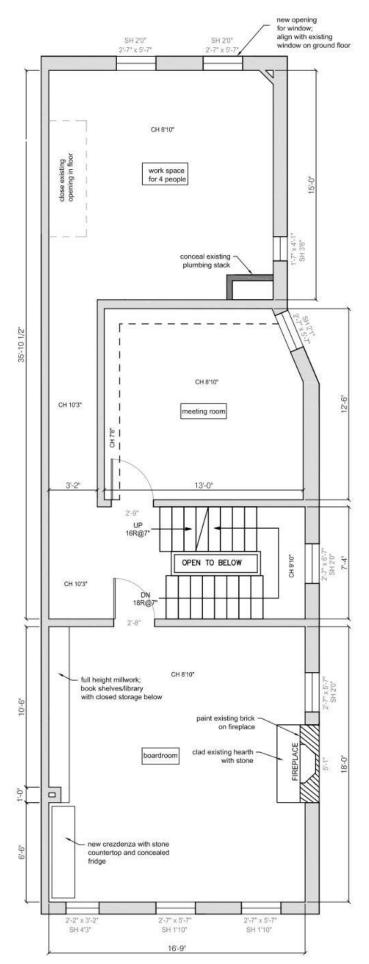

#### **FLOOR PLAN**

2ND FLOOR 980 SF

The building is made up of a private kitchenette, seven unique work areas, three washrooms, two outdoor patio areas, and onsite parking for up to six cars, plus a large useable basement.

The seven separate work areas can be shared or used individually based on individual staff requirements.