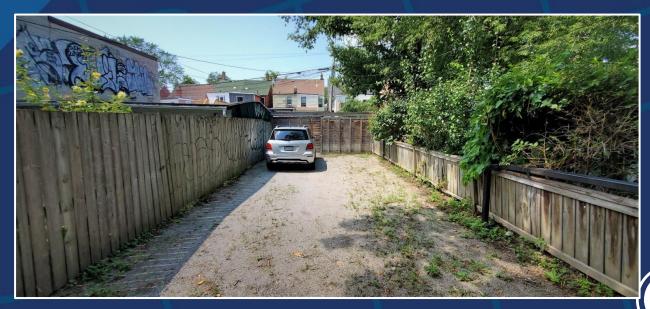

The building is made up of a private kitchenette, seven unique work areas, three washrooms, two outdoor patio areas, and onsite parking for up to six cars, plus a large useable basement.

The seven separate work areas can be shared or used individually based on individual staff requirements.

Excellent for a variety of professional office uses.

| LOCATION         | Bathurst Street, between Dundas Street West and College Street. |
|------------------|-----------------------------------------------------------------|
| BUILDING DETAILS | Total of 3,636 SF                                               |
|                  | 1st Floor - 980 SF                                              |
|                  | 2nd Floor - 980 SF                                              |
|                  | 3rd Floor - 686 SF                                              |
|                  | Basement - 980 SF                                               |
| RENTAL RATE      | \$32.00 PSF/YR Net                                              |
| ADDITIONAL RENT  | \$10.00 T.M.I. + Hydro + Gas                                    |
| TERM             | 3 to 5 Years                                                    |
| POSSESSION       | January 2022                                                    |
| PARKING          | 6 Parking Spaces Available                                      |
|                  |                                                                 |