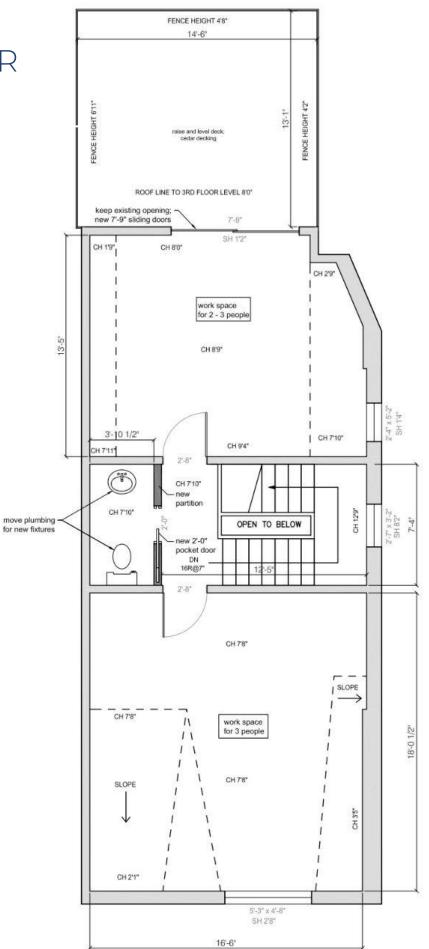

### FLOOR PLAN

3RD FLOOR 686 SF

The building is made up of a private kitchenette, seven unique work areas, three washrooms, two outdoor patio areas, and onsite parking for up to six cars, plus a large useable basement.

The seven separate work areas can be shared or used individually based on individual staff requirements.