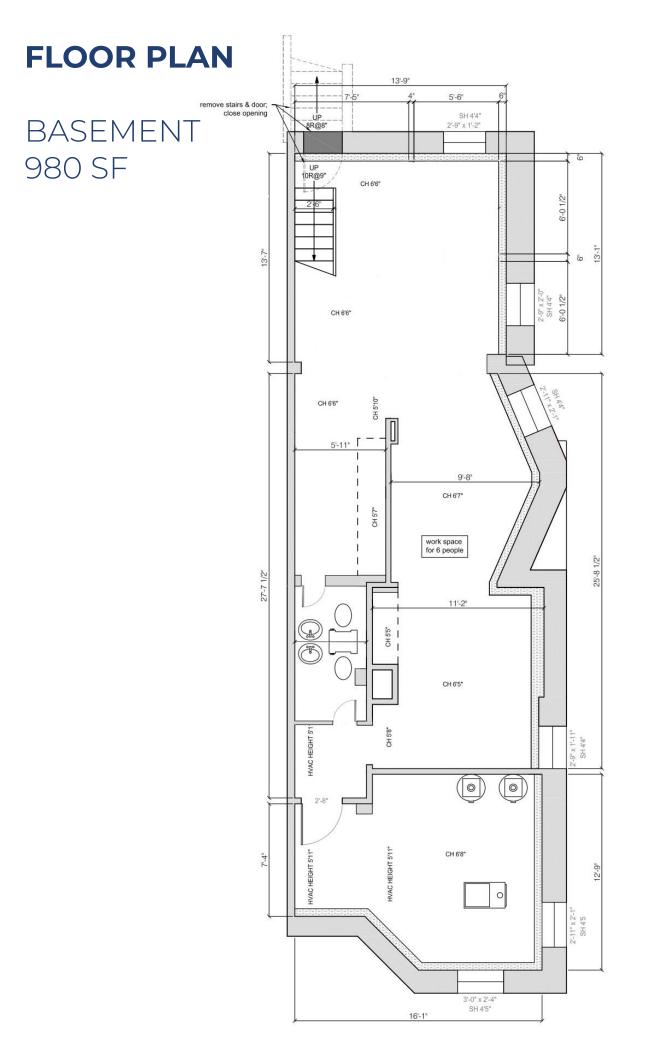

### **1ST FLOOR** 980 SF

7'-10"

The building is made up of a private kitchenette, seven unique work areas, three washrooms, two outdoor patio areas, and onsite parking for up to six cars, plus a large useable basement.

The seven separate work areas can be shared or used individually based on individual staff requirements.