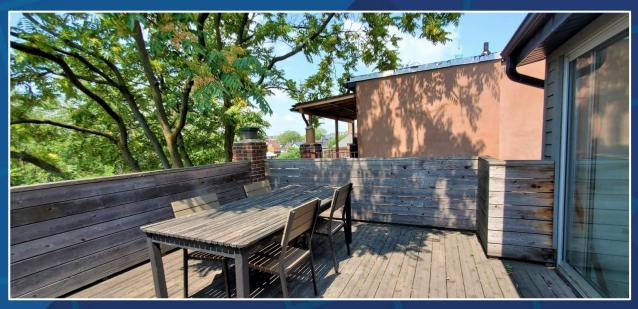

The building is made up of a private kitchenette, seven unique work areas, three washrooms, two outdoor patio areas, and onsite parking for up to six cars, plus a large useable basement.

The seven separate work areas can be shared or used individually based on individual staff requirements.

## **INTERIOR PHOTOS**

### PHOTOS