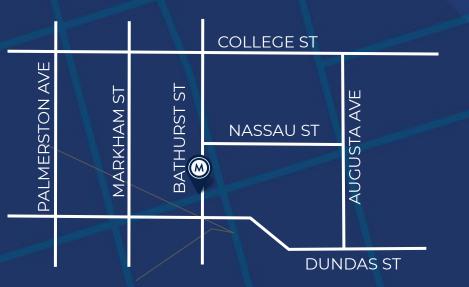

# CONNECTIVITY

GOOGLE MAPS

#### TRANSIT SCORE OF 95

- 2 minute walk to major TTC stops by Bathurst St. and Dundas St. W
- 5 minute walk to major TTC stops by Bathurst St. and College St.

#### WALK SCORE OF **96**

- Located conveniently within a plethora of restaurants and stores.
- Steps from Alexandra Park and the Toronto Western Hospital.