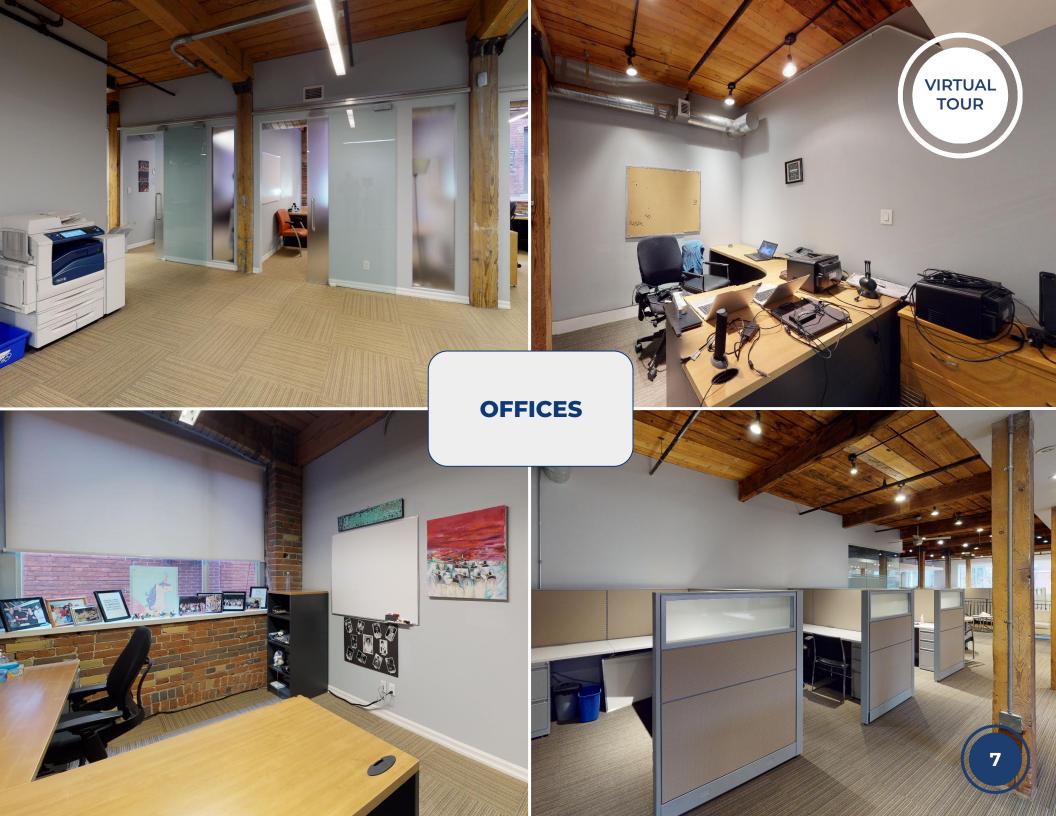

#### **FEATURES**

- Stunning turnkey modern brick and beam office space contiguous over 2 levels. Divisible for Single Floor 5,250 SF.
- Numerous private offices with glass doors/walls, with several open concept workstation space.
- Large main boardroom/presentation room, 3 large boardrooms and meeting rooms.
- Dynamic large eat-in kitchen area with all existing appliances.
- Washrooms on both levels including one shower.
- All existing furniture available for tenants use.
- Two car parking in laneway included in rent with option for additional spaces.
- Floors can be leased separately.
- Minutes to Gardiner/DVP, 10 minute walk to Yonge Subway, steps to Queen/King streetcar