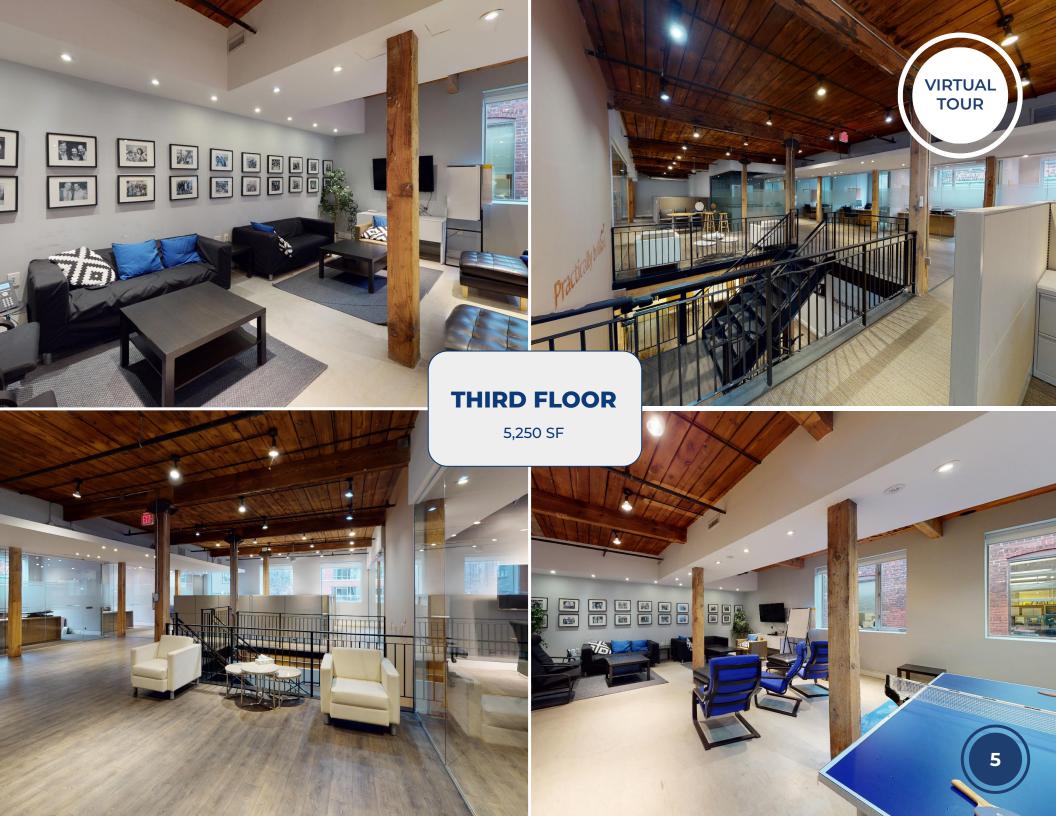

# **FLOOR PLANS**

THIRD FLOOR - 5,250 SF

#### **FEATURES**

- Stunning turnkey modern brick and beam office space contiguous over 2 levels. Divisible for Single Floor 5,250 SF.
- Numerous private offices with glass doors/walls, with several open concept workstation space.
- Large main boardroom/presentation room, 3 large boardrooms and meeting rooms.
- Dynamic large eat-in kitchen area with all existing appliances.
- Washrooms on both levels including one shower.
- All existing furniture available for tenants use.
- Two car parking in laneway included in rent with option for additional spaces.
- Floors can be leased separately.
- Minutes to Gardiner/DVP, 10 minute walk to Yonge Subway, steps to Queen/King streetcar