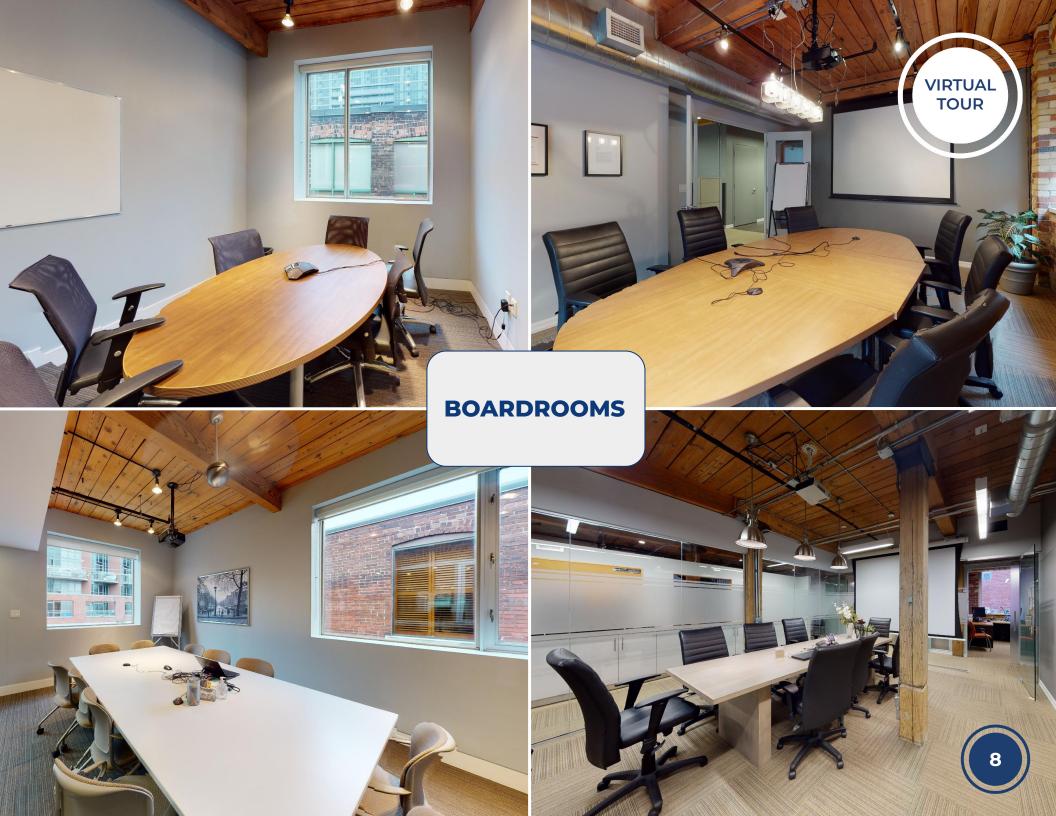

#### **FEATURES**

- Stunning turnkey modern brick and beam office space contiguous over 2 levels. Divisible for Single Floor 5,250 SF.
- Numerous private offices with glass doors/walls, with several open concept workstation space.
- Large main boardroom/presentation room, 3 large boardrooms and meeting rooms.
- Dynamic large eat-in kitchen area with all existing appliances.
- Washrooms on both levels including one shower.
- All existing furniture available for tenants use.
- Two car parking in laneway included in rent with option for additional spaces.
- Floors can be leased separately.
- Minutes to Gardiner/DVP, 10 minute walk to Yonge Subway, steps to Queen/King streetcar