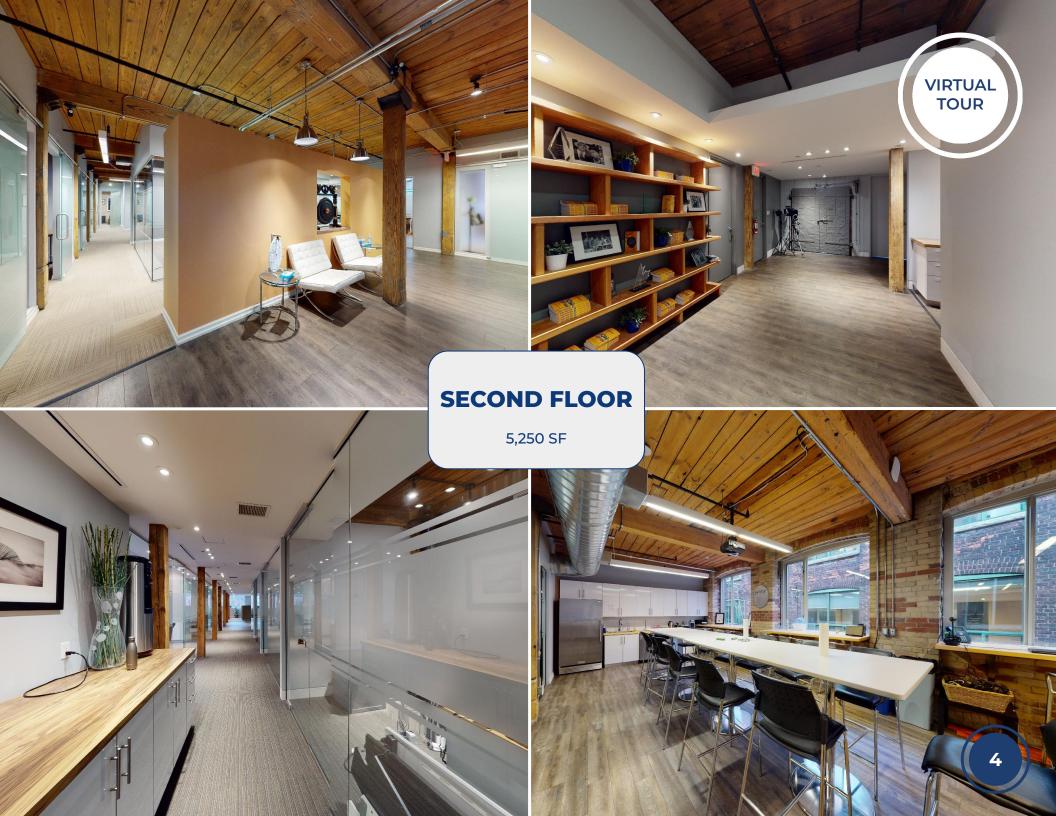

ynamic large eat-in kitchen area with all existing appliances.
- Washrooms on both levels including one shower.
- All existing furniture available for tenants use.
- Two car parking in laneway included in rent with option for additional spaces.
- Floors can be leased separately.
- Minutes to Gardiner/DVP, 10 minute walk to Yonge Subway, steps to Queen/King streetcar





# CONNECTIVITY





## BIKE SCORE OF 98

- → Ample bike storage
- → Multiple Toronto Bike Share stations available





### TRANSIT SCORE OF 100

- → A ten minute walk to Queen subway station
- → Three minute walk to Queen streetcars (301 and 501)





### WALK SCORE OF 95

→ Located in a pedestrian-friendly area within walking distance of downtown amenities, transit, parking, shopping and entertainment

# **AREA MAP**













# **FLOOR PLANS**



SECOND FLOOR - 5,250 SF



# **FLOOR PLANS**



THIRD FLOOR - 5,250 SF





#### **MING ZEE**

President, Broker of Record 416.703.6621 x222 ming.zee@metcomrealty.com

### **STEVEN PHILLIPS**

Sales Representative 416.703.6621 x232 steven.phillips@metcomrealty.com

150 Beverley Street | Suite 1

Toronto, ON | M5T 1Y5

416.703.6621

www.metcomrealty.com