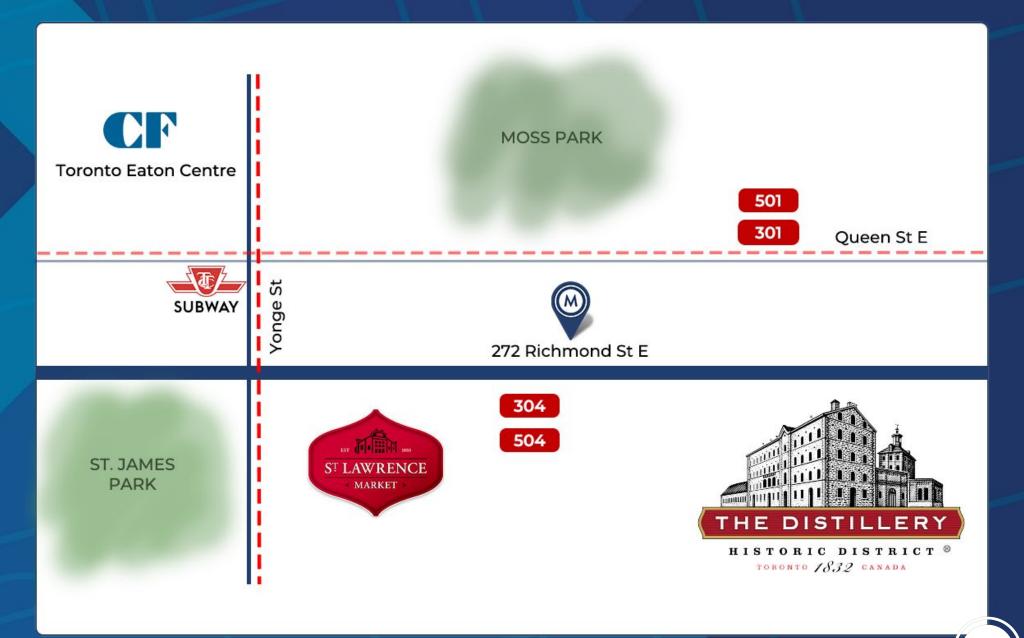

Dynamic large eat-in kitchen area with all existing appliances.
- Washrooms on both levels including one shower.
- All existing furniture available for tenants use.
- Two car parking in laneway included in rent with option for additional spaces.
- Floors can be leased separately.
- Minutes to Gardiner/DVP, 10 minute walk to Yonge Subway, steps to Queen/King streetcar





# CONNECTIVITY





## BIKE SCORE OF 98

- → Ample bike storage
- → Multiple Toronto Bike Share stations available





### TRANSIT SCORE OF 100

- → A ten minute walk to Queen subway station
- → Three minute walk to Queen streetcars (301 and 501)





### WALK SCORE OF 95

→ Located in a pedestrian-friendly area within walking distance of downtown amenities, transit, parking, shopping and entertainment

# **AREA MAP**













# **FLOOR PLANS**



SECOND FLOOR - 5,250 SF



# **FLOOR PLANS**



THIRD FLOOR - 5,250 SF





#### **MING ZEE**

President, Broker of Record 416.703.6621 x222 ming.zee@metcomrealty.com

### **STEVEN PHILLIPS**

Sales Representative 416.703.6621 x232 steven.phillips@metcomrealty.com

150 Beverley Street | Suite 1

Toronto, ON | M5T 1Y5

416.703.6621

www.metcomrealty.com