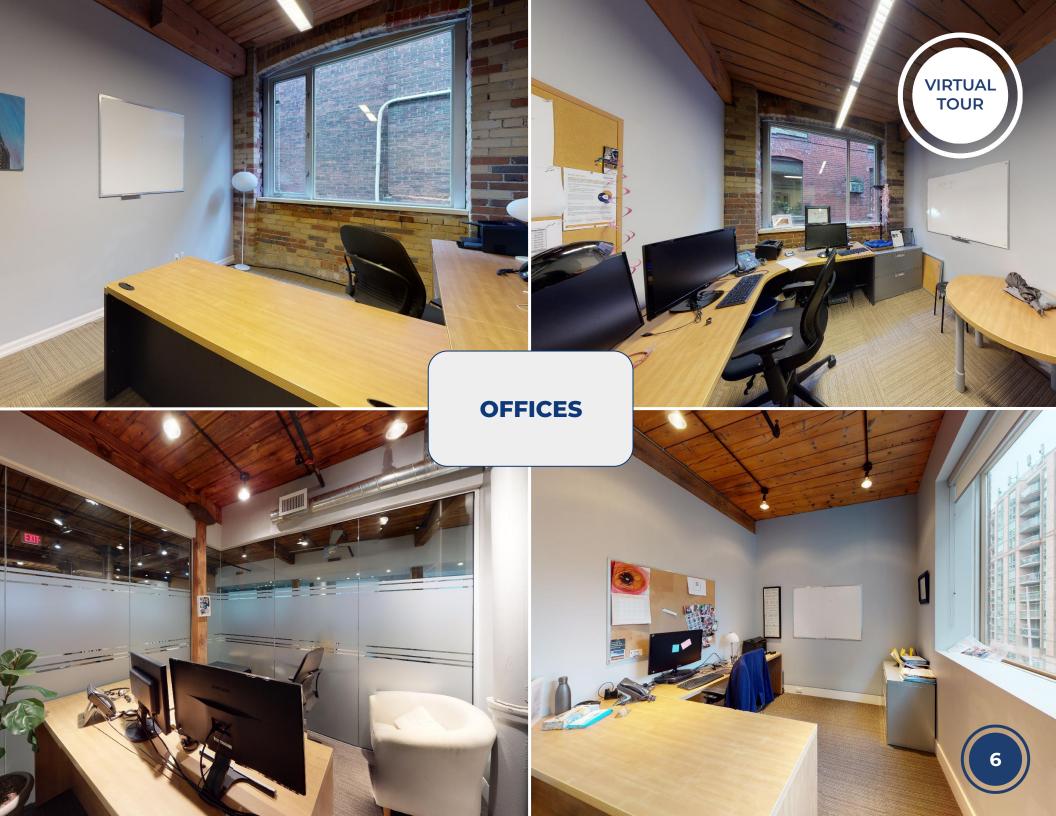

#### **FEATURES**

- Stunning turnkey modern brick and beam office space contiguous over 2 levels. Divisible for Single Floor 5,250 SF.
- Numerous private offices with glass doors/walls, with several open concept workstation space.
- Large main boardroom/presentation room, 3 large boardrooms and meeting rooms.
- Dynamic large eat-in kitchen area with all existing appliances.
- Washrooms on both levels including one shower.
- All existing furniture available for tenants use.
- Two car parking in laneway included in rent with option for additional spaces.
- Floors can be leased separately.
- Minutes to Gardiner/DVP, 10 minute walk to Yonge Subway, steps to Queen/King streetcar