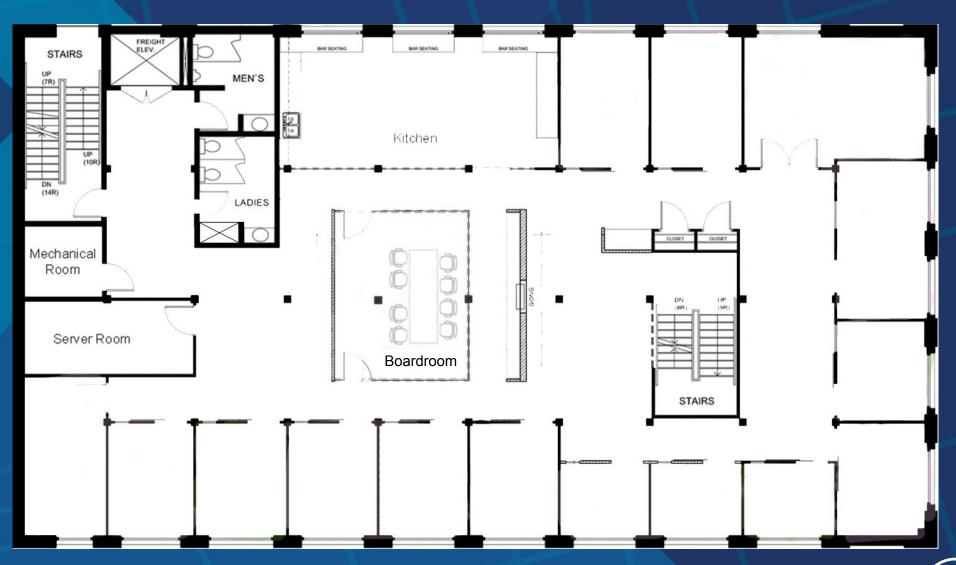

ances.
- Washrooms on both levels including one shower.
- All existing furniture available for tenants use.
- Two car parking in laneway included in rent with option for additional spaces.
- Floors can be leased separately.
- Minutes to Gardiner/DVP, 10 minute walk to Yonge Subway, steps to Queen/King streetcar





# CONNECTIVITY





## BIKE SCORE OF 98

- → Ample bike storage
- → Multiple Toronto Bike Share stations available





### TRANSIT SCORE OF 100

- → A ten minute walk to Queen subway station
- → Three minute walk to Queen streetcars (301 and 501)





### WALK SCORE OF 95

→ Located in a pedestrian-friendly area within walking distance of downtown amenities, transit, parking, shopping and entertainment

# **AREA MAP**













# **FLOOR PLANS**



SECOND FLOOR - 5,250 SF



# **FLOOR PLANS**



THIRD FLOOR - 5,250 SF





#### **MING ZEE**

President, Broker of Record 416.703.6621 x222 ming.zee@metcomrealty.com

### **STEVEN PHILLIPS**

Sales Representative 416.703.6621 x232 steven.phillips@metcomrealty.com

150 Beverley Street | Suite 1

Toronto, ON | M5T 1Y5

416.703.6621

www.metcomrealty.com