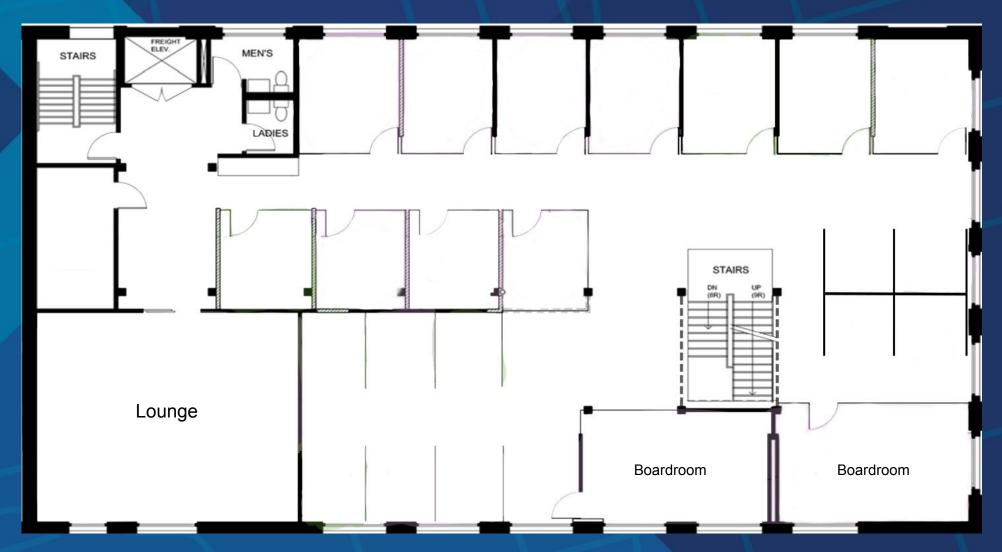

shower.
- All existing furniture available for tenants use.
- Two car parking in laneway included in rent with option for additional spaces.
- Floors can be leased separately.
- Minutes to Gardiner/DVP, 10 minute walk to Yonge Subway, steps to Queen/King streetcar





# CONNECTIVITY





## BIKE SCORE OF 98

- → Ample bike storage
- → Multiple Toronto Bike Share stations available





### TRANSIT SCORE OF 100

- → A ten minute walk to Queen subway station
- → Three minute walk to Queen streetcars (301 and 501)





### WALK SCORE OF 95

→ Located in a pedestrian-friendly area within walking distance of downtown amenities, transit, parking, shopping and entertainment

# **AREA MAP**













# **FLOOR PLANS**



SECOND FLOOR - 5,250 SF



# **FLOOR PLANS**



THIRD FLOOR - 5,250 SF





#### **MING ZEE**

President, Broker of Record 416.703.6621 x222 ming.zee@metcomrealty.com

### **STEVEN PHILLIPS**

Sales Representative 416.703.6621 x232 steven.phillips@metcomrealty.com

150 Beverley Street | Suite 1

Toronto, ON | M5T 1Y5

416.703.6621

www.metcomrealty.com