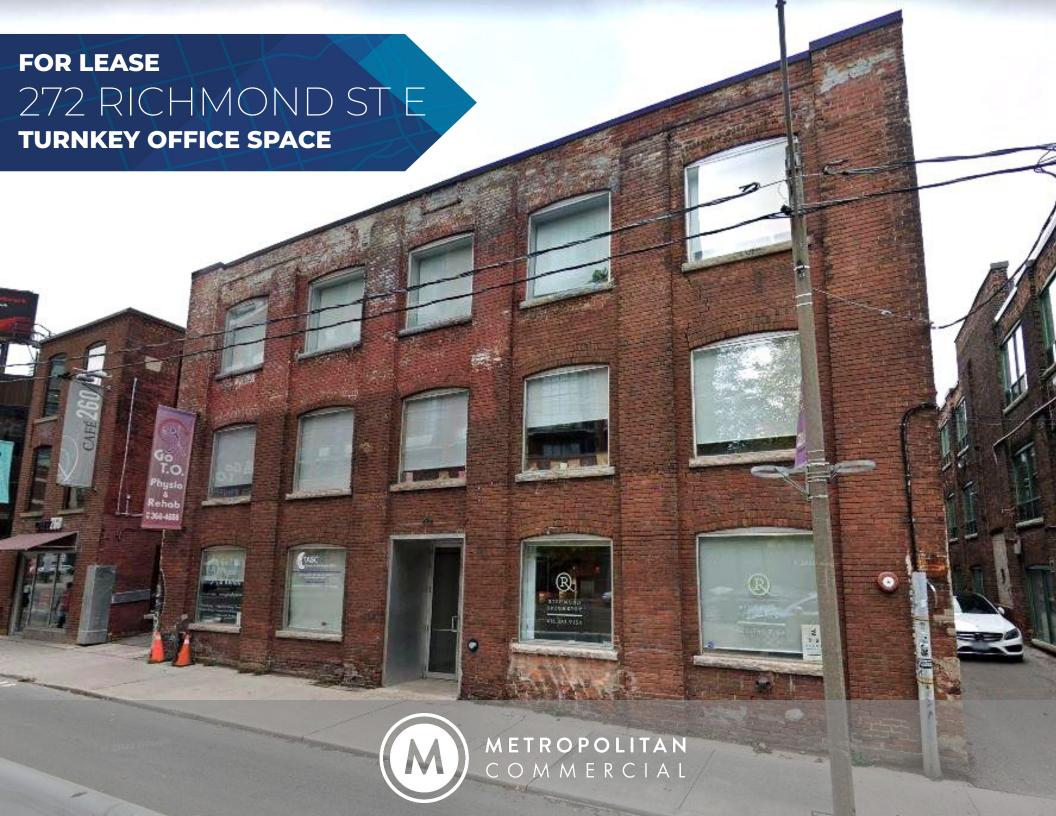

#### DETAILS

**LOCATION** On Richmond Street East, West of Sherbourne Street.

BUILDING DETAILS Second Floor: 5,250 SF Third Floor: 5,250 SF

Total Area: 10.500 SF

**RENTAL RATE**Please Contact Agent to Discuss

#### **FEATURES**

- Stunning turnkey modern brick and beam office space contiguous over 2 levels. Divisible for Single Floor 5,250 SF.
- Numerous private offices with glass doors/walls, with several open concept workstation space.
- Large main boardroom/presentation room, 3 large boardrooms and meeting rooms.
- Dynamic large eat-in kitchen area with all existing appliances.
- Washrooms on both levels including one shower.
- All existing furniture available for tenants use.
- Two car parking in laneway included in rent with option for additional spaces.
- Floors can be leased separately.
- Minutes to Gardiner/DVP, 10 minute walk to Yonge Subway, steps to Queen/King streetcar