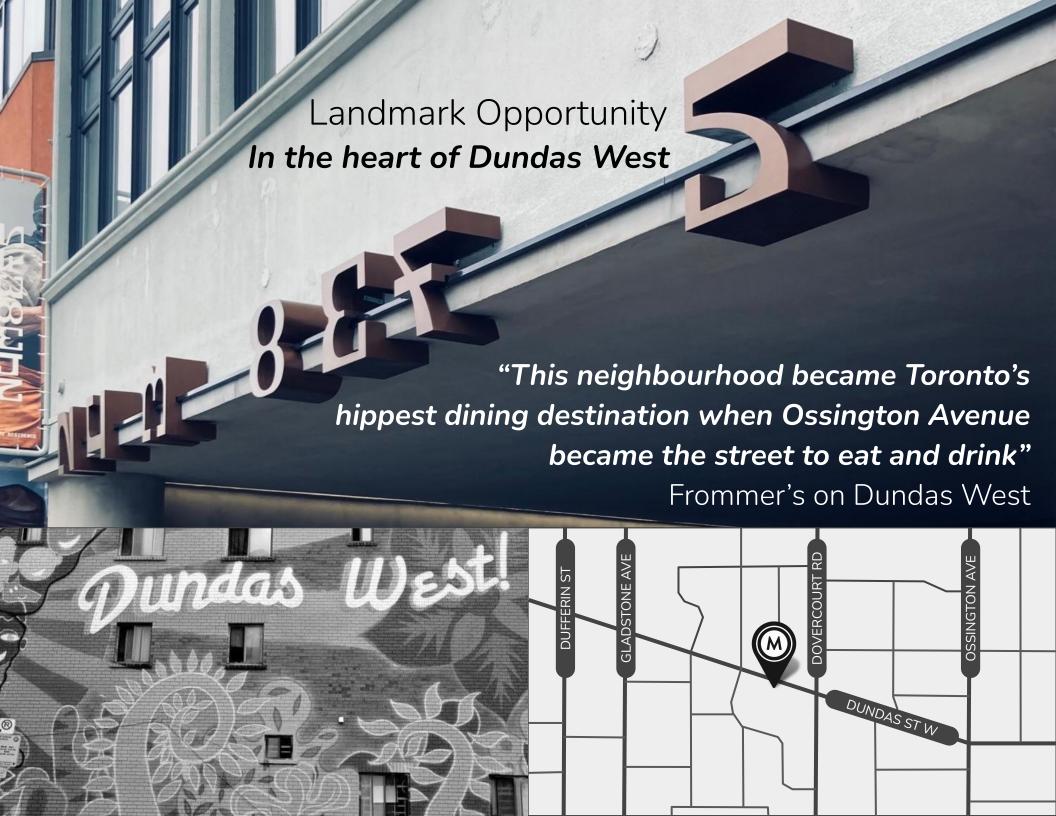

### about the area

A colorful piece of Toronto's mosaic, the area surrounding Ossington and Dundas West in Trinity Bellwoods has become a hub of all things eclectic. For tourists looking to capture the local perspective, this buzzing area might just be the next best thing to hail from Toronto. Mere steps from the lush Trinity Bellwoods Park, the streets surrounding Ossington hide lovely boutiques where bespoke jewelry, home furnishings, tees, and other crafty inspirations are lovingly displayed in minimalist settings.

Retail favorites include Tigers of Sweden, Lost & Found, Melanie Aud, Gravity Pope, as well as the first brick & mortar shop for The Reigning Champ. In between jaunts to the next independent shop, locals can be spotted at Nova Era Bakery, Côte De Boeuf, the first-to-Ontario Mandy's Salads or enjoying a craft ale at the Bellwoods Brewery.

✓ Transit

✓ Dining

✔ Boutique Shops

✓ Trendy

✓ Nightlife

Music