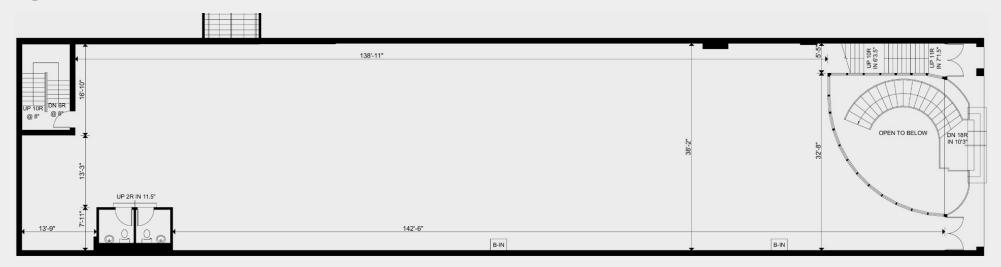

a one-of-a-kind boutique residential buildings



### ground floor

It might be just an idea for now. Maybe you want to launch a business. Maybe you want to turn a hobby into something more. Or maybe you have a creative project to share with the world. Whatever it is, the retail space on the ground floor would create the experience people will talk about.

Ground Floor: 6,149 sq. ft.

**Rent: Contact Listing Agents** 

TMI: \$9.91/SF



### lower floor

Your business just needs the perfect space to become extraordinary. This is the most elegant lower floor space you will ever walk through, the type that makes your customer want to stay longer and visit more frequently.

Lower Floor: 6,015 sq. ft.

Rent: Contact Listing Agents

TMI: \$9.91/SF

## floor plans



## ground floor - 6,149 sf



lower level - 6,015 sf

# current photos









St Francis of Assisi-Separate School DUFFERIN GROVE College Square LITTLE ITALY bul Shannon St 1305 Dundas St W Cadbury Adams -Fred Hamilton Gore St sher St Playground Henderson Ave MANTLER George Ben Park Churchill Ave Mansfield Ave St. Luke Catholic School École élementaire Pierre-Elliot-Harrison St rudeau grape witches MEJURI Dundas St W Cross St Afton Ave Alexander +*4UPERP[[INT*+ Muir Gladstone Public School CÔTE DE BŒUF sundays 1/1/11 >A < Z + H + A > R < Alma Ave Trinity Bellwoods BELLWOODS Park 幸山 aw Junior School 嘭 TIGER REIGNING CHAMP THE DRAKE Crocker Ave gravitypope HOTEL Logie Pi **GLADSTONE WEST QUEEN** Queen St W WEST Shaw Park





#### METROPOLITAN COMMERCIAL REALTY

150 Beverley St | Unit 1 Toronto, ON | M5T 1Y5 416.703.