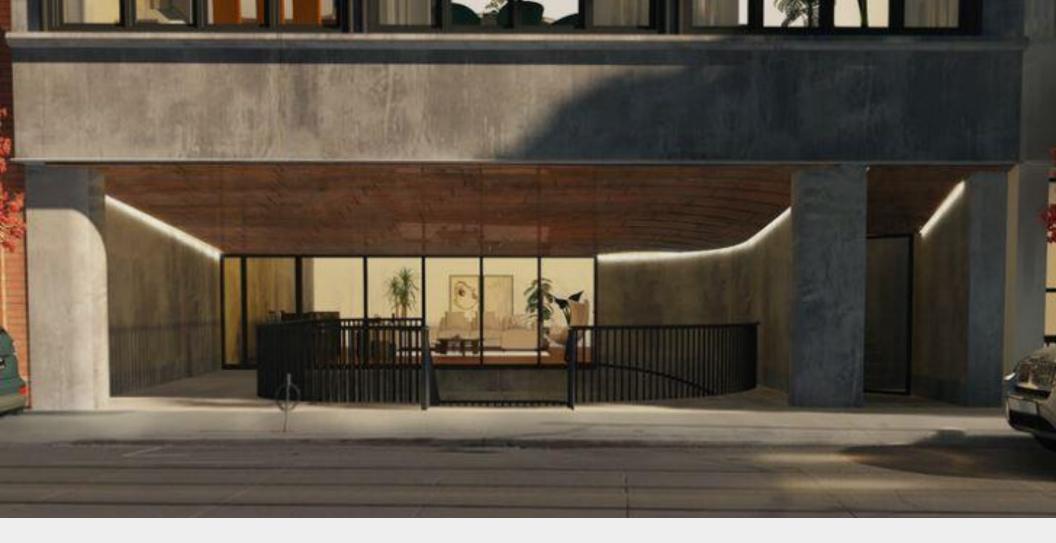

#### **Property Highlights:**

- Prominent Dundas Street West presence with strong signage/branding opportunities
- Complete building being revitalized with significant upgrades
- New floor to ceiling windows at the front of the premises
- Close proximity to Trinity Bellwoods park and Toronto's popular Ossington strip
- Located under a one-of-a-kind boutique residential buildings

### ground floor

It might be just an idea for now. Maybe you want to launch a business. Maybe you want to turn a hobby into something more. Or maybe you have a creative project to share with the world. Whatever it is, the retail space on the ground floor would create the experience people will talk about.

Ground Floor: 6,149 sq. ft.

**Rent: Contact Listing Agents** 

TMI: \$9.91/SF