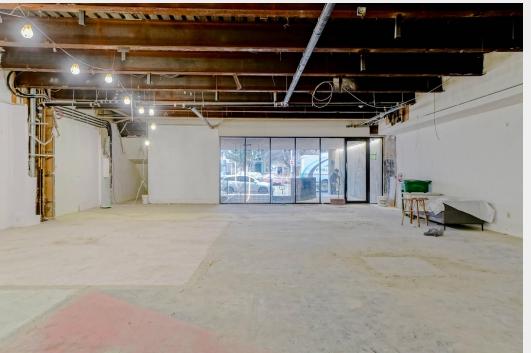

### ground floor

It might be just an idea for now. Maybe you want to launch a business. Maybe you want to turn a hobby into something more. Or maybe you have a creative project to share with the world. Whatever it is, the retail space on the ground floor would create the experience people will talk about.

Ground Floor: 6,149 sq. ft.

**Rent: Contact Listing Agents** 

TMI: \$9.91/SF