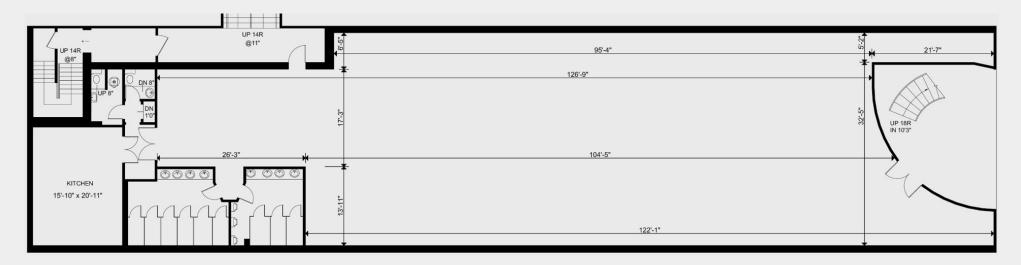

ssington strip
- Located under a one-of-a-kind boutique residential buildings



### ground floor

It might be just an idea for now. Maybe you want to launch a business. Maybe you want to turn a hobby into something more. Or maybe you have a creative project to share with the world. Whatever it is, the retail space on the ground floor would create the experience people will talk about.

Ground Floor: 6,149 sq. ft.

**Rent: Contact Listing Agents** 

TMI: \$9.91/SF



### lower floor

Your business just needs the perfect space to become extraordinary. This is the most elegant lower floor space you will ever walk through, the type that makes your customer want to stay longer and visit more frequently.

Lower Floor: 6,015 sq. ft.

Rent: Contact Listing Agents

TMI: \$9.91/SF

## floor plans



## ground floor - 6,149 sf



lower level - 6,015 sf

# current photos









St Francis of Assisi-Separate School DUFFERIN GROVE College Square LITTLE ITALY bul Shannon St 1305 Dundas St W Cadbury Adams -Fred Hamilton Gore St sher St Playground Henderson Ave MANTLER George Ben Park Churchill Ave Mansfield Ave St. Luke Catholic School École élementaire Pierre-Elliot-Harrison St rudeau grape witches MEJURI Dundas St W Cross St Afton Ave Alexander +*4UPERP[[INT*+ Muir Gladstone Public School CÔTE DE BŒUF sundays 1/1/11 >A < Z + H + A > R < Alma Ave Trinity Bellwoods BELLWOODS Park 幸山 aw Junior School 嘭 TIGER REIGNING CHAMP THE DRAKE Crocker Ave gravitypope HOTEL Logie Pi **GLADSTONE WEST QUEEN** Queen St W WEST Shaw Park





#### METROPOLITAN COMMERCIAL REALTY

150 Beverley St | Unit 1