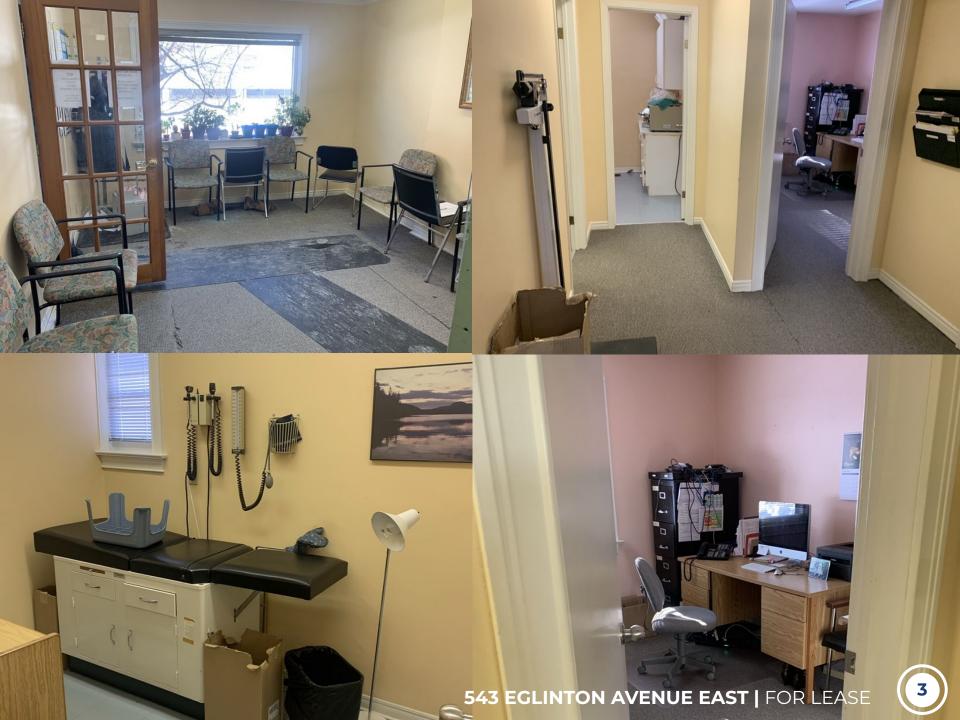

## **FEATURES**

- Fantastic Midtown location, steps from transit and near Bayview Cross Town.
- Spacious, stand alone medical office, could be for other uses: beauty, tech, professional, retail, educational, creative, general office.
- With four nice sized private offices , large and bright reception, storage, useful space.
- Perfect time to move from a larger office building to a clean self-contained easy access building.
- Excellent street presence, foot traffic, and signage.
- Two parking spaces available.