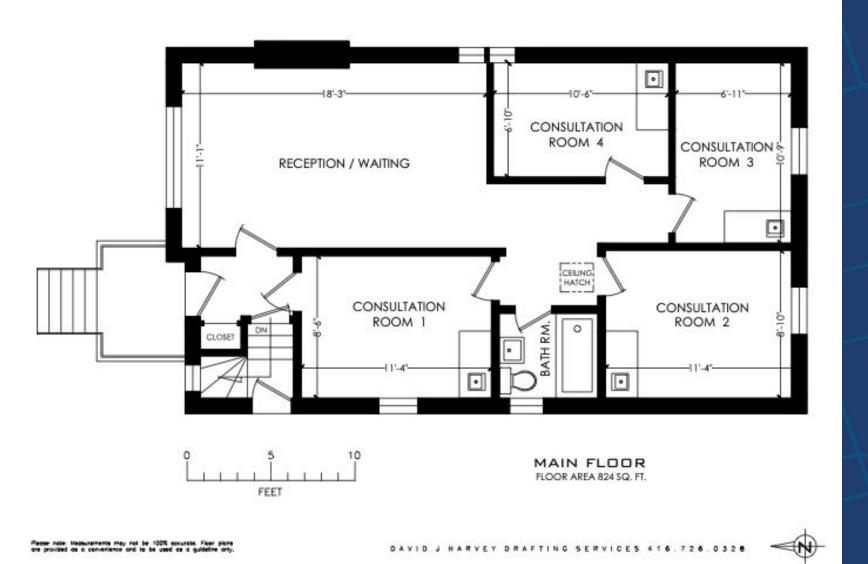

## DETAILS

| LOCATION               | Intersection of Bayview Avenue and Eglinton Avenue East. <u>Click here</u><br>for map |
|------------------------|---------------------------------------------------------------------------------------|
| BUILDING DETAILS       | 824 SF                                                                                |
| SEMI-GROSS RENTAL RATE | \$2,695/month                                                                         |
| ADDITIONAL RENT        | Utilities + HST                                                                       |
| ZONING                 | R(D2*943)                                                                             |
| TERM                   | 3 Years (1 Year Option Available)                                                     |
| POSSESSION             | Immediate                                                                             |
|                        |                                                                                       |

## **FEATURES**

- Fantastic Midtown location, steps from transit and near Bayview Cross Town.
- Spacious, stand alone medical office, could be for other uses: beauty, tech, professional, retail, educational, creative, general office.
- With four nice sized private offices , large and bright reception, storage, useful space.
- Perfect time to move from a larger office building to a clean self-contained easy access building.
- Excellent street presence, foot traffic, and signage.
- Two parking spaces available.