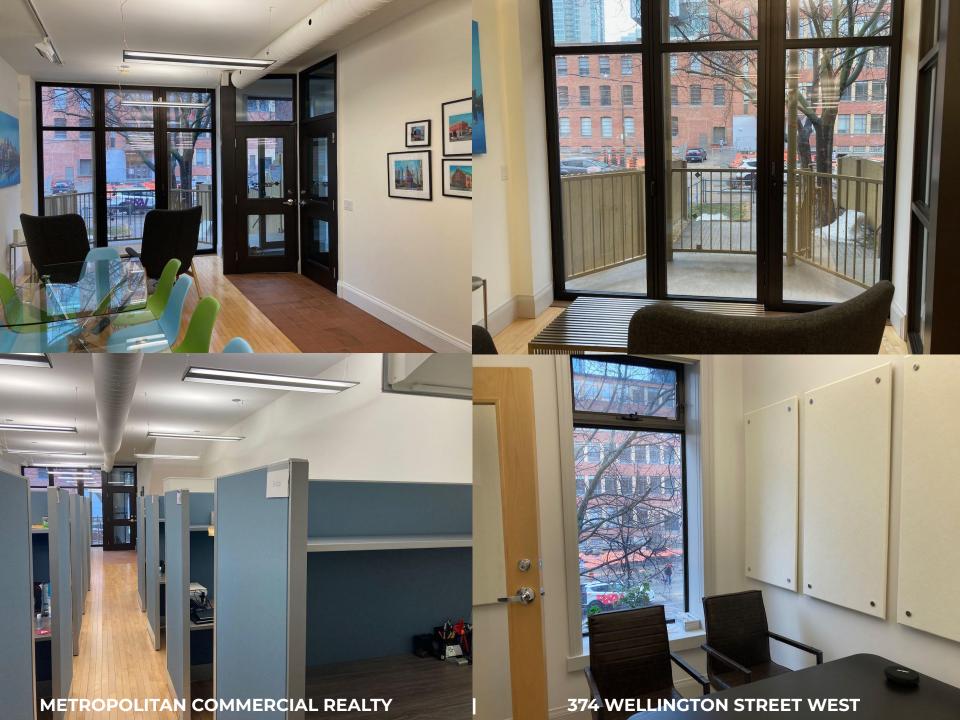

|               |
| POSSESSION             | July 2022                                                             |               |
|                        |                                                                       |               |

### **FEATURES**

- COVID-safe office space with direct street entrance and high-efficiency lighting and HVAC.
- Right next to "The Well" development with all the amenities it will have to offer (The largest urban mixed-use development in Canada).
- Up to two (2) private surface parking spaces available for an extra \$200 per month.
- Very efficient heating/cooling system (electric ground exchange heat pump)



METROPOLITAN COMMERCIAL REALTY | 374 WELLINGTON STREET WEST

## **FLOORPLAN**

## FIRST FLOOR



# **FLOORPLAN**SECOND FLOOR







## KEVIN TUTTLE, BROKER

416.703.6621 x 227

kevin.tuttle@metcomrealty.com

150 BEVERLEY STREET, UNIT 1

TORONTO, ON | M5T 1Y5

416.703.6621

WWW.METCOMREALTY.COM

The information contained herein has been gathered from sources deemed reliable. However, Metropolitan Commercial Realty Inc., Brokerage, its agents, or employees make no representations or warranties on the accuracy of said information. Prospective tenants and their agents are advised to independently verify any information provided herein. Metropolitan Commercial Realty Inc., Brokerage