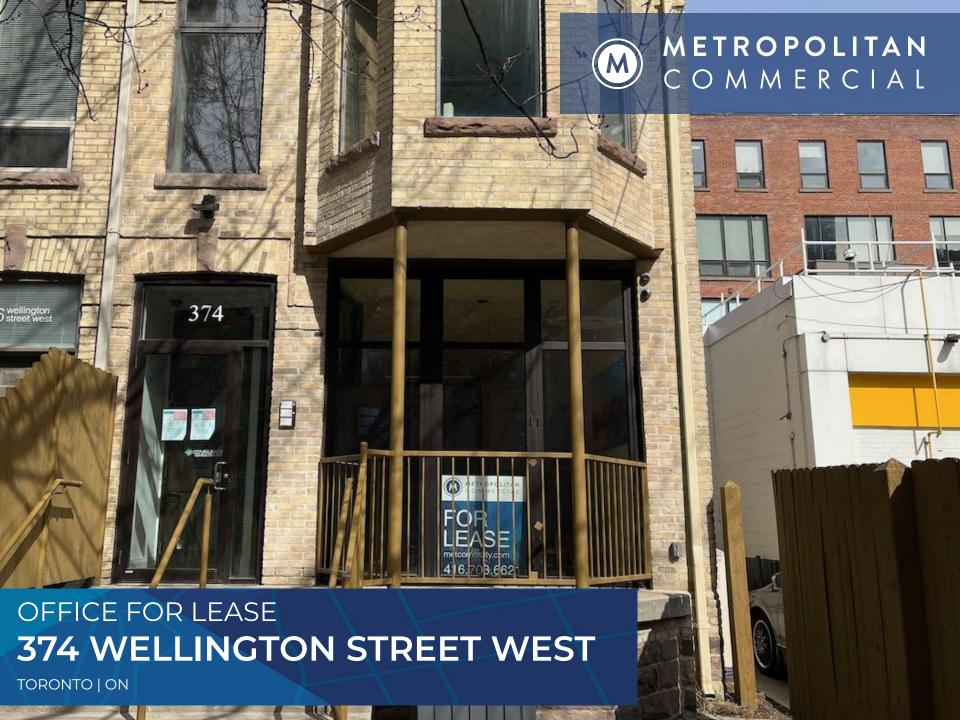

#### **DETAILS**

| LOCATION               | On Wellington Street West, West of Spadina Avenue. Click here for map |               |
|------------------------|-----------------------------------------------------------------------|---------------|
| BUILDING DETAILS       | First floor: 825 SF                                                   | \$3,534/month |
|                        | Second floor: 800 SF                                                  | \$3,644/month |
|                        | Total Divisible Area: 1,625 SF                                        | \$7,178/month |
| SEMI-GROSS RENTAL RATE | \$53.00 PSF                                                           |               |
| ADDITIONAL RENT        | Proportionate share of utilities and security                         |               |
| TERM                   | 1 to 3 Years                                                          |               |
| POSSESSION             | July 2022                                                             |               |
|                        |                                                                       |               |

### **FEATURES**

- COVID-safe office space with direct street entrance and high-efficiency lighting and HVAC.
- Right next to "The Well" development with all the amenities it will have to offer (The largest urban mixed-use development in Canada).
- Up to two (2) private surface parking spaces available for an extra \$200 per month.
- Very efficient heating/cooling system (electric ground exchange heat pump)