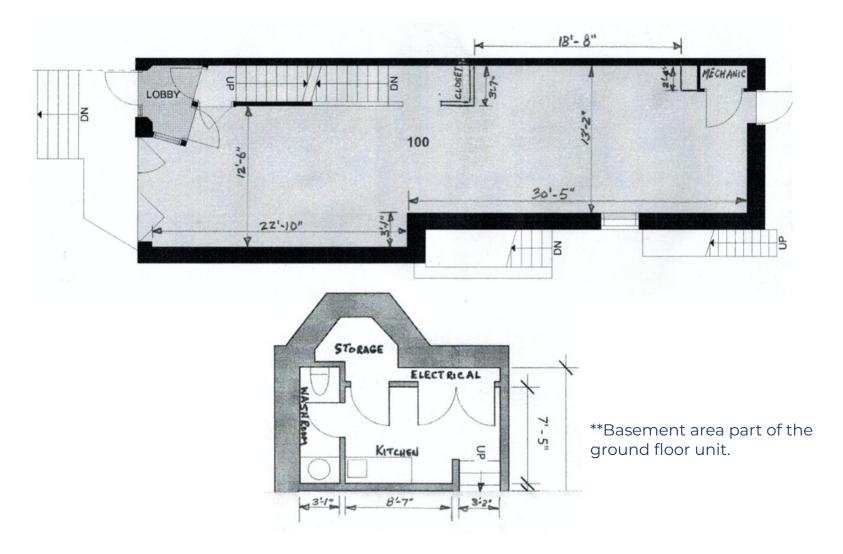

|               |
| POSSESSION             | July 2022                                                             |               |
|                        |                                                                       |               |

### **FEATURES**

- COVID-safe office space with direct street entrance and high-efficiency lighting and HVAC.
- Right next to "The Well" development with all the amenities it will have to offer (The largest urban mixed-use development in Canada).
- Up to two (2) private surface parking spaces available for an extra \$200 per month.
- Very efficient heating/cooling system (electric ground exchange heat pump)



METROPOLITAN COMMERCIAL REALTY | 374 WELLINGTON STREET WEST

## **FLOORPLAN**

## FIRST FLOOR



# **FLOORPLAN**SECOND FLOOR







## KEVIN TUTTLE, BROKER

416.703.6621 x 227

kevin.tuttle@metcomrealty.com

150 BEVERLEY STREET, UNIT 1

TORONTO, ON | M5T 1Y5

416.703.6621

WWW.METCOMREALTY.COM

The information contained herein has been gathered from sources deemed reliable. However, Metropolitan Commercial Realty Inc., Brokerage, its agents, or employees make no representations or warranties on the accuracy of said information. Prospective tenants and their agents are advised to independently verify any information provided herein. Metropolitan Commercial Realty Inc., Brokerage