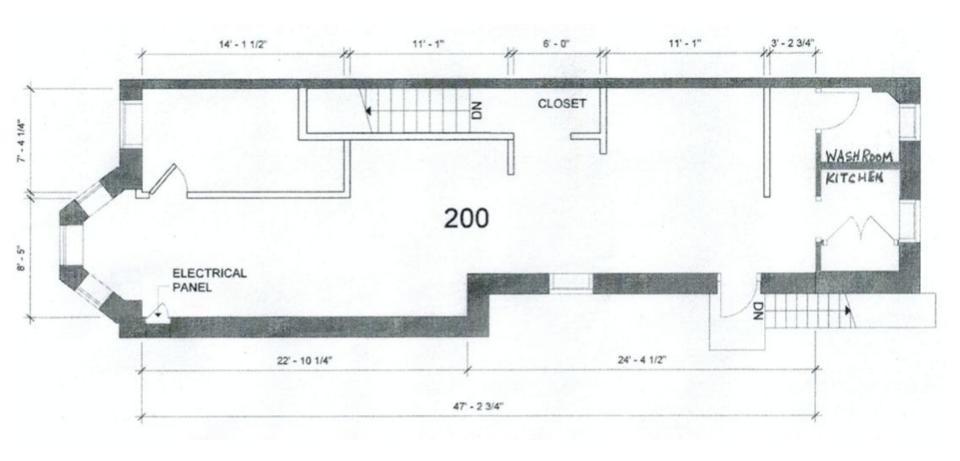

|               |
| POSSESSION             | July 2022                                                             |               |
|                        |                                                                       |               |

### **FEATURES**

- COVID-safe office space with direct street entrance and high-efficiency lighting and HVAC.
- Right next to "The Well" development with all the amenities it will have to offer (The largest urban mixed-use development in Canada).
- Up to two (2) private surface parking spaces available for an extra \$200 per month.
- Very efficient heating/cooling system (electric ground exchange heat pump)



METROPOLITAN COMMERCIAL REALTY | 374 WELLINGTON STREET WEST

## **FLOORPLAN**

## FIRST FLOOR



# **FLOORPLAN**SECOND FLOOR







## KEVIN TUTTLE, BROKER

416.703.6621 x 227

kevin.tuttle@metcomrealty.com

150 BEVERLEY STREET, UNIT 1

TORONTO, ON | M5T 1Y5

416.703.6621

WWW.METCOMREALTY.COM

The information contained herein has been gathered from sources deemed reliable. However, Metropolitan Commercial Realty Inc., Brokerage, its agents, or employees make no representations or warranties on the accuracy of said information. Prospective tenants and their agents are advised to independently verify any information provided herein. Metropolitan Commercial Realty Inc., Brokerage