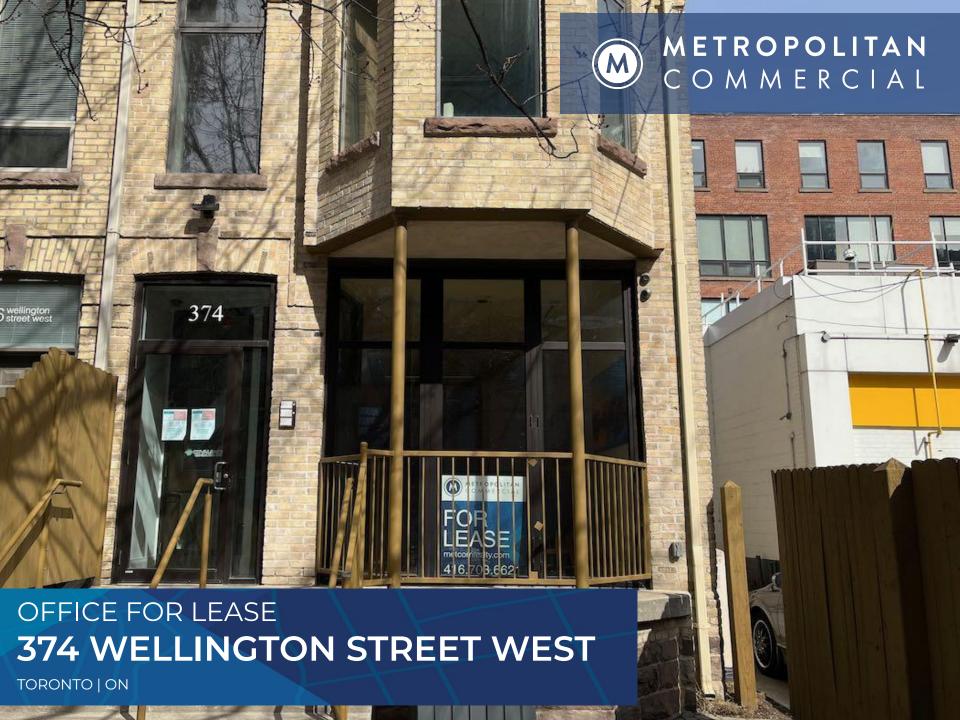

#### **DETAILS**

| LOCATION         | On Wellington Street West, West of Spadina Avenue. <u>Click here for map</u> |                  |
|------------------|------------------------------------------------------------------------------|------------------|
| BUILDING DETAILS | First floor: 820 SF                                                          | \$2,562.50/month |
|                  | Second floor: 800 SF                                                         | \$2,466.67/month |
|                  | Total Divisible Area: 1,620 SF                                               | \$5,029.17/month |
| ADDITIONAL RENT  | Proportionate share of utilities and security                                |                  |
| TERM             | 1 to 3 Years