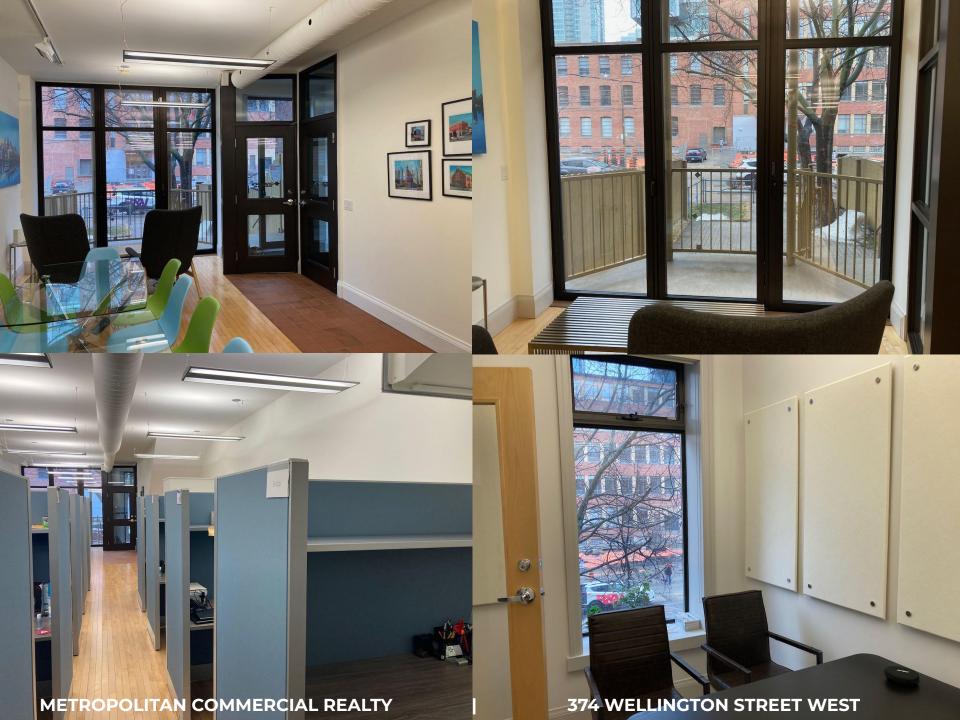

|
| POSSESSION       | Immediate                                                                    |                  |
|                  |                                                                              |                  |

## **FEATURES**

- COVID-safe office space with direct street entrance and high-efficiency lighting and HVAC.
- Right next to "The Well" development with all the amenities it will have to offer (The largest urban mixed-use development in Canada).
- Up to two (2) private surface parking spaces available for an extra \$200 per month.
- Very efficient heating/cooling system (electric ground exchange heat pump)



METROPOLITAN COMMERCIAL REALTY | 374 WELLINGTON STREET WEST

## **FLOORPLAN**

## FIRST FLOOR



# **FLOORPLAN**SECOND FLOOR







### **KEVIN TUTTLE\*\***

416.703.6621 x 227

kevin.tuttle@metcomrealty.com

150 BEVERLEY STREET, UNIT 1

TORONTO, ON | M5T 1Y5

416.703.6621

WWW.METCOMREALTY.COM

Disclaimer: The information contained herein has been provided to Metropolitan Commercial Realty Inc. from sources deemed reliable and correct, however we do not warrant its accuracy or assume any responsibility or liability of any kind whatsoever with respect to the accuracy of the information contained herein. All persons are advised to independently verify the information. The information herein is subject to errors, omissions, change of price, rental or other conditions, prior sale or withdrawal at any time without notice. Metropolitan Commercial Realty Inc., Brokerage. \*Sales Representative \*\*Broker