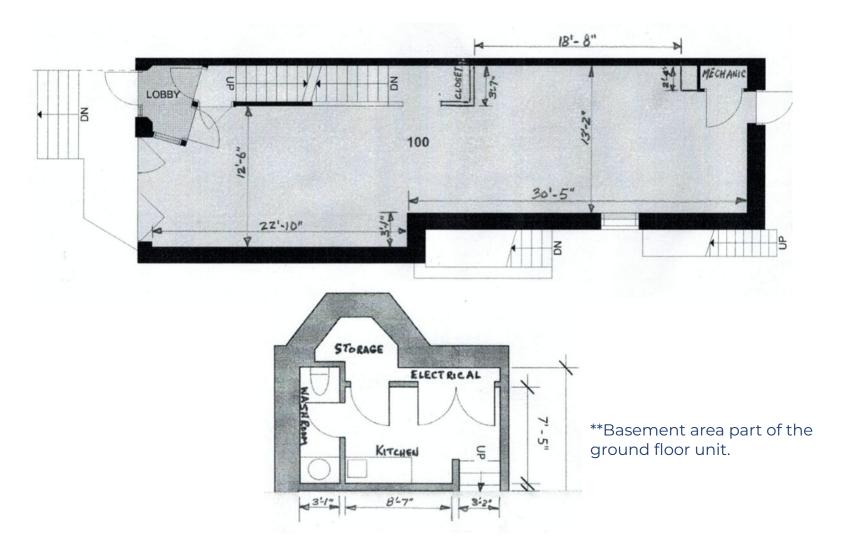

|                  |
| POSSESSION       | Immediate                                                                    |                  |
|                  |                                                                              |                  |

## **FEATURES**

- COVID-safe office space with direct street entrance and high-efficiency lighting and HVAC.
- Right next to "The Well" development with all the amenities it will have to offer (The largest urban mixed-use development in Canada).
- Up to two (2) private surface parking spaces available for an extra \$200 per month.
- Very efficient heating/cooling system (electric ground exchange heat pump)



METROPOLITAN COMMERCIAL REALTY | 374 WELLINGTON STREET WEST

## **FLOORPLAN**

## FIRST FLOOR



# **FLOORPLAN**SECOND FLOOR







### **KEVIN TUTTLE\*\***

416.703.6621 x 227

kevin.tuttle@metcomrealty.com

150 BEVERLEY STREET, UNIT 1

TORONTO, ON | M5T 1Y5

416.703.6621

WWW.METCOMREALTY.COM

Disclaimer: The information contained herein has been provided to Metropolitan Commercial Realty Inc. from sources deemed reliable and correct, however we do not warrant its accuracy or assume any responsibility or liability of any kind whatsoever with respect to the accuracy of the information contained herein. All persons are advised to independently verify the information. The information herein is subject to errors, omissions, change of price, rental or other conditions, prior sale or withdrawal at any time without notice. Metropolitan Commercial Realty Inc., Brokerage. \*Sales Represent