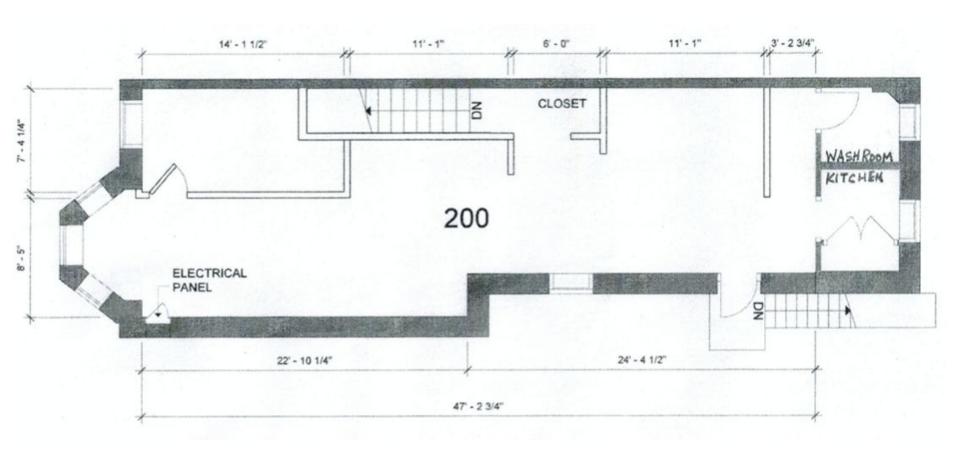

|                  |
| POSSESSION       | Immediate                                                                    |                  |
|                  |                                                                              |                  |

## **FEATURES**

- COVID-safe office space with direct street entrance and high-efficiency lighting and HVAC.
- Right next to "The Well" development with all the amenities it will have to offer (The largest urban mixed-use development in Canada).
- Up to two (2) private surface parking spaces available for an extra \$200 per month.
- Very efficient heating/cooling system (electric ground exchange heat pump)



METROPOLITAN COMMERCIAL REALTY | 374 WELLINGTON STREET WEST

## **FLOORPLAN**

## FIRST FLOOR



# **FLOORPLAN**SECOND FLOOR







### **KEVIN TUTTLE\*\***

416.703.6621 x 227

kevin.tuttle@metcomrealty.com

150 BEVERLEY STREET, UNIT 1

TORONTO, ON | M5T 1Y5

416.703.6621

WWW.METCOMREALTY.COM

Disclaimer: The information contained herein has been provided to Metropolitan Commercial Realty Inc. from sources deemed reliable and correct, however we do not warrant its accuracy or assume any responsibility or liability of any kind whatsoever with respect to the accuracy of the information contained herein. All persons are advised to independently verify the information. The information herein is subject to errors, omissions, change of price, rental or other conditions, prior sale or withdrawal at any time without notice. Metropolitan Commercial Realty Inc., Brokerage. \*Sales Representative \*\*Broker