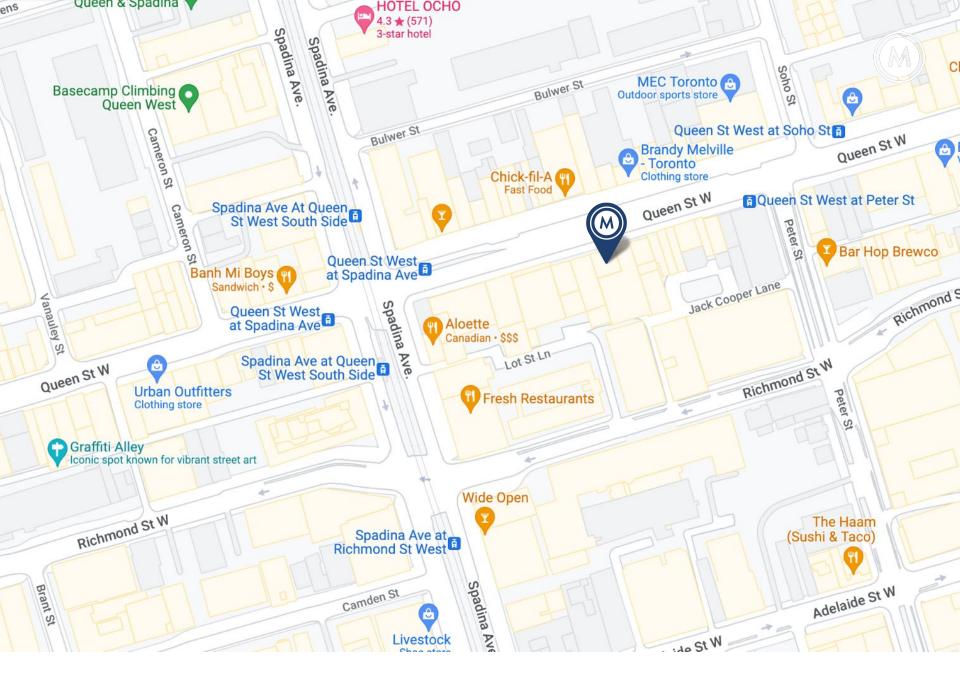

## **DETAILS**

**LOCATION** On Queen Street West, East of Spadina Avenue. Click here

for map

BUILDING DETAILS 1800 SF

**RENTAL RATE** \$4,500/Month

ADDITIONAL RENT Hydro

**TERM** 1 to 3 Years

**POSSESSION** Immediate