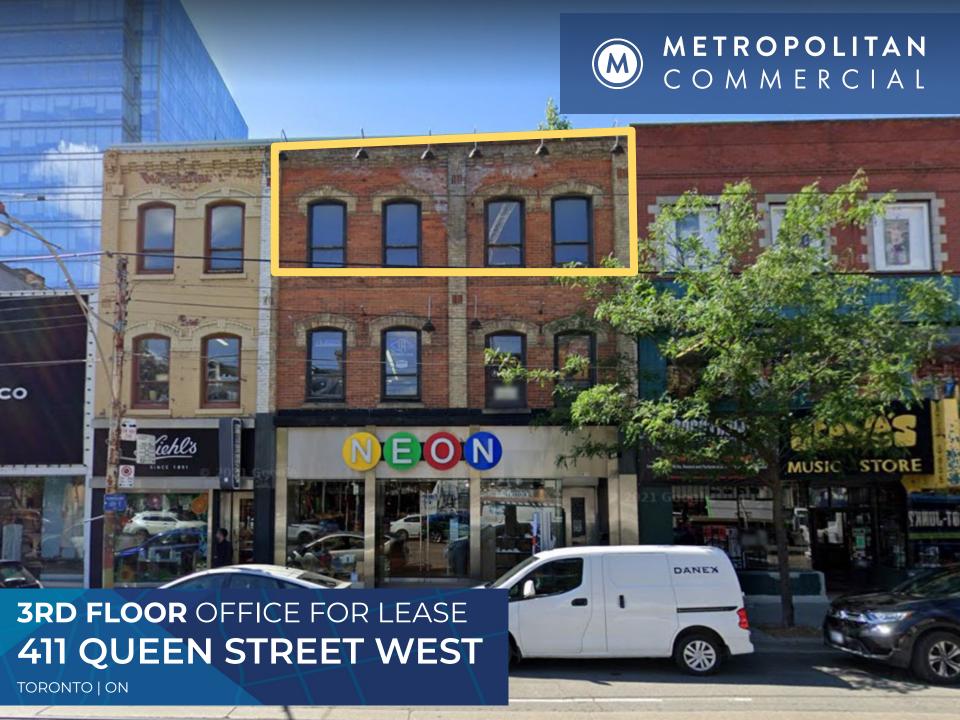

## **DETAILS**

**LOCATION** On Queen Street West, East of Spadina Avenue. Click here

for map

BUILDING DETAILS 1800 SF

**RENTAL RATE** \$4,500/Month

ADDITIONAL RENT Hydro

**TERM** 1 to 3 Years

**POSSESSION** Immediate

## **FEATURES**

- 3rd floor walk up, 3 private office, open space, kitchen
- On Queen/Spadina streetcar line
- Abundant amenities, shops, and restaurants

METROPOLITAN COMMERCIAL REALTY | 411 QUEEN STREET WEST