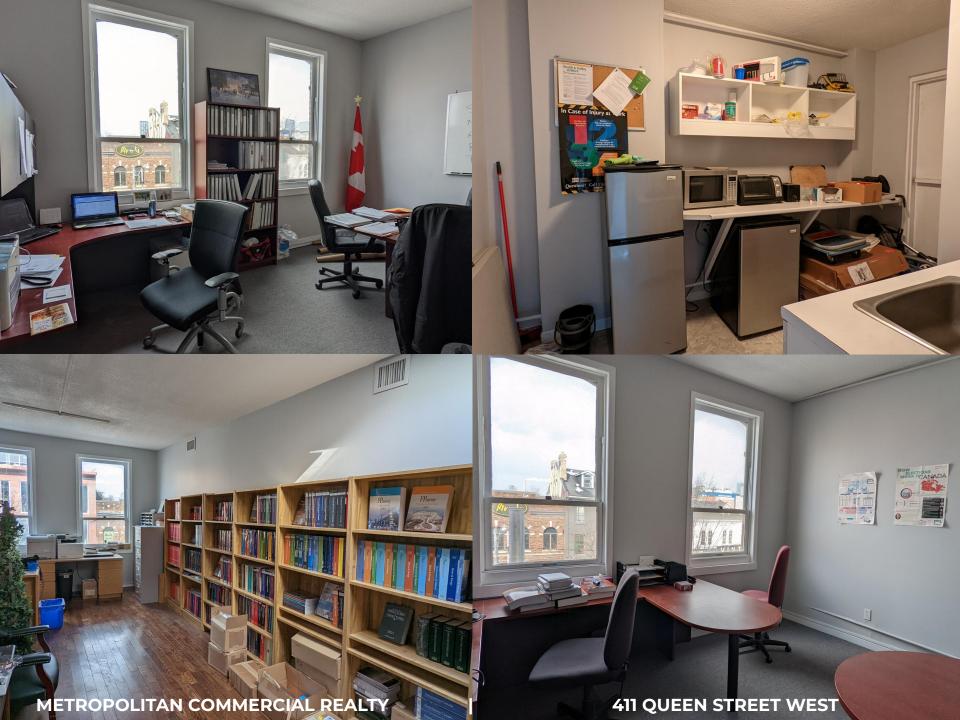

## **FEATURES**

- 3rd floor walk up, 3 private office, open space, kitchen
- On Queen/Spadina streetcar line
- Abundant amenities, shops, and restaurants

METROPOLITAN COMMERCIAL REALTY | 411 QUEEN STREET WEST