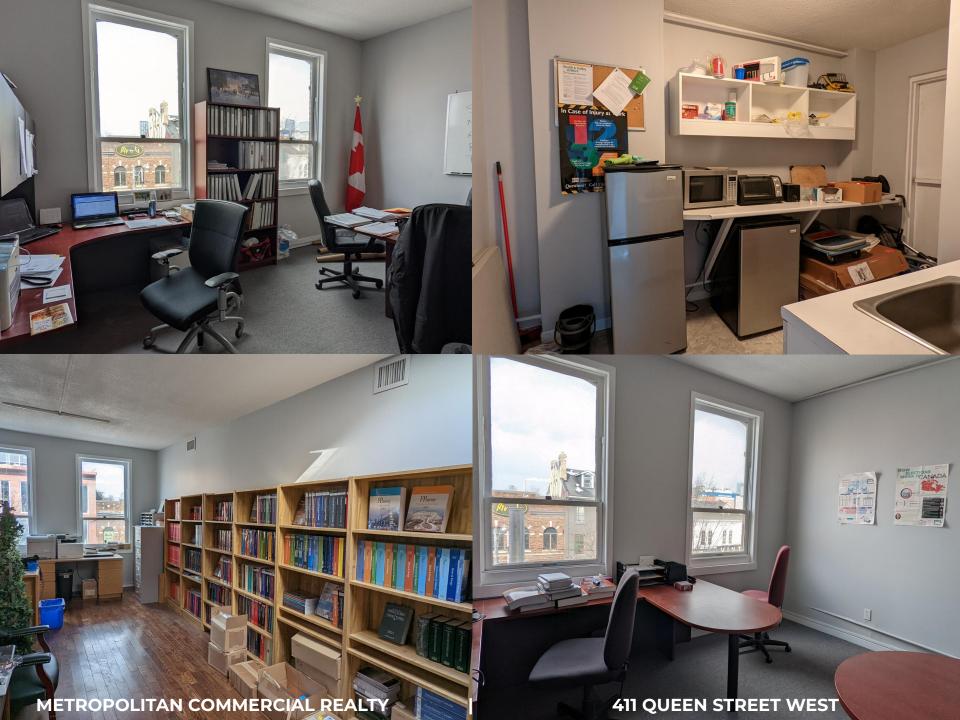

# **FEATURES**

- 3rd floor walk up, 3 private office, open space, kitchen
- On Queen/Spadina streetcar line
- Abundant amenities, shops, and restaurants

METROPOLITAN COMMERCIAL REALTY | 411 QUEEN STREET WEST