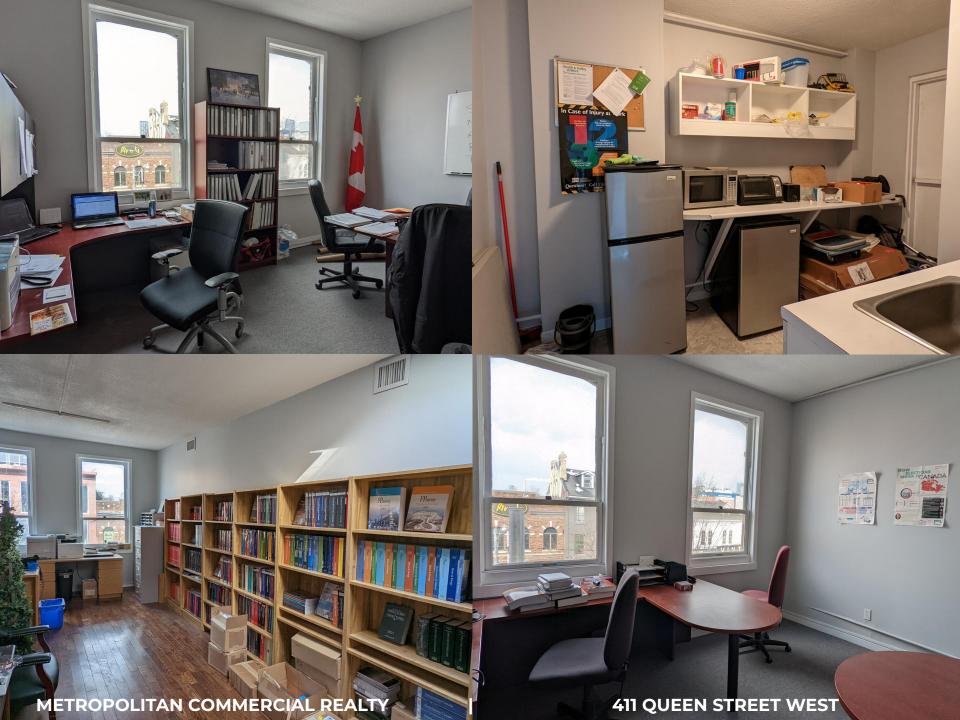

## **FEATURES**

- 3rd floor walk up, 3 private office, open space, kitchen
- On Queen/Spadina streetcar line
- Abundant amenities, shops, and restaurants

METROPOLITAN COMMERCIAL REALTY | 411 QUEEN STREET WEST