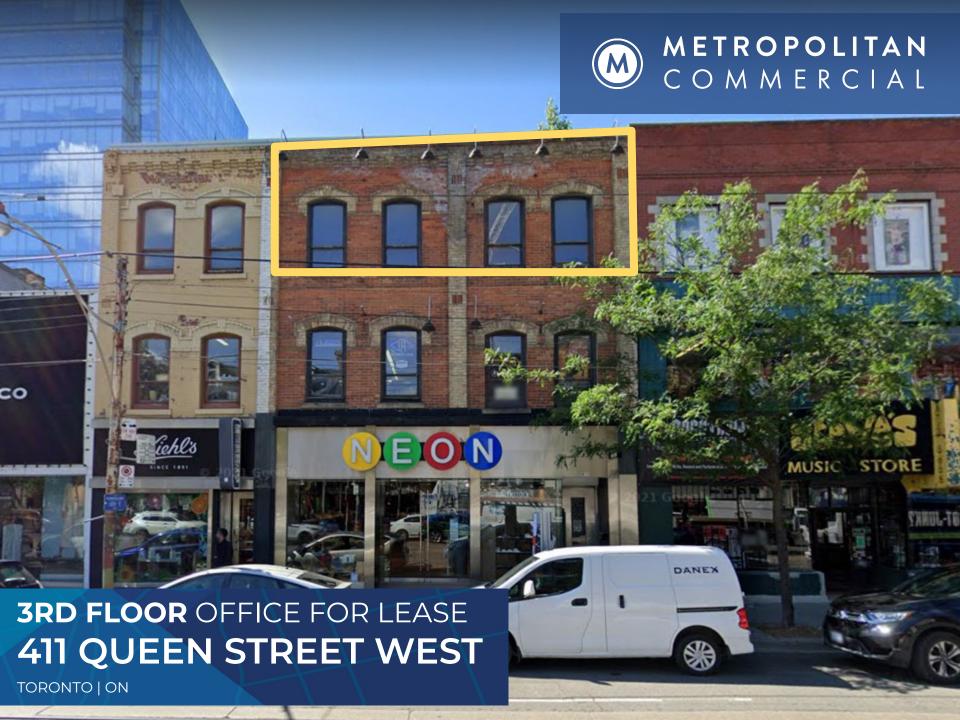

## **DETAILS**

**LOCATION** On Queen Street West, East of Spadina Avenue. Click here

for map

BUILDING DETAILS 1800 SF

GROSS RENTAL RATE \$5,000/month

**TERM** 2 to 5 Years

POSSESSION April 2022

## **FEATURES**

- 3rd floor walk up, 3 private office, open space, kitchen
- On Queen/Spadina streetcar line
- Abundant amenities, shops, and restaurants

METROPOLITAN COMMERCIAL REALTY | 411 QUEEN STREET WEST