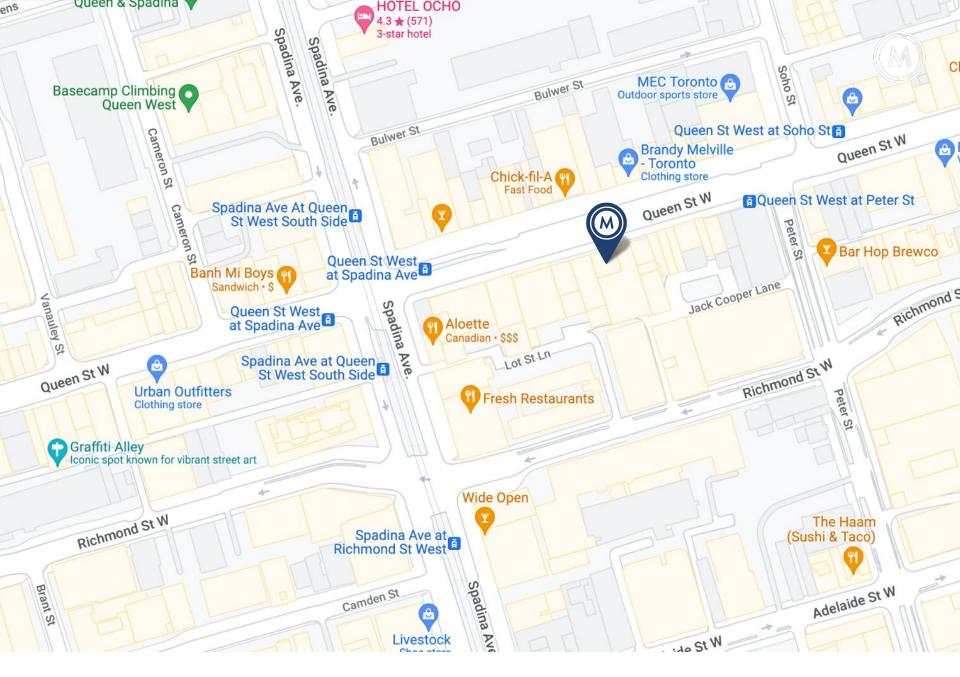

## **DETAILS**

**LOCATION** On Queen Street West, East of Spadina Avenue. Click here

for map

BUILDING DETAILS 1800 SF

GROSS RENTAL RATE \$5,000/month

**TERM** 2 to 5 Years

POSSESSION April 2022