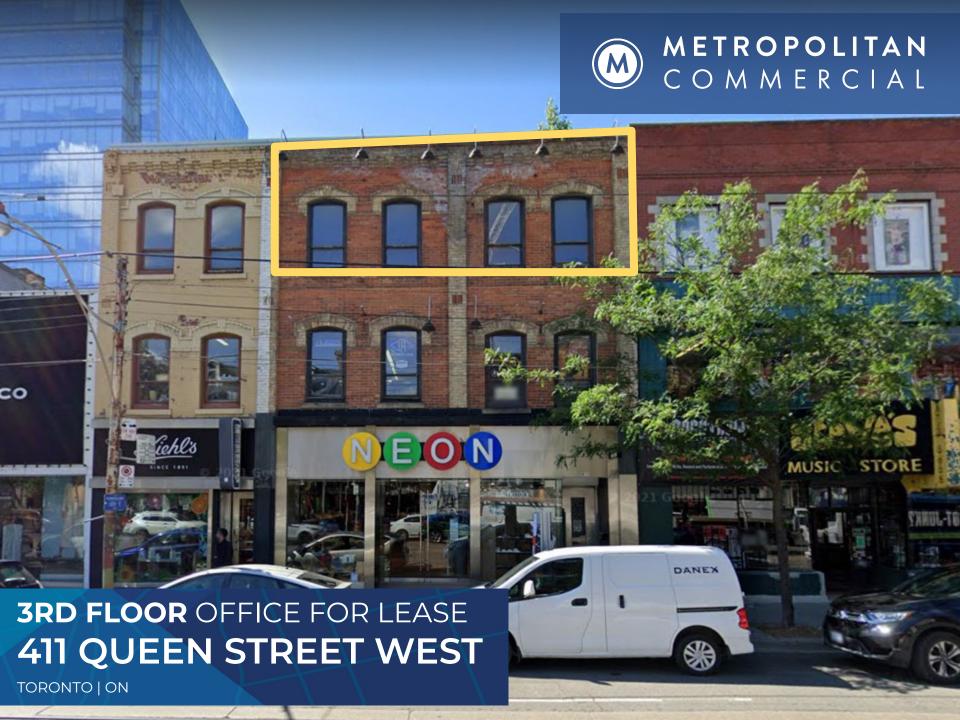

## **DETAILS**

LOCATION On Queen Street West, East of Spadina Avenue. Click here

for map

BUILDING DETAILS 1800 SF

**RENTAL RATE** \$3,500/month

ADDITIONAL RENT Hydro

**TERM** 1 to 3 Years

**POSSESSION** Immediate

## **FEATURES**

- 3rd floor walk up, 3 private office, open space, kitchen
- On Queen/Spadina streetcar line
- Abundant amenities, shops, and restaurants

METROPOLITAN COMMERCIAL REALTY | 411 QUEEN STREET WEST