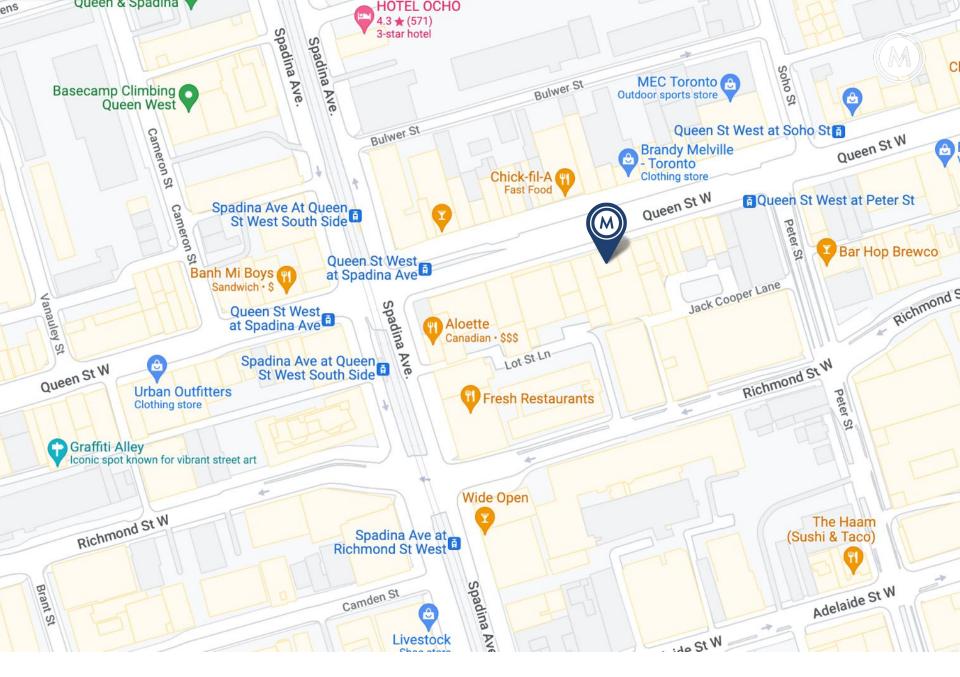

## **DETAILS**

LOCATION On Queen Street West, East of Spadina Avenue. Click here

for map

BUILDING DETAILS 1800 SF

**RENTAL RATE** \$3,500/month

ADDITIONAL RENT Hydro

**TERM** 1 to 3 Years

**POSSESSION** Immediate