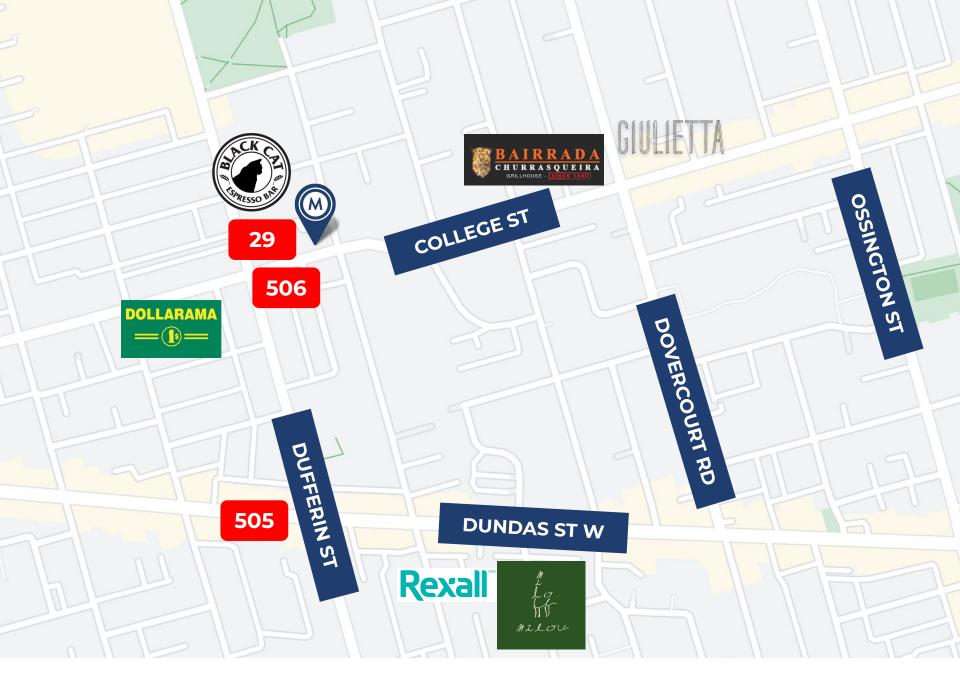

# DETAILS

| LOCATION            | On College Street, east of Dufferin Street. Click here for map. |
|---------------------|-----------------------------------------------------------------|
| BUILDING DETAILS    | 500 SF                                                          |
| MONTHLY RENTAL RATE | \$ 1,295                                                        |
| ADDITIONAL RENT     | \$700 + Utilities                                               |
| POSSESSION          | Immediate                                                       |
|                     |                                                                 |